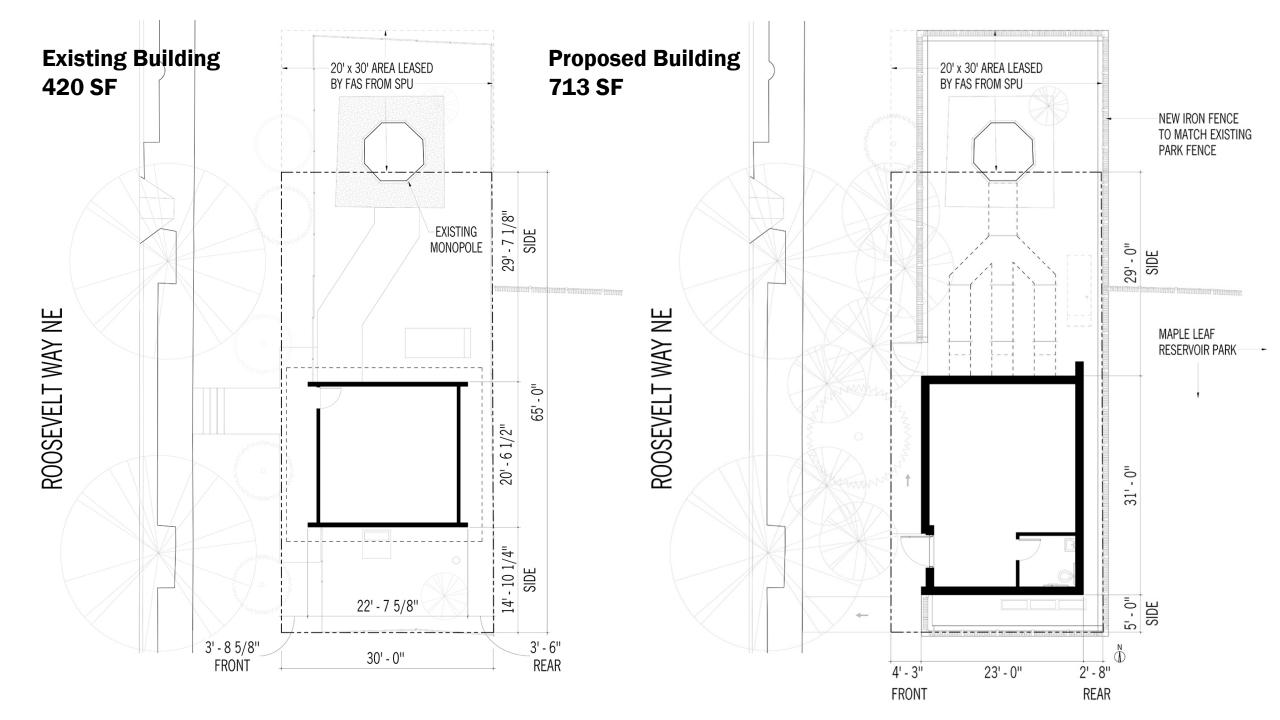

Department of Information Technology Radio Transmitter Building Master Use Permit #3016073 8526 Roosevelt Way NE

. . . . . . . . . . . . .

- Anna State Conder on Mathematica States

**Context Map** 