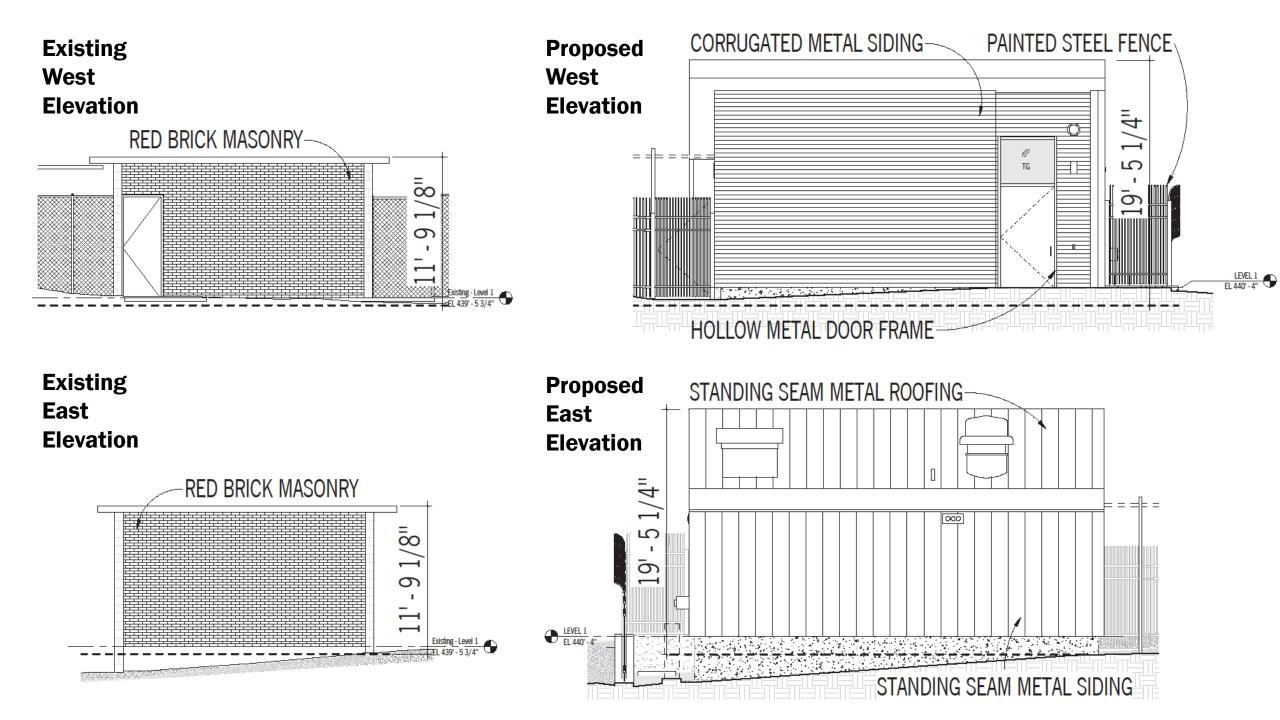

#### **Proposed Building Materials**

Standing Seam Metal Roofing

Standing Seam Metal Siding

Corrugated Metal Siding

Painted Steel Fence

Existing Building – View from Maple Leaf Reservoir Park

Proposed Building – View from Maple Leaf Reservoir Park