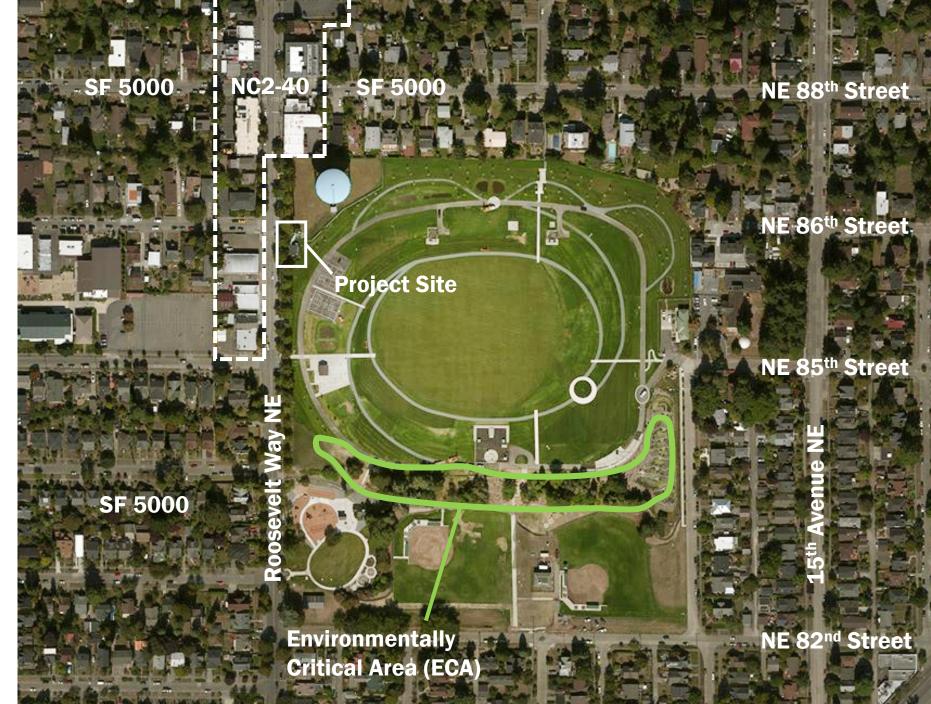

### Maple Leaf Reservoir Park

## Project Site

NE 85<sup>th</sup> Street

III terstate on

NE 80<sup>th</sup> Street

1

# ШZ Roosevelt Way N

20.7

Ф Ф Av 15<sup>th</sup> Lavecthinat

の間をする

#### Maple Leaf Reservoir Park and Surrounding Area

Project Address: 8526 Roosevelt Way NE