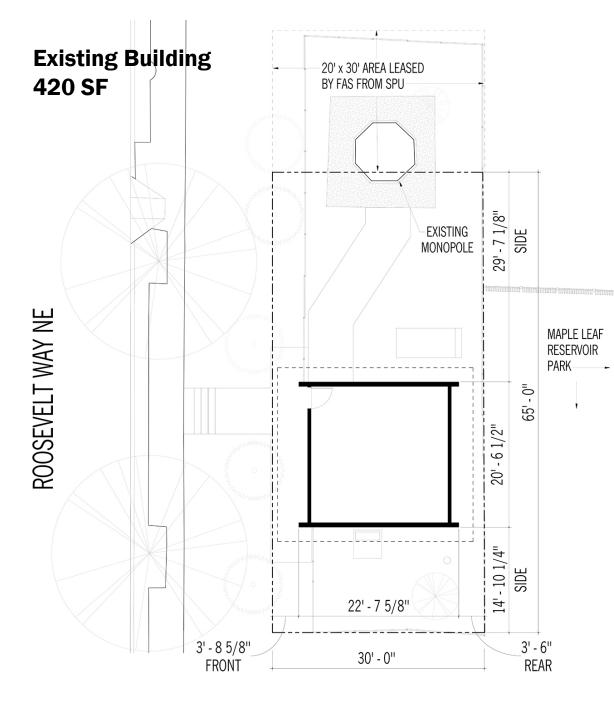

Department of Information Technology Radio Transmitter Building Master Use Permit #3016073 8526 Roosevelt Way NE

. . . . . . . . . . . . .

- Anna State Conder on Mathematica States

**Context Map** 