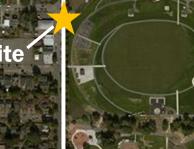

### Maple Leaf Reservoir Park

## Project Site

NE 85<sup>th</sup> Street

III terstate on

NE 80<sup>th</sup> Street

1

#### Maple Leaf Reservoir Park and Surrounding Area

Project Address: 8526 Roosevelt Way NE