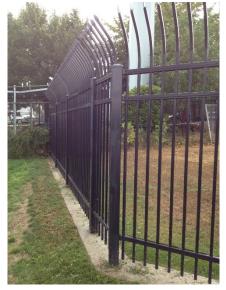

#### **Proposed Building Materials**

Standing Seam Metal Roofing

Standing Seam Metal Siding

Corrugated Metal Siding

Painted Steel Fence

Existing Building – View from Maple Leaf Reservoir Park

Proposed Building – View from Maple Leaf Reservoir Park