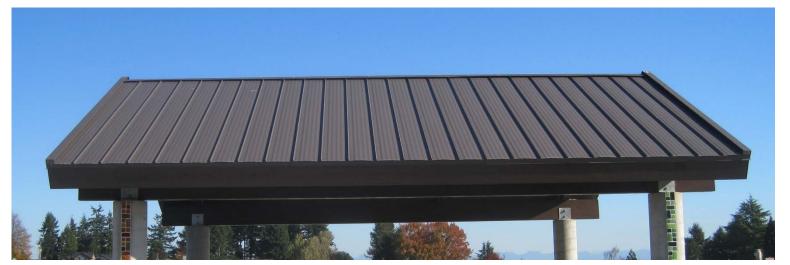

#### **Proposed Building Materials**

Standing Seam Metal Roofing

Standing Seam Metal Siding

Corrugated Metal Siding

Painted Steel Fence

Existing Building – View from Maple Leaf Reservoir Park

Proposed Building – View from Maple Leaf Reservoir Park