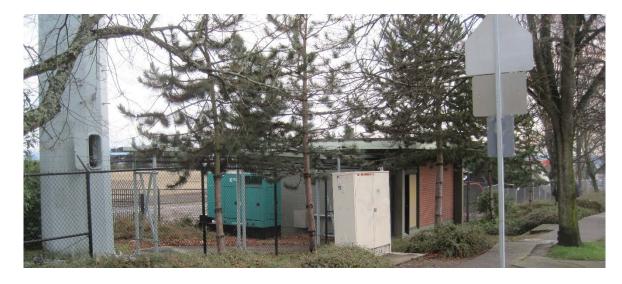

#### **Proposed Building Materials**

Standing Seam Metal Roofing

Standing Seam Metal Siding

Corrugated Metal Siding

Painted Steel Fence

Existing Building – View from Maple Leaf Reservoir Park

Proposed Building – View from Maple Leaf Reservoir Park

Existing Building – View from West Side of Roosevelt Way NE

and the second state and the second second

Proposed Building – View from West Side of Roosevelt Way NE.

- Alexandre Cather a station alexand