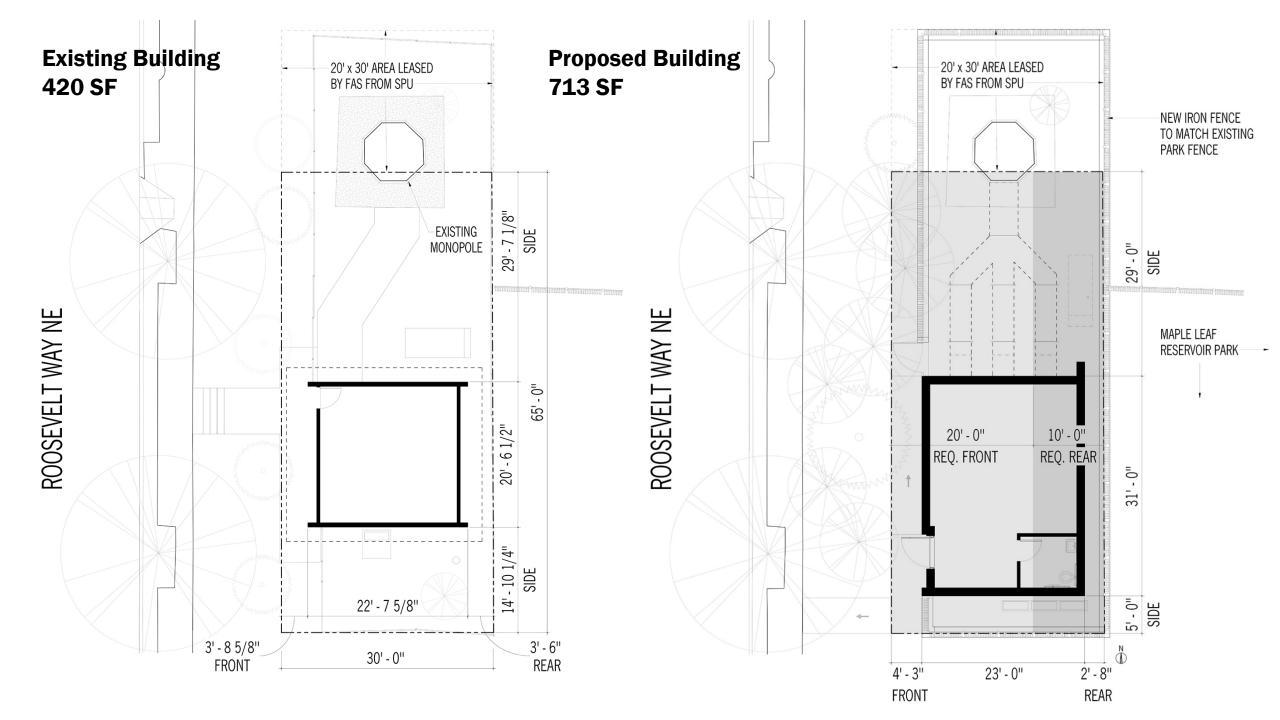

Department of Information Technology Radio Transmitter Building Master Use Permit #3016073 8526 Roosevelt Way NE

. . . . . . . . . . . . .

- Anna State Conder on Mathematica States

**Context Map** 