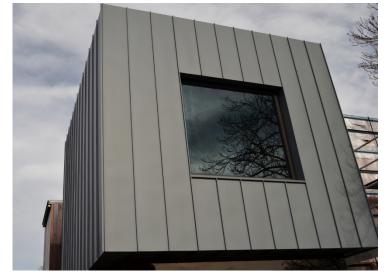

#### **Proposed Building Materials**

Standing Seam Metal Roofing

Standing Seam Metal Siding

Corrugated Metal Siding

Painted Steel Fence

Existing Building – View from Maple Leaf Reservoir Park

Proposed Building – View from Maple Leaf Reservoir Park