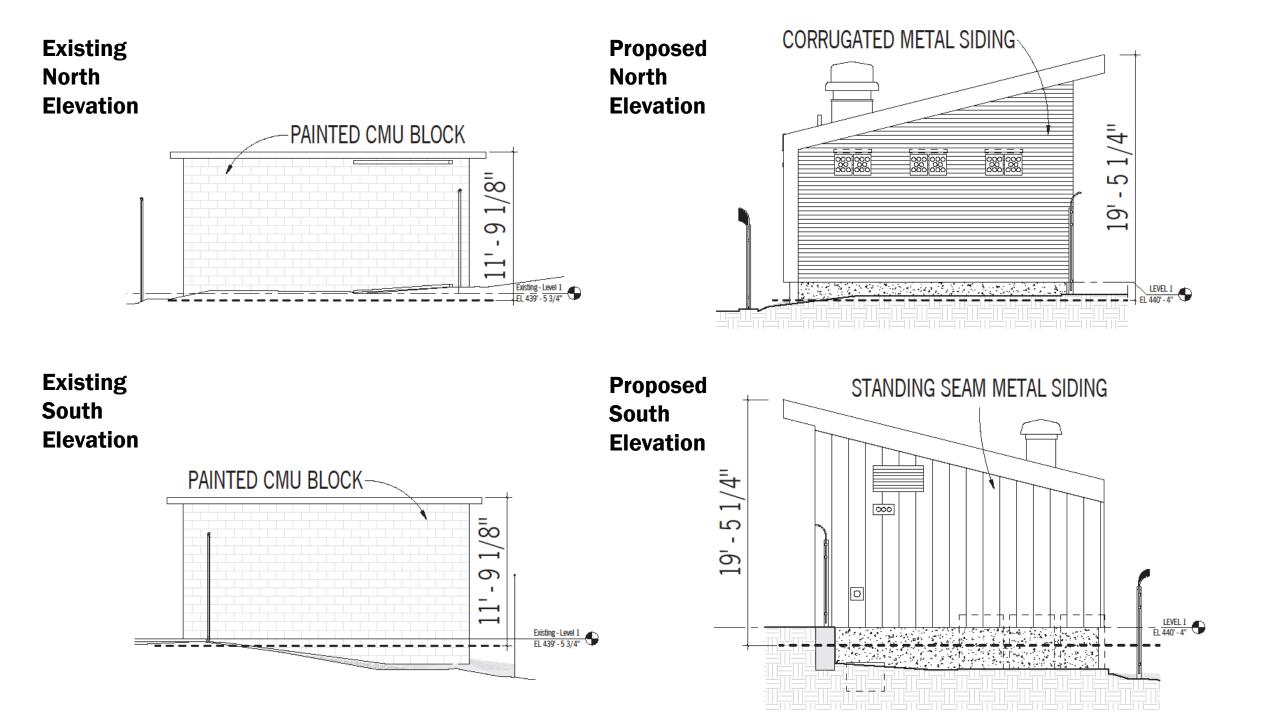

#### **Proposed Building Materials**

Standing Seam Metal Roofing

Standing Seam Metal Siding

Corrugated Metal Siding

Painted Steel Fence

Existing Building – View from Maple Leaf Reservoir Park

Proposed Building – View from Maple Leaf Reservoir Park