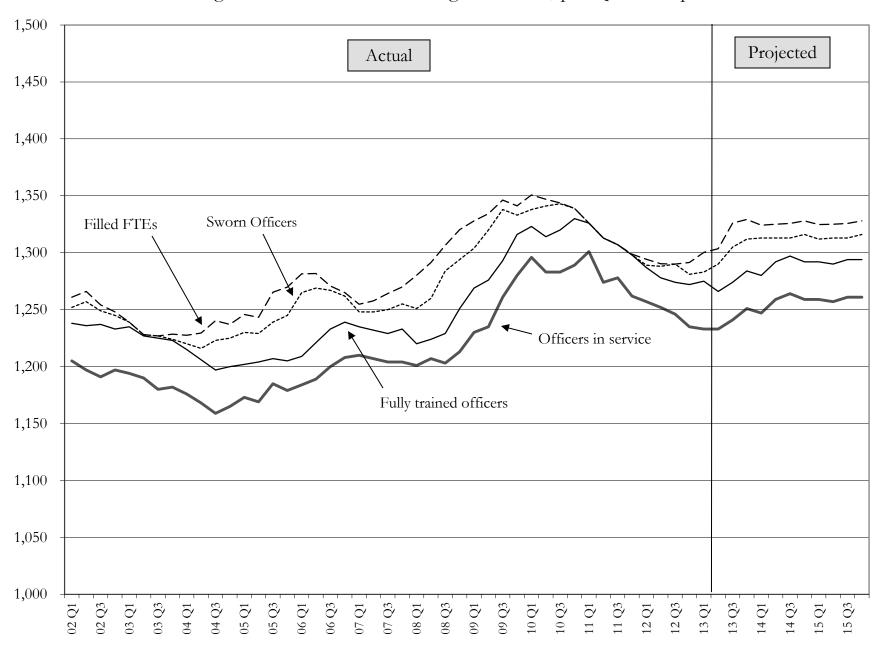

Figure 1: Sworn Police Staffing 2002-2015, per Q1 2013 update

| Tabl                                 | le 4: Of    | ficers a   | nd Serg     | eants a     | ssigned      | to Pred     | cincts o   | n April   | 1, 201    | 3           |            |      |
|--------------------------------------|-------------|------------|-------------|-------------|--------------|-------------|------------|-----------|-----------|-------------|------------|------|
| Precinct Eas                         |             | st North   |             | South       |              | Southwest   |            | West      |           | Total       |            |      |
|                                      |             |            |             |             |              |             |            |           |           |             |            |      |
| % of total 911 call hours            | 18%         |            | 32%         |             | 17%          |             | 12%        |           | 21%       |             | 100%       |      |
| 066                                  | C - 4       | Ott        | C - 4       | Off.        | C - 4        | Off.        | C - 4      | Off       | C - 4     | Off.        | C - 4      | Off. |
| Officers and Sergeants               | Sgt.        | Off.       | Sgt.        |             | Sgt.         |             | Sgt.       | Off.      | Sgt.      |             | Sgt.       |      |
| Assigned to 911 response             | 11          | 84         | 19          | 160         | 13           | 91          | 10         | 70        | 14        | 102         | 67         | 507  |
| % of total assigned to 911           | 16%         | 17%        | 28%         | 32%         | 19%          | 18%         | 15%        | 14%       | 21%       | 20%         | 100%       | 100% |
| Clerks                               |             | 3          |             | 1           |              | 2           |            | 2         |           | 2           |            | 10   |
| Patrol Wagons                        |             | 1          |             | 3           |              | 1           |            | 1         |           | 2           |            | 8    |
| Seattle Center                       |             |            |             |             |              |             |            |           | 1         | 4           | 1          | 4    |
| Bike / Foot Beat                     | 1           | 5          |             | 3           |              |             |            |           | 4         | 36          | 5          | 44   |
| Anti-Crime Teams                     | 1           | 6          | 1           | 5           | 1            | 6           | 1          | 5         | 1         | 5           | 5          | 27   |
| Community Police Teams               | 1           | 3          | 1           | 7           | 1            | 3           |            | 3         | 1         | 3           | 4          | 19   |
| Other                                |             | 2          |             | 2           |              | 2           |            |           | 1         | 6           | 1          | 12   |
| Total                                | 14          | 104        | 21          | 181         | 15           | 105         | 11         | 81        | 22        | 160         | 83         | 631  |
| "Other" includes Neighborhood        | Correctio   | ns Initiat | ive teams,  | stationm    | asters, qua  | artermaste  | ers, the m | ounted pa | atrol and | officers as | ssigned to | SHA. |
| The table includes:                  |             |            |             |             |              |             |            |           |           |             |            |      |
| (a) officers and sergeants unavail   | lable due t | o vacatio  | n, training | , limited o | duty, illnes | ss or injur | y; and     |           |           |             |            |      |
| (b) officers on short term loan to   |             |            |             |             |              |             |            |           |           |             |            |      |
|                                      |             |            |             |             |              |             |            |           |           |             |            |      |
| The table excludes:                  |             |            |             |             |              |             |            |           |           |             |            |      |
| (a) student officers in field traini | ng;         |            |             |             |              |             |            |           |           |             |            |      |
| (b) officers on long term loan to    | other unit  | es;        |             |             |              |             |            |           |           |             |            |      |
| (c) officers and sergeants on mile   |             |            |             |             |              |             |            |           |           |             |            |      |
| (d) precinct detectives.             |             |            |             |             |              |             |            |           |           |             |            |      |