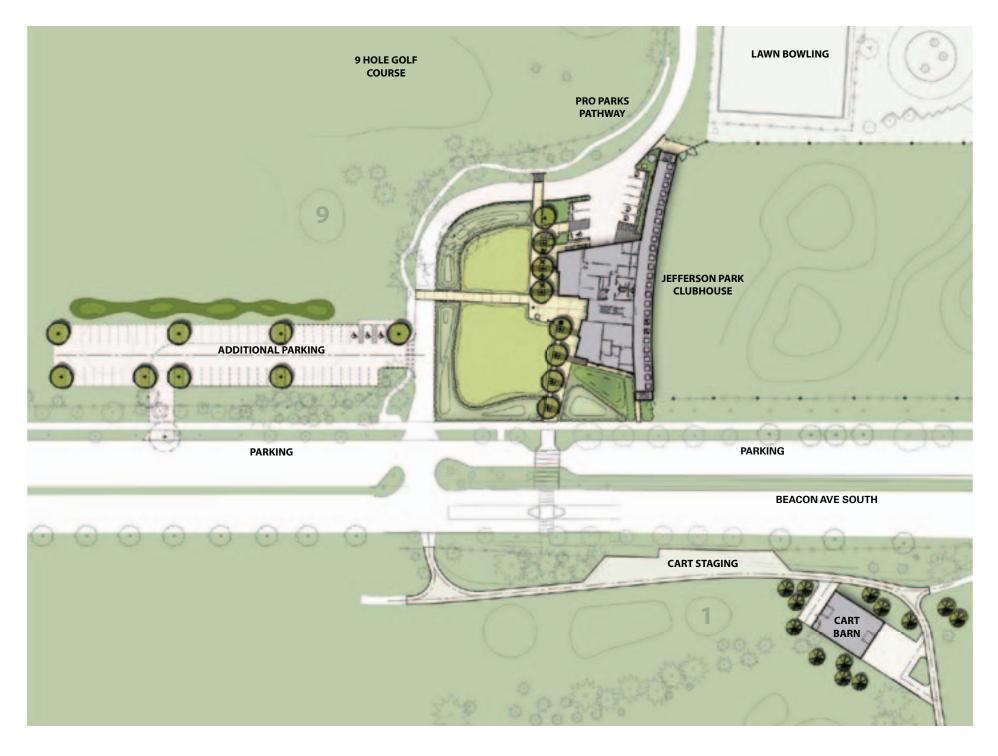

#### JEFFERSON PARK ON BEACON HILL



### **AERIAL VIEW**



#### **OVERALL SITE PLAN**



# **NEW GOLF CLUBHOUSE**



### **GOLF CLUBHOUSE SECTION**

# **Council Concept Approval Requests**

| <b>Development Standard</b>                                                        | Requirement          | Proposal          | Modification                                          |
|------------------------------------------------------------------------------------|----------------------|-------------------|-------------------------------------------------------|
| Allow height of field<br>lighting to exceed limit                                  | 30 foot height limit | 90 feet           | Exceed height limit<br>by 60 feet                     |
| SMC 23.44.012                                                                      |                      |