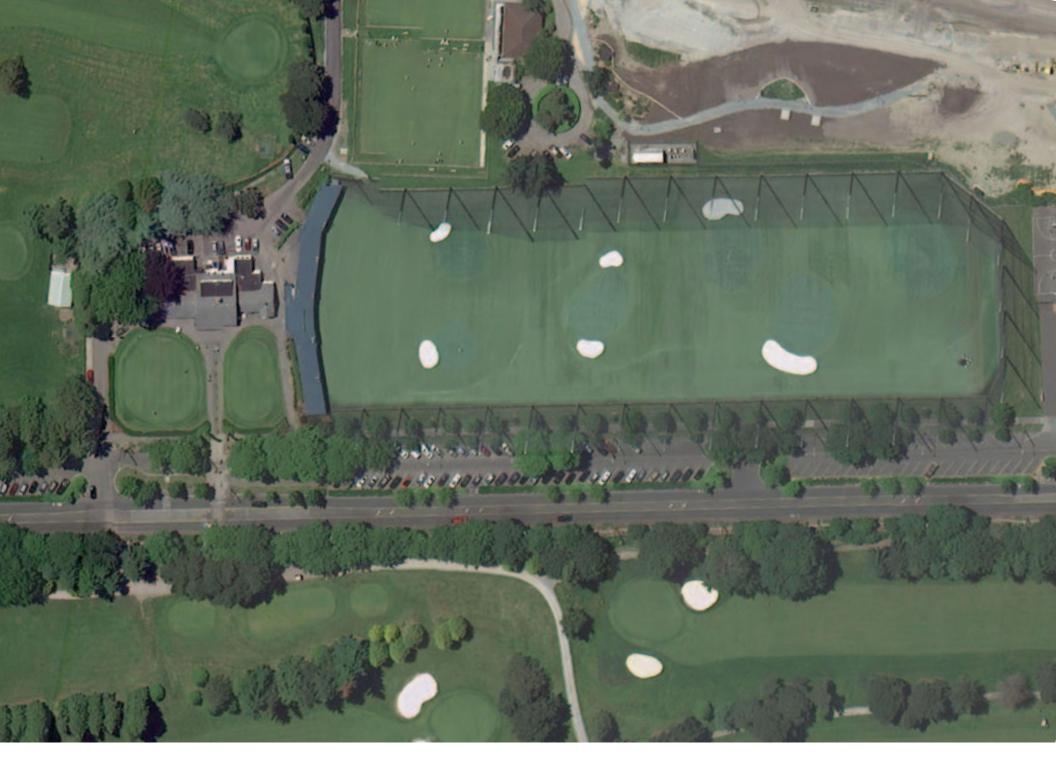

#### JEFFERSON PARK ON BEACON HILL



### **AERIAL VIEW**



#### **OVERALL SITE PLAN**



# **NEW GOLF CLUBHOUSE**



### **GOLF CLUBHOUSE SECTION**

# **Council Concept Approval Requests**

| <b>Development Standard</b>                                                        | Requirement          | Proposal          | Modification                                          |
|------------------------------------------------------------------------------------|----------------------|-------------------|-------------------------------------------------------|
| Allow height of field<br>lighting to exceed limit                                  | 30 foot height limit | 90 feet           | Exceed height limit<br>by 60 feet                     |
| SMC 23.44.012                                                                      |