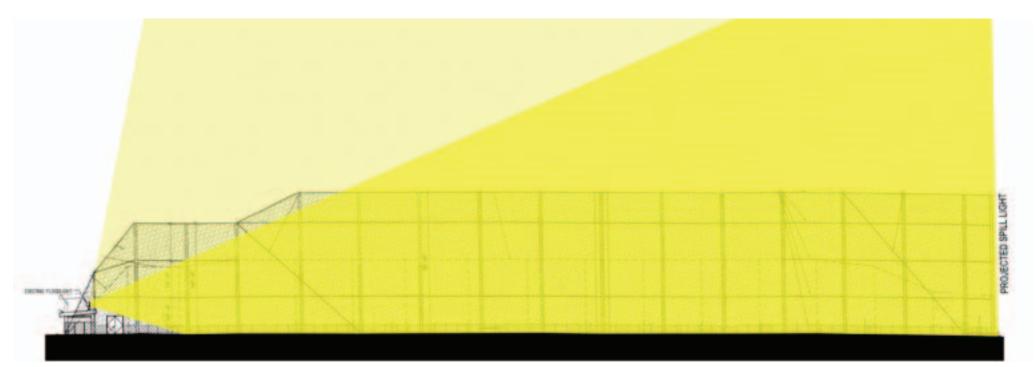

|
| Allow an existing<br>driveway to remain<br>less than the minimum<br>width required | 22 feet              | 17 feet 11 inches | Retain existing 4 feet<br>1 inch reduced width        |
| SMC 23.54.030.D.2                                                                  |                      |                   |                                                       |
| Allow an existing<br>curbcut to remain<br>greater than the<br>maximum allowed      | 25 feet              | 38 feet 5 inches  | Retain existing 13<br>feet 5 inch additional<br>width |
| SMC 23.54.030.F.2.b                                                                |                      |                   |                                                       |



### **EXISTING DRIVING RANGE LIGHTS**



#### **EXISTING LIGHT SPILL**



#### **NEW DRIVING RANGE LIGHTING**





# NEW NETTING



#### **DRIVEWAY AND CURB CUT REQUESTS**

# **Public Process**

| Golf Master Plan<br>Public Meetings |             | 2008 - April 2009<br>Public Comment |  |  |
|-------------------------------------|-------------|-------------------------------------|--|--|
| Golf Steering Committee             |             | 5                                   |  |  |
| Public Open House                   |             | 4                                   |  |  |
| <b>Board of Parks Commissioners</b> |             | 5                                   |  |  |
| Public Comment Period               |             |                                     |  |  |
| Public Hearing                      |             | 1