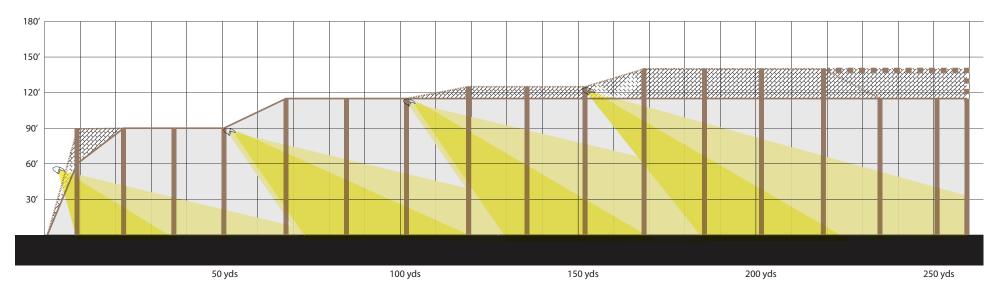

<br>driveway to remain<br>less than the minimum<br>width required | 22 feet              | 17 feet 11 inches | Retain existing 4 feet<br>1 inch reduced width        |
| SMC 23.54.030.D.2                                                                  |                      |                   |                                                       |
| Allow an existing<br>curbcut to remain<br>greater than the<br>maximum allowed      | 25 feet              | 38 feet 5 inches  | Retain existing 13<br>feet 5 inch additional<br>width |
| SMC 23.54.030.F.2.b                                                                |                      |                   |                                                       |



### **EXISTING DRIVING RANGE LIGHTS**



#### **EXISTING LIGHT SPILL**



#### **NEW DRIVING RANGE LIGHTING**





# NEW NETTING



#### **DRIVEWAY AND CURB CUT REQUESTS**

# **Public Process**

| Golf Master Plan<br>Public Meetings |             | 2008 - April 2009<br>Public Comment |  |  |
|-------------------------------------|-------------|-------------------------------------|--|--|
| Golf Steering Committee             |             | 5                                   |  |  |
| Public Open House                   |             | 4                                   |  |  |
| <b>Board of Parks Commissioners</b> |             | 5                                   |  |  |
| Public Comment Period               |             |                                     |  |  |
| Public Hearing                      |             | 1