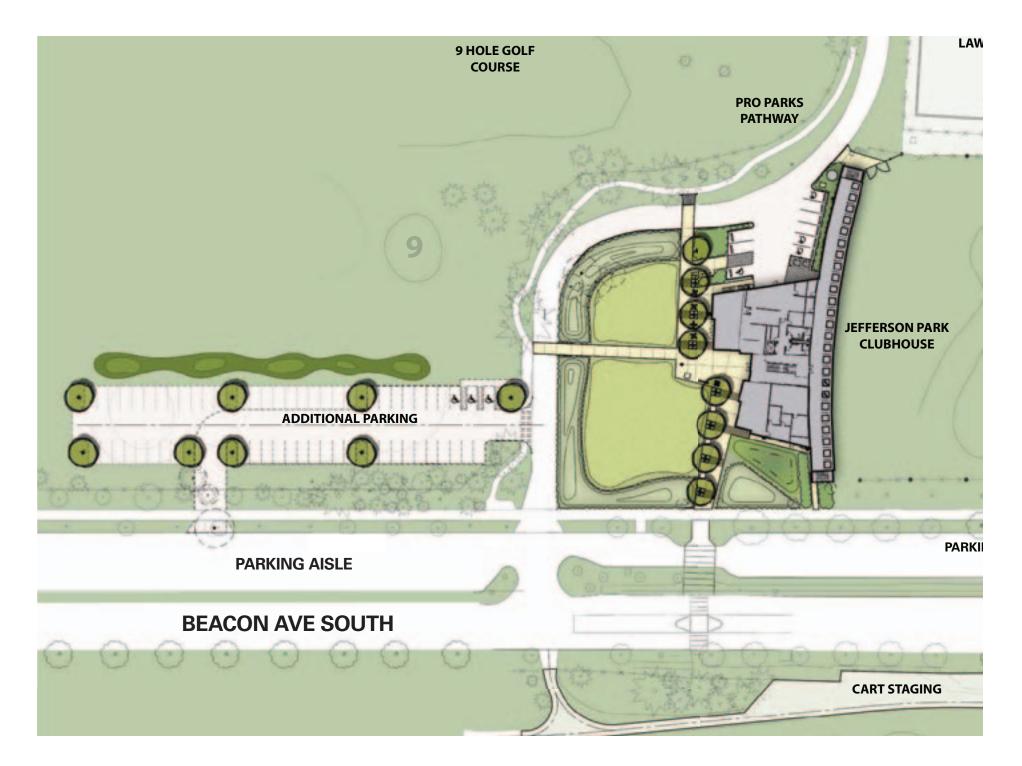

equired | 22 feet              | 17 feet 11 inches | Retain existing 4 feet<br>1 inch reduced width        |
| SMC 23.54.030.D.2                                                                  |                      |                   |                                                       |
| Allow an existing<br>curbcut to remain<br>greater than the<br>maximum allowed      | 25 feet              | 38 feet 5 inches  | Retain existing 13<br>feet 5 inch additional<br>width |
| SMC 23.54.030.F.2.b                                                                |                      |                   |                                                       |



### **EXISTING DRIVING RANGE LIGHTS**



#### **EXISTING LIGHT SPILL**



#### **NEW DRIVING RANGE LIGHTING**





# NEW NETTING



#### **DRIVEWAY AND CURB CUT REQUESTS**

# **Public Process**

| Golf Master Plan<br>Public Meetings |             | 2008 - April 2009<br>Public Comment |  |  |
|-------------------------------------|-------------|-------------------------------------|--|--|
| Golf Steering Committee             |             | 5                                   |  |  |
| Public Open House                   |             | 4                                   |  |  |
| <b>Board of Parks Commissioners</b> |             | 5                                   |  |  |
| Public Comment Period               |             |                                     |  |  |
| Public Hearing                      |             | 1                                   |  |  |
| Friends of Seattle Ol               | msted Par