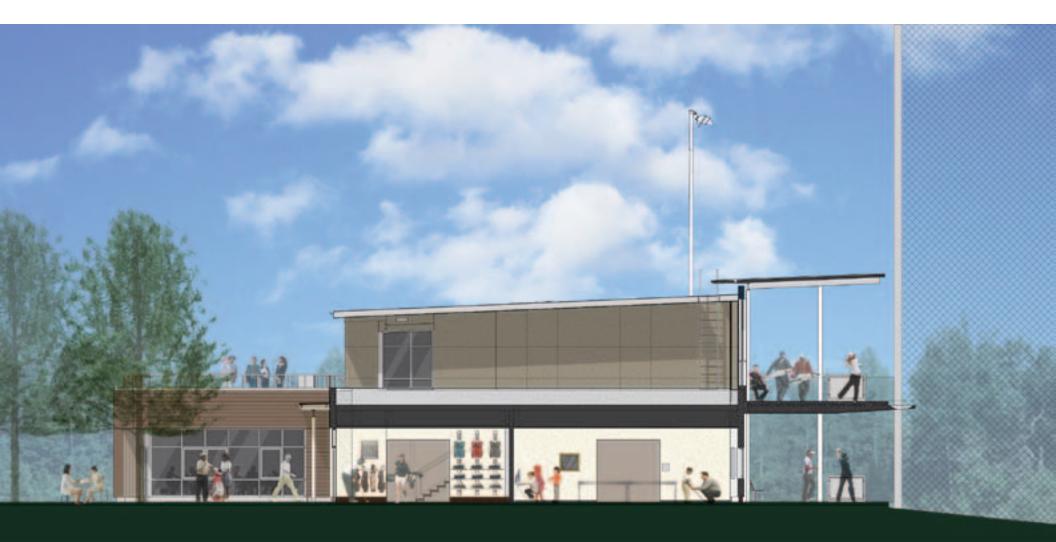

#### JEFFERSON PARK ON BEACON HILL



### **AERIAL VIEW**



#### **OVERALL SITE PLAN**



# **NEW GOLF CLUBHOUSE**



### **GOLF CLUBHOUSE SECTION**

# **Council Concept Approval Requests**

| <b>Development Standard</b>                                                        | Requirement          | Proposal          | Modification                                          |
|------------------------------------------------------------------------------------|----------------------|-------------------|-------------------------------------------------------|
| Allow height of field<br>lighting to exceed limit                                  | 30 foot height limit | 90 feet           | Exceed height limit<br>by 60 feet                     |
| SMC 23.44.012                                                                      |                      |                   |