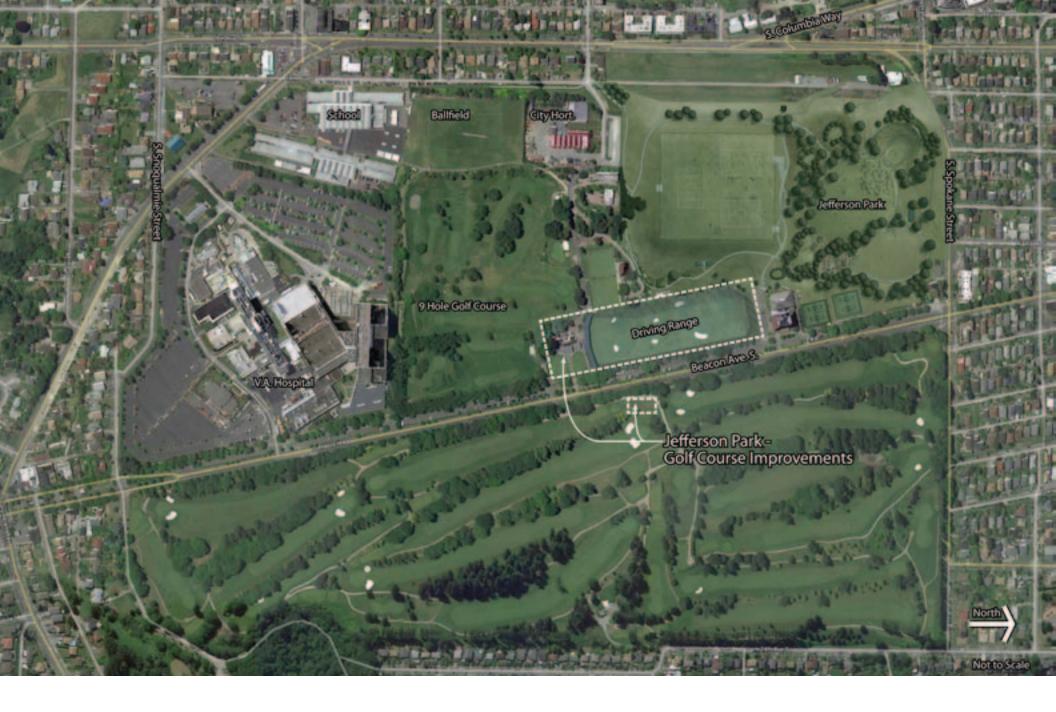

#### JEFFERSON PARK ON BEACON HILL



### **AERIAL VIEW**



#### **OVERALL SITE PLAN**



# **NEW GOLF CLUBHOUSE**



### **GOLF CLUBHOUSE SECTION**

# **Council Concept Approval Requests**

| <b>Development Standard</b>                                                        | Requirement          | Proposal          | Modification                                          |
|------------------------------------------------------------------------------------|----------------------|-------------------|-------------------------------------------------------|
| Allow height of field<br>lighting to exceed limit                                  | 30 foot height limit | 90 feet           | Exceed height limit<br>by 60 feet                     |
| SMC 23.44.012