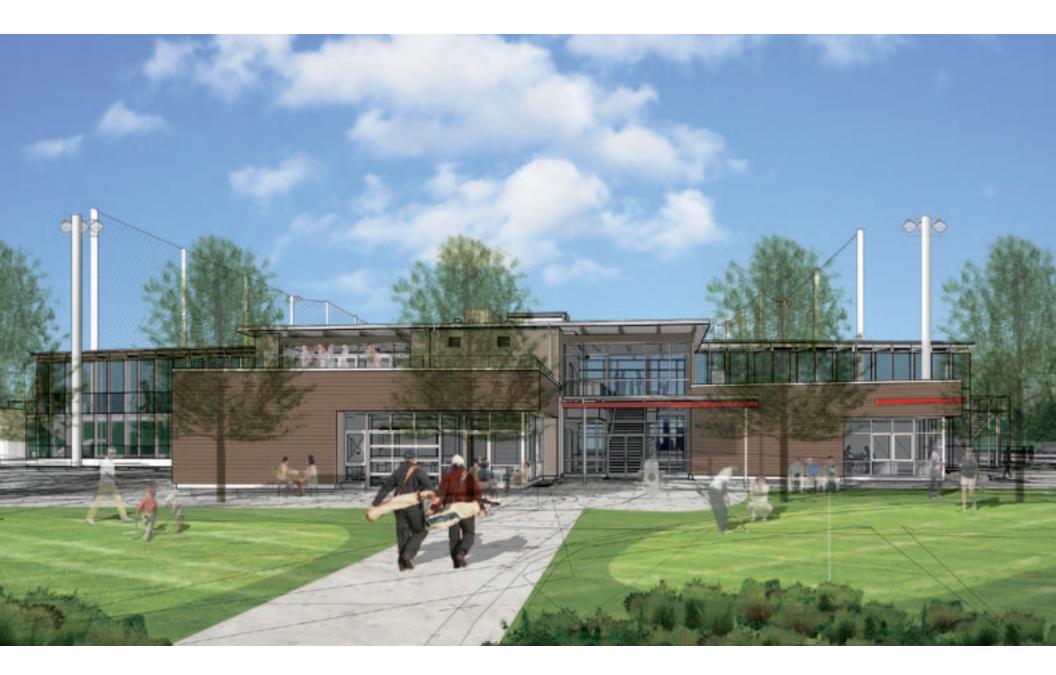

#### JEFFERSON PARK ON BEACON HILL



### **AERIAL VIEW**



#### **OVERALL SITE PLAN**



# **NEW GOLF CLUBHOUSE**



### **GOLF CLUBHOUSE SECTION**

# **Council Concept Approval Requests**

| <b>Development Standard</b>                                                        | Requirement          | Proposal          | Modification                                          |
|------------------------------------------------------------------------------------|----------------------|-------------------|-------------------------------------------------------|
| Allow height of field<br>lighting to exceed limit                                  | 30 foot height limit | 90 feet           | Exceed height limit<br>by 60 feet                     |
| SMC 23.44.012                                                                      |                      |                   |