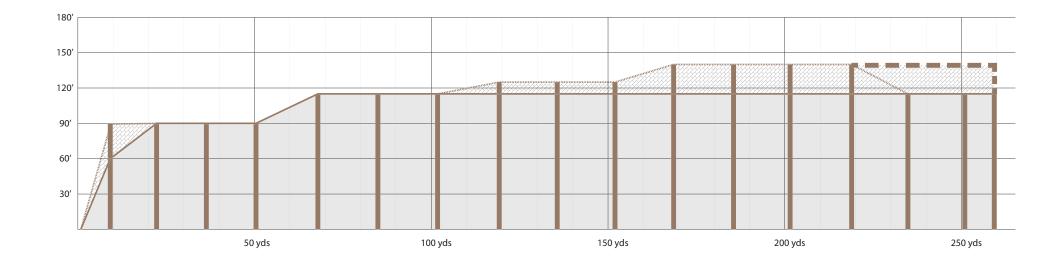

minimum<br>width required | 22 feet              | 17 feet 11 inches | Retain existing 4 feet<br>1 inch reduced width        |
| SMC 23.54.030.D.2                                                                  |                      |                   |                                                       |
| Allow an existing<br>curbcut to remain<br>greater than the<br>maximum allowed      | 25 feet              | 38 feet 5 inches  | Retain existing 13<br>feet 5 inch additional<br>width |
| SMC 23.54.030.F.2.b                                                                |                      |                   |                                                       |



### **EXISTING DRIVING RANGE LIGHTS**



#### **EXISTING LIGHT SPILL**



#### **NEW DRIVING RANGE LIGHTING**





# NEW NETTING



#### **DRIVEWAY AND CURB CUT REQUESTS**

# **Public Process**

| Golf Master Plan<br>Public Meetings |             | 2008 - April 2009<br>Public Comment |  |  |
|-------------------------------------|-------------|-------------------------------------|--|--|
| Golf Steering Committee             |             | 5                                   |  |  |
| Public Open House                   |             | 4                                   |  |  |
| <b>Board of Parks Commissioners</b> |             | 5                                   |  |  |
| Public Comment Period               |             |                                     |  |  |
| Public Hearing                      |             | 1                                   |  |  |
| Friends of Seattle Ol