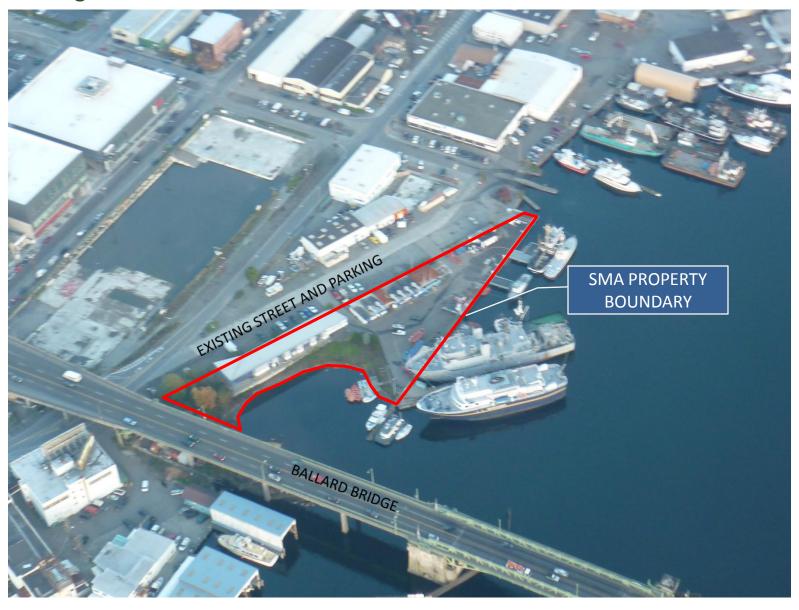

# Seattle Maritime Academy

Seattle Central Community College



## **Existing Site**



#### **Zoning and Land Use Summary**

#### Zoning

IG1-U/65

General Industrial - 65' height limit for specified uses

#### **Shoreline Overlay**

UI – Urban Industrial Urban Industrial Shoreline - 35' height limit

#### College Uses in Applicable Zones

IG1: Colleges permitted only in buildings existing on October 5, 1987 SMC 23.50.012 – Table A

UI: Water-dependent colleges and water-dependent research and education facilities of colleges permitted outright SMC 23.60.840

#### **Proposed Text Amendment to SMC 23.50.012**

SMC 23.50.012 – Chart A Industrial Uses PERMITTED AND PROHIBITED USES BY ZONE

| USES          | IB | IC | IG1       | IG1        | IG2        |
|---------------|----|----|-----------|------------|------------|
|               |    |    | IG2       | Duwamish   | Duwa