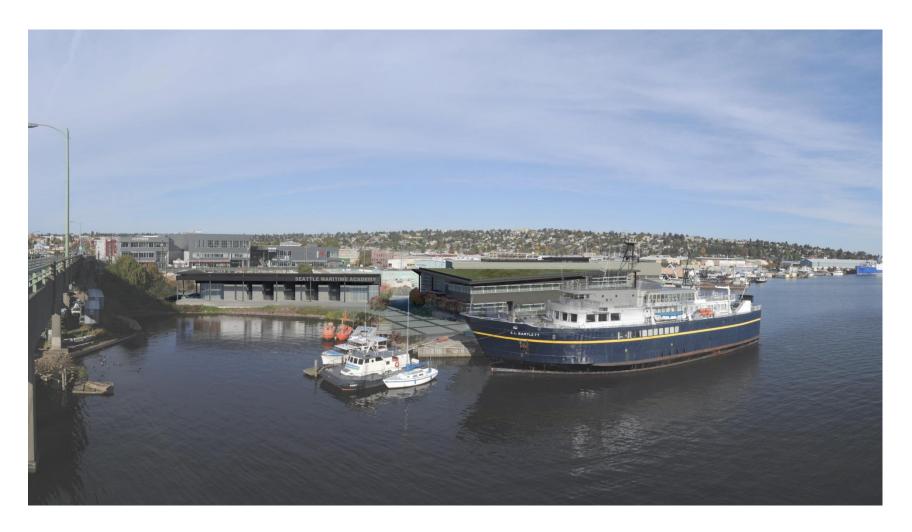

e is permitted

...

(17) Research and education facilities that are a part of a college or university, and that are water-dependent or water-related, as defined by Section 23.60.944, are permitted in new and existing buildings in the Ballard/Interbay Northend Manufacturing & Industrial Center.

## **Proposed Site Plan**







#### **Program and Building Information**

#### <u>Current Enrollment</u>

36 Students

3 Full-Time Staff, 5 Adjunct Faculty

### **Projected Enrollment**

108 students

6 Full-Time Staff, 6 Full-Time Faculty

#### New Seattle Maritime Academy Building

26,500 SF

Two stories, approx. 35 feet high

#### **Existing Maritime Technology Building**

5,500 SF to be renovated including small addition One story

# **Proposed Seattle Maritime Academy from Ballard Bridge**



# **Proposed Seattle Maritime Academy from Shilshole Avenue**