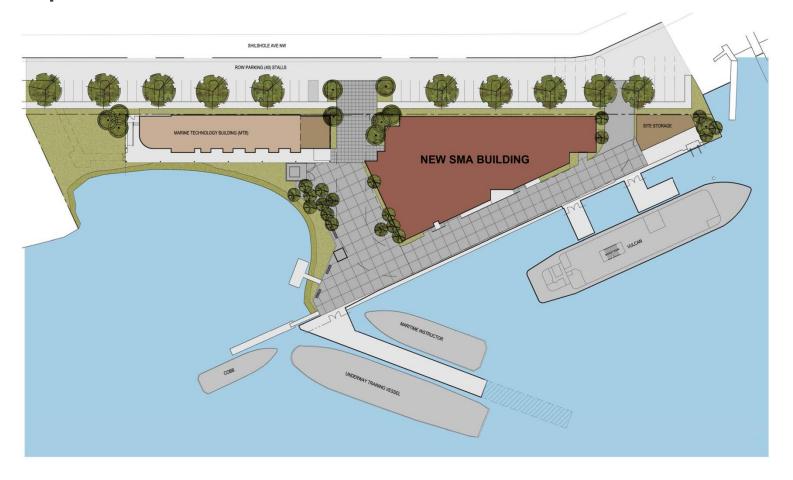

## **Proposed Site Plan**

#### **Program and Building Information**

#### New Seattle Maritime Academy Building

26,500 SF

Two stories, approx. 35 feet high

#### **Existing Maritime Technology Building**

5,500 SF to be renovated including small addition One story