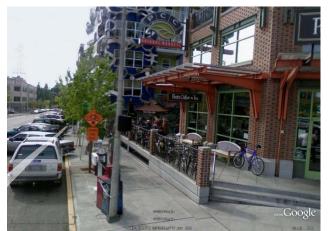

### Examples of street-side retail spaces

Charlottesville, NC

Peets Coffee, Fremont

PCC, Fremont

World Wraps, north Greenlake