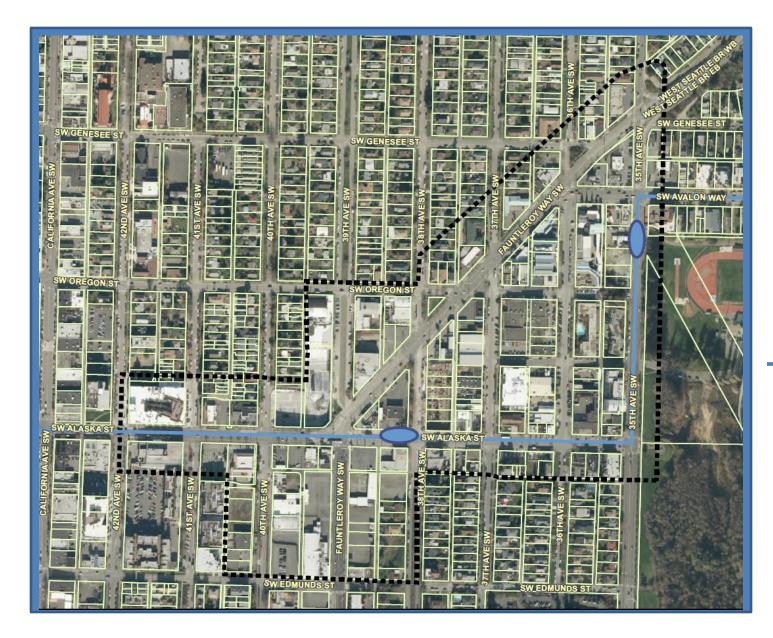

West Seattle Triangle Planning Area: Aerial Photo

> Study area boundary

Bus RapidRide Stop Planned

West Seattle Triangle Planning Area: Existing Zoning

> Study area boundary

Streetscape Concept Plan + Land Use Code Provisions: