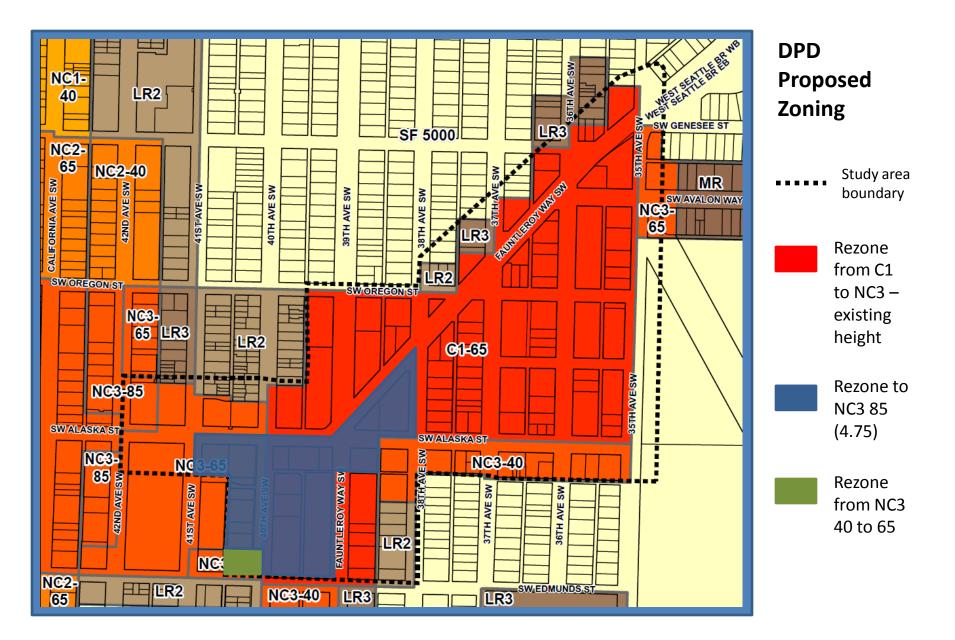

West Seattle Triangle Planning Area: Aerial Photo

> Study area boundary

Bus RapidRide Stop Planned

West Seattle Triangle Planning Area: Existing Zoning

> Study area boundary

Streetscape Concept Plan + Land Use Code Provisions: