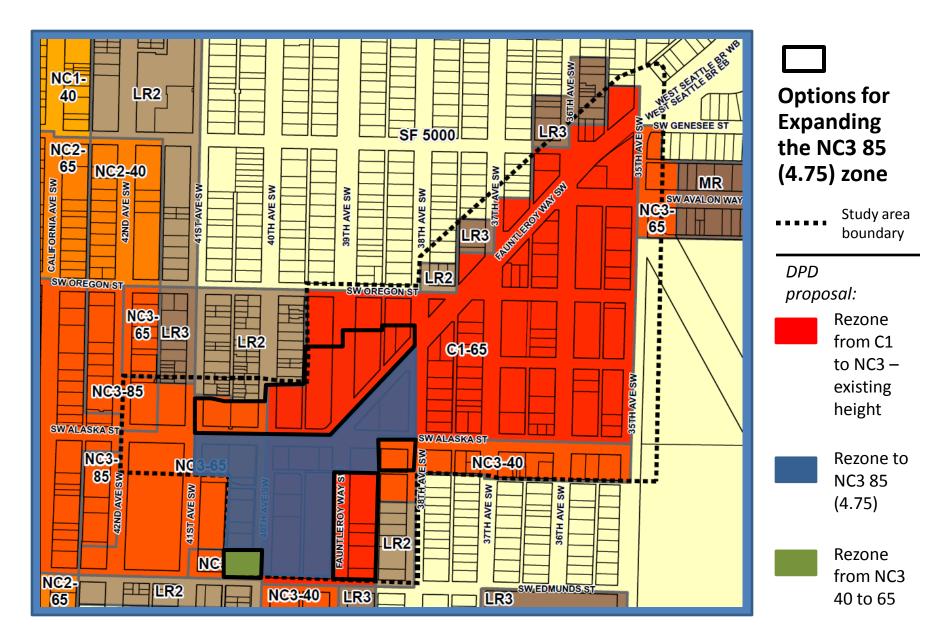

West Seattle Triangle Planning Area: Aerial Photo

> Study area boundary

Bus RapidRide Stop Planned

West Seattle Triangle Planning Area: Existing Zoning

> Study area boundary

Streetscape Concept Plan + Land Use Code Provisions: