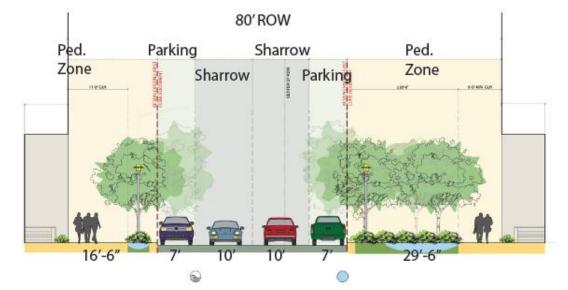

Streetscape Concept Plan

Concept Plans solidify a vision ...and can tie that vision back to other planning and design documents that the neighborhood or City may have developed.

Typically, the Concept Plan provisions are implemented over time by multiple property owners as parcels on the block re-develop.

- Seattle Right of Way Improvements Manual



#### West Seattle Triangle Streetscape Concept Plan

- A An east / west midblock crossing on the long block between SW Alaska St. and SW Edmunds St.
- B Corner plazas and street parks.
- C An abundantly planted 40th Ave. SW that could be residential in character.
- D Intersection improvements to the SW Alaska / Fauntleroy Ave. SW intersection.

West Seattle Triangle Streetscape Concept Plan



#### 40TH AVE SW – PROPOSED SECTION AND PLAN







### Separation between Structures



Limit on lot coverage to open up space at the ground level

> Seattle Green Factor

West Seattle Triangle Land Use Code Provisions





Upper level setback to reduce the scale of structures along SW Alaska



Pedestrianoriented street frontages Street-side Setbacks Small Retail Spaces, Residential and Green Areas

### Examples of street-side retail spaces



Charlottesville, NC



Peets Coffee, Fremont



PCC, Fremont



World Wraps, north Greenlake

## Examples of street-side retail spaces



Pearl District, Portland



11/15/2011 Village Square II, Seattle



Pontius & Clay, South Lake Union



Vancouver, BC

## Examples of street-side residential & green spaces



Alcyone Apartments South Lake Union



Belltown Cedar and Clay



Link Apartments