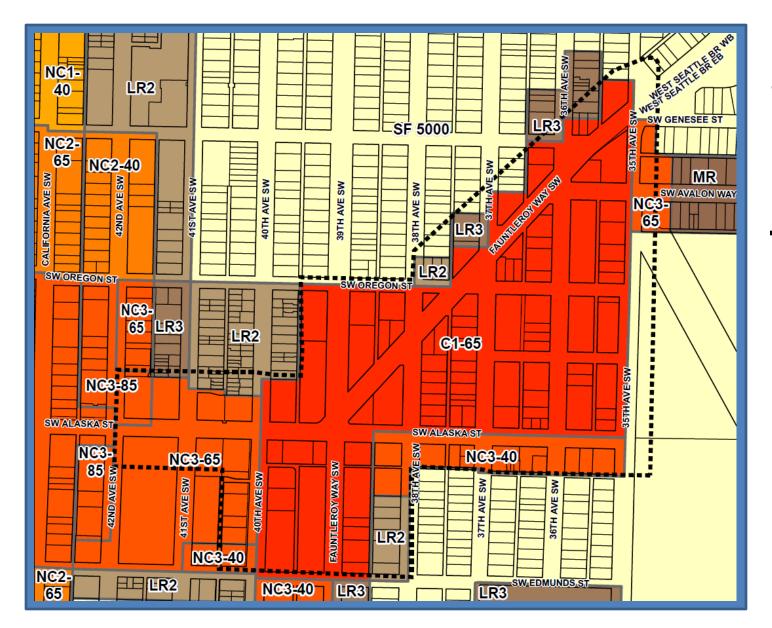

West Seattle Triangle Planning Area: Aerial Photo

> Study area boundary

Bus RapidRide Stop Planned

West Seattle Triangle Planning Area: Existing Zoning

> Study area boundary

Streetscape Concept Plan + Land Use Code Provisions: