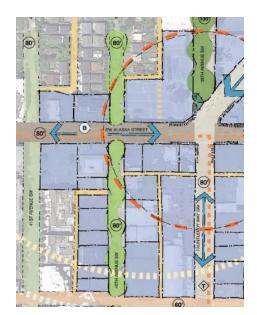

West Seattle Triangle Planning Area: Aerial Photo

> Study area boundary

Bus RapidRide Stop Planned

West Seattle Triangle Planning Area: Existing Zoning

> Study area boundary

Streetscape Concept Plan + Land Use Code Provisions: