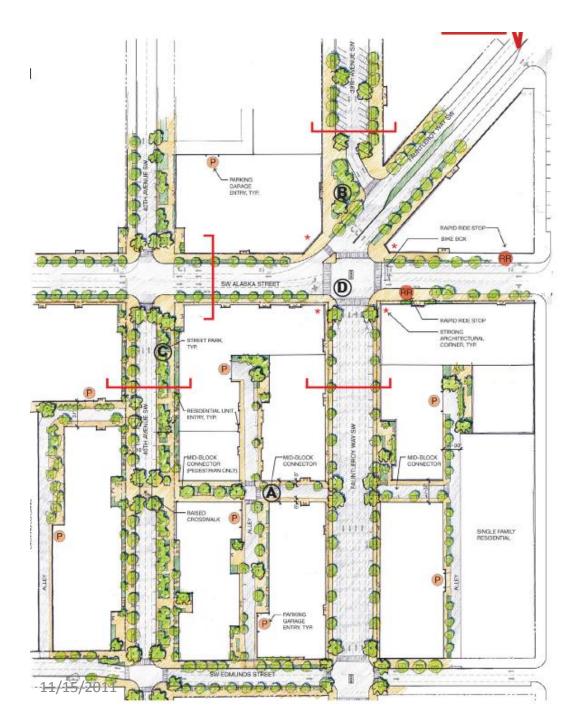

#### West Seattle Triangle Streetscape Concept Plan

- A An east / west midblock crossing on the long block between SW Alaska St. and SW Edmunds St.
- B Corner plazas and street parks.
- C An abundantly planted 40th Ave. SW that could be residential in character.
- D Intersection improvements to the SW Alaska / Fauntleroy Ave. SW intersection.