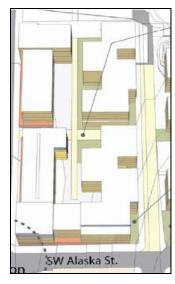

#### West Seattle Triangle Streetscape Concept Plan

- A An east / west midblock crossing on the long block between SW Alaska St. and SW Edmunds St.
- B Corner plazas and street parks.
- C An abundantly planted 40th Ave. SW that could be residential in character.
- D Intersection improvements to the SW Alaska / Fauntleroy Ave. SW intersection.