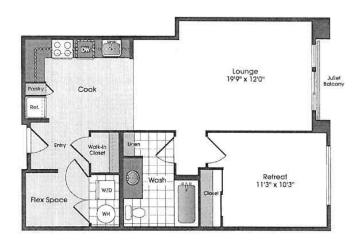

| Client: Essex Property Trust | Unit ID/Name: B3 File Title: 8129-01 JOL_B3.eps Bedroom[s]: 1 |                        | Rev 1:           | Date:          | Tech Proof:                    | Date: |
|------------------------------|---------------------------------------------------------------|------------------------|------------------|----------------|--------------------------------|-------|
| Property: Joule              |                                                               |                        | Rev 2:<br>Rev 3: | Date:<br>Date: | Proof Reader:<br>Client Proof: | Date: |
| Job Number: 8129-01          |                                                               |                        |                  |                |                                |       |
| Artist: Rachel               | Bath[s]: 1                                                    | Sq. Ft.: 622           | Rev 4:           | Date:          | Client Approval:               | Date: |
| Original Date: 12/28/09      | Other: XX                                                     | Rental or Owner?: Rent | Rev 5:           | Date:          | Merrick+Towle Communications   |       |