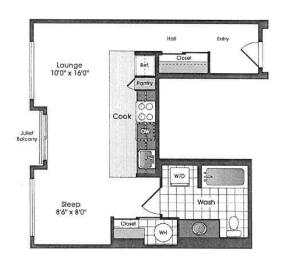

| Client: Essex Property Trust | Unit ID/Name: B3 File Title: 8129-01 JOL_B3.eps Bedroom[s]: 1 |                        | Rev 1:           | Date:          | Tech Proof:                    | Date: |
|------------------------------|---------------------------------------------------------------|------------------------|------------------|----------------|--------------------------------|-------|
| Property: Joule              |                                                               |                        | Rev 2:<br>Rev 3: | Date:<br>Date: | Proof Reader:<br>Client Proof: | Date: |
| Job Number: 8129-01          |                                                               |                        |                  |                |                                |       |
| Artist: Rachel               | Bath[s]: 1                                                    | Sq. Ft.: 622           | Rev 4:           | Date:          | Client Approval:               | Date: |
| Original Date: 12/28/09      | Other: XX                                                     | Rental or Owner?: Rent | Rev 5:           | Date:          | Merrick+Towle Communications   |       |