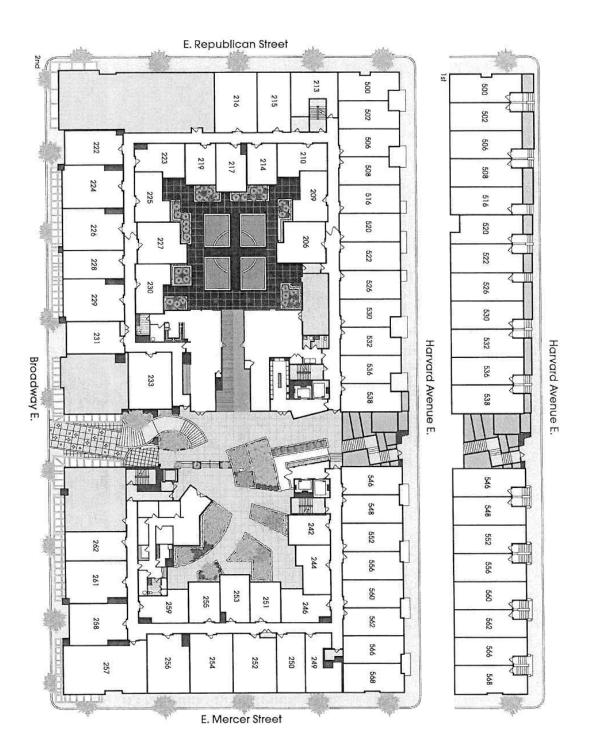

Broadway Ave. East

Level 5

| Client: Essex Property Trust | Unit ID/Name: B10 (Type B) File Title: 8129-01 JOL_B10.eps Bedroom[s]: 1 |                        | Rev 1:           | Date:          | Tech Proof:                    | Date: |
|------------------------------|--------------------------------------------------------------------------|------------------------|------------------|----------------|--------------------------------|-------|
| Property: Joule              |                                                                          |                        | Rev 2:<br>Rev 3: | Date:<br>Date: | Proof Reader:<br>Client Proof: | Date: |
| Job Number: 8129-01          |                                                                          |                        |                  |                |                                |       |
| Artist: Rachel               | Bath[s]: 1                                                               | Sq. Ft.: 630           | Rev 4:           | Date:          | Client Approval:               | Date: |
| Original Date: 12/27/09      | Other: XX                                                                | Rental or Owner?: Rent | Rev 5:           | Date:          | Merrick+Towle Communications   |       |