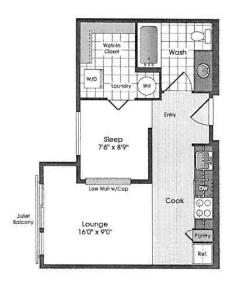

| Client: Essex Property Trust | Unit ID/Name: A2a (Type B) |                        | Rev 1:RW Date:1/12/10 |       | Tech Proof:      | Date:         |
|------------------------------|----------------------------|------------------------|-----------------------|-------|------------------|---------------|
| Property: Joule              |                            |                        | Rev 2: Date:          |       | Proof Reader:    | Date:         |
| Job Number: 8129-01          |                            |                        | Rev 3:                | Date: | Client Proof:    | Date:         |
| Artist: Rachel               | Bath[s]: 1                 | Sq. Ft.: 408           | Rev 4:                | Date: | Client Approval: | Date:         |
| Original Date: 12/29/09      | Other: XX                  | Rental or Owner7: Rent | Rev 5:                | Date: | Merrick+Towle C  | ommunications |