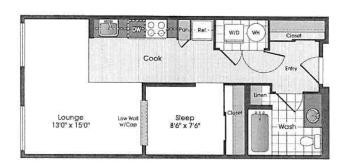

| Client: Essex Property Trust | File Title: 8129-01 JOL_A8.eps |                        |        |       | Tech Proof:      | Date:<br>Date: |
|------------------------------|--------------------------------|------------------------|--------|-------|------------------|----------------|
| Property: Joule              |                                |                        |        |       | Proof Reader:    |                |
| Job Number: 8129-01          |                                |                        | Rev 3: | Date: | Client Proof:    | Date:          |
| Artist: Rachel               | Bath[s]: 1                     | Sq. Ft.: 516           | Rev 4: | Date: | Client Approval: | Date:          |
| Original Date: 12/29/09      | Other: XX                      | Rental or Owner?: Rent | Rev 5: | Date: | Merrick+Towle C  | ommunications  |