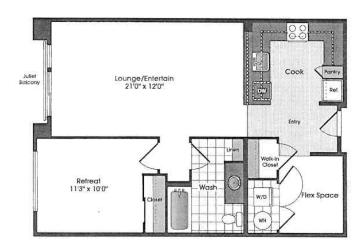

Flux

Beds: 2

Baths: 2

Sq. Feet: 1089 - 1126

Vitality

Beds: 2

Baths: 2

Sq. Feet: 1053