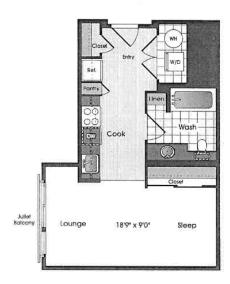

| Client: Essex Property Trust | File Title: 8129-01 JOL_B2.eps |                        | Rev 1:RW Date:1/12/10 T |               | Tech Proof:      | Date:         |
|------------------------------|--------------------------------|------------------------|-------------------------|---------------|------------------|---------------|
| Property: Joule              |                                |                        | Rev 2: Date:            | Proof Reader: | Date:            |               |
| Job Number: 8129-01          |                                |                        | Rev 3:                  | Date:         | Client Proof:    | Date:         |
| Artist: Rachel               | Bath[s]: 1                     | Sq. Ft.: 816 - 823     | Rev 4:                  | Date:         | Client Approval: | Date:         |
| Original Date: 12/29/09      | Other: XX                      | Rental or Owner?: Rent | Rev 5:                  | Date:         | Merrick+Towle Co | ommunications |