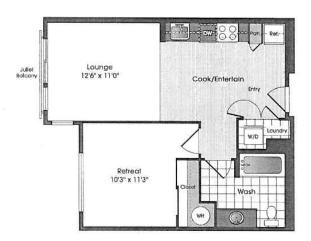

-|
| Property: Joule              |                                                               |                        | Rev 2:<br>Rev 3: | Date:<br>Date: | Proof Reader:<br>Client Proof: | Date: |
| Job Number: 8129-01          |                                                               |                        |                  |                |                                |       |
| Artist: Rachel               | Bath[s]: 1                                                    | Sq. Ft.: 622           | Rev 4:           | Date:          | Client Approval:               | Date: |
| Original Date: 12/28/09      | Other: XX                                                     | Rental or Owner?: Rent | Rev 5:           | Date:          | Merrick+Towle Communications   |       |









Flux

Beds: 2

Baths: 2

Sq. Feet: 1089 - 1126



Vitality

Beds: 2

Baths: 2

Sq. Feet: 1053