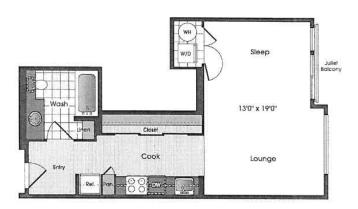

| Client: Essex Property Trust | File Title: 8129-01 JOL_B1.eps |                        | Rev 1:RW Date:1/12/10 T |               | Tech Proof:                 | Date:<br>Date: |
|------------------------------|--------------------------------|------------------------|-------------------------|---------------|-----------------------------|----------------|
| Property: Joule              |                                |                        | Rev 2: Date:            | Proof Reader: |                             |                |
| Job Number: 8129-01          |                                |                        | Rev 3:                  | Date:         | Client Proof:               | Date:          |
| Artist: Rachel               | Bath[s]: 1                     | Sq. Ft.: 782 - 808     | Rev 4:                  | Date:         | Client Approval:            | Date:          |
| Original Date: 12/29/09      | Other: XX                      | Rental or Owner?: Rent | Rev 5:                  | Date:         | Merrick+Towle Communication |                |