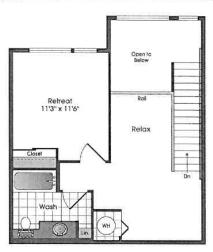

|                        | Rev 1: | Date: | Tech Proof:      | Date:         |
|------------------------------|---------------------------------|------------------------|--------|-------|------------------|---------------|
| Property: Joule              | File Title: 8129-01 JOL_TH7.eps |                        | Rev 2: | Date: | Proof Reader:    | Date:         |
| Job Number: 8129-01          | Bedroom[s]: 1                   |                        | Rev 3: | Date: | Client Proof:    | Date:         |
| Artist: Rachel               | Bath[s]: 1.5                    | Sq. Ft.: 587-696       | Rev 4: | Date: | Client Approval: | Date:         |
| Original Date: 12/31/09      | Other: XX                       | Rental or Owner?: Rent | Rev 5: | Date: | Merrick+Towle Co | ommunications |







| Client: Essex Property Trust | File Title: 8129-01 JOL_A8.eps |                        |        |       | Tech Proof:      | Date:<br>Date: |
|------------------------------|--------------------------------|------------------------|--------|-------|------------------|----------------|
| Property: Joule              |                                |                        |        |       | Proof Reader:    |                |
| Job Number: 8129-01          |                                |                        | Rev 3: | Date: | Client Proof:    | Date:          |
| Artist: Rachel               | Bath[s]: 1                     | Sq. Ft.: 516           | Rev 4: | Date: | Client Approval: | Date:          |
| Original Date: 12/29/09      | Other: XX                      | Rental o