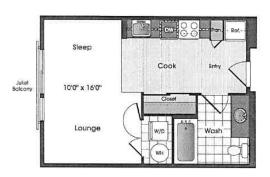

| Client: Essex Property Trust | Unit ID/Name: H-TH5 (Type B)      |                        | Rev 1: | Date: | Tech Proof:      | Date:         |
|------------------------------|-----------------------------------|------------------------|--------|-------|------------------|---------------|
| Property: Joule              | File Title: 8129-01 JOL_H_TH5.eps |                        | Rev 2: | Date: | Proof Reader:    | Date:         |
| Job Number: 8129-01          | Bedroom[s]: †                     |                        | Rev 3: | Date: | Client Proof:    | Date:         |
| Artist: Rachel               | Bath[s]: 1.5                      | Sq. Ft.: 871-1101      | Rev 4: | Date: | Client Approval: | Date:         |
| Original Date: 12/30/09      | Other: XX                         | Rental or Owner?: Rent | Rev 5: | Date: | Merrick+Towle C  | ommunications |