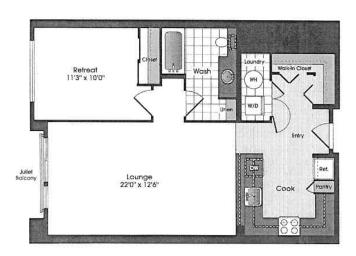

| Client: Essex Property Trust | Unit ID/Name: B9 (Type B) |                        | Rev 1:           | Date:          | Tech Proof:                    | Date:         |
|------------------------------|---------------------------|------------------------|------------------|----------------|--------------------------------|---------------|
| Property: Joule              |                           |                        | Rev 2:<br>Rev 3: | Date:<br>Date: | Proof Reader:<br>Client Proof: | Date:         |
| Job Number: 8129-01          |                           |                        |                  |                |                                |               |
| Artist: Rachel               | Bath[s]: 1                | Sq. Ft.: 706           | Rev 4:           | Date:          | Client Approval:               | Date:         |
| Original Date: 12/30/09      | Other: XX                 | Rental or Owner?: Rent | Rev 5:           | Date:          | Merrick+Towle Co               | ommunications |