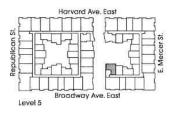

Broadway Ave. East

Level 5

| Client: Essex Property Trust | Unit ID/Name: B10 (Type B) File Title: 8129-01 JOL_B10.eps Bedroom[s]: 1 |                        | Rev 1:           | Date:          | Tech Proof:                    | Date: |
|------------------------------|--------------------------------------------------------------------------|------------------------|------------------|----------------|--------------------------------|-------|
| Property: Joule              |                                                                          |                        | Rev 2:<br>Rev 3: | Date:<br>Date: | Proof Reader:<br>Client Proof: | Date: |
| Job Number: 8129-01          |                                                                          |                        |                  |                |                                |       |
| Artist: Rachel               | Bath[s]: 1                                                               | Sq. Ft.: 630           | Rev 4:           | Date:          | Client Approval:               | Date: |
| Original Date: 12/27/09      | Other: XX                                                                | Rental or Owner?: Rent | Rev 5:           | Date:          | Merrick+Towle Communications   |       |