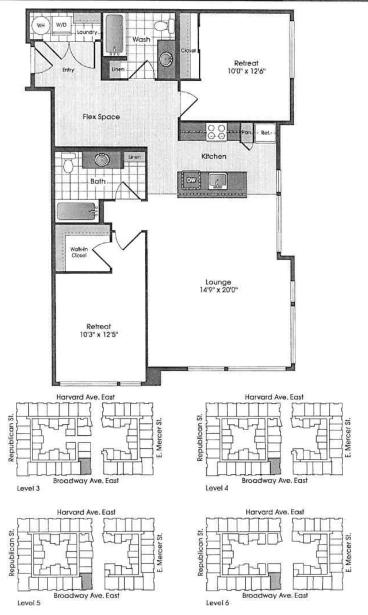

| Client: Essex Property Trust | Unit ID/Name: C2 (Type B) |                                               | Rev 1:BS Date:1/7/10 |                | Tech -roof:                    | Date:          |
|------------------------------|---------------------------|-----------------------------------------------|----------------------|----------------|--------------------------------|----------------|
| Property: Joule              | File Title: 812           | File Title: 8129-01 JOL_C2.eps  Bedroom[s]: 2 |                      | W Date:1/12/10 | Proof Reader:<br>Client Proof: | Date:<br>Date: |
| Job Number: 8129-01          | Bedroom[s]:               |                                               |                      | Date:          |                                |                |
| Artist: Rachel               | Bath[s]: 2                | Sq. Ft.: 1,053-1,298                          | Rev 4;               | Date:          | Client Approval:               | Date:          |
| Original Date: 12/30/09      | Other: XX                 | Rental or Owner?: Rent                        | Rev 5:               | Date:          | Merrick+Towle Co               | ommunications  |