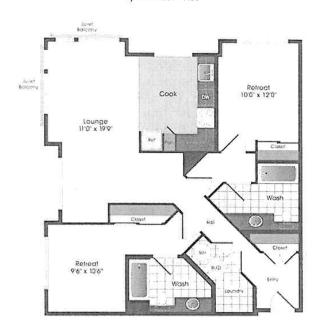

Flux

Beds: 2

Baths: 2

Sq. Feet: 1089 - 1126

Vitality

Beds: 2

Baths: 2

Sq. Feet: 1053