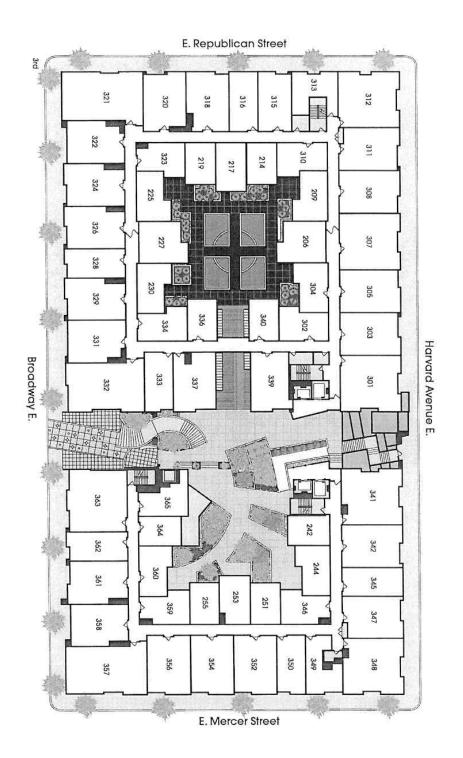

Broadway Ave. East

Level 5

| Client: Essex Property Trust | Unit ID/Name: B10 (Type B) File Title: 8129-01 JOL_B10.eps Bedroom[s]: 1 |                        | Rev 1:           | Date:          | Tech Proof:                    | Date: |
|------------------------------|--------------------------------------------------------------------------|------------------------|------------------|----------------|--------------------------------|-------|
| Property: Joule              |                                                                          |                        | Rev 2:<br>Rev 3: | Date:<br>Date: | Proof Reader:<br>Client Proof: | Date: |
| Job Number: 8129-01          |                                                                          |                        |                  |                |                                |       |
| Artist: Rachel               | Bath[s]: 1                                                               | Sq. Ft.: 630           | Rev 4:           | Date:          | Client Approval:               | Date: |
| Original Date: 12/27/09      | Other: XX                                                                | Rental or Owner?: Rent | Rev 5:           | Date:          | Merrick+Towle Communications   |       |