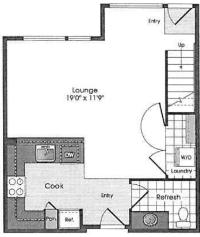

| Rev 1: | Date: | Tech Proof:      | Date:         |
|------------------------------|---------------------------------|------------------------|--------|-------|------------------|---------------|
| Property: Joule              | File Title: 8129-01 JOL_TH7.eps |                        | Rev 2: | Date: | Proof Reader:    | Date:         |
| Job Number: 8129-01          | Bedroom[s]: 1                   |                        | Rev 3: | Date: | Client Proof:    | Date:         |
| Artist: Rachel               | Bath[s]: 1.5                    | Sq. Ft.: 587-696       | Rev 4: | Date: | Client Approval: | Date:         |
| Original Date: 12/31/09      | Other: XX                       | Rental or Owner?: Rent | Rev 5: | Date: | Merrick+Towle Co | ommunications |







| Client: Essex Property Trust | File Title: 8129-01 JOL_A8.eps |                        |        |       | Tech Proof:      | Date:<br>Date: |
|------------------------------|--------------------------------|------------------------|--------|-------|------------------|----------------|
| Property: Joule              |                                |                        |        |       | Proof Reader:    |                |
| Job Number: 8129-01          |                                |                        | Rev 3: | Date: | Client Proof:    | Date:          |
| Artist: Rachel               | Bath[s]: 1                     | Sq. Ft.: 516           | Rev 4: | Date: | Client Approval: | Date:          |
| Original Date: 12/29/09      | Other: XX                      | Rental or