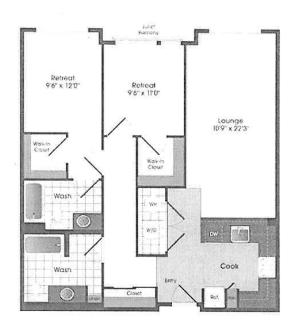

| Client: Essex Property Trust | Unit ID/Name: C2 (Type B) |                                               | Rev 1:BS Date:1/7/10 |                | Tech -roof:                    | Date:          |
|------------------------------|---------------------------|-----------------------------------------------|----------------------|----------------|--------------------------------|----------------|
| Property: Joule              | File Title: 812           | File Title: 8129-01 JOL_C2.eps  Bedroom[s]: 2 |                      | W Date:1/12/10 | Proof Reader:<br>Client Proof: | Date:<br>Date: |
| Job Number: 8129-01          | Bedroom[s]:               |                                               |                      | Date:          |                                |                |
| Artist: Rachel               | Bath[s]: 2                | Sq. Ft.: 1,053-1,298                          | Rev 4;               | Date:          | Client Approval:               | Date:          |
| Original Date: 12/30/09      | Other: XX                 | Rental or Owner?: Rent                        | Rev 5:               | Date:          | Merrick+Towle Co               | ommunications  |