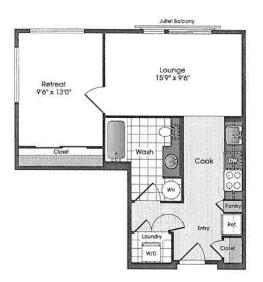

|                        | Rev 2:<br>Rev 3: | Date:<br>Date: | Proof Reader:<br>Client Proof: | Date: |
| Job Number: 8129-01          |                                                                          |                        |                  |                |                                |       |
| Artist: Rachel               | Bath[s]: 1                                                               | Sq. Ft.: 630           | Rev 4:           | Date:          | Client Approval:               | Date: |
| Original Date: 12/27/09      | Other: XX                                                                | Rental or Owner?: Rent | Rev 5:           | Date:          | Merrick+Towle Communications   |       |









| Client: Essex Property Trust | Unit ID/Name: B3 File Title: 8129-01 JOL_B3.eps Bedroom[s]: 1 |                        | Rev 1:           | Date:          | Tech Proof:                    | Date: |
|------------------------------|---------------------------------------------------------------|------------------------|------------------|----------------|--------------------------------|-------|
| Property: Joule              |                                                               |                        | Rev 2:<br>Rev 3: | Date:<br>Date: | Proof Reader:<br>Client Proof: | Date: |
| Job Number: 8129-01          |                                                               |                        |                  |                |                                |