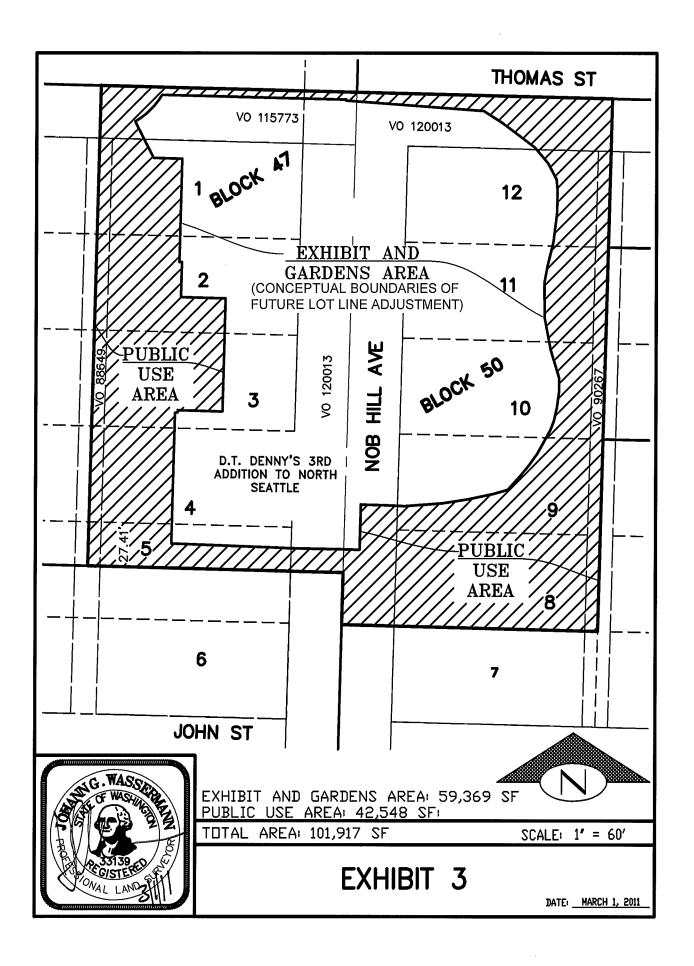

## **EXHIBIT 1**

#### LEASE AREA LEGAL DESCRIPTION

THE NORTHERLY 27.41 FEET OF LOT 5, AND ALL OF LOTS 1 THROUGH 4, INCLUSIVE, BLOCK 47, AND LOTS 8 THROUGH 12, INCLUSIVE, BLOCK 50, ALL OF D.T. DENNY'S 3RD ADDITION TO NORTH SEATTLE, ACCORDING TO THE PLAT THEREOF RECORDED IN VOLUME 1 OF PLATS, PAGE 145, IN KING COUNTY, WASHINGTON;

TOGETHER WITH VACATED STREETS AND ALLEYS ADJOINING AS WOULD ATTACH BY OPERATION OF LAW;

CONTAINING AN AREA OF 101,917 SQUARE FEET, OR 2.3397 ACRES, MORE OR LESS;

SITUATE IN THE CITY OF SEATTLE, KING COUNTY, WASHINGTON.



JOHANN G. WASSERMANN, PLS LIN & ASSOCIATES, INC. LIN PROJECT NO.: 2013 FEBRUARY 17, 2011









Exhibit 4

### **EXHIBIT 5 -- Form of Waiver - Section 16.1**

# TO SEATTLE CENTER GLASS AND GARDENS EXHIBITION LEASE CITY OF SEATTLE/CENTER ART LLC

#### VISUAL ARTISTS RIGHTS ACT AGREEMENT

|                       | s of the date of the last signature (the "Effective Date") by and between  ("Author"), an individual with a residence at                                                                                                                                                                |  |  |  |
|-----------------------|----------------------------------------------------------------------------------------------------------------------------------------------------------------------------------------------------------------------------------------------------------------------