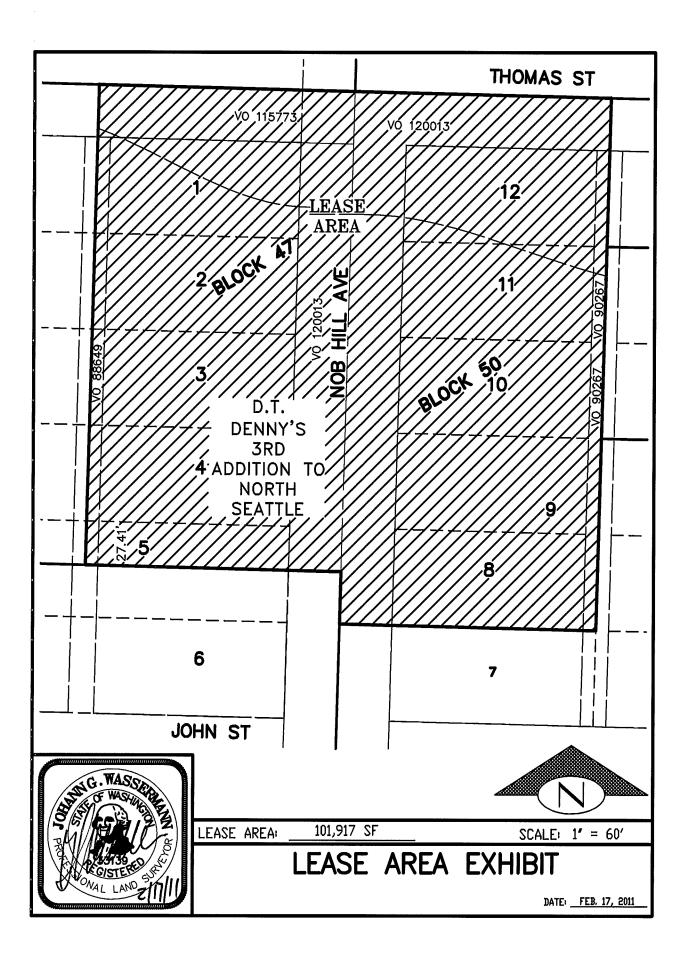

## **EXHIBIT 1**

#### LEASE AREA LEGAL DESCRIPTION

THE NORTHERLY 27.41 FEET OF LOT 5, AND ALL OF LOTS 1 THROUGH 4, INCLUSIVE, BLOCK 47, AND LOTS 8 THROUGH 12, INCLUSIVE, BLOCK 50, ALL OF D.T. DENNY'S 3RD ADDITION TO NORTH SEATTLE, ACCORDING TO THE PLAT THEREOF RECORDED IN VOLUME 1 OF PLATS, PAGE 145, IN KING COUNTY, WASHINGTON;

TOGETHER WITH VACATED STREETS AND ALLEYS ADJOINING AS WOULD ATTACH BY OPERATION OF LAW;

CONTAINING AN AREA OF 101,917 SQUARE FEET, OR 2.3397 ACRES, MORE OR LESS;

SITUATE IN THE CITY OF SEATTLE, KING COUNTY, WASHINGTON.



JOHANN G. WASSERMANN, PLS LIN & ASSOCIATES, INC. LIN PROJECT NO.: 2013 FEBRUARY 17, 2011









Exhibit 4

### **EXHIBIT 5 -- Form of Waiver - Section 16.1**

# TO SEATTLE CENTER GLASS AND GARDENS EXHIBITION LEASE CITY OF SEATTLE/CENTER ART LLC

#### VISUAL ARTISTS RIGHTS ACT AGREEMENT

|                       | s of the date of the last signature (the "Effective Date") by and between  ("Author"), an individual with a residence at                                                                                                                                                                |  |  |  |
|-----------------------|------------------------------------------------------------------------------------------------------------------------------------------------------------------------------------------------------------------------------------------------------------------