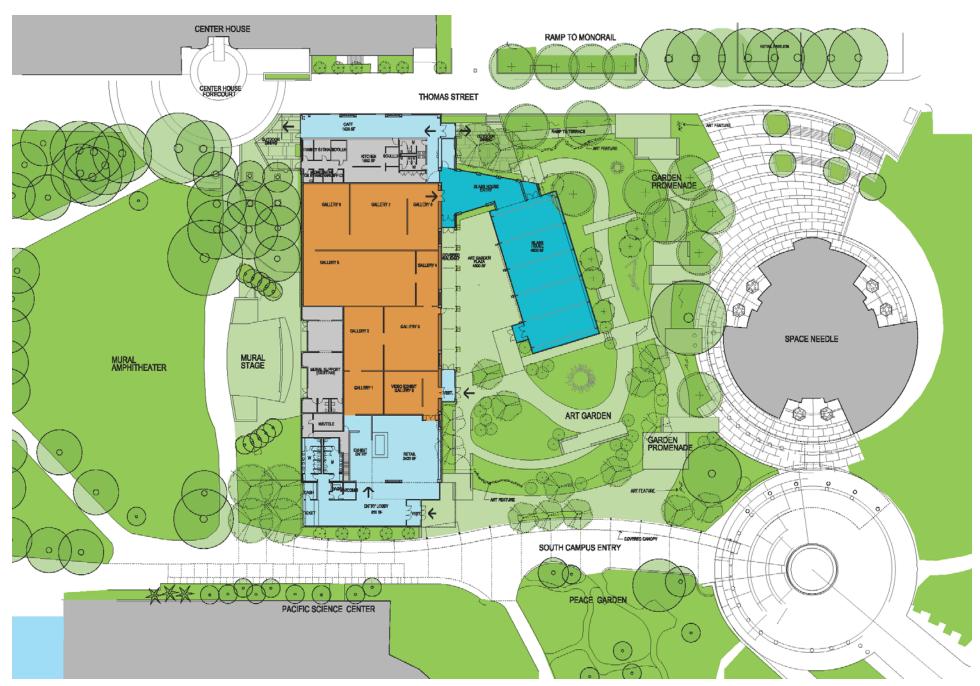

#### LEASE AREA LEGAL DESCRIPTION

THE NORTHERLY 27.41 FEET OF LOT 5, AND ALL OF LOTS 1 THROUGH 4, INCLUSIVE, BLOCK 47, AND LOTS 8 THROUGH 12, INCLUSIVE, BLOCK 50, ALL OF D.T. DENNY'S 3RD ADDITION TO NORTH SEATTLE, ACCORDING TO THE PLAT THEREOF RECORDED IN VOLUME 1 OF PLATS, PAGE 145, IN KING COUNTY, WASHINGTON;

TOGETHER WITH VACATED STREETS AND ALLEYS ADJOINING AS WOULD ATTACH BY OPERATION OF LAW;

CONTAINING AN AREA OF 101,917 SQUARE FEET, OR 2.3397 ACRES, MORE OR LESS;

SITUATE IN THE CITY OF SEATTLE, KING COUNTY, WASHINGTON.