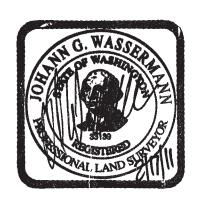

## **EXHIBIT 1**

#### LEASE AREA LEGAL DESCRIPTION

THE NORTHERLY 27.41 FEET OF LOT 5, AND ALL OF LOTS 1 THROUGH 4, INCLUSIVE, BLOCK 47, AND LOTS 8 THROUGH 12, INCLUSIVE, BLOCK 50, ALL OF D.T. DENNY'S 3RD ADDITION TO NORTH SEATTLE, ACCORDING TO THE PLAT THEREOF RECORDED IN VOLUME 1 OF PLATS, PAGE 145, IN KING COUNTY, WASHINGTON;

TOGETHER WITH VACATED STREETS AND ALLEYS ADJOINING AS WOULD ATTACH BY OPERATION OF LAW;

CONTAINING AN AREA OF 101,917 SQUARE FEET, OR 2.3397 ACRES, MORE OR LESS;

SITUATE IN THE CITY OF SEATTLE, KING COUNTY, WASHINGTON.

JOHANN G. WASSERMANN, PLS LIN & ASSOCIATES, INC. LIN PROJECT NO.: 2013 FEBRUARY 17, 2011

Exhibit 4