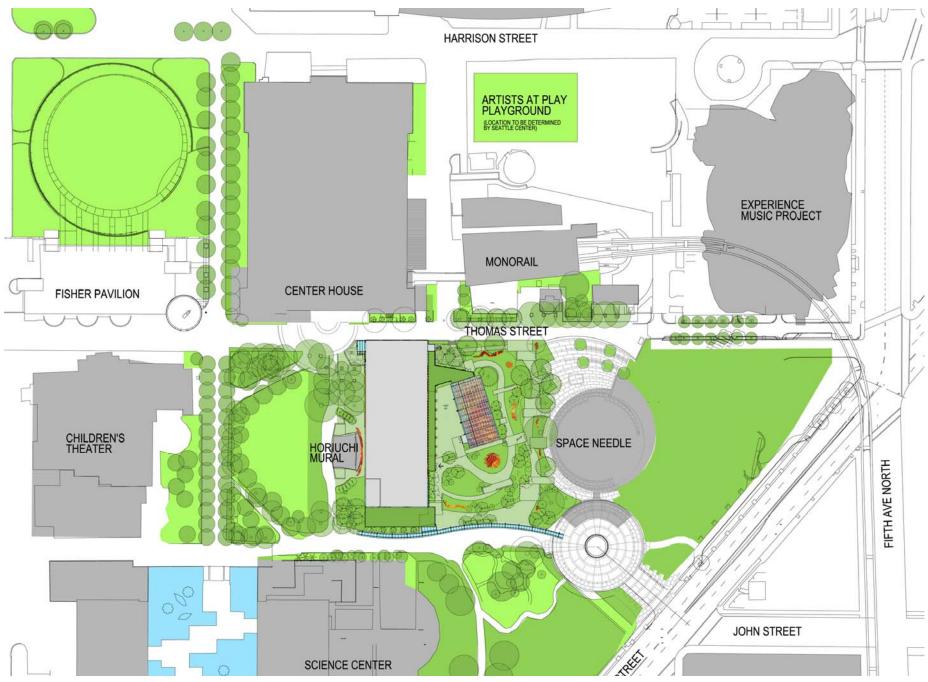

#### **Project Description**

The Artists at Play Foundation will fund and lead the development of a new playground for the Seattle Center Campus in an area selected by the Seattle Center, possibly on a portion of the new Center Square. Seed funding will come from a donation from the Space Needle, with \$1,000,000 earmarked for this project. Ongoing financial support for upgrading and expanding the playground, estimated at \$50,000 annually, will be led by the Artists at Play Foundation for the life of the lease of the proposed Chihuly exhibition at the south Fun Forest site.

We expect that, working with the Seattle Center, the Art Playground would open in the spring of 2013.