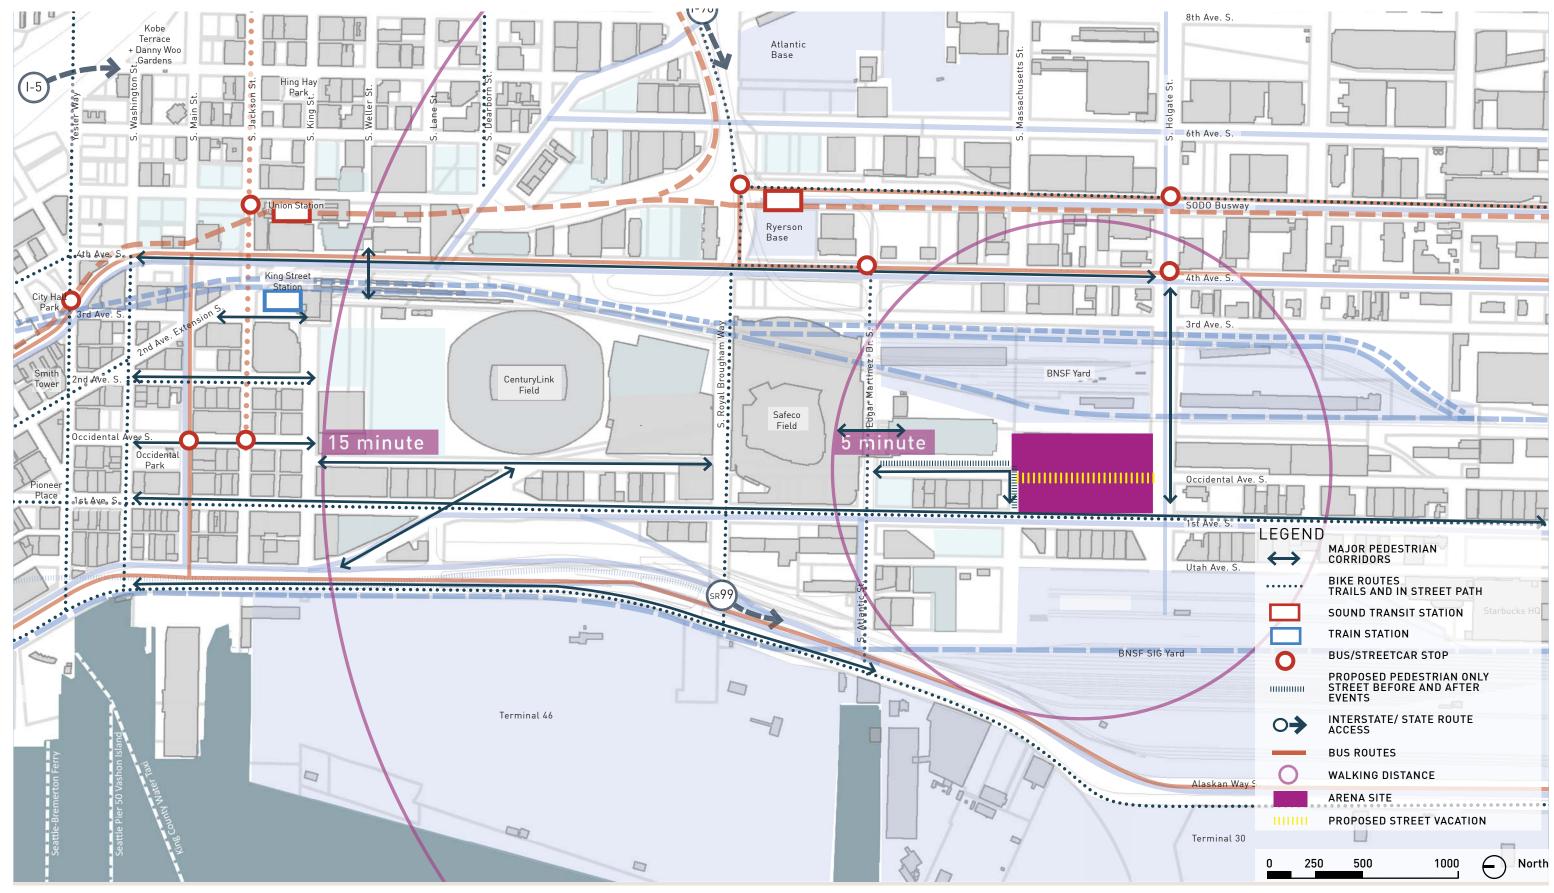

UE SOUTH DOES NOT CONTINUES TO THE NORTH FOR ONE BLOCK BUT DOES NOT CONTINUE TO ROYAL BROUGHAM AS IT HAS BEEN REPLACED BY SAFECO FIELD. IT CONTINUES TO THE SOUTH ACROSS S. HOLGATE STREET FOR SEVERAL BLOCKS UNTIL IT ENDS AT SOUTH HINDS STREET NEAR THE WEST SEATTLE BRIDGE.

CURRENTLY, THE ONLY PARCELS THAT UTILIZE THIS PORTION OF OCCIDENTAL ARE PARCELS THAT WILL BECOME PART OF THE DEVELOPMENT. THEREFORE, VACATION WILL NOT IMPACT DIRECT ACCESS FOR ANY OTHER PROPERTY NOT INCLUDED AS PART OF THE DEVELOPMENT.

THE PROJECT IS IN THE PROCESS OF BEING ANALYZED BY AN ENVIRONMENTAL IMPACT STATEMENT WHICH WILL INCLUDE A COMPLETE TRANSPORTATION IMPACT ANALYSIS.





ACCESS: FREIGHT, RAIL AND VEHICLES

© 2013 THREESIXTY ARCHITECTURE, INC., ALL RIGHTS RESERVED





ACCESS: DISTRICT STREET GRID ANALYSIS





ACCESS: PEDESTRIAN AND BICYCLE

#### 9-BLOCK DISTRICT URBAN ANALYSIS

#### **BUILDING CHARACTER:**

WITH THE EXCEPTION OF THE STADIUMS, BUILDINGS IN THE DISTRICT ARE TYPICALLY 1 TO 6 STORIES WITH BRICK, CONCRETE, OR WOOD FACADES. THE MAJORITY OF THE BUILDING STOCK DATES FROM THE EARLY 20TH CENTURY. NEWER CONSTRUCTION HAS PRIMARILY OCCURRED ON 1ST AVENUE SOUTH BETWEEN KING STREET AND SOUTH LANDER STREET. PORT AND RAIL INFRASTRUCTURE DOMINATES WEST FROM UTAH AVE SOUTH AND EAST FROM OCCIDENTAL AVENUE SOUTH.

#### STREETSCAPE:

PARKING LOT FRONTAGES ARE COMMON THROUGHOUT THE 9-BLOCK AREA AND MANY LOTS WITHIN THE DISTRICT ARE SURFACE PARKING LOTS. A MAJORITY OF THE STREETS ARE WITHOUT CURB AND SIDEWALK IMPROVEMENTS. ON THESE STREETS, INCLUDING OCCIDENTAL BETWEEN SOUTH MASSACHUSETTS AND SOUT