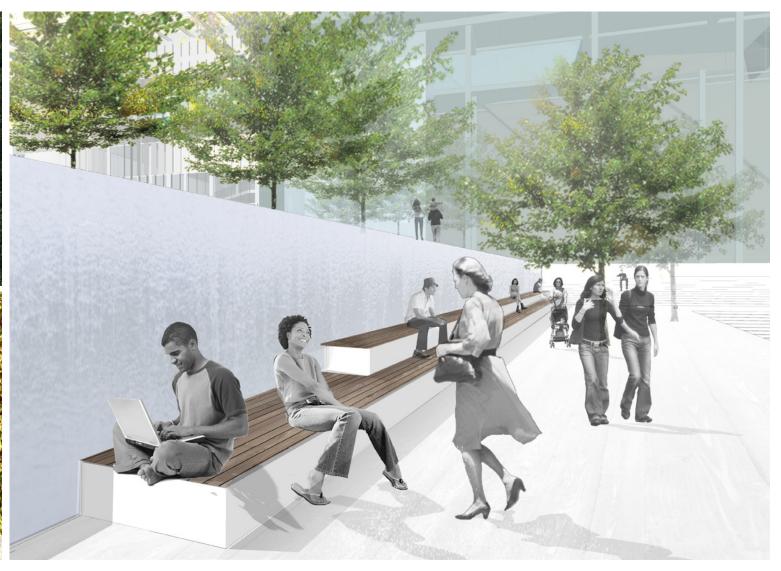

| ON-SITE            |

THE PROJECT WILL PROVIDE A SIGNIFICANT, LONG-TERM PUBLIC BENEFIT TO THE NEIGHBORHOOD AND TO THE ENTIRE COMMUNITY. THE BENEFITS ARE ABOVE AND BEYOND THE LAND USE CODE/RIGHT-OF-WAY MANUAL REQUIREMENTS, AND NO DEVELOPMENT CREDIT IS BEING SOUGHT FOR THE BENEFITS.



SEATTLE ARENA MARCH 12, 2013

PUBLIC BENEFIT: MATRIX





PUBLIC BENEFIT: DIAGRAM

© 2013 THREESIXTY ARCHITECTURE, INC., ALL RIGHTS RESERVED



LEGEND

ARENA SITE

30 60 120

 $\bigcirc$ 

North









PUBLIC BENEFIT: PLAZA SITE ZONES





0 10 20 40

360

SEATTLE ARENA MARCH 12, 2013

PUBLIC BENEFIT: OCCIDENTAL VIEW EAST





PUBLIC BENEFIT: MASSACHUSETTS VIEW SOUTH



















PUBLIC BENEFIT: PLAZA PAVING TYPOLOGY

















PUBLIC BENEFIT: STEPS + BLEACHER SEATS TYPOLOGY



















PLAZA WATER FEATURES

SEATTLE ARENA MARCH 12, 2013

PUBLIC BENEFIT: WATERWALL + GREENWALL TYPOLOGY









PUBLIC BENEFIT: BIRDS-EYE PERSPECTIVE LOOKING SOUTH





PUBLIC BENEFIT: BIRDS-EYE PERSPECTIVE LOOKING SOUTH





PUBLIC BENEFIT: SITE PLAN

**ZONING DESIGNATION OF ROW:** IC-85

**STREET CLASSIFICATION OF ROW:** 1ST AVENUE SOUTH: PRINCIPAL ARTERIAL

OCCIDENTAL: MINOR ARTERIAL

ASSESSED VALUE OF ADJACENT PROPERTY TO ALLEY TO BE

**DEDICATED:**(PER SQUARE FOOT)

\$160/SF

SIZE OF PROJECT:

(IN SF)

233,500 SF

SIZE OF AREA TO BE VACATED:

(IN SF)

40,811 SF

CONTRIBUTION OF THE VACATED AREA TO THE DEVELOPMENT POTENTIAL OF THE SITE:

40,811 SF

WITH THE STREET VACATION, THE PROPERTY AREA INCREASES TO:

274,311 SF





3D RENDERINGS: SOUTHWEST AERIAL





3D RENDERINGS: HOLG