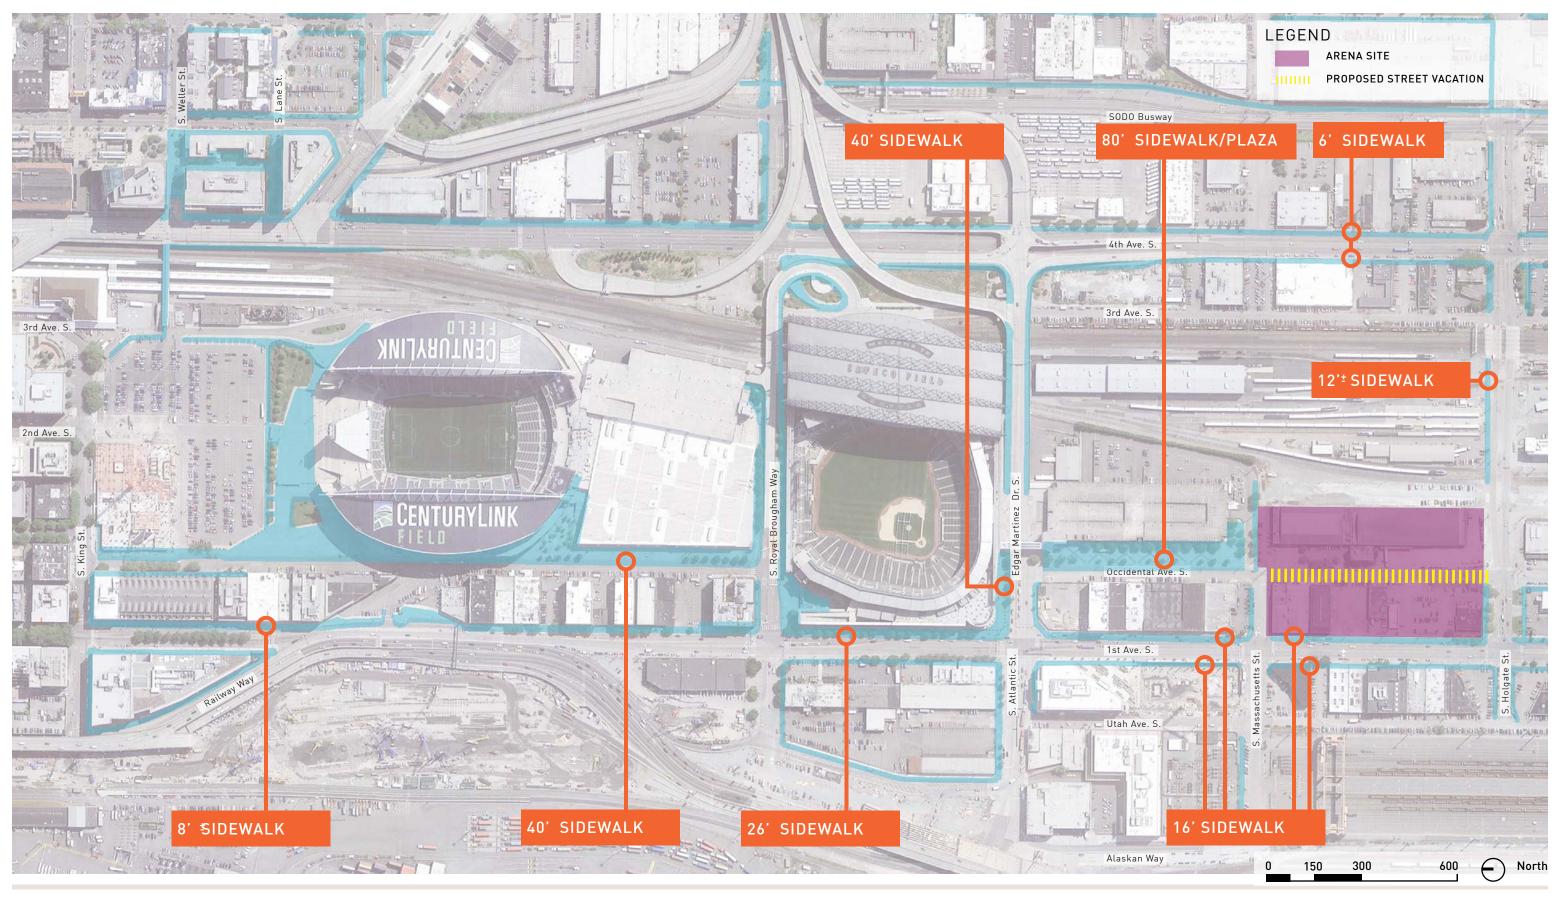

SOUTHWEST PORT AERIAL







26







**BEACON HILL VIEW** 







**AERIAL VIEWS** 

27













STREET VIEWS: FROM NORTH LOOKING SOUTH













STREET VIEWS: FROM EAST LOOKING WEST













STREET VIEWS: FROM SOUTH LOOKING NORTH













STREET VIEWS: FROM WEST LOOKING EAST





9-BLOCK DISTRICT ACCESS: RAIL AND BUS NORTH

32

© 2013 THREESIXTY ARCHITECTURE, INC., ALL RIGHTS RESERVED





9-BLOCK DISTRICT ACCESS:RAIL AND BUS SOUTH

33

© 2013 THREESIXTY ARCHITECTURE, INC., ALL RIGHTS RESERVED





9-BLOCK DISTRICT ACCESS:FREIGHT, RAIL, AND VEHICULAR NORTH





35 9-BLOCK DISTRICT ACCESS: FREIGHT, RAIL, AND VEHICULAR SOUTH





9-BLOCK DISTRICT ACCESS: SIDEWALK PEDESTRIAN & BICYCLE ANALYSIS NORTH





9-BLOCK DISTRICT ACCESS: SIDEWALK PEDESTRIAN & BICYCLE ANALYSIS SOUTH





9-BLOCK DISTRICT ACCESS: EXISTING SIDEWALK ANALYSIS





OCCIDENTAL AVE EXISTING USE ANALYSIS





OCCIDENTAL AVE NO VACATION USE ANALYSIS





OCCIDENTAL AVE PROPOSED USE ANALYSIS

THE PROJECT SITE IS WELL SERVED BY TRANSIT AND IS A FEW BLOCKS AWAY FROM THE SOUNDER STADIUM LIGHT RAIL STATION.

THE PROJECT, WHEN EVENTS ARE UNDERWAY, WILL HAVE IMPACTS ON THE PUBLIC TRANSPORTATION SYSTEM. THESE IMPACTS WILL BE DETERMINED AND OUTLINED THROUGH THE ENVIRONMENTAL IMPACT STATEMENT.

THE PROJECT HAS RECEIVED A DETERMINATION OF SIGNIFICANCE AND IS UNDERGOING ENVIRONMENTAL REVIEW THROUGH AN ENVIRONMENTAL IMPACT STATEMENT.

THE ARENA CONTRIBUTES TO THE ADVANCEMENT OF THE NEIGHBORHOOD IN SEVERAL WAYS, INCLUDING PROVIDING A LINK BETWEEN THE STADIUMS TO THE NORTH AND THE NEIGHBORHOOD BUSINESSES SOUT