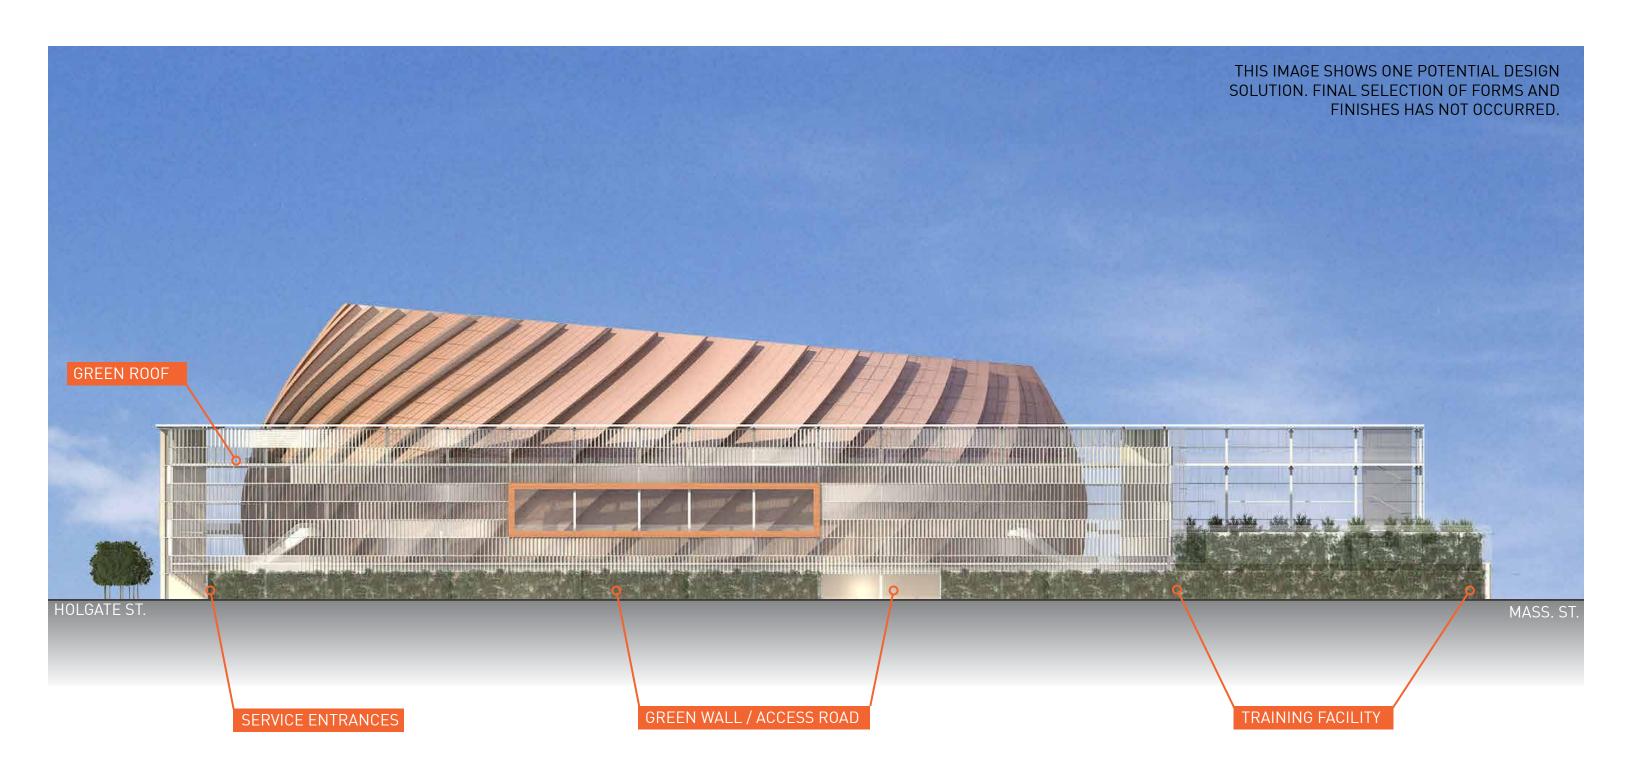

IC-85

**STREET CLASSIFICATION OF ROW:** 1ST AVENUE SOUTH: PRINCIPAL ARTERIAL

OCCIDENTAL: MINOR ARTERIAL

ASSESSED VALUE OF ADJACENT PROPERTY TO ALLEY TO BE

**DEDICATED:**(PER SQUARE FOOT)

\$160/SF

SIZE OF PROJECT:

(IN SF)

233,500 SF

SIZE OF AREA TO BE VACATED:

(IN SF)

40,811 SF

CONTRIBUTION OF THE VACATED AREA TO THE DEVELOPMENT POTENTIAL OF THE SITE:

40,811 SF

WITH THE STREET VACATION, THE PROPERTY AREA INCREASES TO:

274,311 SF





3D RENDERINGS: SOUTHWEST AERIAL





3D RENDERINGS: HOLGATE LOOKING WEST





3D RENDERINGS: HOLGATE LOOKING WEST





3D RENDERINGS: SOUTHWEST ENTRANCE





3D RENDERINGS: NORTHWEST ENTRANCE





3D RENDERINGS: FIRST AVE LOOKING SOUTH AT PLAZA





3D RENDERINGS: FIRST AVE LOOKING NORTH





3D RENDERINGS: VIEW FROM BEACON HILL AT NIGHT



80





82







FIRST AVENUE STREET SECTION VIEW NORTH









SUSTAINABILITY: GREEN FACTOR OPPORTUNITIES

© 2013 THREESIXTY ARCHITECTURE, INC., ALL RIGHTS RESERVED





SUSTAINABILITY: SITE WATER OPPORTUNITIES





### TYPICAL ARENA HVAC ISSUES

#### THERMAL COMFORT

- -PRE-COOLING OF THE SEATING BOWL LEADS TO COOL CONDITIONS
- -HIGH LEVEL SUPPLY OF COLD AIR CAN FEEL DRAFTY
- -HEAVILY GLAZED AREAS CAN FEEL WARM/COOL

#### INDOOR AIR QUALITY

- -HIGH OCCUPANT DENSITY
- -HIGH LEVEL SUPPLY IN LARGE VOLUMES HAS LOW AIR CHANGE EFFECTIVENESS
- -RECIRCULATION OF INDOOR AIR CONTAMINANT

### PROPOSED DESIGN

#### DISPLACEMENT SYSTEM -

- -AIR SUPPLIED AT LOW LEVEL AND LOW VELOCITY
- -CONDITIONING ONLY THE OCCUPIED SPACE
- -COLD DAY-RADIANT HEATING IN CONCOURSE
- -HOT DAY- RADIANT COOLING IN CONCOUR