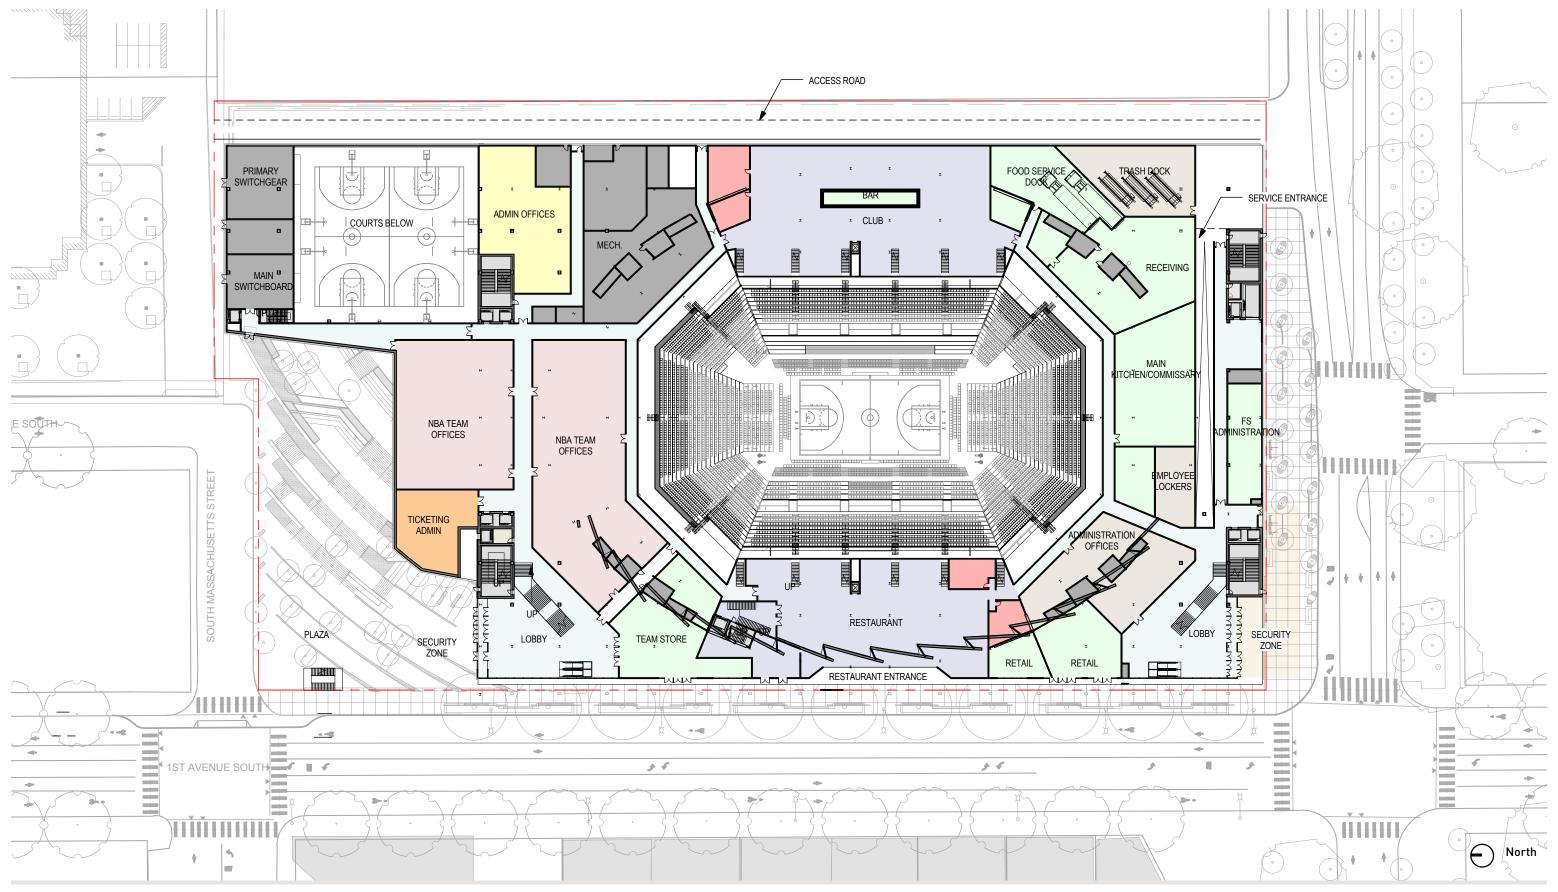

PLAZA AMENITIES AND CONSTRUCTION OF THE ARENA BUILDING ITSELF.
- DURING A TYPICAL CALENDAR YEAR. THE ARENA WILL HOST APPROXIMATELY 150-200 EVENTS. THE EVENTS WILL OCCUR AT VARIOUS TIMES THROUGHOUT THE DAY, WITH THE MAJORITY OCCURING DURING EVENING HOURS. EVENT DURATION WILL VARY, BUT A TYPICAL NBA EVENT LEVEL WILL LAST APPROXIMATELY 4 HOURS (INCLUDING PRE & POST GAME).
- THE SITE ("SITE"), IS LOCATED AT THE NORTHEAST CORNER OF 1ST AVENUE AND HOLGATE STREET, SEATTLE, WASHINGTON, AND IS COMPRISED OF AN APPROXIMATELY 8.1 ACRE PARCEL OF LAND BOUNDED ON THE NORTH BY MASSACHUSETTS AVENUE. ON THE EAST BY VACANT PROPERTY ADJACENT TO THE RAIL ROAD TRACKS PARALLELING OCCIDENTAL, ON THE SOUTH BY HOLGATE STREET AND ON THE WEST BY 1ST AVENUE.





**SEATTLE ARENA** MARCH 12, 2013

PROJECT DESCRIPTION





FIRST FLOOR PLAN

© 2013 THREESIXTY ARCHITECTURE, INC., ALL RIGHTS RESERVED

360 Architecture, Inc. shall be deemed the author and owner of this document, and shall retain all common law, statutory and other reserved rights. Submission or distribution of this document to WSA Properties III, L.L.C. is not to be construed as publication in derogation of the reserved rights of 360 Architecture, Inc. In the event WSA Properties III, L.L.C. uses this document without the express prior written consent of 360 Architecture, Inc., WSA Properties III, L.L.C. releases 360 Architecture, Inc. from all claims and causes of action arising from such uses

#### LAND USE ACTIONS REQUIRED:

- EARLY DESIGN GUIDANCE (COMPLETED)
- MASTER USE PERMIT APPLICATION (APPLICATION TO BE SUBMITTED SPRING 2013)
- ENV