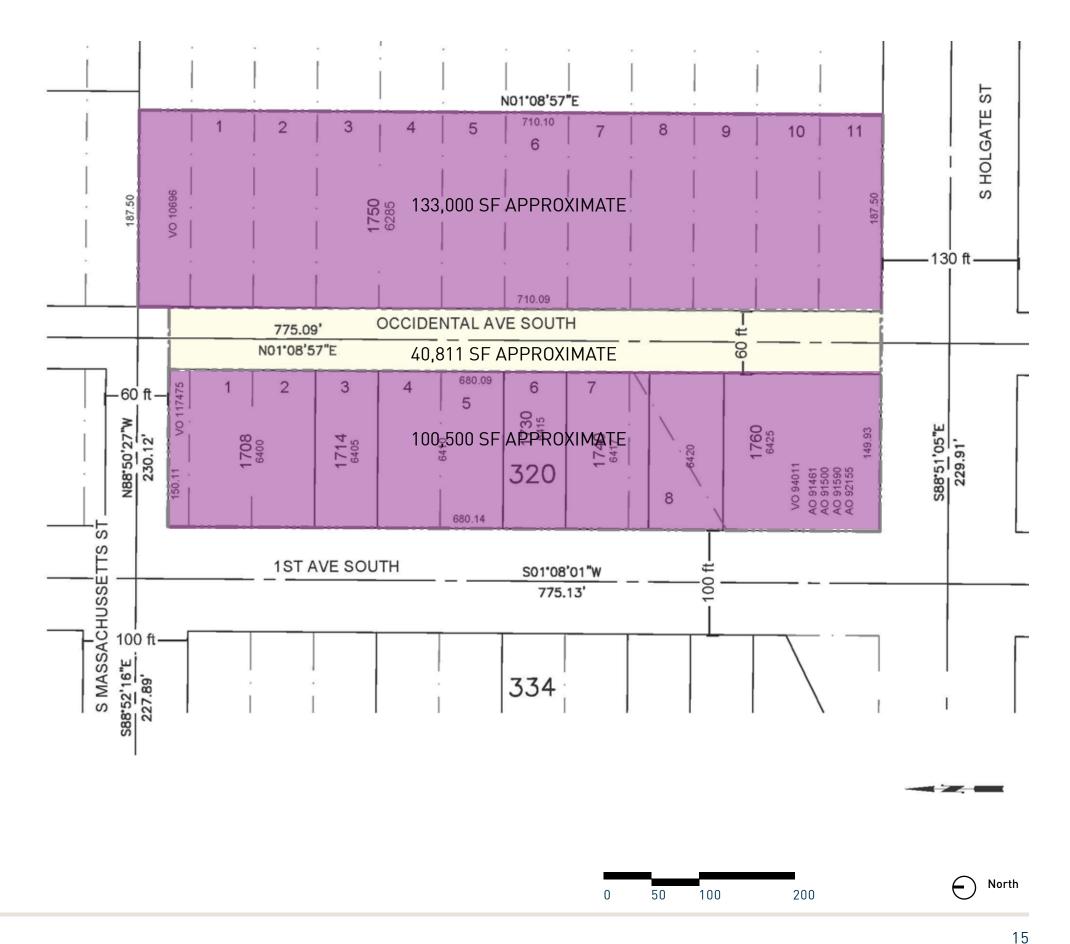

ENT** 







#### PROPOSED DEVELOPMENT WITHOUT STREET VACATION

SITE AREA 235,200 SF 4 FLOORS 1 RETAIL,

3 OFFICE/RESIDENTIAL

TOTAL BUILT AREA 940,000 SF



EXISTING

IING \_\_\_\_

DEMO

ARENA |

PUBLIC PLAZA \_\_\_\_\_

MIXED USE







#### **PROPERTY DEVELOPMENT**

#### A. PROPOSED ARENA

SITE AREA 223,200 SF CAPACITY 18,500

TOTAL BUILT AREA 750,000 SF

\*\*NO MAXIMUM BUILDING HEIGHT PER CODE IN STADIUM OVERLAY DISTRICT\*\*

#### **PUBLIC PLAZA**

1. PROPOSED PUBLIC BENEFIT SPACE: ARENA PLAZA

SITE AREA 40,500 SF



### **DEVELOPMENT POTENTIAL INCREASE**

THE EXISTING PROPERTIES COMBINE FOR AN APPROXIMATE TOTAL OF 233,500 SF.

THE PROPOSED STREET VACATION CONTAINS 40,811 SF OR +/- 0.937 ACRES.

WITH THE STREET VACATION THE PROPERTY AREA INCREASES TO 274,311 SF OR A 17.5% INCREASE.





# EAST/WEST PROPERTY DIMENSION:

REGULATES THE AVAILABLE BUILDING WIDTH IN THE EAST/WEST DIMENSIONS AND INFLUENCES LOADING DOCK ACCESS BY TIGHTENING THE BUILDING ENVELOPE AND IMPLEMENTING A 'COLONNADE' APPROACH TO THE BUILDING FACADE ALONG 1ST AVENUE, THE SITE DESIGN IS ALLOWED A GREATER WIDTH TO ACCOMMODATE PEDESTRIAN FLOW ALONG 1ST AVE.

#### **HIGH WATER TABLE:**

INFLUENCES THE DEPTH TO WHICH THE BUILDING CAN BE PUSHED BELOW GRADE. THE BUILDING IS BEING PUSHED BELOW GRADE TO A DEPTH THAT ALLOWS FOR A FULL 'EVENT' LEVEL. HYDROSTATIC PRESSURE INCREASES AS THE BUILDING LOWERS. THE BUILDING IS SET AT THE MAXIMUM DEPTH WITHOUT INCURRING A SIGNIFICANT INCREASE IN COST.

# BNSF RAILROAD PROPERTY TO EAST:

LIMITS ACCESS TO THE BUILDING ALONG ITS EAST FACING FACADE. THE BUILDING ALLOWS FOR