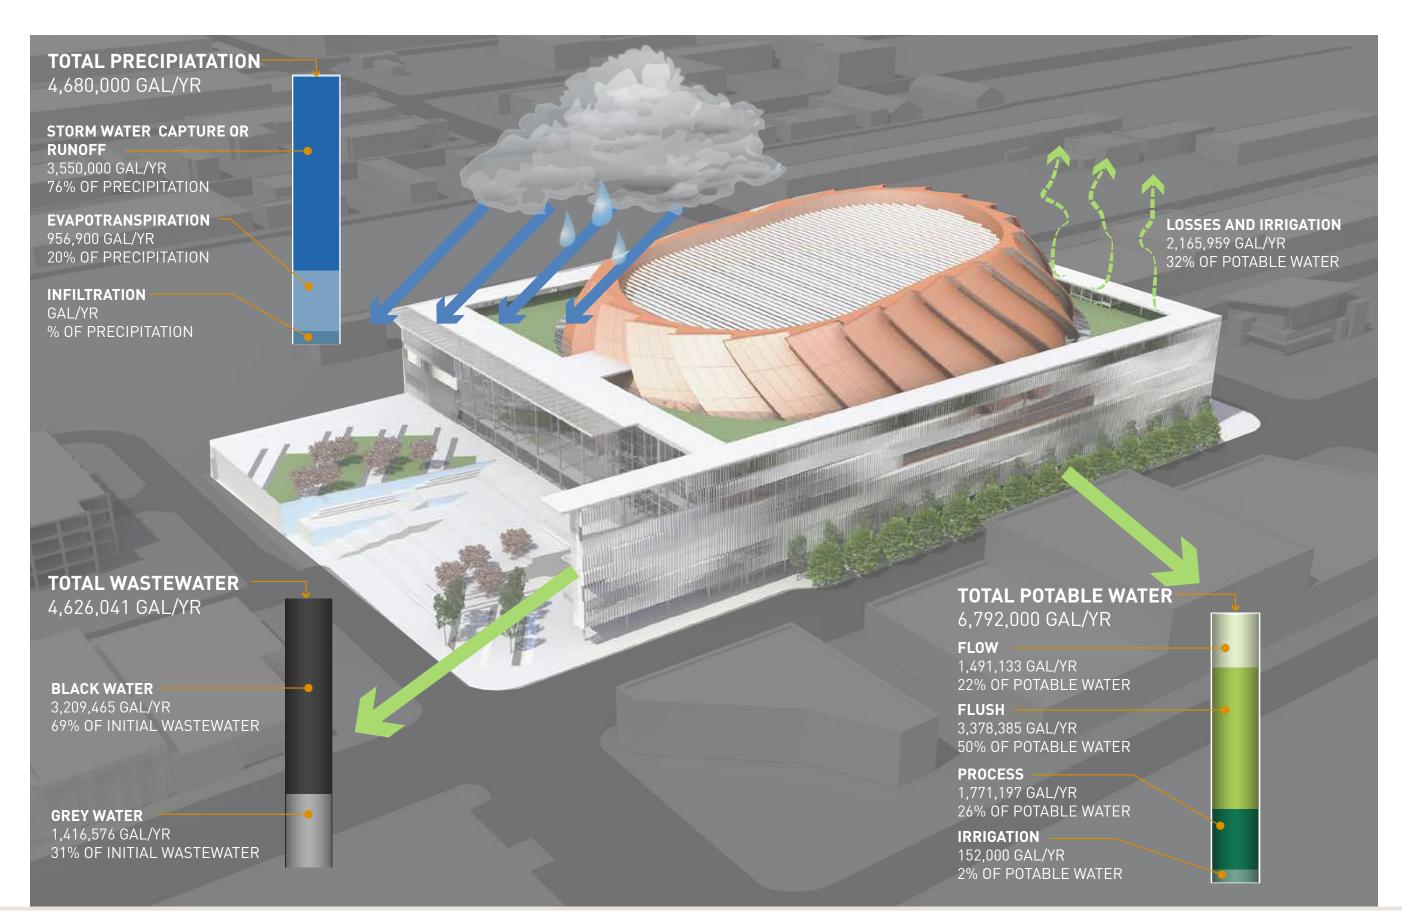

PROJECT:

(IN SF)

233,500 SF

SIZE OF AREA TO BE VACATED:

(IN SF)

40,811 SF

CONTRIBUTION OF THE VACATED AREA TO THE DEVELOPMENT POTENTIAL OF THE SITE:

40,811 SF

WITH THE STREET VACATION, THE PROPERTY AREA INCREASES TO:

274,311 SF





3D RENDERINGS: SOUTHWEST AERIAL





3D RENDERINGS: HOLGATE LOOKING WEST





3D RENDERINGS: HOLGATE LOOKING WEST





3D RENDERINGS: SOUTHWEST ENTRANCE





3D RENDERINGS: NORTHWEST ENTRANCE





3D RENDERINGS: FIRST AVE LOOKING SOUTH AT PLAZA





3D RENDERINGS: FIRST AVE LOOKING NORTH





3D RENDERINGS: VIEW FROM BEACON HILL AT NIGHT



80





82







FIRST AVENUE STREET SECTION VIEW NORTH









SUSTAINABILITY: GREEN FACTOR OPPORTUNITIES

© 2013 THREESIXTY ARCHITECTURE, INC., ALL RIGHTS RESERVED





SUSTAINABILITY: SITE WATER OPPORTUNITIES





### TYPICAL ARENA HVAC ISSUES

#### THERMAL COMFORT

- -PRE-COOLING OF THE SEATING BOWL LEADS TO COOL CONDITIONS
- -HIGH LEVEL SUPPLY OF COLD AIR CAN FEEL DRAFTY
- -HEAVILY GLAZED AREAS CAN FEEL WARM/COOL

#### INDOOR AIR QUALITY

- -HIGH OCCUPANT DENSITY
- -HIGH LEVEL SUPPLY IN LARGE VOLUMES HAS LOW AIR CHANGE EFFECTIVENESS
- -RECIRCULATION OF INDOOR AIR CONTAMINANT

### PROPOSED DESIGN

#### DISPLACEMENT SYSTEM -

- -AIR SUPPLIED AT LOW LEVEL AND LOW VELOCITY
- -CONDITIONING ONLY THE OCCUPIED SPACE
- -COLD DAY-RADIANT HEATING IN CONCOURSE
- -HOT DAY- RADIANT COOLING IN CONCOURSE

















SEATTLE ARENA MARCH 12, 2013

0 /

SUSTAINABILITY: ARENA HVAC OPPORTUNITIES

## **BUILDING ENVELOPE**

SEATTLE'S CLIMATE IS CONSISTENTLY COOL - HEATING IS A BIGGER ISSUE THAN COOLING ON AN AN