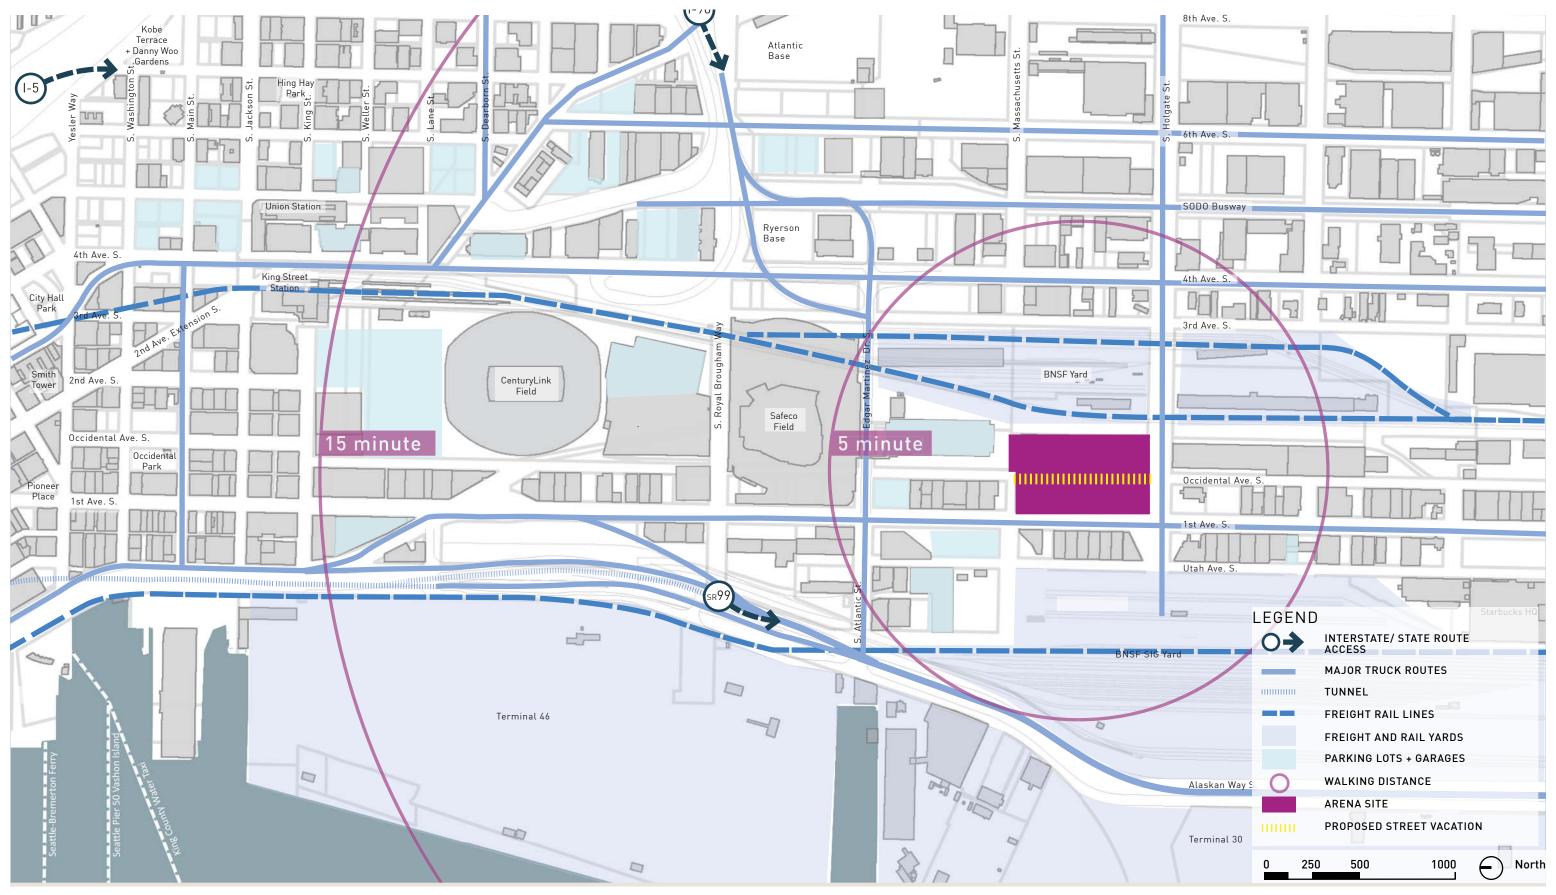

RCULATION SYSTEMS OR ON ACCESS TO PRIVATE PROPERTY, UNLESS THE NEGATIVE IMPACTS CAN BE MITIGATED.

#### **PROJECT ANALYSIS:**

OCCIDENTAL AVENUE SOUTH DOES NOT CONTINUES TO THE NORTH FOR ONE BLOCK BUT DOES NOT CONTINUE TO ROYAL BROUGHAM AS IT HAS BEEN REPLACED BY SAFECO FIELD. IT CONTINUES TO THE SOUTH ACROSS S. HOLGATE STREET FOR SEVERAL BLOCKS UNTIL IT ENDS AT SOUTH HINDS STREET NEAR THE WEST SEATTLE BRIDGE.

CURRENTLY, THE ONLY PARCELS THAT UTILIZE THIS PORTION OF OCCIDENTAL ARE PARCELS THAT WILL BECOME PART OF THE DEVELOPMENT. THEREFORE, VACATION WILL NOT IMPACT DIRECT ACCESS FOR ANY OTHER PROPERTY NOT INCLUDED AS PART OF THE DEVELOPMENT.

THE PROJECT IS IN THE PROCESS OF BEING ANALYZED BY AN ENVIRONMENTAL IMPACT STATEMENT WHICH WILL INCLUDE A COMPLETE TRANSPORTATION IMPACT ANALYSIS.





ACCESS: FREIGHT, RAIL AND VEHICLES

© 2013 THREESIXTY ARCHITECTURE, INC., ALL RIGHTS RESERVED





ACCESS: DISTRICT STREET GRID ANALYSIS





ACCESS: PEDESTRIAN AND BICYCLE

#### 9-BLOCK DISTRICT URBAN ANALYSIS

#### **BUILDING CHARACTER:**

WITH THE EXCEPTION OF THE STADIUMS, BUILDINGS IN THE DISTRICT ARE TYPICALLY 1 TO 6 STORIES WITH BRICK, CONCRETE, OR WOOD FACADES. THE MAJORITY OF THE BUILDING STOCK DATES FROM THE EARLY 20TH CENTURY. NEWER CONSTRUCTION HAS PRIMARILY OCCURRED ON 1ST AVENUE SOUTH BETWEEN KING STREET AND SOUTH LANDER STREET. PORT AND RAIL INFRASTRUCTURE DOMINATES WEST FROM UTAH AVE SOUTH AND EAST FROM OCCIDENTAL AVENUE SOUTH.

#### STREETSCAPE:

PARKING LOT FRONTAGES ARE COMMON THROUGHOUT THE 9-BLOCK AREA AND MANY LOTS WITHIN THE DISTRICT ARE SURFACE PARKING LOTS. A M