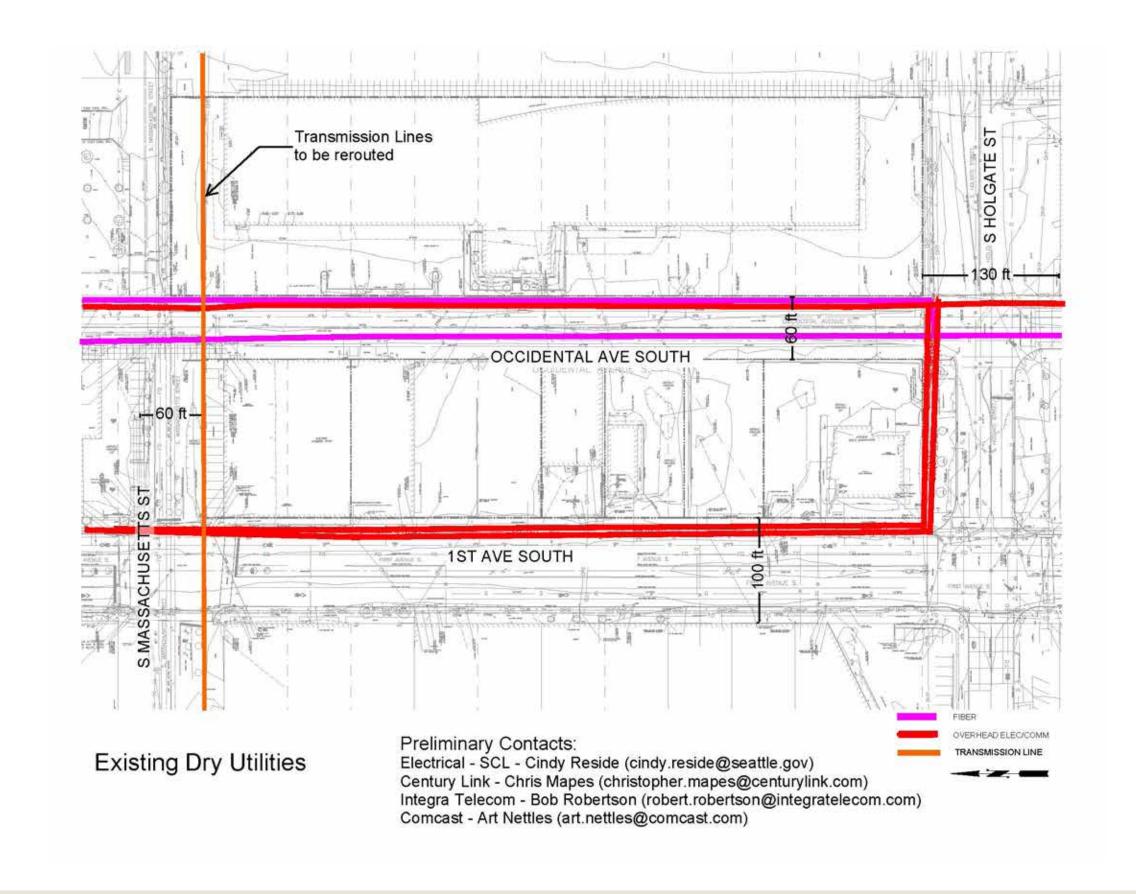

ECT, WHEN EVENTS ARE UNDERWAY, WILL HAVE IMPACTS ON THE PUBLIC TRANSPORTATION SYSTEM. THESE IMPACTS WILL BE DETERMINED AND OUTLINED THROUGH THE ENVIRONMENTAL IMPACT STATEMENT.

THE PROJECT HAS RECEIVED A DETERMINATION OF SIGNIFICANCE AND IS UNDERGOING ENVIRONMENTAL REVIEW THROUGH AN ENVIRONMENTAL IMPACT STATEMENT.

THE ARENA CONTRIBUTES TO THE ADVANCEMENT OF THE NEIGHBORHOOD IN SEVERAL WAYS, INCLUDING PROVIDING A LINK BETWEEN THE STADIUMS TO THE NORTH AND THE NEIGHBORHOOD BUSINESSES SOUTH, PROVIDING RETAIL OPPORTUNITIES ALONG 1ST AVENUE, AND CREATING THE FIRST SIZEABLE PIECE OF PLANNED PUBLIC OPEN SPACE IN THE SURROUNDING NEIGHBORHOOD. WITH APPROXIMATELY 150 EVENTS A YEAR, THE PROJECT BRINGS SEVERAL THOUSAND PATRONS TO THE NEIGHBORHOOD WHO WILL FREQUENT THE SHOPS AND RESTAURANTS.

















# WATER SYSTEM (SPU):

SANITARY SEWER AND STORM UTILITY (SPU):

NATURAL GAS (PSE):

ELECTRICAL, COMMUNICATIONS, OVERHEAD INFRASTRUCTURE (SCL & OTHERS):

FIBER:

- A 16" WATER MAIN RUNS ALONG OCCIDENTAL AVENUE SOUTH THAT WILL NEED TO BE CAPPED AND REMOVED AS PART OF THE OCCIDENTAL AVENUE STREET VACATION. THE WATER LINE ON OCCIDENTAL CONTINUES NORTH TO EDGAR MARTINEZ DRIVE AND SERVES MULTIPLE FIRE HYDRANTS ADJACENT TO THE SAFECO FIELD PARKING GARAGE. A NEW 16" CONNECTING LINE IS PROPOSED TO BE PLACED IN SOUTH MASSACHUSETTS STREET TO TIE THE 16" LINE IN OCCIDENTAL BACK INTO THE EXISTING LINE ON 1ST AVENUE SOUTH.
- THERE IS A 15-INCH DIAMETER COMBINED SEWER LINE RUNNING ALONG OCCIDENTAL AVENUE SOUTH THROUGH THE PROPOSED PROJECT SITE THAT WILL NEED TO BE REMOVED AS PART OF THE STREET VA