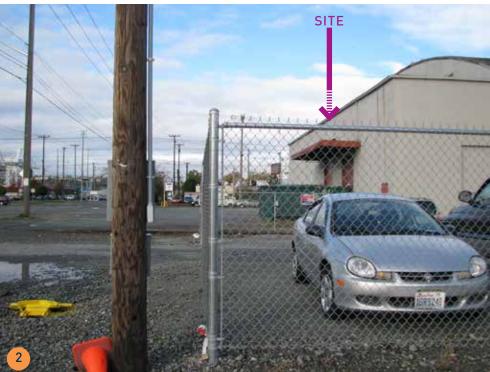

L ACTIVITIES AND VACATED STREETS.

STREET TREES ARE MINIMAL WITH THE EXCEPTION OF 1ST AVENUE SOUTH AND FRONTAGES SURROUNDING CENTURYLINK FIELD, SAFECO FIELD AND THE SAFECO GARAGE. FRONTAGES AROUND KING COUNTY METRO'S RYERSON BASE ON 4TH AVE SOUTH INCLUDE STREET TREES AND SOME LARGE STANDS OF TREES EXIST WITHIN THE WSDOT RIGHT-OF-WAY FOR I-90.

PUBLIC OPEN SPACE IS LIMITED TO PLAZAS AROUND CENTURYLINK AND SAFECO FIELDS.

COBRA HEAD STREET LIGHTS ARE TYPICAL ON ALL STREETS. PEDESTRIAN LIGHTING IS PROVIDED AROUND BOTH STADIUMS, ALONG 1ST AVENUE TO ROYAL BROUGHAM, AND WITHIN THE SAFECO GARAGE PLAZA.









#### SEATTLE ARENA MARCH 12, 2013





SOUTHWEST PORT AERIAL







26







**BEACON HILL VIEW** 







**AERIAL VIEWS** 

27













STREET VIEWS: FROM NORTH LOOKING SOUTH













STREET VIEWS: FROM EAST LOOKING WEST













STREET VIEWS: FROM SOUTH LOOKING NORTH













STREET VIEWS: FROM WEST LOOKING EAST





9-BLOCK DISTRICT ACCESS: RAIL AND BUS NORTH

32

© 2013 THREESIXTY ARCHITECTURE, INC., ALL RIGHTS RESERVED





9-BLOCK DISTRICT ACCESS:RAIL AND BUS SOUTH

33

© 2013 THREESIXTY ARCHITECTURE, INC., ALL RIGHTS RESERVED





9-BLOCK DISTRICT ACCESS:FREIGHT, RAIL, AND VEHICULAR NORTH





35 9-BLOCK DISTRICT ACCESS: FREIGHT, RAIL, AND VEHICULAR SOUTH





9-BLOCK DISTRICT ACCESS: SIDEWALK PEDESTRIAN & BICYCLE ANALYSIS NORTH





9-BLOCK DISTRICT ACCESS: SIDEWALK PEDESTRIAN & BICYCLE ANALYSIS SOUTH





9-BLOCK DISTRICT ACCESS: EXISTING SIDEWALK ANALYSIS





OCCIDENTAL AVE EXISTING USE ANALYSIS





OCCIDENTAL AVE NO VACATION USE ANALYSIS





O