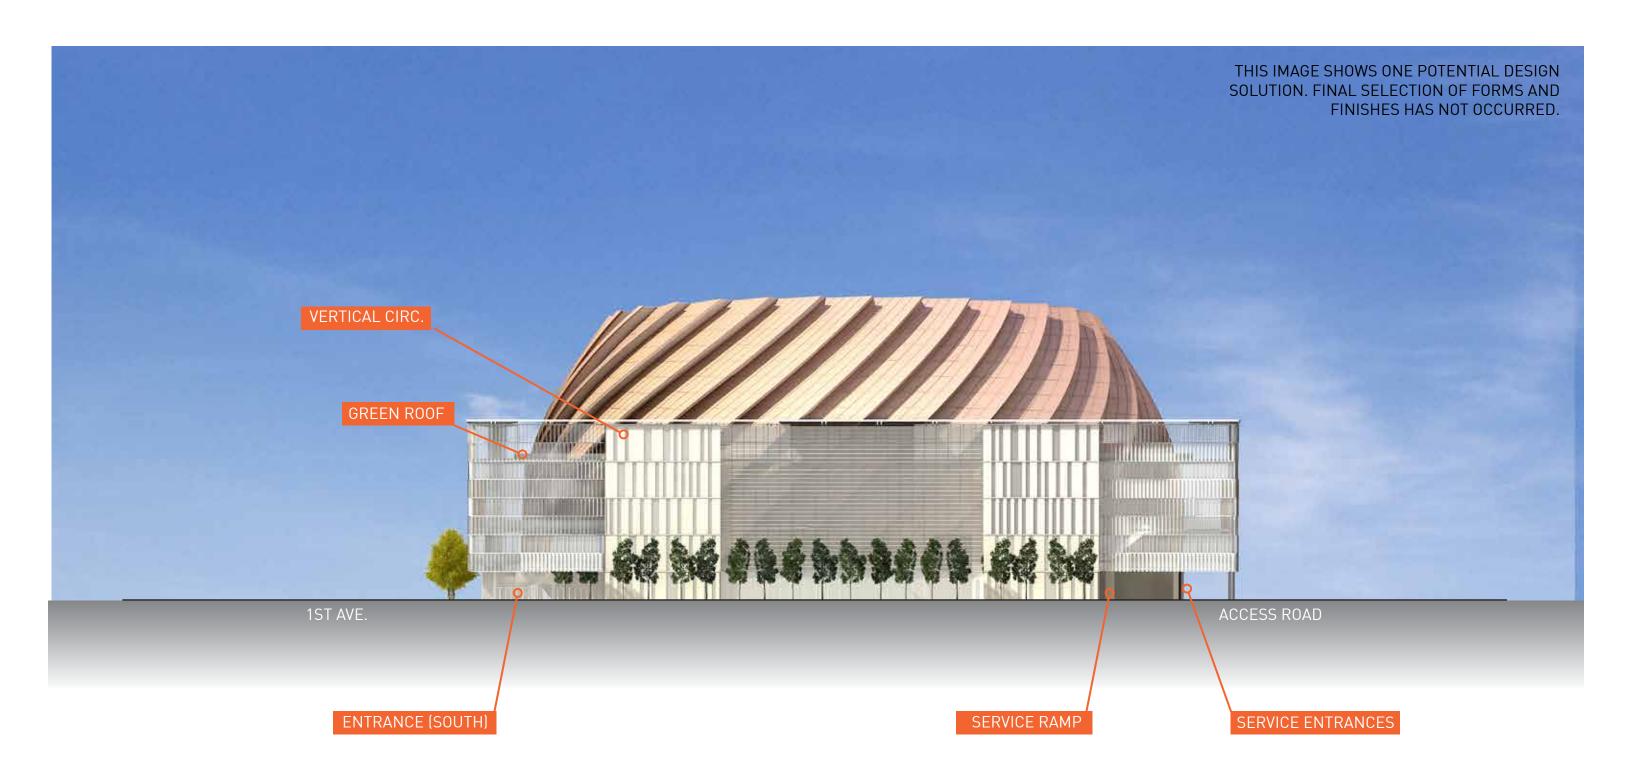

C-85

**STREET CLASSIFICATION OF ROW:** 1ST AVENUE SOUTH: PRINCIPAL ARTERIAL

OCCIDENTAL: MINOR ARTERIAL

ASSESSED VALUE OF ADJACENT PROPERTY TO ALLEY TO BE

**DEDICATED:**(PER SQUARE FOOT)

\$160/SF

SIZE OF PROJECT:

(IN SF)

233,500 SF

SIZE OF AREA TO BE VACATED:

(IN SF)

40,811 SF

CONTRIBUTION OF THE VACATED AREA TO THE DEVELOPMENT POTENTIAL OF THE SITE:

40,811 SF

WITH THE STREET VACATION, THE PROPERTY AREA INCREASES TO:

274,311 SF





3D RENDERINGS: SOUTHWEST AERIAL





3D RENDERINGS: HOLGATE LOOKING WEST





3D RENDERINGS: HOLGATE LOOKING WEST





3D RENDERINGS: SOUTHWEST ENTRANCE





3D RENDERINGS: NORTHWEST ENTRANCE





3D RENDERINGS: FIRST AVE LOOKING SOUTH AT PLAZA





3D RENDERINGS: FIRST AVE LOOKING NORTH





3D RENDERINGS: VIEW FROM BEACON HILL AT NIGHT



80





82







FIRST AVENUE STREET SECTION VIEW NORTH









SUSTAINABILITY: GREEN FACTOR OPPORTUNITIES

© 2013 THREESIXTY ARCHITECTURE, INC., ALL RIGHTS RESERVED





SUSTAINABILITY: SITE WATER OPPORTUNITIES





### TYPICAL ARENA HVAC ISSUES

#### THERMAL COMFORT

- -PRE-COOLING OF THE SEATING BOWL LEADS TO COOL CONDITIONS
- -HIGH LEVEL SUPPLY OF COLD AIR CAN FEEL DRAFTY
- -HEAVILY GLAZED AREAS CAN FEEL WARM/COOL

#### INDOOR AIR QUALITY

- -HIGH OCCUPANT DENSITY
- -HIGH LEVEL SUPPLY IN LARGE VOLUMES HAS LOW AIR CHANGE EFFECTIVENESS
- -RECIRCULATION OF INDOOR AIR CONTAMINANT

### PROPOSED DESIGN

#### DISPLACEMENT SYSTEM -

- -AIR SUPPLIED AT LOW LEVEL AND LOW VELOCITY
- -CONDITIONING ONLY THE OCCUPIED SPACE
- -COLD DAY-RADIANT HEATING IN CONCOURSE
- -HOT DAY- RADIANT COOLING IN CONCOURSE