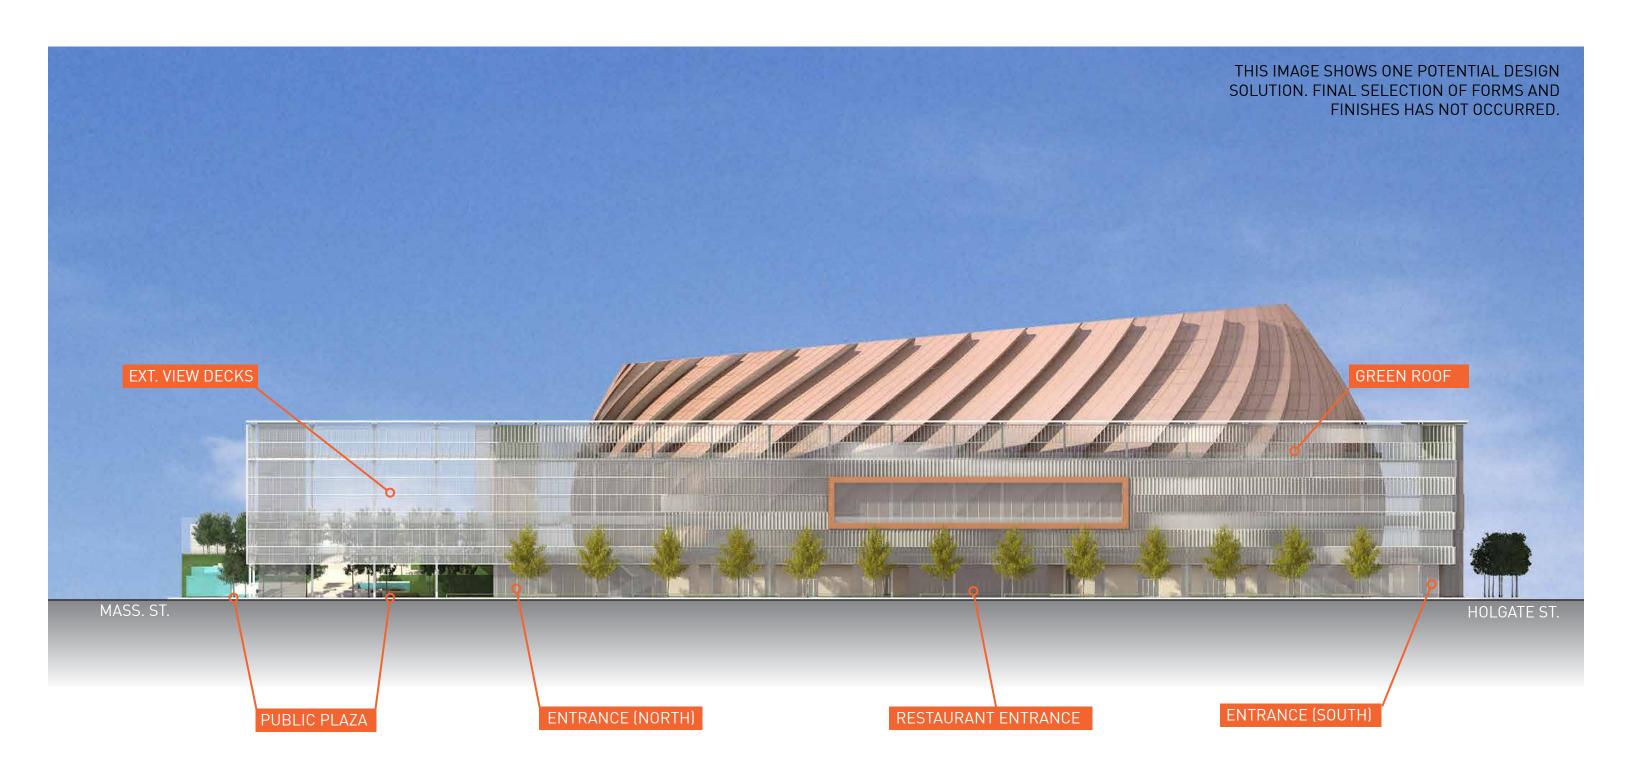

ROW:** IC-85

**STREET CLASSIFICATION OF ROW:** 1ST AVENUE SOUTH: PRINCIPAL ARTERIAL

OCCIDENTAL: MINOR ARTERIAL

ASSESSED VALUE OF ADJACENT PROPERTY TO ALLEY TO BE

**DEDICATED:**(PER SQUARE FOOT)

\$160/SF

SIZE OF PROJECT:

(IN SF)

233,500 SF

SIZE OF AREA TO BE VACATED:

(IN SF)

40,811 SF

CONTRIBUTION OF THE VACATED AREA TO THE DEVELOPMENT POTENTIAL OF THE SITE:

40,811 SF

WITH THE STREET VACATION, THE PROPERTY AREA INCREASES TO:

274,311 SF





3D RENDERINGS: SOUTHWEST AERIAL





3D RENDERINGS: HOLGATE LOOKING WEST





3D RENDERINGS: HOLGATE LOOKING WEST





3D RENDERINGS: SOUTHWEST ENTRANCE





3D RENDERINGS: NORTHWEST ENTRANCE





3D RENDERINGS: FIRST AVE LOOKING SOUTH AT PLAZA





3D RENDERINGS: FIRST AVE LOOKING NORTH





3D RENDERINGS: VIEW FROM BEACON HILL AT NIGHT



80





82







FIRST AVENUE STREET SECTION VIEW NORTH









SUSTAINABILITY: GREEN FACTOR OPPORTUNITIES

© 2013 THREESIXTY ARCHITECTURE, INC., ALL RIGHTS RESERVED





SUSTAINABILITY: SITE WATER OPPORTUNITIES





### TYPICAL ARENA HVAC ISSUES

#### THERMAL COMFORT

- -PRE-COOLING OF THE SEATING BOWL LEADS TO COOL CONDITIONS
- -HIGH LEVEL SUPPLY OF COLD AIR CAN FEEL DRAFTY
- -HEAVILY GLAZED AREAS CAN FEEL WARM/COOL

#### INDOOR AIR QUALITY

- -HIGH OCCUPANT DENSITY
- -HIGH LEVEL SUPPLY IN LARGE VOLUMES HAS LOW AIR CHANGE EFFECTIVENESS
- -RECIRCULATION OF INDOOR AIR CONTAMINANT

### PROPOSED DESIGN

#### DISPLACEMENT SYSTEM -

- -AIR SUPPLIED AT LOW LEVEL AND LOW VELOCITY
- -CONDITIONING ONLY THE OCCUPIED SPACE
- -COLD DAY-RADIANT HEATING IN CONCOURSE
- -HOT DAY- RADIANT COOLING IN C