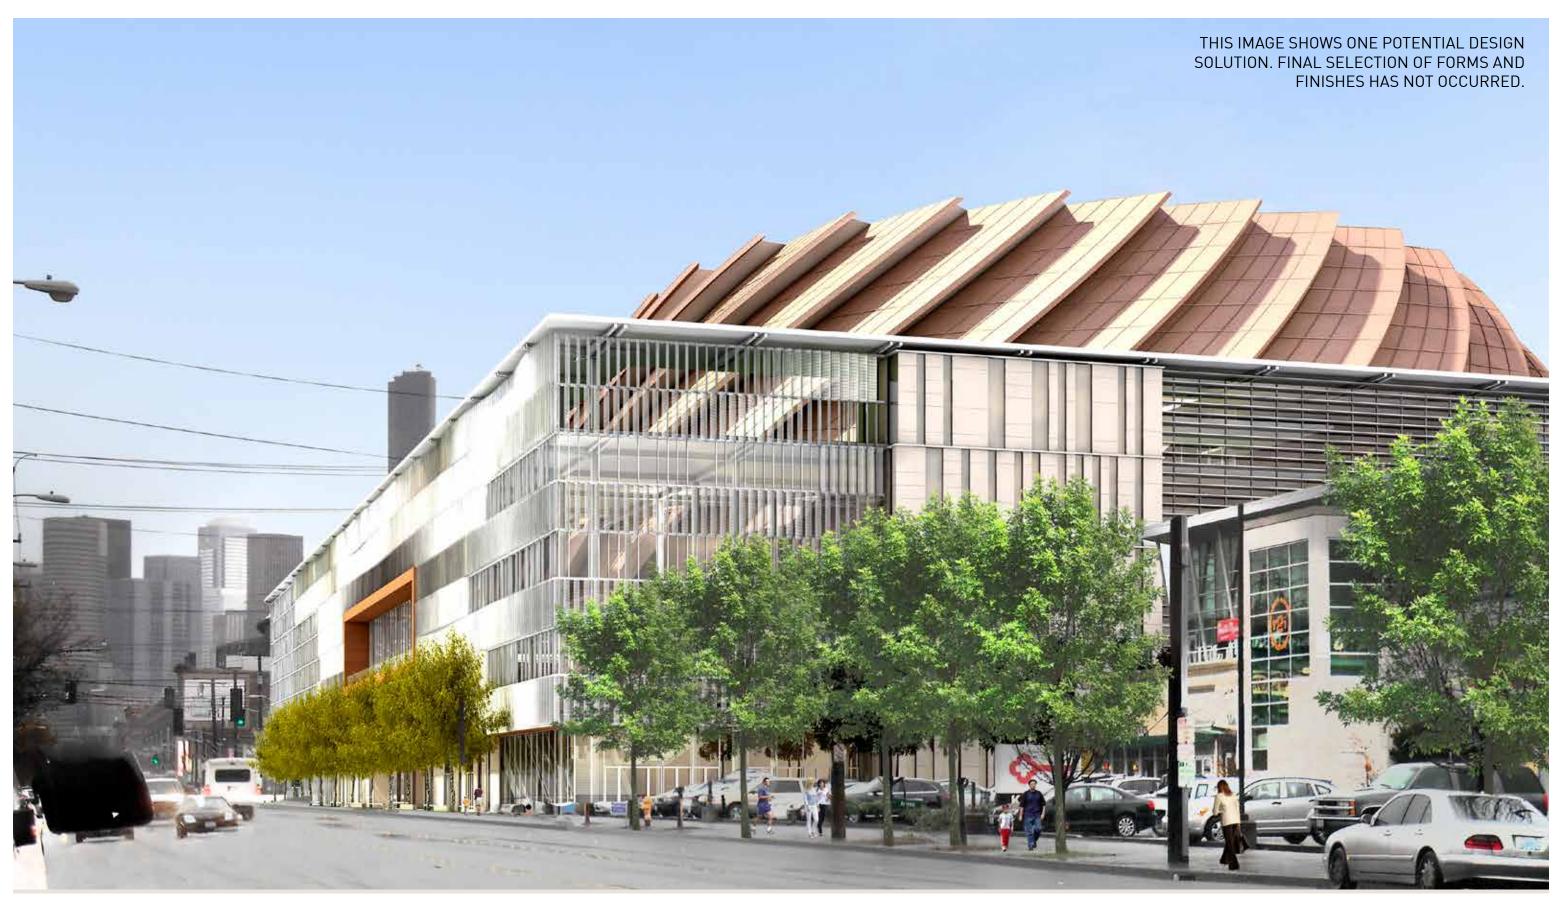

T: BIRDS-EYE PERSPECTIVE LOOKING SOUTH





PUBLIC BENEFIT: SITE PLAN

**ZONING DESIGNATION OF ROW:** IC-85

**STREET CLASSIFICATION OF ROW:** 1ST AVENUE SOUTH: PRINCIPAL ARTERIAL

OCCIDENTAL: MINOR ARTERIAL

ASSESSED VALUE OF ADJACENT PROPERTY TO ALLEY TO BE

**DEDICATED:**(PER SQUARE FOOT)

\$160/SF

SIZE OF PROJECT:

(IN SF)

233,500 SF

SIZE OF AREA TO BE VACATED:

(IN SF)

40,811 SF

CONTRIBUTION OF THE VACATED AREA TO THE DEVELOPMENT POTENTIAL OF THE SITE:

40,811 SF

WITH THE STREET VACATION, THE PROPERTY AREA INCREASES TO:

274,311 SF





3D RENDERINGS: SOUTHWEST AERIAL





3D RENDERINGS: HOLGATE LOOKING WEST





3D RENDERINGS: HOLGATE LOOKING WEST





3D RENDERINGS: SOUTHWEST ENTRANCE





3D RENDERINGS: NORTHWEST ENTRANCE





3D RENDERINGS: FIRST AVE LOOKING SOUTH AT PLAZA





3D RENDERINGS: FIRST AVE LOOKING NORTH





3D RENDERINGS: VIEW FROM BEACON HILL AT NIGHT



80





82







FIRST AVENUE STREET SECTION VIEW NORTH









SUSTAINABILITY: GREEN FACTOR OPPORTUNITIES

© 2013 THREESIXTY ARCHITECTURE, INC., ALL RIGHTS RESERVED





SUSTAINABILITY: SITE WATER OPPORTUNITIES





### TYPICAL ARENA HVAC ISSUES

#### THERMAL COMFORT

- -PRE-COOLING OF THE SEATING BOWL LEADS TO COOL CONDITIONS
- -HIGH LEVEL SUPPLY OF COLD AIR CAN FEEL DRAFTY
- -HEAVILY GLAZED AREAS CAN FEEL WARM/COOL

#### INDOOR AIR QUALITY

- -HIGH OCCUPANT DENSITY
- -HIGH LEVEL SUPPLY IN LARGE VOLUMES HAS LOW AIR CHANGE EFFECTIVENESS
- -RECIRCULATION OF INDOOR AIR CONTAMINANT

### PROPOSED DESIGN

#### DISPLACEMENT SYSTEM -

- -AIR SUPPLIED AT LOW LEVEL AND LOW VELOCITY
- -CONDITIONING ON