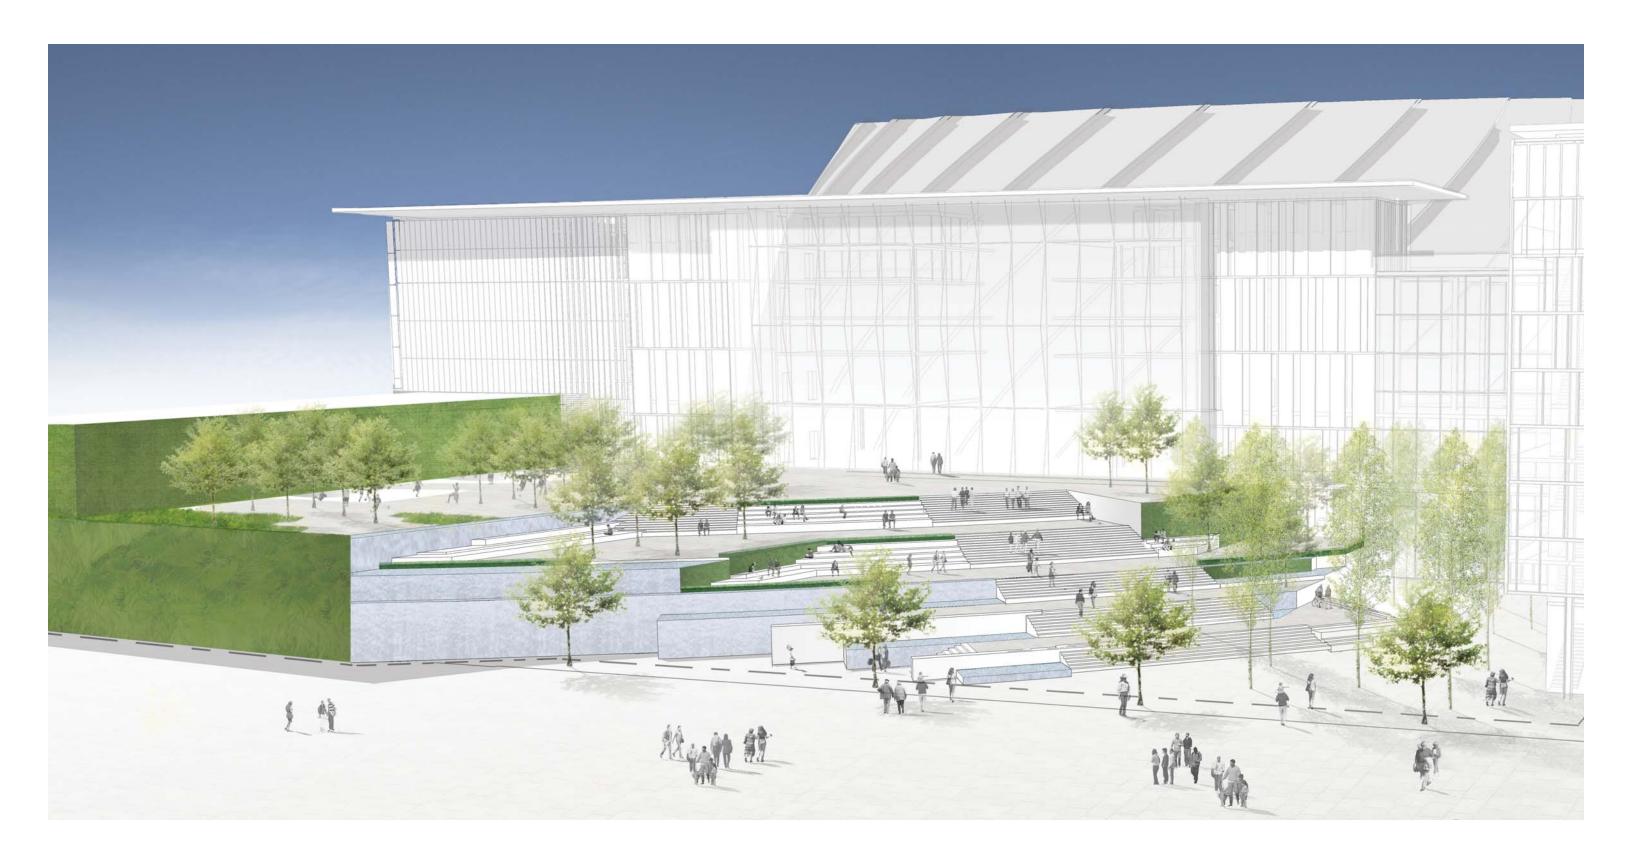

AND BEYOND THE LAND USE CODE/RIGHT-OF-WAY MANUAL REQUIREMENTS, AND NO DEVELOPMENT CREDIT IS BEING SOUGHT FOR THE BENEFITS.



SEATTLE ARENA MARCH 12, 2013

PUBLIC BENEFIT: MATRIX





PUBLIC BENEFIT: DIAGRAM

© 2013 THREESIXTY ARCHITECTURE, INC., ALL RIGHTS RESERVED



LEGEND

ARENA SITE

30 60 120

 $\bigcirc$ 

North









PUBLIC BENEFIT: PLAZA SITE ZONES





0 10 20 40

360

SEATTLE ARENA MARCH 12, 2013

PUBLIC BENEFIT: OCCIDENTAL VIEW EAST





PUBLIC BENEFIT: MASSACHUSETTS VIEW SOUTH



















PUBLIC BENEFIT: PLAZA PAVING TYPOLOGY

















PUBLIC BENEFIT: STEPS + BLEACHER SEATS TYPOLOGY



















PLAZA WATER FEATURES

SEATTLE ARENA MARCH 12, 2013

PUBLIC BENEFIT: WATERWALL + GREENWALL TYPOLOGY









PUBLIC BENEFIT: BIRDS-EYE PERSPECTIVE LOOKING SOUTH





PUBLIC BENEFIT: BIRDS-EYE PERSPECTIVE LOOKING SOUTH





PUBLIC BENEFIT: SITE PLAN

**ZONING DESIGNATION OF ROW:** IC-85

**STREET CLASSIFICATION OF ROW:** 1ST AVENUE SOUTH: PRINCIPAL ARTERIAL

OCCIDENTAL: MINOR ARTERIAL

ASSESSED VALUE OF ADJACENT PROPERTY TO ALLEY TO BE

**DEDICATED:**(PER SQUARE FOOT)

\$160/SF

SIZE OF PROJECT:

(IN SF)

233,500 SF

SIZE OF AREA TO BE VACATED:

(IN SF)

40,811 SF

CONTRIBUTION OF THE VACATED AREA TO THE DEVELOPMENT POTENTIAL OF THE SITE:

40,811 SF

WITH THE STREET VACATION, THE PROPERTY AREA INCREASES TO:

274,311 SF





3D RENDERINGS: SOUTHWEST AERIAL





3D RENDERINGS: HOLGATE LOOKING WEST





3D RENDERINGS: HOLGATE LOOKING WEST





3D RENDERINGS: SOUTHWEST ENTRANCE





3D RENDERINGS: NORTHWEST ENTRANCE





3D RENDERINGS: FIRST AVE LOOKING