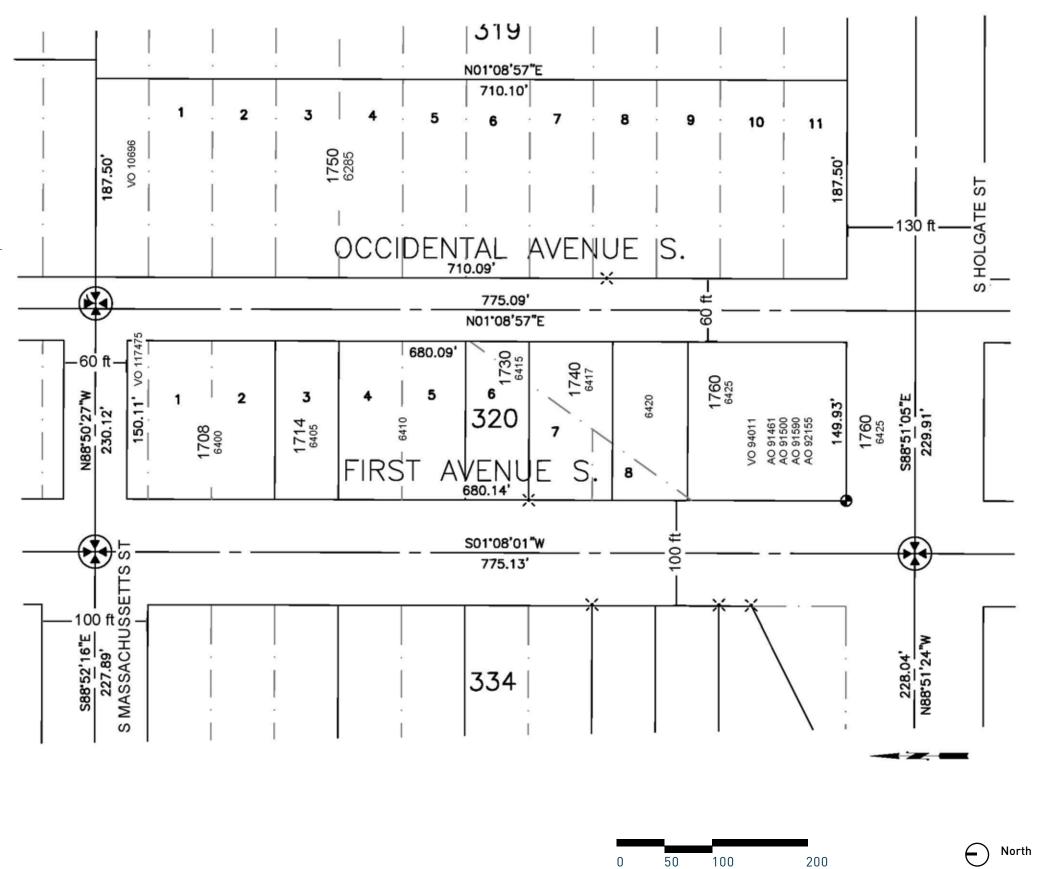

SHINGTON:

TOGETHER WITH THE SOUTH HALF OF VACATED MASSACHUSETTS STREET ADJOINING THE WEST 187.5 FEET OF SAID LOT 1;

LOTS 1 THROUGH 8 INCLUSIVE, IN BLOCK 320, SEATTLE TIDELANDS. IN KING COUNTY, WASHINGTON, AS SHOWN ON THE OFFICIAL MAPS ON FILE IN THE OFFICE OF THE COMMISSIONER OF PUBLIC LANDS AT OLYMPIA, WASHINGTON;

TOGETHER WITH THE SOUTH 20 FEET OF SOUTH MASSACHUSETTS STREET, ADJACENT, VACATED UNDER ORDINANCE NUMBER 117475, AS WOULD ATTACH BY OPERATION OF LAW:

TOGETHER WITH VACATED SOUTH HOLGATE STREET, VACATED BY THE CITY OF SEATTLE ORDINANCE NO. 94011, DESCRIBED AS FOLLOWS:

SOUTH HOLGATE STREET LYING NORTH OF THE PRODUCTION WEST OF THE SOUTH LINE OF LOT 11, BLOCK 319, SEATTLE TIDE LANDS, AND BETWEEN THE PRODUCTION SOUTH OF THE EAST AND WEST LINES OF BLOCK 320, SEATTLE TIDE LANDS.





**SEATTLE ARENA** MARCH 12, 2013

PLAT MAP

#### OCCIDENTAL AVENUE SOUTH

PLEASE SEE THE ATTACHED SITE PLAN SHOWING THE ALLEY PROPOSED TO BE VACATED, AND A DEPICTION OF THE CONFIGURATION OF THE SITE FOLLOWING ALLEY VACATION.

PLEASE ALSO SEE THE ATTACHED LEGAL DESCRIPTION OF THE ALLEY PROPOSED TO BE VACATED.

THE WEST 187.5 FEET OF LOTS 1 THROUGH 11, BLOCK 319, SEATTLE TIDE LANDS, IN KING COUNTY, WASHINGTON:

TOGETHER WITH THE SOUTH HALF OF VACATED MASSACHUSETTS STREET ADJOINING THE WEST 187.5 FEET OF SAID LOT 1;

LOTS 1 THROUGH 8 INCLUSIVE, IN BLOCK 320, SEATTLE TIDELANDS, IN KING COUNTY, WASHINGTON, AS SHOWN ON THE OFFICIAL MAPS ON FILE IN THE OFFICE OF THE COMMISSIONER OF PUBLIC LANDS AT OLYMPIA, WASHINGTON:

TOGETHER WITH THE SOUTH 20 FEET OF SOUTH MASSACHUSETTS STREET, ADJACENT, V