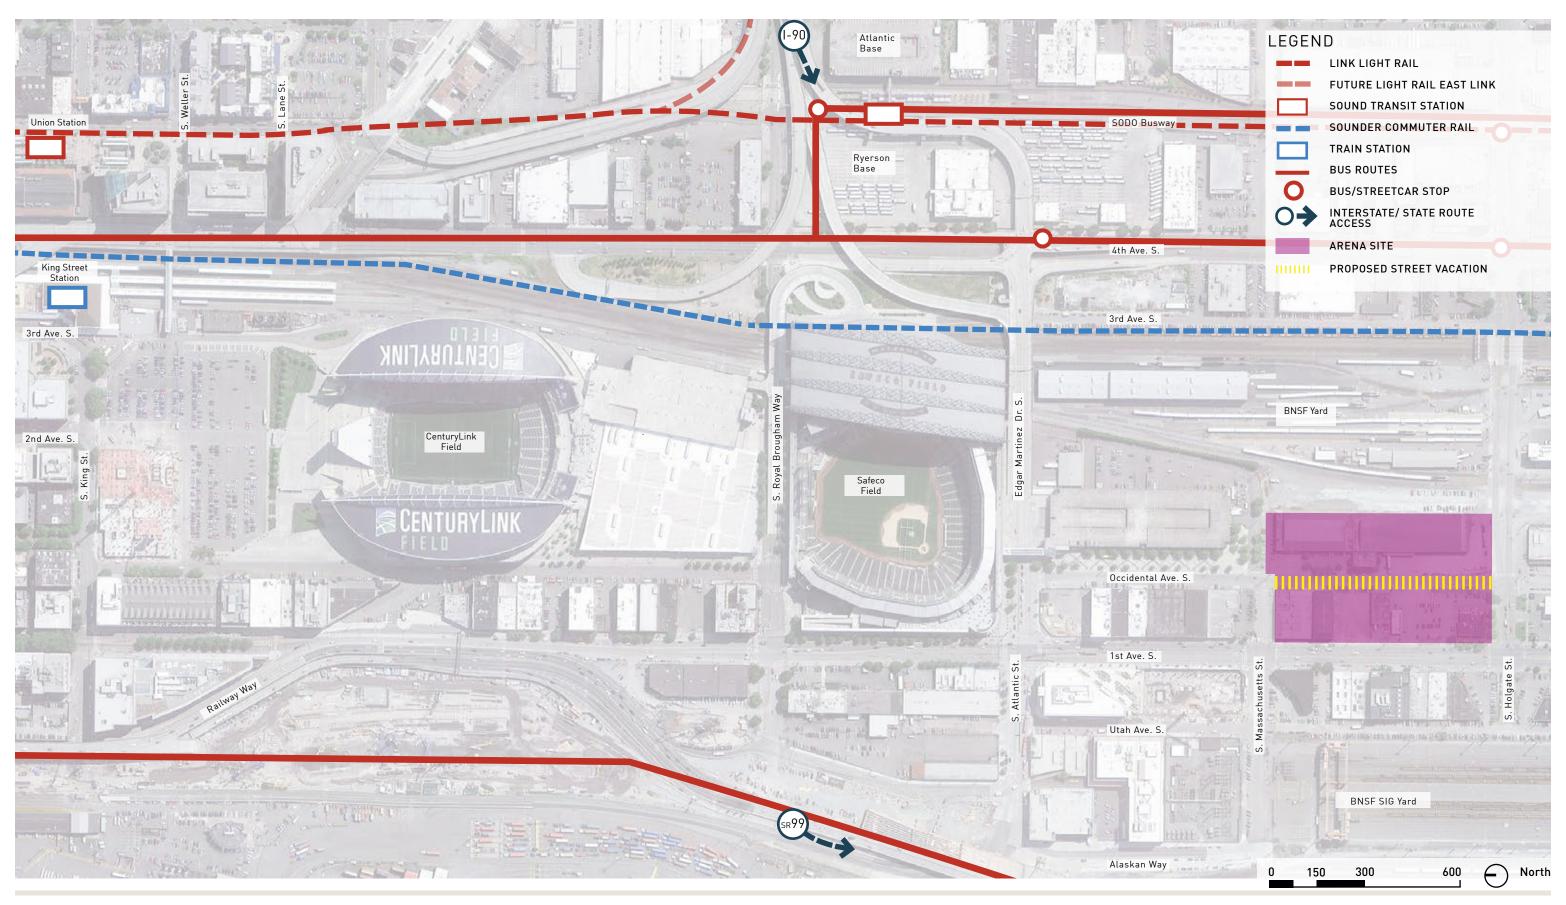

FECO FIELD AND THE SAFECO GARAGE. FRONTAGES AROUND KING COUNTY METRO'S RYERSON BASE ON 4TH AVE SOUTH INCLUDE STREET TREES AND SOME LARGE STANDS OF TREES EXIST WITHIN THE WSDOT RIGHT-OF-WAY FOR I-90.

PUBLIC OPEN SPACE IS LIMITED TO PLAZAS AROUND CENTURYLINK AND SAFECO FIELDS.

COBRA HEAD STREET LIGHTS ARE TYPICAL ON ALL STREETS. PEDESTRIAN LIGHTING IS PROVIDED AROUND BOTH STADIUMS, ALONG 1ST AVENUE TO ROYAL BROUGHAM, AND WITHIN THE SAFECO GARAGE PLAZA.









#### SEATTLE ARENA MARCH 12, 2013





SOUTHWEST PORT AERIAL







26







**BEACON HILL VIEW** 







**AERIAL VIEWS** 

27













STREET VIEWS: FROM NORTH LOOKING SOUTH













STREET VIEWS: FROM EAST LOOKING WEST













STREET VIEWS: FROM SOUTH LOOKING NORTH













STREET VIEWS: FROM WEST LOOKING EAST





9-BLOCK DISTRICT ACCESS: RAIL AND BUS NORTH

32

© 2013 THREESIXTY ARCHITECTURE, INC., ALL RIGHTS RESERVED





9-BLOCK DISTRICT ACCESS:RAIL AND BUS SOUTH

33

© 2013 THREESIXTY ARCHITECTURE, INC., ALL RIGHTS RESERVED





9-BLOCK DISTRICT ACCESS:FREIGHT, RAIL, AND VEHICULAR NORTH





35 9-BLOCK DISTRICT ACCESS: FREIGHT, RAIL, AND VEHICULAR SOUTH





9-BLOCK DISTRICT ACCESS: SIDEWALK PEDESTRIAN & BICYCLE ANALYSIS NORTH





9-BLOCK DISTRICT ACCESS: SIDEWALK PEDESTRIAN & BICYCLE ANALYSIS SOUTH





9-BLOCK DISTRICT ACCESS: EXISTING SIDEWALK ANALYSIS





OCCIDENTAL AVE EXISTING USE ANALYSIS





OCCIDENTAL AVE NO VACATION USE ANALYSIS





OCCIDENTAL AVE PROPOSED USE ANALYSIS

THE PROJECT SITE IS WELL SERVED BY TRANSIT AND IS A FEW BLOCKS AWAY FROM THE SOUNDER STADIUM LIGHT RAIL STATI