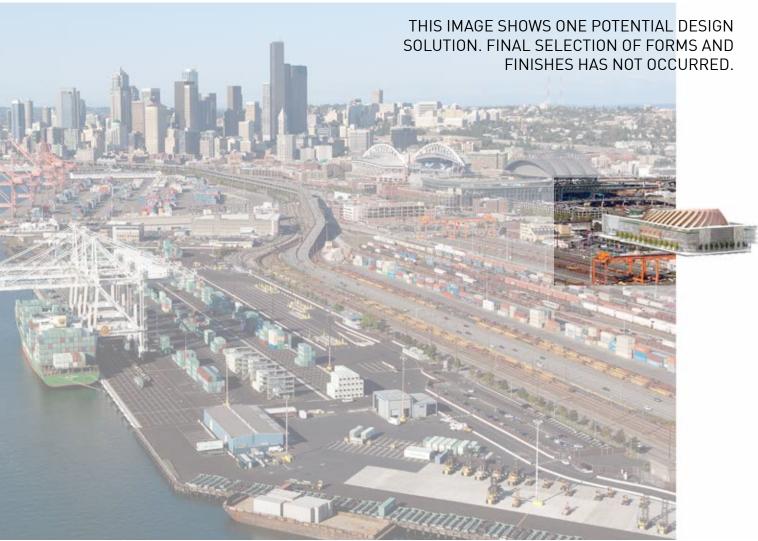

ORIGINAL BRICK PAVING. IN THESE INSTANCES, OLD RAIL TRACKS ARE SOMETIMES VISIBLE.

BLOCKS ARE LARGE DUE TO THE AREA'S HISTORY OF LARGE-SCALE INDUSTRIAL ACTIVITIES AND VACATED STREETS.

STREET TREES ARE MINIMAL WITH THE EXCEPTION OF 1ST AVENUE SOUTH AND FRONTAGES SURROUNDING CENTURYLINK FIELD, SAFECO FIELD AND THE SAFECO GARAGE. FRONTAGES AROUND KING COUNTY METRO'S RYERSON BASE ON 4TH AVE SOUTH INCLUDE STREET TREES AND SOME LARGE STANDS OF TREES EXIST WITHIN THE WSDOT RIGHT-OF-WAY FOR I-90.

PUBLIC OPEN SPACE IS LIMITED TO PLAZAS AROUND CENTURYLINK AND SAFECO FIELDS.

COBRA HEAD STREET LIGHTS ARE TYPICAL ON ALL STREETS. PEDESTRIAN LIGHTING IS PROVIDED AROUND BOTH STADIUMS, ALONG 1ST AVENUE TO ROYAL BROUGHAM, AND WITHIN THE SAFECO GARAGE PLAZA.









#### SEATTLE ARENA MARCH 12, 2013





SOUTHWEST PORT AERIAL







26







**BEACON HILL VIEW** 







**AERIAL VIEWS** 

27













STREET VIEWS: FROM NORTH LOOKING SOUTH













STREET VIEWS: FROM EAST LOOKING WEST













STREET VIEWS: FROM SOUTH LOOKING NORTH













STREET VIEWS: FROM WEST LOOKING EAST





9-BLOCK DISTRICT ACCESS: RAIL AND BUS NORTH

32

© 2013 THREESIXTY ARCHITECTURE, INC., ALL RIGHTS RESERVED





9-BLOCK DISTRICT ACCESS:RAIL AND BUS SOUTH

33

© 2013 THREESIXTY ARCHITECTURE, INC., ALL RIGHTS RESERVED





9-BLOCK DISTRICT ACCESS:FREIGHT, RAIL, AND VEHICULAR NORTH





35 9-BLOCK DISTRICT ACCESS: FREIGHT, RAIL, AND VEHICULAR SOUTH





9-BLOCK DISTRICT ACCESS: SIDEWALK PEDESTRIAN & BICYCLE ANALYSIS NORTH





9-BLOCK DISTRICT ACCESS: SIDEWALK PEDESTRIAN & BICYCLE ANALYSIS SOUTH