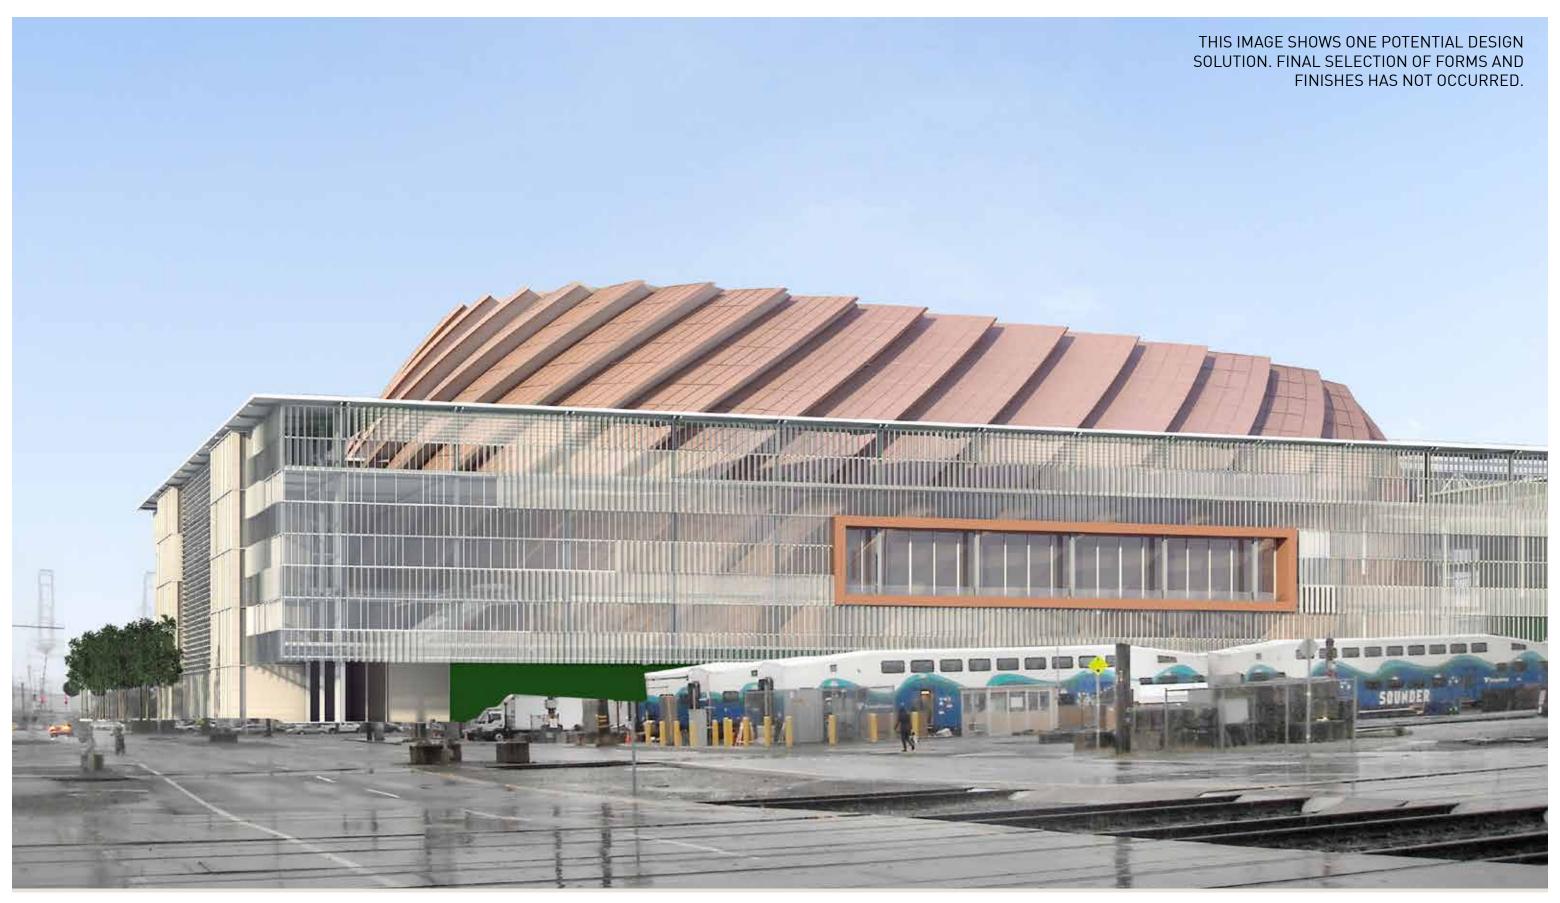

SEATS TYPOLOGY



















PLAZA WATER FEATURES

SEATTLE ARENA MARCH 12, 2013

PUBLIC BENEFIT: WATERWALL + GREENWALL TYPOLOGY









PUBLIC BENEFIT: BIRDS-EYE PERSPECTIVE LOOKING SOUTH





PUBLIC BENEFIT: BIRDS-EYE PERSPECTIVE LOOKING SOUTH





PUBLIC BENEFIT: SITE PLAN

**ZONING DESIGNATION OF ROW:** IC-85

**STREET CLASSIFICATION OF ROW:** 1ST AVENUE SOUTH: PRINCIPAL ARTERIAL

OCCIDENTAL: MINOR ARTERIAL

ASSESSED VALUE OF ADJACENT PROPERTY TO ALLEY TO BE

**DEDICATED:**(PER SQUARE FOOT)

\$160/SF

SIZE OF PROJECT:

(IN SF)

233,500 SF

SIZE OF AREA TO BE VACATED:

(IN SF)

40,811 SF

CONTRIBUTION OF THE VACATED AREA TO THE DEVELOPMENT POTENTIAL OF THE SITE:

40,811 SF

WITH THE STREET VACATION, THE PROPERTY AREA INCREASES TO:

274,311 SF





3D RENDERINGS: SOUTHWEST AERIAL





3D RENDERINGS: HOLGATE LOOKING WEST





3D RENDERINGS: HOLGATE LOOKING WEST





3D RENDERINGS: SOUTHWEST ENTRANCE





3D RENDERINGS: NORTHWEST ENTRANCE





3D RENDERINGS: FIRST AVE LOOKING SOUTH AT PLAZA





3D RENDERINGS: FIRST AVE LOOKING NORTH





3D RENDERINGS: VIEW FROM BEACON HILL AT NIGHT



80





82







FIRST AVENUE STREET SECTION VIEW NORTH









SUSTAINABILITY: GREEN FACTOR OPPORTUNITIES

© 2013 THREESIXTY ARCHITECTURE, INC., ALL RIGHTS RESERVED





SUSTAINABILITY: SITE WATER OPPORTUNITIES





### TYPICAL ARENA HVAC ISSUES

#### THERMAL COMFORT

- -PRE-COOLING OF THE SEATING BOWL LEADS TO COOL CONDITIONS
- -HIGH LEVEL SUPPLY OF COLD AIR CAN FEEL DRAFTY
- -HEAVILY GLAZED AREAS CAN FEEL WARM/COOL

#### INDOOR AIR QUALITY

- -HIGH OCCUPANT DENSITY
- -HIGH LEVEL S