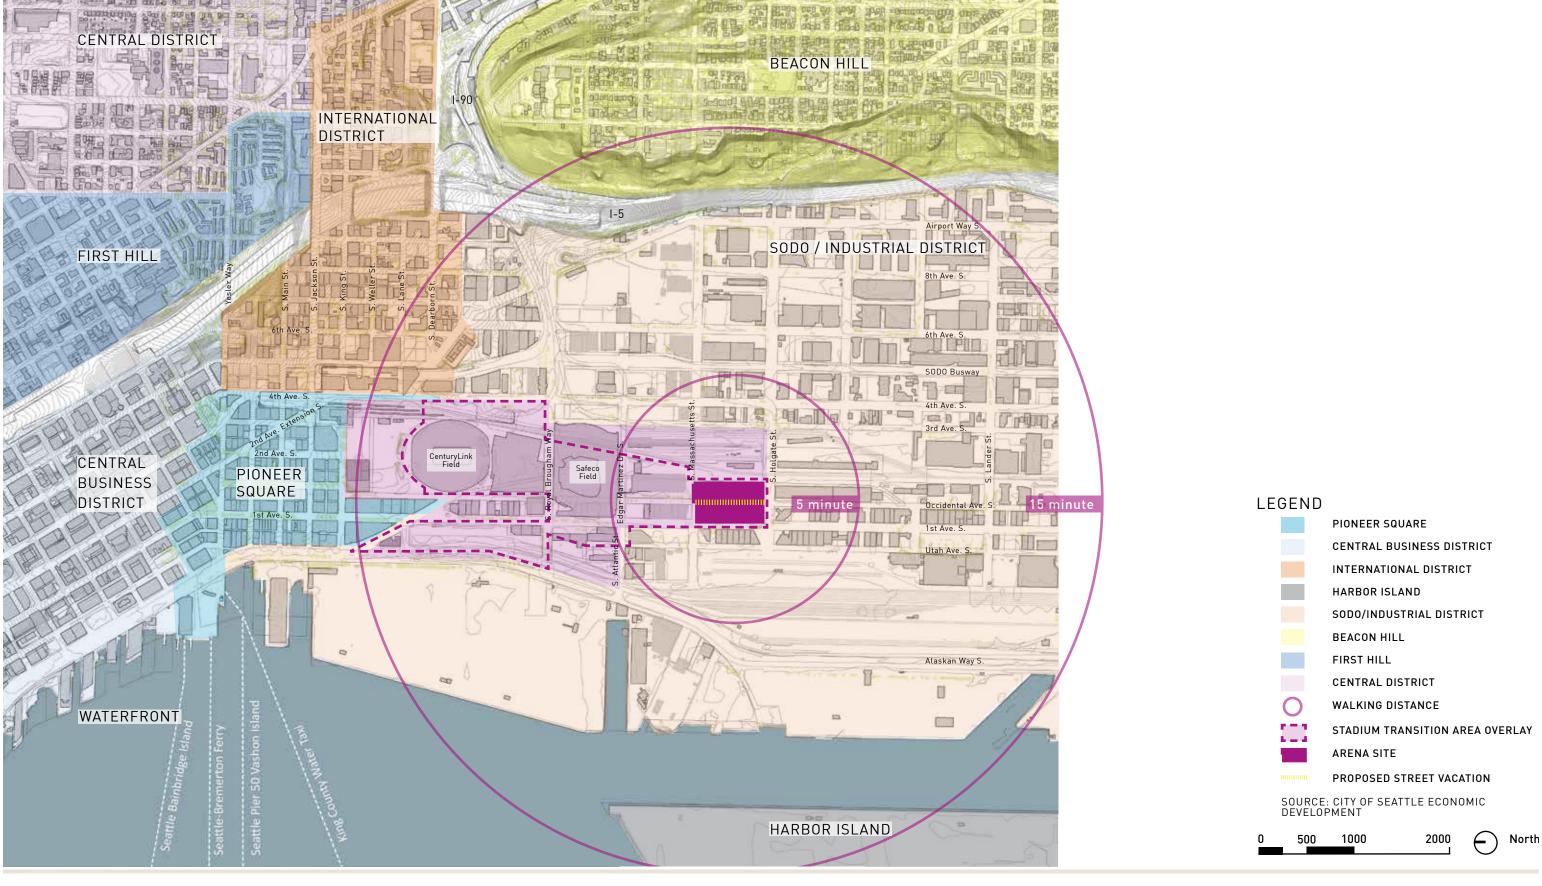

ACHUSETTS STREET, ADJACENT, VACATED UNDER ORDINANCE NUMBER 117475, AS WOULD ATTACH BY OPERATION OF LAW:

TOGETHER WITH VACATED SOUTH HOLGATE STREET, VACATED BY THE CITY OF SEATTLE ORDINANCE NO. 94011, DESCRIBED AS FOLLOWS:

SOUTH HOLGATE STREET LYING NORTH OF THE PRODUCTION WEST OF THE SOUTH LINE OF LOT 11. BLOCK 319. SEATTLE TIDE LANDS, AND BETWEEN THE PRODUCTION SOUTH OF THE EAST AND WEST LINES OF BLOCK 320, SEATTLE TIDE LANDS.





THE ARENA PROJECT SITE IS SITUATED WITHIN THE ALREADY ESTABLISHED STADIUM OVERLAY DISTRICT. BY LOCATING THE ARENA AT THE PROPOSED SITE, THE PROJECT IS REINFORCING AND MAKING STRONGER, THE INTENT OF HAVING SIGNIFICANT SPORTS VENUES IN A PLANNED, CONCENTRATED CLUSTER. IT PROVIDES EFFICIENCIES IN PARKING AND TRANSPORTATION STRATEGIES THAT SERVICE THESE VENUES.





CONTEXT: NEIGHBORHOODS





10 CONTEXT: ZONING BOUNDARIES

#### PROPOSAL:

THE PROJECT SITE CURRENTLY CONSISTS OF EIGHT PARCELS. ONE LARGE PARCEL IS LOCATED ON THE EAST SIDE OF THE PROJECT SITE AND SEVEN PARCELS FRONT 1ST AVENUE SOUTH ON THE WEST. THE PARCELS ARE BISECTED BY OCCIDENTAL AVENUE SOUTH.

OCCIDENTAL AVENUE SOUTH IS PROPOSED TO BE VACATED AS PART OF THE PROJECT.

THE PROJECT PROPOSES TO CONSTRUCT AN APPROXIMATELY 700,000 SF MULTIPURPOSE ARENA CONTAINING 18,000 TO 20,000 SEATS ON THE SITE.

VACATING THE STREET WILL ALLOW THE PROJECT TO COMBINE THE PARCELS NOW SEPARATED BY OCCIDENTAL AVENUE. THE VACATION ALLOWS FOR A PROJECT SITE THAT IS SUFFICIENTLY SIZED TO ACCOMMODATE A MULTIPURPOSE ARENA. MOST ARENAS ARE 370'-430' WIDE AND 680'-740' LONG BUT ARY BASE ON SITE CONDITIONS.

W