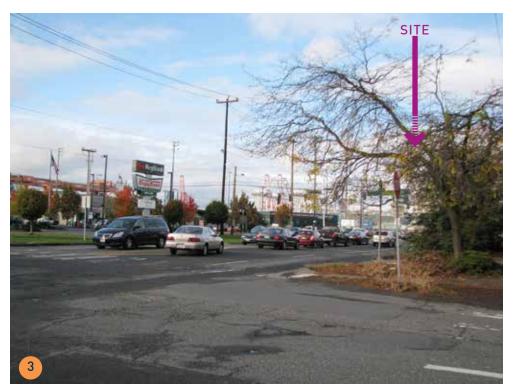

ACTIVITIES AND VACATED STREETS.

STREET TREES ARE MINIMAL WITH THE EXCEPTION OF 1ST AVENUE SOUTH AND FRONTAGES SURROUNDING CENTURYLINK FIELD, SAFECO FIELD AND THE SAFECO GARAGE. FRONTAGES AROUND KING COUNTY METRO'S RYERSON BASE ON 4TH AVE SOUTH INCLUDE STREET TREES AND SOME LARGE STANDS OF TREES EXIST WITHIN THE WSDOT RIGHT-OF-WAY FOR I-90.

PUBLIC OPEN SPACE IS LIMITED TO PLAZAS AROUND CENTURYLINK AND SAFECO FIELDS.

COBRA HEAD STREET LIGHTS ARE TYPICAL ON ALL STREETS. PEDESTRIAN LIGHTING IS PROVIDED AROUND BOTH STADIUMS, ALONG 1ST AVENUE TO ROYAL BROUGHAM, AND WITHIN THE SAFECO GARAGE PLAZA.









#### SEATTLE ARENA MARCH 12, 2013





SOUTHWEST PORT AERIAL







26







**BEACON HILL VIEW** 







**AERIAL VIEWS** 

27













STREET VIEWS: FROM NORTH LOOKING SOUTH













STREET VIEWS: FROM EAST LOOKING WEST













STREET VIEWS: FROM SOUTH LOOKING NORTH













STREET VIEWS: FROM WEST LOOKING EAST





9-BLOCK DISTRICT ACCESS: RAIL AND BUS NORTH

32

© 2013 THREESIXTY ARCHITECTURE, INC., ALL RIGHTS RESERVED





9-BLOCK DISTRICT ACCESS:RAIL AND BUS SOUTH

33

© 2013 THREESIXTY ARCHITECTURE, INC., ALL RIGHTS RESERVED





9-BLOCK DISTRICT ACCESS:FREIGHT, RAIL, AND VEHICULAR NORTH





35 9-BLOCK DISTRICT ACCESS: FREIGHT, RAIL, AND VEHICULAR SOUTH





9-BLOCK DISTRICT ACCESS: SIDEWALK PEDESTRIAN & BICYCLE ANALYSIS NORTH





9-BLOCK DISTRICT ACCESS: SIDEWALK PEDESTRIAN & BICYCLE ANALYSIS SOUTH





9-BLOCK DISTRICT ACCESS: EXISTING SIDEWALK ANALYSIS





OCCIDENTAL AVE EXISTING USE ANALYSIS





OCCIDENTAL AVE NO VACATION USE ANALYSIS





OCC