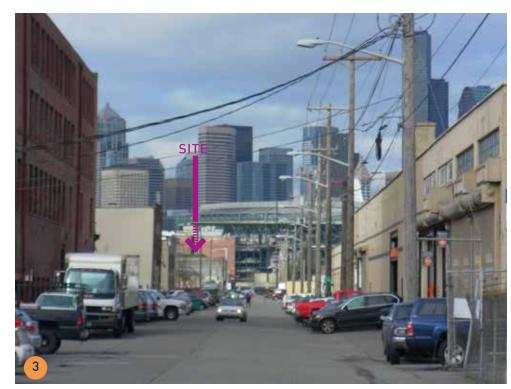

MINIMAL WITH THE EXCEPTION OF 1ST AVENUE SOUTH AND FRONTAGES SURROUNDING CENTURYLINK FIELD, SAFECO FIELD AND THE SAFECO GARAGE. FRONTAGES AROUND KING COUNTY METRO'S RYERSON BASE ON 4TH AVE SOUTH INCLUDE STREET TREES AND SOME LARGE STANDS OF TREES EXIST WITHIN THE WSDOT RIGHT-OF-WAY FOR I-90.

PUBLIC OPEN SPACE IS LIMITED TO PLAZAS AROUND CENTURYLINK AND SAFECO FIELDS.

COBRA HEAD STREET LIGHTS ARE TYPICAL ON ALL STREETS. PEDESTRIAN LIGHTING IS PROVIDED AROUND BOTH STADIUMS, ALONG 1ST AVENUE TO ROYAL BROUGHAM, AND WITHIN THE SAFECO GARAGE PLAZA.









#### SEATTLE ARENA MARCH 12, 2013





SOUTHWEST PORT AERIAL







26







**BEACON HILL VIEW** 







**AERIAL VIEWS** 

27













STREET VIEWS: FROM NORTH LOOKING SOUTH













STREET VIEWS: FROM EAST LOOKING WEST













STREET VIEWS: FROM SOUTH LOOKING NORTH













STREET VIEWS: FROM WEST LOOKING EAST





9-BLOCK DISTRICT ACCESS: RAIL AND BUS NORTH

32

© 2013 THREESIXTY ARCHITECTURE, INC., ALL RIGHTS RESERVED





9-BLOCK DISTRICT ACCESS:RAIL AND BUS SOUTH

33

© 2013 THREESIXTY ARCHITECTURE, INC., ALL RIGHTS RESERVED





9-BLOCK DISTRICT ACCESS:FREIGHT, RAIL, AND VEHICULAR NORTH





35 9-BLOCK DISTRICT ACCESS: FREIGHT, RAIL, AND VEHICULAR SOUTH





9-BLOCK DISTRICT ACCESS: SIDEWALK PEDESTRIAN & BICYCLE ANALYSIS NORTH





9-BLOCK DISTRICT ACCESS: SIDEWALK PEDESTRIAN & BICYCLE ANALYSIS SOUTH





9-BLOCK DISTRICT ACCESS: EXISTING SIDEWALK ANALYSIS





OCCIDENTAL AVE EXISTING USE ANALYSIS





OCCIDENTAL AVE NO VACATION USE ANALYSIS





OCCIDENTAL AVE PROPOSED USE ANALYSIS

THE PROJECT SIT