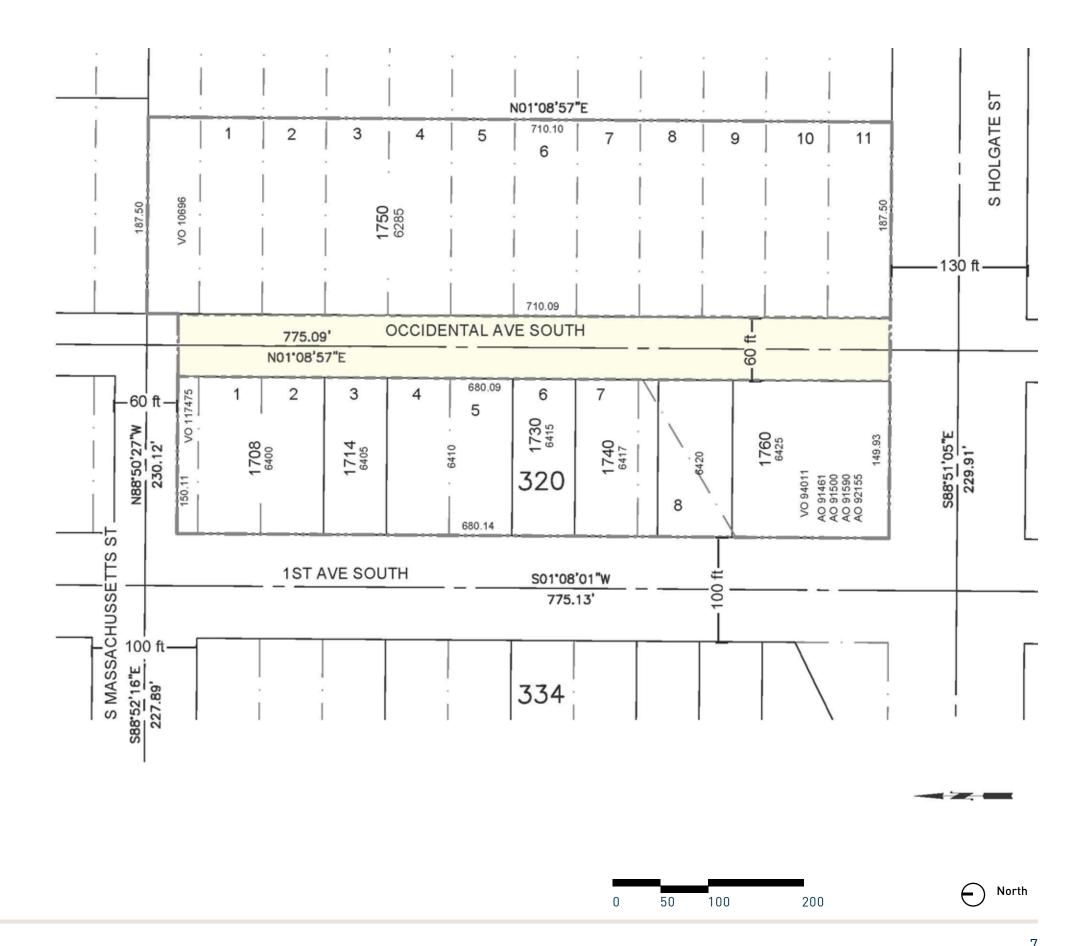

SHINGTON:

TOGETHER WITH THE SOUTH HALF OF VACATED MASSACHUSETTS STREET ADJOINING THE WEST 187.5 FEET OF SAID LOT 1;

LOTS 1 THROUGH 8 INCLUSIVE, IN BLOCK 320, SEATTLE TIDELANDS, IN KING COUNTY, WASHINGTON, AS SHOWN ON THE OFFICIAL MAPS ON FILE IN THE OFFICE OF THE COMMISSIONER OF PUBLIC LANDS AT OLYMPIA, WASHINGTON:

TOGETHER WITH THE SOUTH 20 FEET OF SOUTH MASSACHUSETTS STREET, ADJACENT, VACATED UNDER ORDINANCE NUMBER 117475, AS WOULD ATTACH BY OPERATION OF LAW:

TOGETHER WITH VACATED SOUTH HOLGATE STREET, VACATED BY THE CITY OF SEATTLE ORDINANCE NO. 94011, DESCRIBED AS FOLLOWS:

SOUTH HOLGATE STREET LYING NORTH OF THE PRODUCTION WEST OF THE SOUTH LINE OF LOT 11. BLOCK 319. SEATTLE TIDE LANDS, AND BETWEEN THE PRODUCTION SOUTH OF THE EAST AND WEST LINES OF BLOCK 320, SEATTLE TIDE LANDS.





THE ARENA PROJECT SITE IS SITUATED WITHIN THE ALREADY ESTABLISHED STADIUM OVERLAY DISTRICT. BY LOCATING THE ARENA AT THE PROPOSED SITE, THE PROJECT IS REINFORCING AND MAKING STRONGER, THE INTENT OF HAVING SIGNIFICANT SPORTS VENUES IN A PLANNED, CONCENTRATED CLUSTER. IT PROVIDES EFFICIENCIES IN PARKING AND TRANSPORTATION STRATEGIES THAT SERVICE THESE VENUES.





CONTEXT: NEIGHBORHOODS





10 CONTEXT: ZONING BOUNDARIES

#### PROPOSAL:

THE PROJECT SITE CURRENTLY CONSISTS OF EIGHT PARCELS. ONE LARGE PARCEL IS LOCATED ON THE EAST SIDE OF THE PROJECT SITE AND SEVEN PARCELS FRONT 1ST AVENUE SOUTH ON THE WEST. THE PARCELS ARE BISECTED BY OCCIDENTAL AVENUE SOUTH.

OCCIDENTAL AVENUE SOUTH IS PROPOSED TO BE VACATED AS PART OF THE PROJECT.

THE PROJECT PROPOSES TO CONSTRUCT AN APPROXIMATELY 700