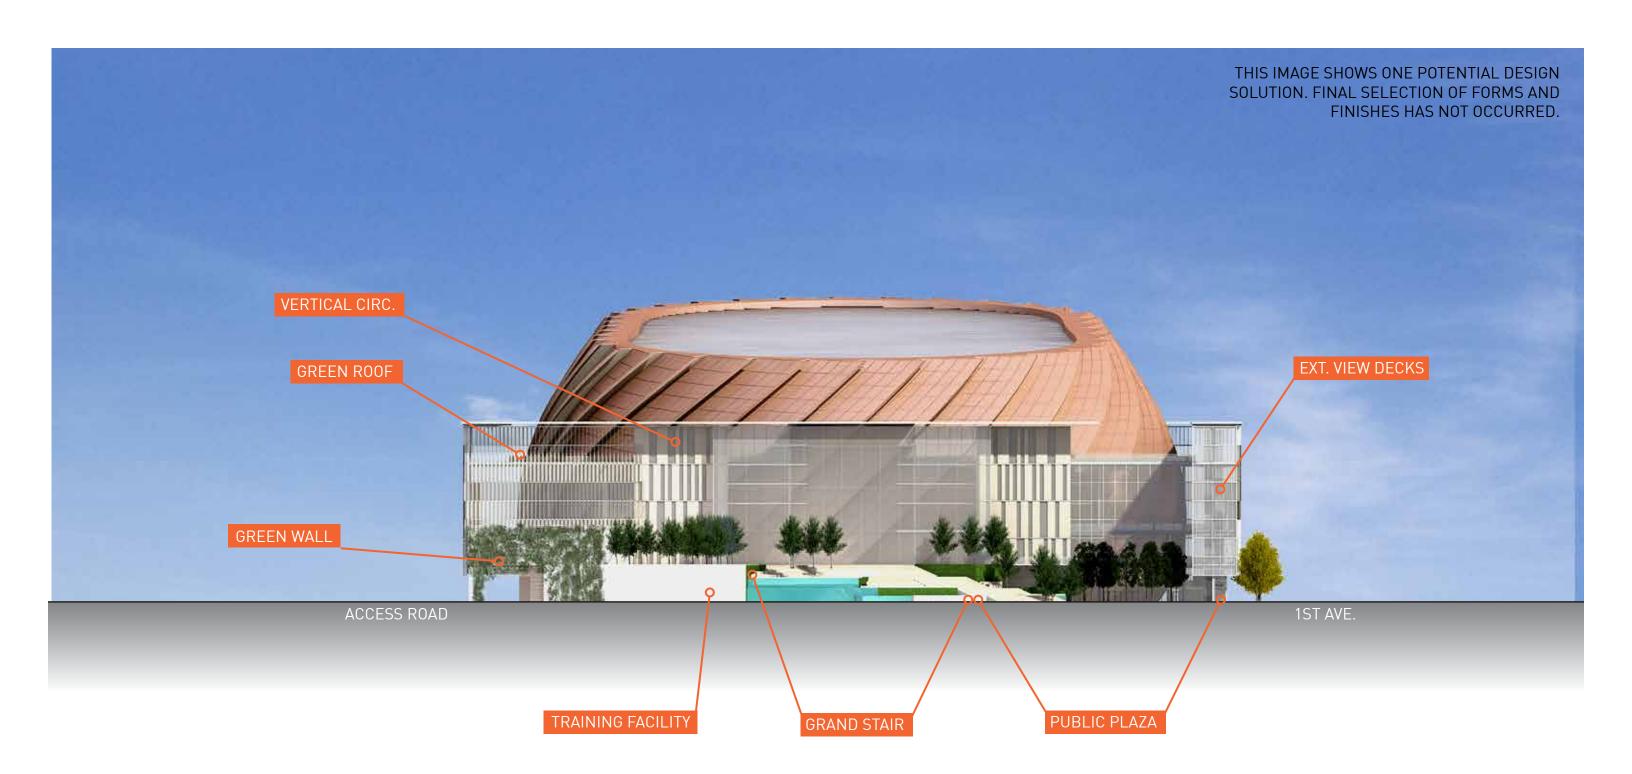

**STREET CLASSIFICATION OF ROW:** 1ST AVENUE SOUTH: PRINCIPAL ARTERIAL

OCCIDENTAL: MINOR ARTERIAL

ASSESSED VALUE OF ADJACENT PROPERTY TO ALLEY TO BE

**DEDICATED:**(PER SQUARE FOOT)

\$160/SF

SIZE OF PROJECT:

(IN SF)

233,500 SF

SIZE OF AREA TO BE VACATED:

(IN SF)

40,811 SF

CONTRIBUTION OF THE VACATED AREA TO THE DEVELOPMENT POTENTIAL OF THE SITE:

40,811 SF

WITH THE STREET VACATION, THE PROPERTY AREA INCREASES TO:

274,311 SF





3D RENDERINGS: SOUTHWEST AERIAL





3D RENDERINGS: HOLGATE LOOKING WEST





3D RENDERINGS: HOLGATE LOOKING WEST





3D RENDERINGS: SOUTHWEST ENTRANCE





3D RENDERINGS: NORTHWEST ENTRANCE





3D RENDERINGS: FIRST AVE LOOKING SOUTH AT PLAZA





3D RENDERINGS: FIRST AVE LOOKING NORTH





3D RENDERINGS: VIEW FROM BEACON HILL AT NIGHT



80





82







FIRST AVENUE STREET SECTION VIEW NORTH









SUSTAINABILITY: GREEN FACTOR OPPORTUNITIES

© 2013 THREESIXTY ARCHITECTURE, INC., ALL RIGHTS RESERVED





SUSTAINABILITY: SITE WATER OPPORTUNITIES





### TYPICAL ARENA HVAC ISSUES

#### THERMAL COMFORT

- -PRE-COOLING OF THE SEATING BOWL LEADS TO COOL CONDITIONS
- -HIGH LEVEL SUPPLY OF COLD AIR CAN FEEL DRAFTY
- -HEAVILY GLAZED AREAS CAN FEEL WARM/COOL

#### INDOOR AIR QUALITY

- -HIGH OCCUPANT DENSITY
- -HIGH LEVEL SUPPLY IN LARGE VOLUMES HAS LOW AIR CHANGE EFFECTIVENESS
- -RECIRCULATION OF INDOOR AIR CONTAMINANT

### PROPOSED DESIGN

#### DISPLACEMENT SYSTEM -

- -AIR SUPPLIED AT LOW LEVEL AND LOW VELOCITY
- -CONDITIONING ONLY THE OCCUPIED SPACE
- -COLD DAY-RADIANT HEATING IN CONCOURSE
- -HOT DAY- RADIANT COOLING IN CONCOURSE