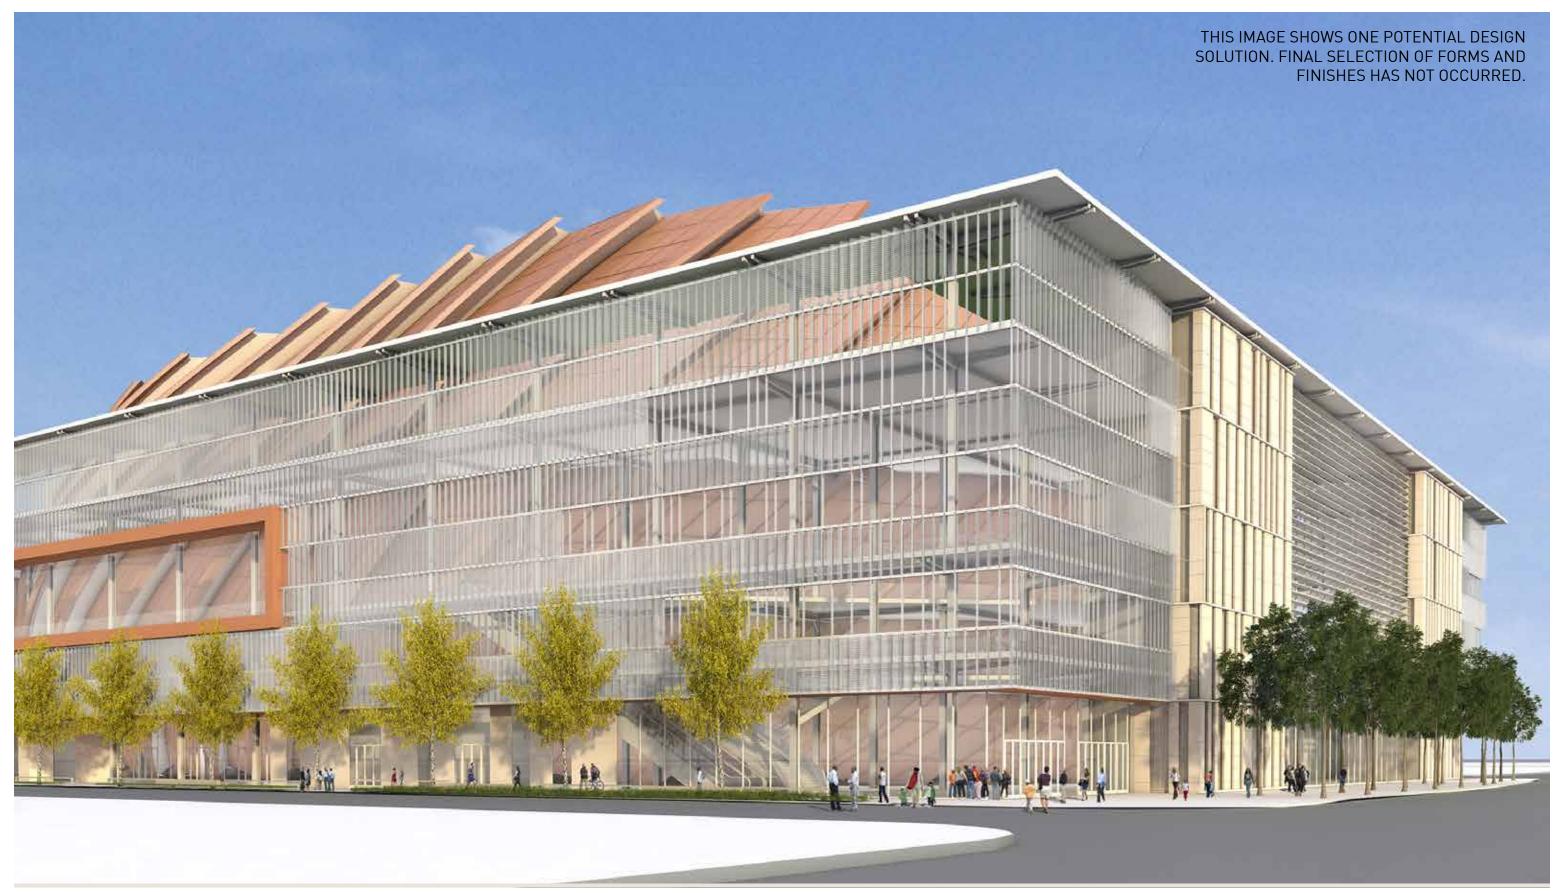

013

PUBLIC BENEFIT: WATERWALL + GREENWALL TYPOLOGY









PUBLIC BENEFIT: BIRDS-EYE PERSPECTIVE LOOKING SOUTH





PUBLIC BENEFIT: BIRDS-EYE PERSPECTIVE LOOKING SOUTH





PUBLIC BENEFIT: SITE PLAN

**ZONING DESIGNATION OF ROW:** IC-85

**STREET CLASSIFICATION OF ROW:** 1ST AVENUE SOUTH: PRINCIPAL ARTERIAL

OCCIDENTAL: MINOR ARTERIAL

ASSESSED VALUE OF ADJACENT PROPERTY TO ALLEY TO BE

**DEDICATED:**(PER SQUARE FOOT)

\$160/SF

SIZE OF PROJECT:

(IN SF)

233,500 SF

SIZE OF AREA TO BE VACATED:

(IN SF)

40,811 SF

CONTRIBUTION OF THE VACATED AREA TO THE DEVELOPMENT POTENTIAL OF THE SITE:

40,811 SF

WITH THE STREET VACATION, THE PROPERTY AREA INCREASES TO:

274,311 SF





3D RENDERINGS: SOUTHWEST AERIAL





3D RENDERINGS: HOLGATE LOOKING WEST





3D RENDERINGS: HOLGATE LOOKING WEST





3D RENDERINGS: SOUTHWEST ENTRANCE





3D RENDERINGS: NORTHWEST ENTRANCE





3D RENDERINGS: FIRST AVE LOOKING SOUTH AT PLAZA





3D RENDERINGS: FIRST AVE LOOKING NORTH





3D RENDERINGS: VIEW FROM BEACON HILL AT NIGHT



80





82







FIRST AVENUE STREET SECTION VIEW NORTH









SUSTAINABILITY: GREEN FACTOR OPPORTUNITIES

© 2013 THREESIXTY ARCHITECTURE, INC., ALL RIGHTS RESERVED





SUSTAINABILITY: SITE WATER OPPORTUNITIES





### TYPICAL ARENA HVAC ISSUES

#### THERMAL COMFORT

- -PRE-COOLING OF THE SEATING BOWL LEADS TO COOL CONDITIONS
- -HIGH LEVEL SUPPLY OF COLD AIR CAN FEEL DRAFTY
- -HEAVILY GLAZED AREAS CAN FEEL WARM/COOL

#### INDOOR AIR QUALITY

- -HIGH OCCUPANT DENSITY
- -HIGH LEVEL SUPPLY IN LARGE VOLUMES HAS LOW AIR CHANGE EFFECTIVENESS
- -RECIRCULATION OF INDOOR