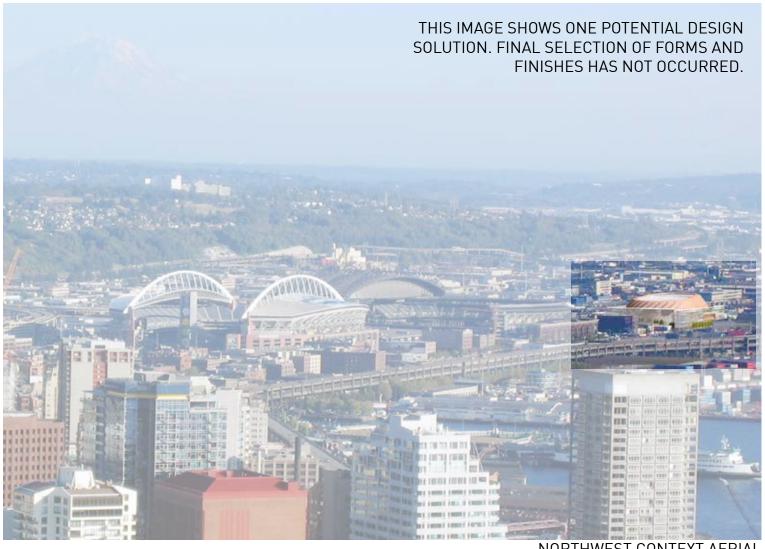

STANCES, OLD RAIL TRACKS ARE SOMETIMES VISIBLE.

BLOCKS ARE LARGE DUE TO THE AREA'S HISTORY OF LARGE-SCALE INDUSTRIAL ACTIVITIES AND VACATED STREETS.

STREET TREES ARE MINIMAL WITH THE EXCEPTION OF 1ST AVENUE SOUTH AND FRONTAGES SURROUNDING CENTURYLINK FIELD, SAFECO FIELD AND THE SAFECO GARAGE. FRONTAGES AROUND KING COUNTY METRO'S RYERSON BASE ON 4TH AVE SOUTH INCLUDE STREET TREES AND SOME LARGE STANDS OF TREES EXIST WITHIN THE WSDOT RIGHT-OF-WAY FOR I-90.

PUBLIC OPEN SPACE IS LIMITED TO PLAZAS AROUND CENTURYLINK AND SAFECO FIELDS.

COBRA HEAD STREET LIGHTS ARE TYPICAL ON ALL STREETS. PEDESTRIAN LIGHTING IS PROVIDED AROUND BOTH STADIUMS, ALONG 1ST AVENUE TO ROYAL BROUGHAM, AND WITHIN THE SAFECO GARAGE PLAZA.









#### SEATTLE ARENA MARCH 12, 2013





SOUTHWEST PORT AERIAL







26







**BEACON HILL VIEW** 







**AERIAL VIEWS** 

27













STREET VIEWS: FROM NORTH LOOKING SOUTH













STREET VIEWS: FROM EAST LOOKING WEST













STREET VIEWS: FROM SOUTH LOOKING NORTH













STREET VIEWS: FROM WEST LOOKING EAST





9-BLOCK DISTRICT ACCESS: RAIL AND BUS NORTH

32

© 2013 THREESIXTY ARCHITECTURE, INC., ALL RIGHTS RESERVED





9-BLOCK DISTRICT ACCESS:RAIL AND BUS SOUTH

33

© 2013 THREESIXTY ARCHITECTURE, INC., ALL RIGHTS RESERVED





9-BLOCK DISTRICT ACCESS:FREIGHT, RAIL, AND VEHICULAR NORTH





35 9-BLOCK DISTRICT ACCESS: FREIGHT, RAIL, AND VEHICULAR SOUTH





9-BLOCK DISTRICT ACCESS: SIDEWALK PEDESTRIAN & BICYCLE ANALYSIS NORTH





9-BLOCK DISTRICT ACCESS: SIDEWALK PEDESTRIAN & BICYCLE ANALYSIS SOUTH





9-BLOCK DISTRICT ACCESS: EXIS