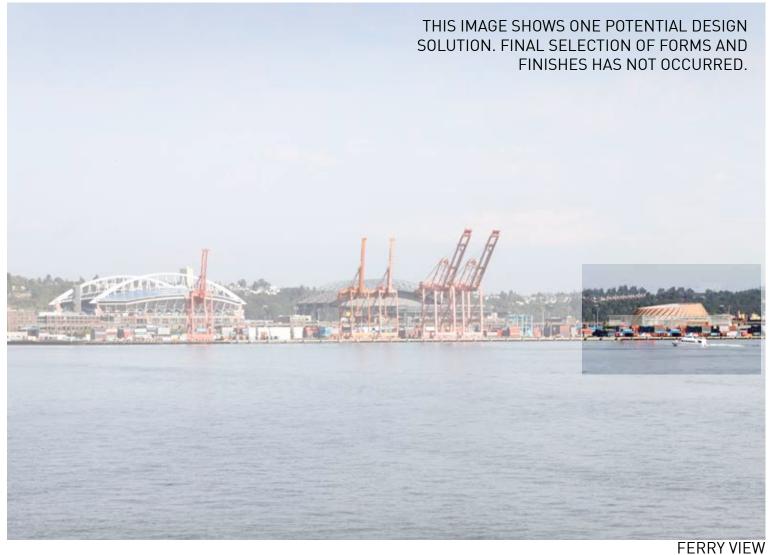

HE ORIGINAL BRICK PAVING. IN THESE INSTANCES, OLD RAIL TRACKS ARE SOMETIMES VISIBLE.

BLOCKS ARE LARGE DUE TO THE AREA'S HISTORY OF LARGE-SCALE INDUSTRIAL ACTIVITIES AND VACATED STREETS.

STREET TREES ARE MINIMAL WITH THE EXCEPTION OF 1ST AVENUE SOUTH AND FRONTAGES SURROUNDING CENTURYLINK FIELD, SAFECO FIELD AND THE SAFECO GARAGE. FRONTAGES AROUND KING COUNTY METRO'S RYERSON BASE ON 4TH AVE SOUTH INCLUDE STREET TREES AND SOME LARGE STANDS OF TREES EXIST WITHIN THE WSDOT RIGHT-OF-WAY FOR I-90.

PUBLIC OPEN SPACE IS LIMITED TO PLAZAS AROUND CENTURYLINK AND SAFECO FIELDS.

COBRA HEAD STREET LIGHTS ARE TYPICAL ON ALL STREETS. PEDESTRIAN LIGHTING IS PROVIDED AROUND BOTH STADIUMS, ALONG 1ST AVENUE TO ROYAL BROUGHAM, AND WITHIN THE SAFECO GARAGE PLAZA.









#### SEATTLE ARENA MARCH 12, 2013





SOUTHWEST PORT AERIAL







26







**BEACON HILL VIEW** 







**AERIAL VIEWS** 

27













STREET VIEWS: FROM NORTH LOOKING SOUTH













STREET VIEWS: FROM EAST LOOKING WEST













STREET VIEWS: FROM SOUTH LOOKING NORTH













STREET VIEWS: FROM WEST LOOKING EAST





9-BLOCK DISTRICT ACCESS: RAIL AND BUS NORTH

32

© 2013 THREESIXTY ARCHITECTURE, INC., ALL RIGHTS RESERVED





9-BLOCK DISTRICT ACCESS:RAIL AND BUS SOUTH

33

© 2013 THREESIXTY ARCHITECTURE, INC., ALL RIGHTS RESERVED





9-BLOCK DISTRICT ACCESS:FREIGHT, RAIL, AND VEHICULAR NORTH





35 9-BLOCK DISTRICT ACCESS: FREIGHT, RAIL, AND VEHICULAR SOUTH





9-BLOCK DISTRICT ACCESS: SIDEWALK PEDESTRIAN & BICYCLE ANALYSIS NORTH





9-BLOCK DISTRICT ACCESS: SIDEWALK PEDESTRIAN & BICYCLE ANALYSIS SOU