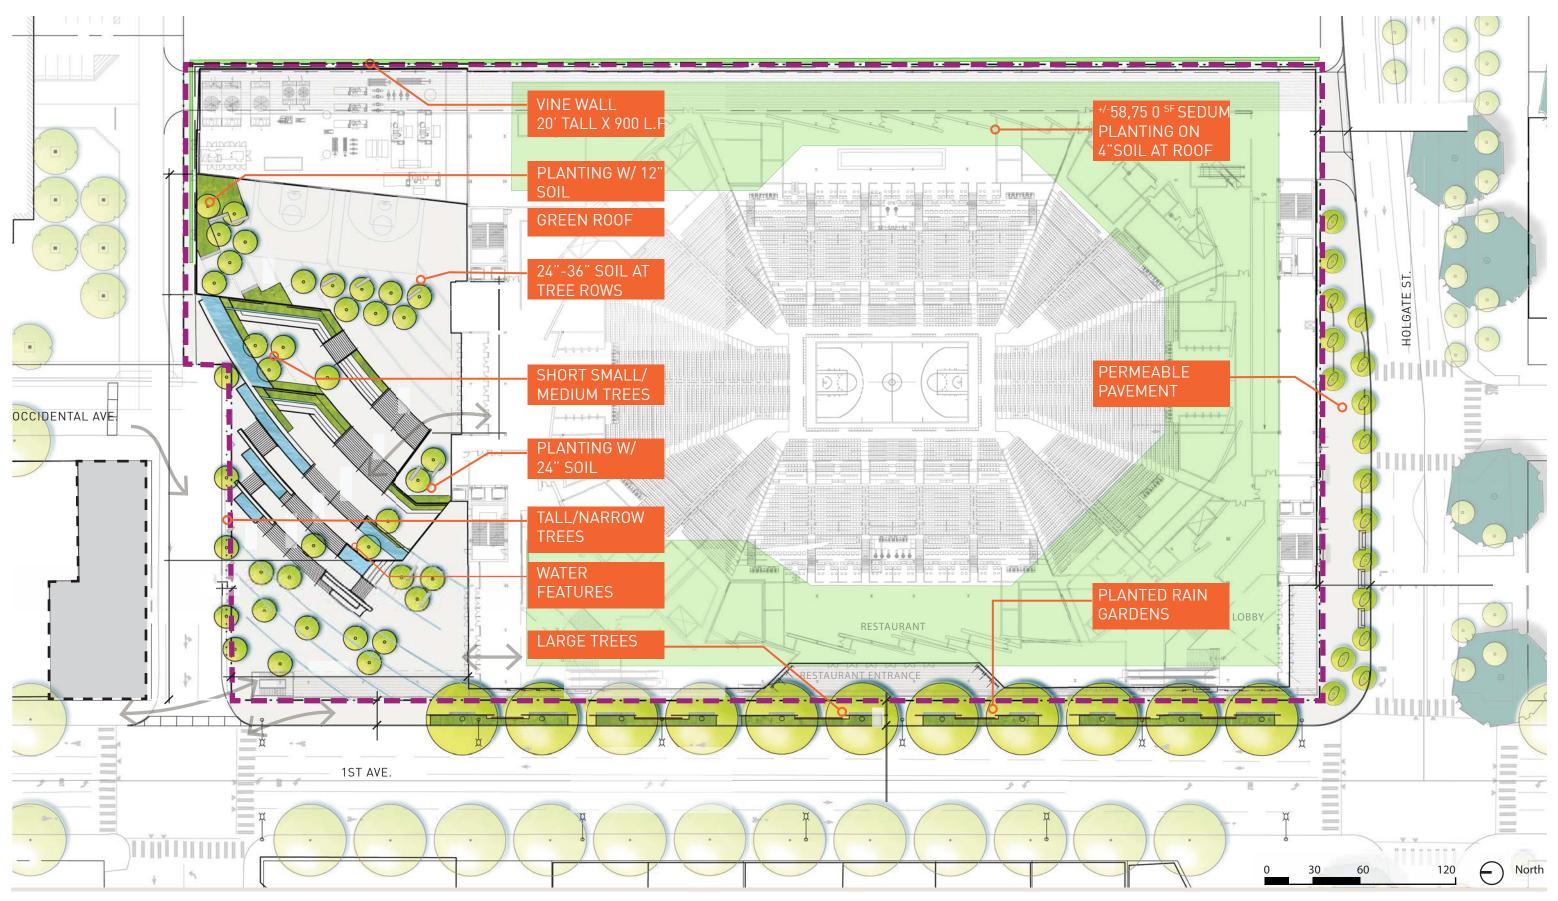

: PRINCIPAL ARTERIAL

OCCIDENTAL: MINOR ARTERIAL

ASSESSED VALUE OF ADJACENT PROPERTY TO ALLEY TO BE

**DEDICATED:**(PER SQUARE FOOT)

\$160/SF

SIZE OF PROJECT:

(IN SF)

233,500 SF

SIZE OF AREA TO BE VACATED:

(IN SF)

40,811 SF

CONTRIBUTION OF THE VACATED AREA TO THE DEVELOPMENT POTENTIAL OF THE SITE:

40,811 SF

WITH THE STREET VACATION, THE PROPERTY AREA INCREASES TO:

274,311 SF





3D RENDERINGS: SOUTHWEST AERIAL





3D RENDERINGS: HOLGATE LOOKING WEST





3D RENDERINGS: HOLGATE LOOKING WEST





3D RENDERINGS: SOUTHWEST ENTRANCE





3D RENDERINGS: NORTHWEST ENTRANCE





3D RENDERINGS: FIRST AVE LOOKING SOUTH AT PLAZA





3D RENDERINGS: FIRST AVE LOOKING NORTH





3D RENDERINGS: VIEW FROM BEACON HILL AT NIGHT



80





82







FIRST AVENUE STREET SECTION VIEW NORTH









SUSTAINABILITY: GREEN FACTOR OPPORTUNITIES

© 2013 THREESIXTY ARCHITECTURE, INC., ALL RIGHTS RESERVED





SUSTAINABILITY: SITE WATER OPPORTUNITIES





### TYPICAL ARENA HVAC ISSUES

#### THERMAL COMFORT

- -PRE-COOLING OF THE SEATING BOWL LEADS TO COOL CONDITIONS
- -HIGH LEVEL SUPPLY OF COLD AIR CAN FEEL DRAFTY
- -HEAVILY GLAZED AREAS CAN FEEL WARM/COOL

#### INDOOR AIR QUALITY

- -HIGH OCCUPANT DENSITY
- -HIGH LEVEL SUPPLY IN LARGE VOLUMES HAS LOW AIR CHANGE EFFECTIVENESS
- -RECIRCULATION OF INDOOR AIR CONTAMINANT

### PROPOSED DESIGN

#### DISPLACEMENT SYSTEM -

- -AIR SUPPLIED AT LOW LEVEL AND LOW VELOCITY
- -CONDITIONING ONLY THE OCCUPIED SPACE
- -COLD DAY-RADIANT HEATING IN CONCOURSE
- -HOT DAY- RADIANT COOLING IN CONCOURSE

















SEATTLE ARENA MARCH 12, 2013

0 /

SUS