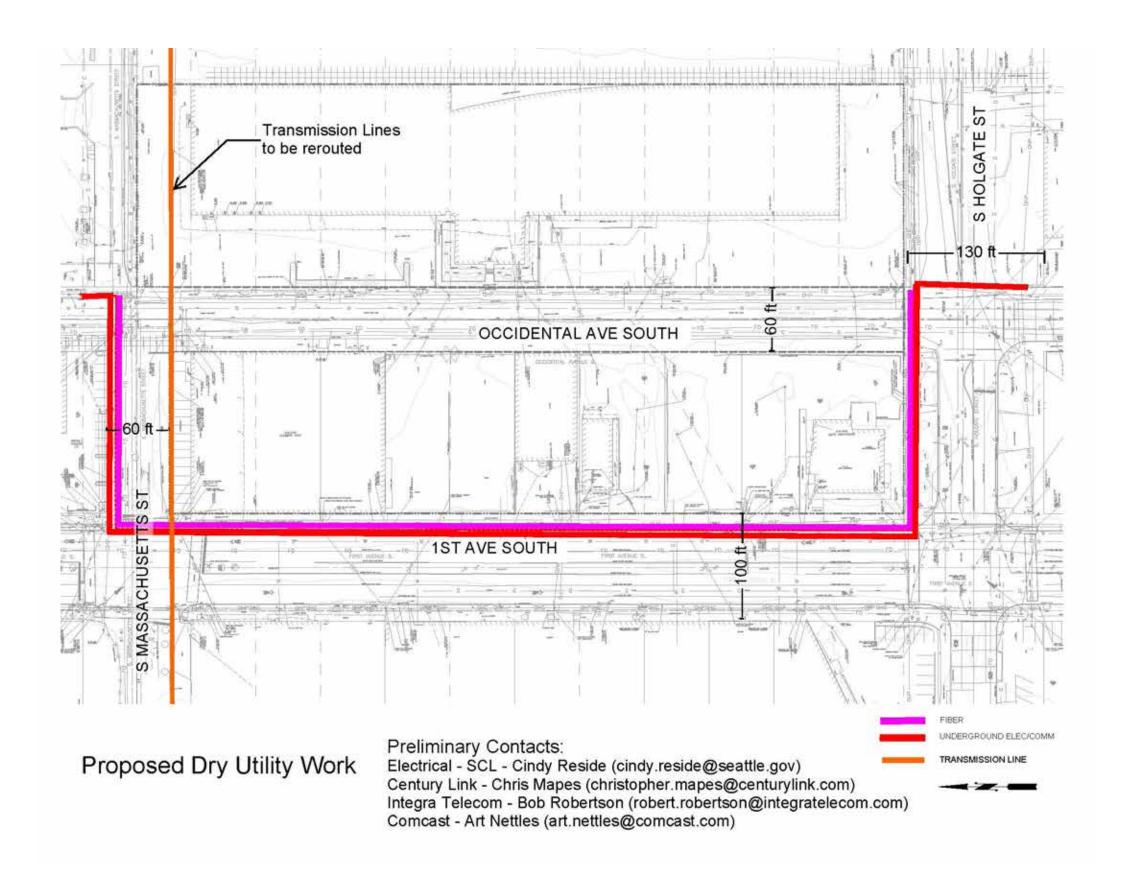

WHEN EVENTS ARE UNDERWAY, WILL HAVE IMPACTS ON THE PUBLIC TRANSPORTATION SYSTEM. THESE IMPACTS WILL BE DETERMINED AND OUTLINED THROUGH THE ENVIRONMENTAL IMPACT STATEMENT.

THE PROJECT HAS RECEIVED A DETERMINATION OF SIGNIFICANCE AND IS UNDERGOING ENVIRONMENTAL REVIEW THROUGH AN ENVIRONMENTAL IMPACT STATEMENT.

THE ARENA CONTRIBUTES TO THE ADVANCEMENT OF THE NEIGHBORHOOD IN SEVERAL WAYS, INCLUDING PROVIDING A LINK BETWEEN THE STADIUMS TO THE NORTH AND THE NEIGHBORHOOD BUSINESSES SOUTH, PROVIDING RETAIL OPPORTUNITIES ALONG 1ST AVENUE, AND CREATING THE FIRST SIZEABLE PIECE OF PLANNED PUBLIC OPEN SPACE IN THE SURROUNDING NEIGHBORHOOD. WITH APPROXIMATELY 150 EVENTS A YEAR, THE PROJECT BRINGS SEVERAL THOUSAND PATRONS TO THE NEIGHBORHOOD WHO WILL FREQUENT THE SHOPS AND RESTAURANTS.

















# WATER SYSTEM (SPU):

SANITARY SEWER AND STORM UTILITY (SPU):

NATURAL GAS (PSE):

ELECTRICAL, COMMUNICATIONS, OVERHEAD INFRASTRUCTURE (SCL & OTHERS):

FIBER:

- A 16" WATER MAIN RUNS ALONG OCCIDENTAL AVENUE SOUTH THAT WILL NEED TO BE CAPPED AND REMOVED AS PART OF THE OCCIDENTAL AVENUE STREET VACATION. THE WATER LINE ON OCCIDENTAL CONTINUES NORTH TO EDGAR MARTINEZ DRIVE AND SERVES MULTIPLE FIRE HYDRANTS ADJACENT TO THE SAFECO FIELD PARKING GARAGE. A NEW 16" CONNECTING LINE IS PROPOSED TO BE PLACED IN SOUTH MASSACHUSETTS STREET TO TIE THE 16" LINE IN OCCIDENTAL BACK INTO THE EXISTING LINE ON 1ST AVENUE SOUTH.
- THERE IS A 15-INCH DIAMETER COMBINED SEWER LINE RUNNING ALONG OCCIDENTAL AVENUE SOUTH THROUGH THE PROPOSED PROJECT SITE THAT WILL NEED TO BE REMOVED AS PART OF THE STREET VACATI