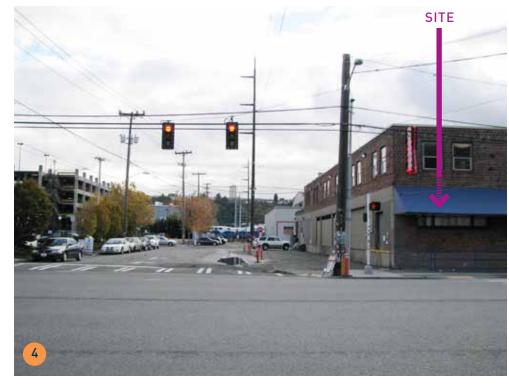

AND FRONTAGES SURROUNDING CENTURYLINK FIELD, SAFECO FIELD AND THE SAFECO GARAGE. FRONTAGES AROUND KING COUNTY METRO'S RYERSON BASE ON 4TH AVE SOUTH INCLUDE STREET TREES AND SOME LARGE STANDS OF TREES EXIST WITHIN THE WSDOT RIGHT-OF-WAY FOR I-90.

PUBLIC OPEN SPACE IS LIMITED TO PLAZAS AROUND CENTURYLINK AND SAFECO FIELDS.

COBRA HEAD STREET LIGHTS ARE TYPICAL ON ALL STREETS. PEDESTRIAN LIGHTING IS PROVIDED AROUND BOTH STADIUMS, ALONG 1ST AVENUE TO ROYAL BROUGHAM, AND WITHIN THE SAFECO GARAGE PLAZA.









#### SEATTLE ARENA MARCH 12, 2013





SOUTHWEST PORT AERIAL







26







**BEACON HILL VIEW** 







**AERIAL VIEWS** 

27













STREET VIEWS: FROM NORTH LOOKING SOUTH













STREET VIEWS: FROM EAST LOOKING WEST













STREET VIEWS: FROM SOUTH LOOKING NORTH













STREET VIEWS: FROM WEST LOOKING EAST





9-BLOCK DISTRICT ACCESS: RAIL AND BUS NORTH

32

© 2013 THREESIXTY ARCHITECTURE, INC., ALL RIGHTS RESERVED





9-BLOCK DISTRICT ACCESS:RAIL AND BUS SOUTH

33

© 2013 THREESIXTY ARCHITECTURE, INC., ALL RIGHTS RESERVED





9-BLOCK DISTRICT ACCESS:FREIGHT, RAIL, AND VEHICULAR NORTH





35 9-BLOCK DISTRICT ACCESS: FREIGHT, RAIL, AND VEHICULAR SOUTH





9-BLOCK DISTRICT ACCESS: SIDEWALK PEDESTRIAN & BICYCLE ANALYSIS NORTH





9-BLOCK DISTRICT ACCESS: SIDEWALK PEDESTRIAN & BICYCLE ANALYSIS SOUTH





9-BLOCK DISTRICT ACCESS: EXISTING SIDEWALK ANALYSIS





OCCIDENTAL AVE EXISTING USE ANALYSIS





OCCIDENTAL AVE NO VACATION USE ANALYSIS





OCCIDENTAL AVE PROPOSED USE ANALYSIS

THE PROJECT SITE IS WELL SERVED BY TRANSIT AND IS A FEW BLOCK