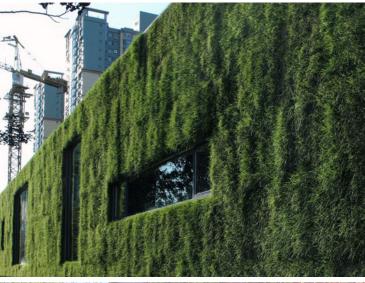

| ON-SITE            |

THE PROJECT WILL PROVIDE A SIGNIFICANT, LONG-TERM PUBLIC BENEFIT TO THE NEIGHBORHOOD AND TO THE ENTIRE COMMUNITY. THE BENEFITS ARE ABOVE AND BEYOND THE LAND USE CODE/RIGHT-OF-WAY MANUAL REQUIREMENTS, AND NO DEVELOPMENT CREDIT IS BEING SOUGHT FOR THE BENEFITS.



SEATTLE ARENA MARCH 12, 2013

PUBLIC BENEFIT: MATRIX





PUBLIC BENEFIT: DIAGRAM

© 2013 THREESIXTY ARCHITECTURE, INC., ALL RIGHTS RESERVED



LEGEND

ARENA SITE

30 60 120

 $\bigcirc$ 

North









PUBLIC BENEFIT: PLAZA SITE ZONES





0 10 20 40

360

SEATTLE ARENA MARCH 12, 2013

PUBLIC BENEFIT: OCCIDENTAL VIEW EAST





PUBLIC BENEFIT: MASSACHUSETTS VIEW SOUTH



















PUBLIC BENEFIT: PLAZA PAVING TYPOLOGY

















PUBLIC BENEFIT: STEPS + BLEACHER SEATS TYPOLOGY



















PLAZA WATER FEATURES

SEATTLE ARENA MARCH 12, 2013

PUBLIC BENEFIT: WATERWALL + GREENWALL TYPOLOGY









PUBLIC BENEFIT: BIRDS-EYE PERSPECTIVE LOOKING SOUTH





PUBLIC BENEFIT: BIRDS-EYE PERSPECTIVE LOOKING SOUTH





PUBLIC BENEFIT: SITE PLAN

**ZONING DESIGNATION OF ROW:** IC-85

**STREET CLASSIFICATION OF ROW:** 1ST AVENUE SOUTH: PRINCIPAL ARTERIAL

OCCIDENTAL: MINOR ARTERIAL

ASSESSED VALUE OF ADJACENT PROPERTY TO ALLEY TO BE

**DEDICATED:**(PER SQUARE FOOT)

\$160/SF

SIZE OF PROJECT:

(IN SF)

233,500 SF

SIZE OF AREA TO BE VACATED:

(IN SF)

40,811 SF

CONTRIBUTION OF THE VACATED AREA TO THE DEVELOPMENT POTENTIAL OF THE SITE:

40,811 SF

WITH THE STREET VACATION, THE PROPERTY AREA INCREASES TO:

274,311 SF





3D RENDERINGS: SOUTHWEST AERIAL





3D RENDERINGS: