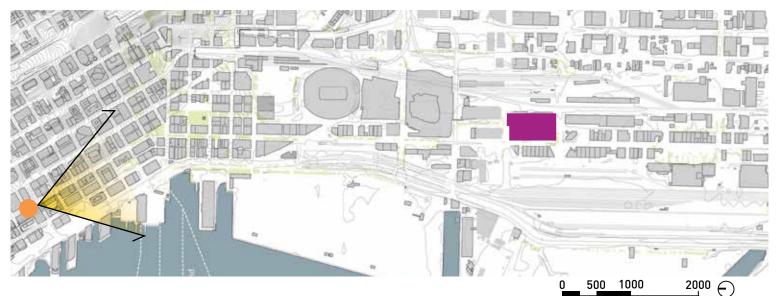

SOMETIMES VISIBLE.

BLOCKS ARE LARGE DUE TO THE AREA'S HISTORY OF LARGE-SCALE INDUSTRIAL ACTIVITIES AND VACATED STREETS.

STREET TREES ARE MINIMAL WITH THE EXCEPTION OF 1ST AVENUE SOUTH AND FRONTAGES SURROUNDING CENTURYLINK FIELD, SAFECO FIELD AND THE SAFECO GARAGE. FRONTAGES AROUND KING COUNTY METRO'S RYERSON BASE ON 4TH AVE SOUTH INCLUDE STREET TREES AND SOME LARGE STANDS OF TREES EXIST WITHIN THE WSDOT RIGHT-OF-WAY FOR I-90.

PUBLIC OPEN SPACE IS LIMITED TO PLAZAS AROUND CENTURYLINK AND SAFECO FIELDS.

COBRA HEAD STREET LIGHTS ARE TYPICAL ON ALL STREETS. PEDESTRIAN LIGHTING IS PROVIDED AROUND BOTH STADIUMS, ALONG 1ST AVENUE TO ROYAL BROUGHAM, AND WITHIN THE SAFECO GARAGE PLAZA.









#### SEATTLE ARENA MARCH 12, 2013





SOUTHWEST PORT AERIAL







26







**BEACON HILL VIEW** 







**AERIAL VIEWS** 

27













STREET VIEWS: FROM NORTH LOOKING SOUTH













STREET VIEWS: FROM EAST LOOKING WEST













STREET VIEWS: FROM SOUTH LOOKING NORTH













STREET VIEWS: FROM WEST LOOKING EAST





9-BLOCK DISTRICT ACCESS: RAIL AND BUS NORTH

32

© 2013 THREESIXTY ARCHITECTURE, INC., ALL RIGHTS RESERVED





9-BLOCK DISTRICT ACCESS:RAIL AND BUS SOUTH

33

© 2013 THREESIXTY ARCHITECTURE, INC., ALL RIGHTS RESERVED





9-BLOCK DISTRICT ACCESS:FREIGHT, RAIL, AND VEHICULAR NORTH





35 9-BLOCK DISTRICT ACCESS: FREIGHT, RAIL, AND VEHICULAR SOUTH





9-BLOCK DISTRICT ACCESS: SIDEWALK PEDESTRIAN & BICYCLE ANALYSIS NORTH





9-BLOCK DISTRICT ACCESS: SIDEWALK PEDESTRIAN & BICYCLE ANALYSIS SOUTH





9-BLOCK DISTRICT ACCESS: EXISTING SIDEWALK ANALYSIS





O