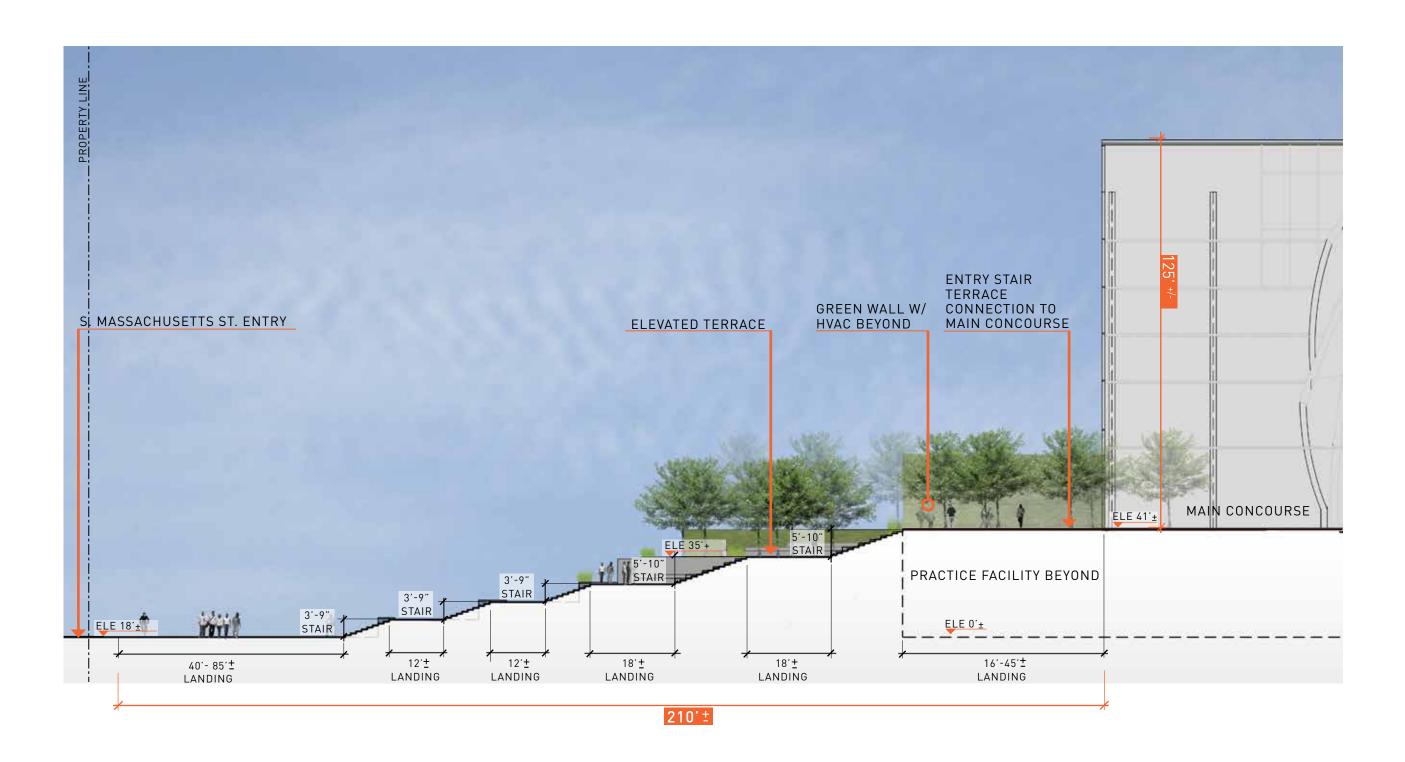

|
| GREENROOF                                                      | 58,755 SF          | •                | •              | ON-SITE            |
| NEW TREES CONTRIBUTING TO URBAN FOREST CANOPY                  |                    |                  |                | ON-SITE            |

THE PROJECT WILL PROVIDE A SIGNIFICANT, LONG-TERM PUBLIC BENEFIT TO THE NEIGHBORHOOD AND TO THE ENTIRE COMMUNITY. THE BENEFITS ARE ABOVE AND BEYOND THE LAND USE CODE/RIGHT-OF-WAY MANUAL REQUIREMENTS, AND NO DEVELOPMENT CREDIT IS BEING SOUGHT FOR THE BENEFITS.



SEATTLE ARENA MARCH 12, 2013

PUBLIC BENEFIT: MATRIX





PUBLIC BENEFIT: DIAGRAM

© 2013 THREESIXTY ARCHITECTURE, INC., ALL RIGHTS RESERVED



LEGEND

ARENA SITE

30 60 120

 $\bigcirc$ 

North









PUBLIC BENEFIT: PLAZA SITE ZONES





0 10 20 40

360

SEATTLE ARENA MARCH 12, 2013

PUBLIC BENEFIT: OCCIDENTAL VIEW EAST





PUBLIC BENEFIT: MASSACHUSETTS VIEW SOUTH



















PUBLIC BENEFIT: PLAZA PAVING TYPOLOGY

















PUBLIC BENEFIT: STEPS + BLEACHER SEATS TYPOLOGY



















PLAZA WATER FEATURES

SEATTLE ARENA MARCH 12, 2013

PUBLIC BENEFIT: WATERWALL + GREENWALL TYPOLOGY









PUBLIC BENEFIT: BIRDS-EYE PERSPECTIVE LOOKING SOUTH





PUBLIC BENEFIT: BIRDS-EYE PERSPECTIVE LOOKING SOUTH





PUBLIC BENEFIT: SITE PLAN

**ZONING DESIGNATION OF ROW:** IC-85

**STREET CLASSIFICATION OF ROW:** 1ST AVENUE SOUTH: PRINCIPAL ARTERIAL

OCCIDENTAL: MINOR ARTERIAL

ASSESSED VALUE OF ADJACENT PROPERTY TO ALLEY TO BE

**DEDICATED:**(PER SQUARE FOOT)

\$160/SF

SIZE OF PROJECT:

(IN SF)

233,500 SF

SIZE