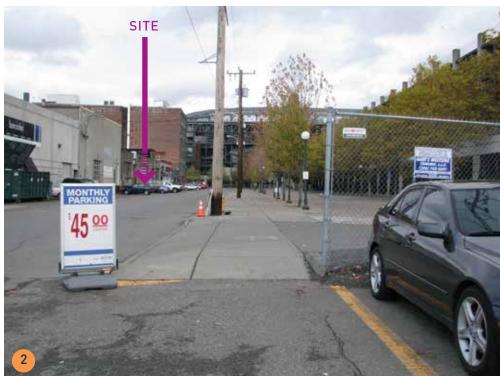

E MINIMAL WITH THE EXCEPTION OF 1ST AVENUE SOUTH AND FRONTAGES SURROUNDING CENTURYLINK FIELD, SAFECO FIELD AND THE SAFECO GARAGE. FRONTAGES AROUND KING COUNTY METRO'S RYERSON BASE ON 4TH AVE SOUTH INCLUDE STREET TREES AND SOME LARGE STANDS OF TREES EXIST WITHIN THE WSDOT RIGHT-OF-WAY FOR I-90.

PUBLIC OPEN SPACE IS LIMITED TO PLAZAS AROUND CENTURYLINK AND SAFECO FIELDS.

COBRA HEAD STREET LIGHTS ARE TYPICAL ON ALL STREETS. PEDESTRIAN LIGHTING IS PROVIDED AROUND BOTH STADIUMS, ALONG 1ST AVENUE TO ROYAL BROUGHAM, AND WITHIN THE SAFECO GARAGE PLAZA.









#### SEATTLE ARENA MARCH 12, 2013





SOUTHWEST PORT AERIAL







26







**BEACON HILL VIEW** 







**AERIAL VIEWS** 

27













STREET VIEWS: FROM NORTH LOOKING SOUTH













STREET VIEWS: FROM EAST LOOKING WEST













STREET VIEWS: FROM SOUTH LOOKING NORTH













STREET VIEWS: FROM WEST LOOKING EAST





9-BLOCK DISTRICT ACCESS: RAIL AND BUS NORTH

32

© 2013 THREESIXTY ARCHITECTURE, INC., ALL RIGHTS RESERVED





9-BLOCK DISTRICT ACCESS:RAIL AND BUS SOUTH

33

© 2013 THREESIXTY ARCHITECTURE, INC., ALL RIGHTS RESERVED





9-BLOCK DISTRICT ACCESS:FREIGHT, RAIL, AND VEHICULAR NORTH





35 9-BLOCK DISTRICT ACCESS: FREIGHT, RAIL, AND VEHICULAR SOUTH





9-BLOCK DISTRICT ACCESS: SIDEWALK PEDESTRIAN & BICYCLE ANALYSIS NORTH





9-BLOCK DISTRICT ACCESS: SIDEWALK PEDESTRIAN & BICYCLE ANALYSIS SOUTH





9-BLOCK DISTRICT ACCESS: EXISTING SIDEWALK ANALYSIS





OCCIDENTAL AVE EXISTING USE ANALYSIS





OCCIDENTAL AVE NO VACATION USE ANALYSIS





OCCIDENTAL AVE PROPOSED USE ANALYSIS

THE PROJECT S