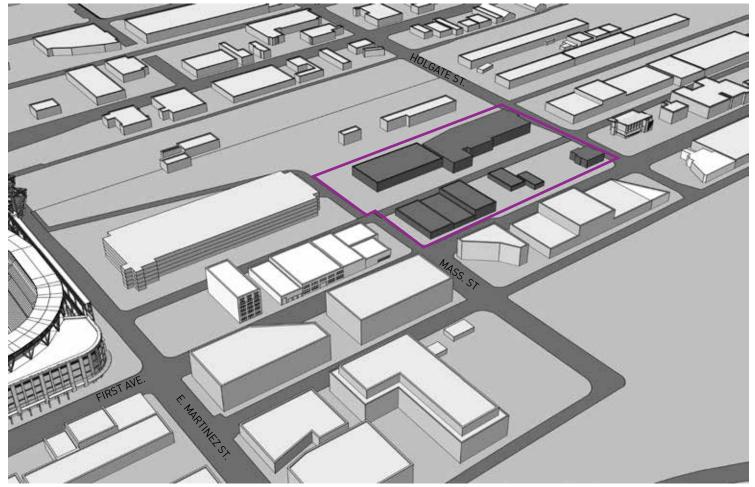

ROJECT SITE THAT IS SUFFICIENTLY SIZED TO ACCOMMODATE A MULTIPURPOSE ARENA. MOST ARENAS ARE 370'-430' WIDE AND 680'-740' LONG BUT ARY BASE ON SITE CONDITIONS.

WITH THE STREET VACATION, THE DEVELOPABLE AREA OF THE PROPERTY INCREASES BY APPROXIMATELY 17.5%.

## 'NO VACATION' ALTERNATIVE:

IF THE ALLEY WERE NOT VACATED, THE RESULTING "NO VACATION" ALTERNATIVE WOULD CONSIST OF TWO SMALLER DEVELOPMENT PARCELS. THE NO VACATION ALTERNATIVE WOULD NOT ALLOW FOR A MULTIPURPOSE ARENA IN THIS LOCATION GIVEN THE SITE DIMENSIONS AND CHALLENGES. THEREFORE, THE NO VACATION ALTERNATIVE SHOWS WHAT COULD BE BUILT AS POTENTIAL OFFICE OR INDUSTRIAL BUILDINGS ON THE PROJECT SITE.

PLEASE SEE THE ATTACHED SITE PLANS AND MASSING STUDIES OF THE PROJECT SITE WITH THE ALLEY VACATION AND WITHOUT THE ALLEY VACATION



OCCIDENTAL AVE.

IST AVE.

North

**PROPERTY DEVELOPMENT** 







#### PROPOSED DEVELOPMENT WITHOUT STREET VACATION

SITE AREA 235,200 SF 4 FLOORS 1 RETAIL,

3 OFFICE/RESIDENTIAL

TOTAL BUILT AREA 940,000 SF



EXISTING

IING \_\_\_\_

DEMO

ARENA |

PUBLIC PLAZA \_\_\_\_\_

MIXED USE







#### **PROPERTY DEVELOPMENT**

#### A. PROPOSED ARENA

SITE AREA 223,200 SF CAPACITY 18,500

TOTAL BUILT AREA 750,000 SF

\*\*NO MAXIMUM BUILDING HEIGHT PER CODE IN STADIUM OVERLAY DISTRICT\*\*

#### **PUBLIC PLAZA**

1. PROPOSED PUBLIC BENEFIT SPACE: ARENA PLAZA

SITE AREA 40,500 SF



### **DEVELOPMENT POTENTIAL INCREASE**

THE EXISTING PROPERTIES COMBINE FOR AN APPROXIMATE TOTAL OF 233,500 SF.

THE PROPOSED STREET VACATION CONTAINS 40,811 SF OR +/- 0.937 ACRES.

WITH THE STREET VACATION THE PROPE