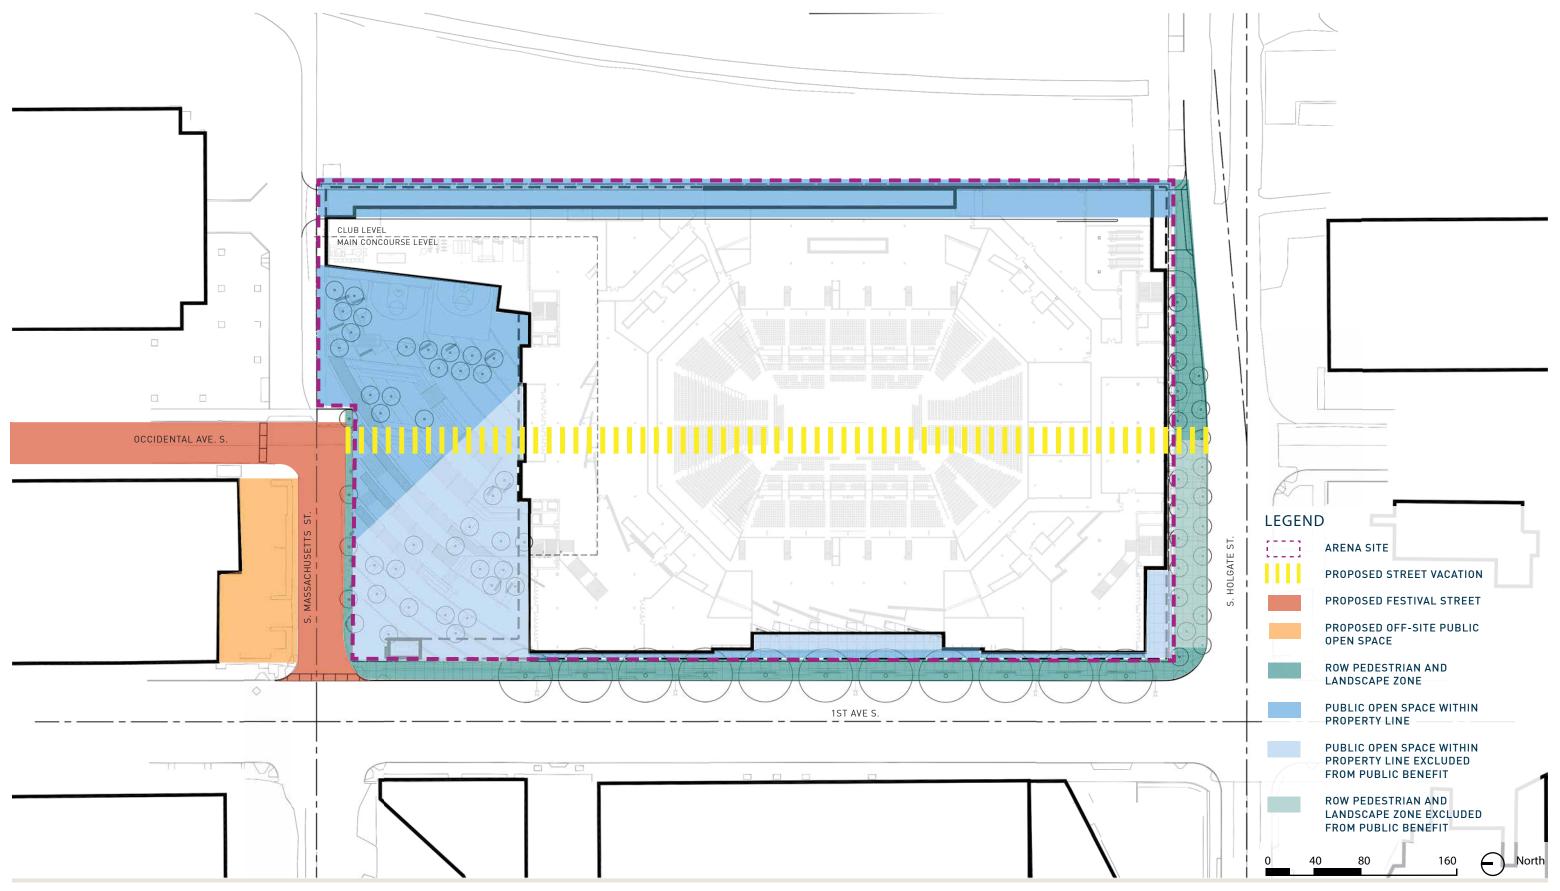

|                | OFF-SITE           |
| COMBINED SEWER OVERFLOW REDUCTION                              | 15% - 20%          |                  | •              | OFF-SITE           |
| GREENROOF                                                      | 58,755 SF          | •                | •              | ON-SITE            |
| NEW TREES CONTRIBUTING TO URBAN FOREST CANOPY                  |                    |                  |                | ON-SITE            |

THE PROJECT WILL PROVIDE A SIGNIFICANT, LONG-TERM PUBLIC BENEFIT TO THE NEIGHBORHOOD AND TO THE ENTIRE COMMUNITY. THE BENEFITS ARE ABOVE AND BEYOND THE LAND USE CODE/RIGHT-OF-WAY MANUAL REQUIREMENTS, AND NO DEVELOPMENT CREDIT IS BEING SOUGHT FOR THE BENEFITS.



SEATTLE ARENA MARCH 12, 2013

PUBLIC BENEFIT: MATRIX





PUBLIC BENEFIT: DIAGRAM

© 2013 THREESIXTY ARCHITECTURE, INC., ALL RIGHTS RESERVED



LEGEND

ARENA SITE

30 60 120

 $\bigcirc$ 

North









PUBLIC BENEFIT: PLAZA SITE ZONES





0 10 20 40

360

SEATTLE ARENA MARCH 12, 2013

PUBLIC BENEFIT: OCCIDENTAL VIEW EAST





PUBLIC BENEFIT: MASSACHUSETTS VIEW SOUTH



















PUBLIC BENEFIT: PLAZA PAVING TYPOLOGY

















PUBLIC BENEFIT: STEPS + BLEACHER SEATS TYPOLOGY



















PLAZA WATER FEATURES

SEATTLE ARENA MARCH 12, 2013

PUBLIC BENEFIT: WATERWALL + GREENWALL TYPOLOGY









PUBLIC BENEFIT: BIRDS-EYE PERSPECTIVE LOOKING SOUTH





PUBLIC BENEFIT: BIRDS-EYE PERSPECTIVE LOOKING SOUTH





PUBLIC BENEFIT: SITE PLAN

**ZONING DESIGNATION OF ROW:** IC-85

**STREET CLASSIFICATION OF ROW:** 1ST AVENUE SOUTH: PR