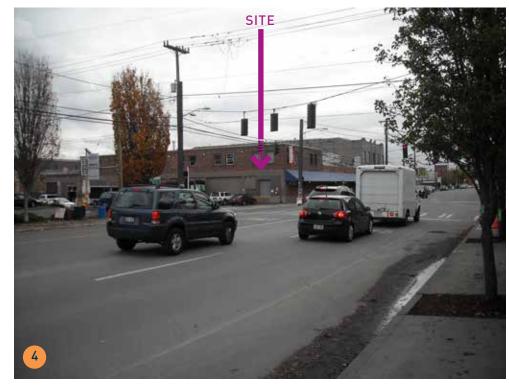

LARGE DUE TO THE AREA'S HISTORY OF LARGE-SCALE INDUSTRIAL ACTIVITIES AND VACATED STREETS.

STREET TREES ARE MINIMAL WITH THE EXCEPTION OF 1ST AVENUE SOUTH AND FRONTAGES SURROUNDING CENTURYLINK FIELD, SAFECO FIELD AND THE SAFECO GARAGE. FRONTAGES AROUND KING COUNTY METRO'S RYERSON BASE ON 4TH AVE SOUTH INCLUDE STREET TREES AND SOME LARGE STANDS OF TREES EXIST WITHIN THE WSDOT RIGHT-OF-WAY FOR I-90.

PUBLIC OPEN SPACE IS LIMITED TO PLAZAS AROUND CENTURYLINK AND SAFECO FIELDS.

COBRA HEAD STREET LIGHTS ARE TYPICAL ON ALL STREETS. PEDESTRIAN LIGHTING IS PROVIDED AROUND BOTH STADIUMS, ALONG 1ST AVENUE TO ROYAL BROUGHAM, AND WITHIN THE SAFECO GARAGE PLAZA.









#### SEATTLE ARENA MARCH 12, 2013





SOUTHWEST PORT AERIAL







26







**BEACON HILL VIEW** 







**AERIAL VIEWS** 

27













STREET VIEWS: FROM NORTH LOOKING SOUTH













STREET VIEWS: FROM EAST LOOKING WEST













STREET VIEWS: FROM SOUTH LOOKING NORTH













STREET VIEWS: FROM WEST LOOKING EAST





9-BLOCK DISTRICT ACCESS: RAIL AND BUS NORTH

32

© 2013 THREESIXTY ARCHITECTURE, INC., ALL RIGHTS RESERVED





9-BLOCK DISTRICT ACCESS:RAIL AND BUS SOUTH

33

© 2013 THREESIXTY ARCHITECTURE, INC., ALL RIGHTS RESERVED





9-BLOCK DISTRICT ACCESS:FREIGHT, RAIL, AND VEHICULAR NORTH





35 9-BLOCK DISTRICT ACCESS: FREIGHT, RAIL, AND VEHICULAR SOUTH





9-BLOCK DISTRICT ACCESS: SIDEWALK PEDESTRIAN & BICYCLE ANALYSIS NORTH





9-BLOCK DISTRICT ACCESS: SIDEWALK PEDESTRIAN & BICYCLE ANALYSIS SOUTH





9-BLOCK DISTRICT ACCESS: EXISTING SIDEWALK ANALYSIS





OCCIDENTAL AVE EXISTING USE ANAL