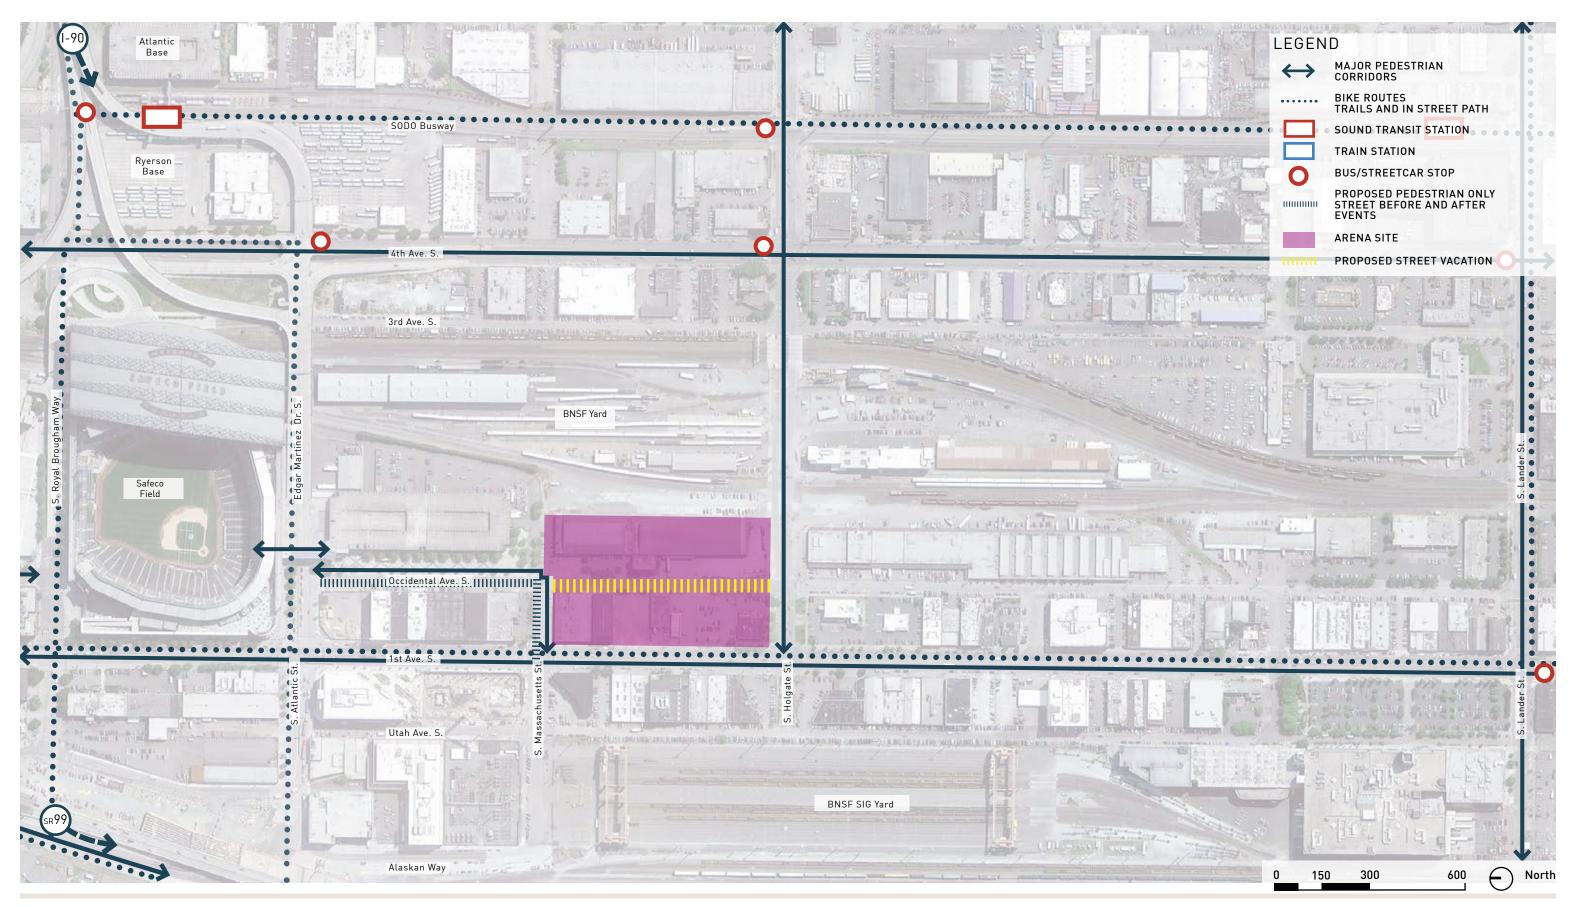

N THE SAFECO GARAGE PLAZA.









#### SEATTLE ARENA MARCH 12, 2013





SOUTHWEST PORT AERIAL







26







**BEACON HILL VIEW** 







**AERIAL VIEWS** 

27













STREET VIEWS: FROM NORTH LOOKING SOUTH













STREET VIEWS: FROM EAST LOOKING WEST













STREET VIEWS: FROM SOUTH LOOKING NORTH













STREET VIEWS: FROM WEST LOOKING EAST





9-BLOCK DISTRICT ACCESS: RAIL AND BUS NORTH

32

© 2013 THREESIXTY ARCHITECTURE, INC., ALL RIGHTS RESERVED





9-BLOCK DISTRICT ACCESS:RAIL AND BUS SOUTH

33

© 2013 THREESIXTY ARCHITECTURE, INC., ALL RIGHTS RESERVED





9-BLOCK DISTRICT ACCESS:FREIGHT, RAIL, AND VEHICULAR NORTH





35 9-BLOCK DISTRICT ACCESS: FREIGHT, RAIL, AND VEHICULAR SOUTH





9-BLOCK DISTRICT ACCESS: SIDEWALK PEDESTRIAN & BICYCLE ANALYSIS NORTH





9-BLOCK DISTRICT ACCESS: SIDEWALK PEDESTRIAN & BICYCLE ANALYSIS SOUTH





9-BLOCK DISTRICT ACCESS: EXISTING SIDEWALK ANALYSIS





OCCIDENTAL AVE EXISTING USE ANALYSIS





OCCIDENTAL AVE NO VACATION USE ANALYSIS





OCCIDENTAL AVE PROPOSED USE ANALYSIS

THE PROJECT SITE IS WELL SERVED BY TRANSIT AND IS A FEW BLOCKS AWAY FROM THE SOUNDER STADIUM LIGHT RAIL STATION.

THE PROJECT, WHEN EVENTS ARE UNDERWAY, WILL HAVE IMPACTS ON THE PUBLIC TRANSPORTATION SYSTEM. THESE IMPACTS WILL BE DETERMINED AND OUTLINED THROUGH THE ENVIRONMENTAL IMPACT STATEMENT.

THE PROJECT HAS RECEIVED A DETERMINATION OF SIGNIFICANCE AND IS UNDERGOING ENVIRONMENTAL REVIEW THROUGH AN ENVIRONMENTAL IMPACT STATEMENT.

THE ARENA CONTRIBUTES TO THE ADVANCEMENT OF THE NEIGHBORHOOD IN SEVERAL WAYS, INCLUDING PROVIDING A