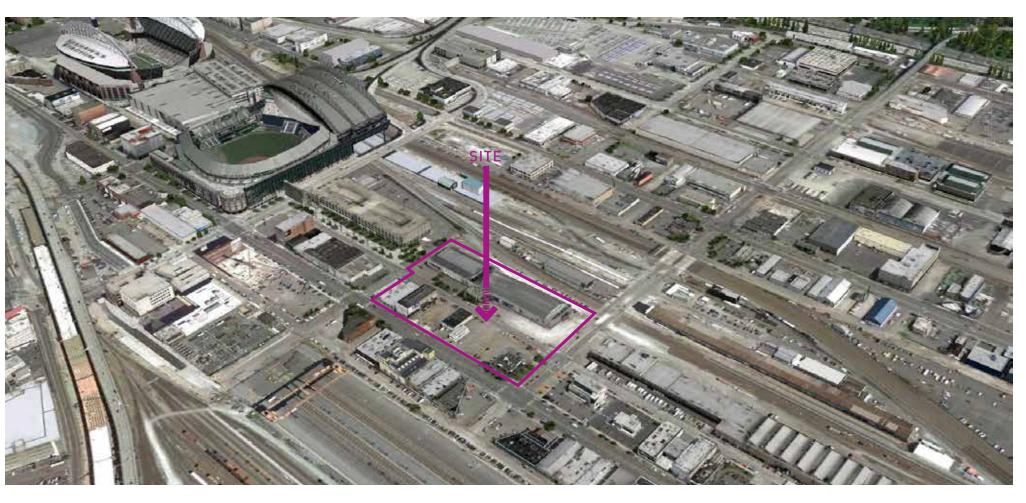

DISREPAIR WITH MANY ROADBEDS WORN DOWN TO THE ORIGINAL BRICK PAVING. IN THESE INSTANCES, OLD RAIL TRACKS ARE SOMETIMES VISIBLE.

BLOCKS ARE LARGE DUE TO THE AREA'S HISTORY OF LARGE-SCALE INDUSTRIAL ACTIVITIES AND VACATED STREETS.

STREET TREES ARE MINIMAL WITH THE EXCEPTION OF 1ST AVENUE SOUTH AND FRONTAGES SURROUNDING CENTURYLINK FIELD, SAFECO FIELD AND THE SAFECO GARAGE. FRONTAGES AROUND KING COUNTY METRO'S RYERSON BASE ON 4TH AVE SOUTH INCLUDE STREET TREES AND SOME LARGE STANDS OF TREES EXIST WITHIN THE WSDOT RIGHT-OF-WAY FOR I-90.

PUBLIC OPEN SPACE IS LIMITED TO PLAZAS AROUND CENTURYLINK AND SAFECO FIELDS.

COBRA HEAD STREET LIGHTS ARE TYPICAL ON ALL STREETS. PEDESTRIAN LIGHTING IS PROVIDED AROUND BOTH STADIUMS, ALONG 1ST AVENUE TO ROYAL BROUGHAM, AND WITHIN THE SAFECO GARAGE PLAZA.









#### SEATTLE ARENA MARCH 12, 2013





SOUTHWEST PORT AERIAL







26







**BEACON HILL VIEW** 







**AERIAL VIEWS** 

27













STREET VIEWS: FROM NORTH LOOKING SOUTH













STREET VIEWS: FROM EAST LOOKING WEST













STREET VIEWS: FROM SOUTH LOOKING NORTH













STREET VIEWS: FROM WEST LOOKING EAST





9-BLOCK DISTRICT ACCESS: RAIL AND BUS NORTH

32

© 2013 THREESIXTY ARCHITECTURE, INC., ALL RIGHTS RESERVED





9-BLOCK DISTRICT ACCESS:RAIL AND BUS SOUTH

33

© 2013 THREESIXTY ARCHITECTURE, INC., ALL RIGHTS RESERVED





9-BLOCK DISTRICT ACCESS:FREIGHT, RAIL, AND VEHICULAR NORTH





35 9-BLOCK DISTRICT ACCESS: FREIGHT, RAIL, AND VEHICULAR SOUTH





9-BLOCK DISTRICT ACCESS: SIDEWALK PEDESTRIAN & BICYCLE ANALYSIS NORTH





9-BLOCK DISTRICT ACCESS: