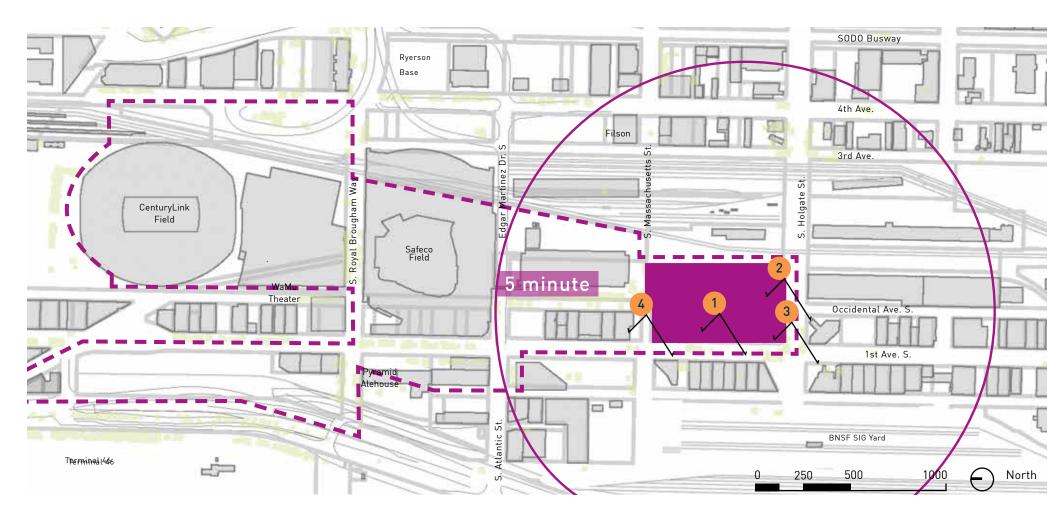

USTRIAL ACTIVITIES AND VACATED STREETS.

STREET TREES ARE MINIMAL WITH THE EXCEPTION OF 1ST AVENUE SOUTH AND FRONTAGES SURROUNDING CENTURYLINK FIELD, SAFECO FIELD AND THE SAFECO GARAGE. FRONTAGES AROUND KING COUNTY METRO'S RYERSON BASE ON 4TH AVE SOUTH INCLUDE STREET TREES AND SOME LARGE STANDS OF TREES EXIST WITHIN THE WSDOT RIGHT-OF-WAY FOR I-90.

PUBLIC OPEN SPACE IS LIMITED TO PLAZAS AROUND CENTURYLINK AND SAFECO FIELDS.

COBRA HEAD STREET LIGHTS ARE TYPICAL ON ALL STREETS. PEDESTRIAN LIGHTING IS PROVIDED AROUND BOTH STADIUMS, ALONG 1ST AVENUE TO ROYAL BROUGHAM, AND WITHIN THE SAFECO GARAGE PLAZA.









#### SEATTLE ARENA MARCH 12, 2013





SOUTHWEST PORT AERIAL







26







**BEACON HILL VIEW** 







**AERIAL VIEWS** 

27













STREET VIEWS: FROM NORTH LOOKING SOUTH













STREET VIEWS: FROM EAST LOOKING WEST













STREET VIEWS: FROM SOUTH LOOKING NORTH













STREET VIEWS: FROM WEST LOOKING EAST





9-BLOCK DISTRICT ACCESS: RAIL AND BUS NORTH

32

© 2013 THREESIXTY ARCHITECTURE, INC., ALL RIGHTS RESERVED





9-BLOCK DISTRICT ACCESS:RAIL AND BUS SOUTH

33

© 2013 THREESIXTY ARCHITECTURE, INC., ALL RIGHTS RESERVED





9-BLOCK DISTRICT ACCESS:FREIGHT, RAIL, AND VEHICULAR NORTH





35 9-BLOCK DISTRICT ACCESS: FREIGHT, RAIL, AND VEHICULAR SOUTH





9-BLOCK DISTRICT ACCESS: SIDEWALK PEDESTRIAN & BICYCLE ANALYSIS NORTH





9-BLOCK DISTRICT ACCESS: SIDEWALK PEDESTRIAN & BICYCLE ANALYSIS SOUTH





9-BLOCK DISTRICT ACCESS: EXISTING SIDEWALK ANALYSIS





OCCIDENTAL AVE EXISTING USE ANALYSIS





OCCIDENTAL AVE NO VACATION USE ANALYSIS