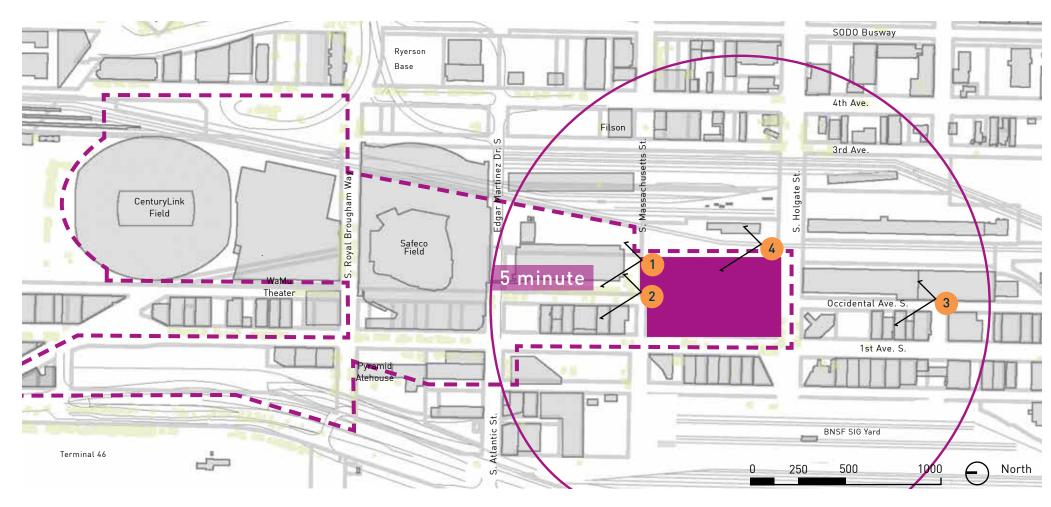

EES ARE MINIMAL WITH THE EXCEPTION OF 1ST AVENUE SOUTH AND FRONTAGES SURROUNDING CENTURYLINK FIELD, SAFECO FIELD AND THE SAFECO GARAGE. FRONTAGES AROUND KING COUNTY METRO'S RYERSON BASE ON 4TH AVE SOUTH INCLUDE STREET TREES AND SOME LARGE STANDS OF TREES EXIST WITHIN THE WSDOT RIGHT-OF-WAY FOR I-90.

PUBLIC OPEN SPACE IS LIMITED TO PLAZAS AROUND CENTURYLINK AND SAFECO FIELDS.

COBRA HEAD STREET LIGHTS ARE TYPICAL ON ALL STREETS. PEDESTRIAN LIGHTING IS PROVIDED AROUND BOTH STADIUMS, ALONG 1ST AVENUE TO ROYAL BROUGHAM, AND WITHIN THE SAFECO GARAGE PLAZA.









#### SEATTLE ARENA MARCH 12, 2013





SOUTHWEST PORT AERIAL







26







**BEACON HILL VIEW** 







**AERIAL VIEWS** 

27













STREET VIEWS: FROM NORTH LOOKING SOUTH













STREET VIEWS: FROM EAST LOOKING WEST













STREET VIEWS: FROM SOUTH LOOKING NORTH













STREET VIEWS: FROM WEST LOOKING EAST





9-BLOCK DISTRICT ACCESS: RAIL AND BUS NORTH

32

© 2013 THREESIXTY ARCHITECTURE, INC., ALL RIGHTS RESERVED





9-BLOCK DISTRICT ACCESS:RAIL AND BUS SOUTH

33

© 2013 THREESIXTY ARCHITECTURE, INC., ALL RIGHTS RESERVED





9-BLOCK DISTRICT ACCESS:FREIGHT, RAIL, AND VEHICULAR NORTH





35 9-BLOCK DISTRICT ACCESS: FREIGHT, RAIL, AND VEHICULAR SOUTH





9-BLOCK DISTRICT ACCESS: SIDEWALK PEDESTRIAN & BICYCLE ANALYSIS NORTH





9-BLOCK DISTRICT ACCESS: SIDEWALK PEDESTRIAN & BICYCLE ANALYSIS SOUTH





9-BLOCK DISTRICT ACCESS: EXISTING SIDEWALK ANALYSIS





OCCIDENTAL AVE EXISTING USE ANALYSIS





OCCIDENTAL AVE NO VACATION USE ANALYSIS





OCCIDENTAL AVE PROPOSED USE ANALYSIS

THE PRO