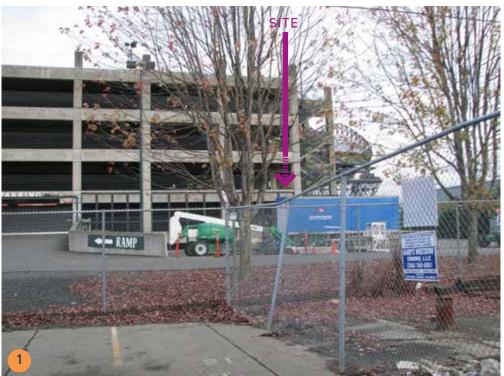

ARE MINIMAL WITH THE EXCEPTION OF 1ST AVENUE SOUTH AND FRONTAGES SURROUNDING CENTURYLINK FIELD, SAFECO FIELD AND THE SAFECO GARAGE. FRONTAGES AROUND KING COUNTY METRO'S RYERSON BASE ON 4TH AVE SOUTH INCLUDE STREET TREES AND SOME LARGE STANDS OF TREES EXIST WITHIN THE WSDOT RIGHT-OF-WAY FOR I-90.

PUBLIC OPEN SPACE IS LIMITED TO PLAZAS AROUND CENTURYLINK AND SAFECO FIELDS.

COBRA HEAD STREET LIGHTS ARE TYPICAL ON ALL STREETS. PEDESTRIAN LIGHTING IS PROVIDED AROUND BOTH STADIUMS, ALONG 1ST AVENUE TO ROYAL BROUGHAM, AND WITHIN THE SAFECO GARAGE PLAZA.









#### SEATTLE ARENA MARCH 12, 2013





SOUTHWEST PORT AERIAL







26







**BEACON HILL VIEW** 







**AERIAL VIEWS** 

27













STREET VIEWS: FROM NORTH LOOKING SOUTH













STREET VIEWS: FROM EAST LOOKING WEST













STREET VIEWS: FROM SOUTH LOOKING NORTH













STREET VIEWS: FROM WEST LOOKING EAST





9-BLOCK DISTRICT ACCESS: RAIL AND BUS NORTH

32

© 2013 THREESIXTY ARCHITECTURE, INC., ALL RIGHTS RESERVED





9-BLOCK DISTRICT ACCESS:RAIL AND BUS SOUTH

33

© 2013 THREESIXTY ARCHITECTURE, INC., ALL RIGHTS RESERVED





9-BLOCK DISTRICT ACCESS:FREIGHT, RAIL, AND VEHICULAR NORTH





35 9-BLOCK DISTRICT ACCESS: FREIGHT, RAIL, AND VEHICULAR SOUTH





9-BLOCK DISTRICT ACCESS: SIDEWALK PEDESTRIAN & BICYCLE ANALYSIS NORTH





9-BLOCK DISTRICT ACCESS: SIDEWALK PEDESTRIAN & BICYCLE ANALYSIS SOUTH





9-BLOCK DISTRICT ACCESS: EXISTING SIDEWALK ANALYSIS





OCCIDENTAL AVE EXISTING USE ANALYSIS





OCCIDENTAL AVE NO VACATION USE ANALYSIS





OCCIDENTAL AVE PROPOSED USE ANALYSIS

THE PROJECT