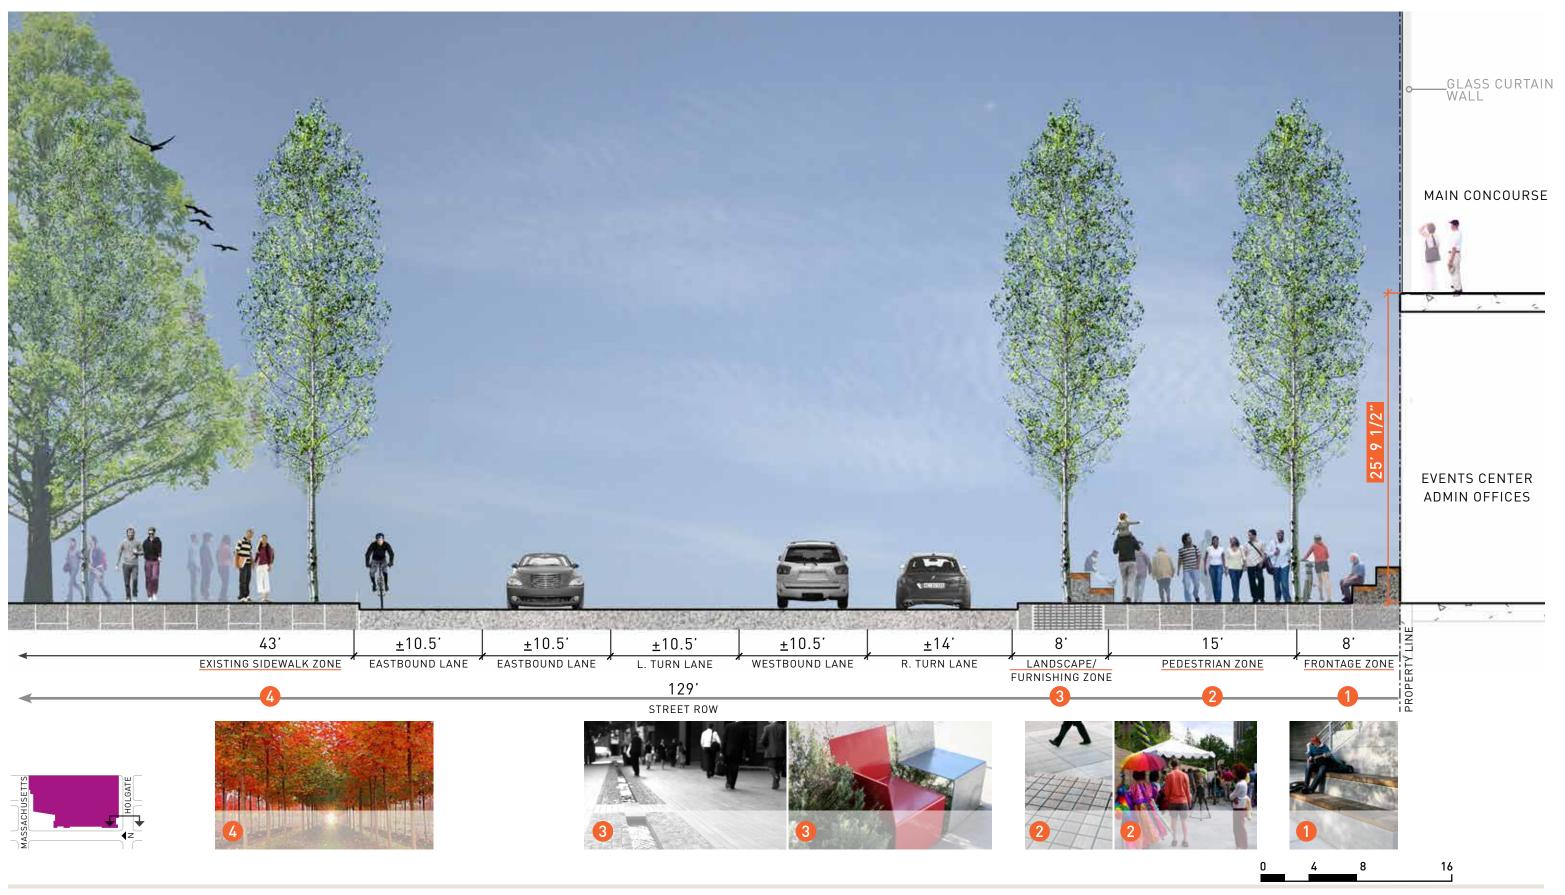

OUTH: PRINCIPAL ARTERIAL

OCCIDENTAL: MINOR ARTERIAL

ASSESSED VALUE OF ADJACENT PROPERTY TO ALLEY TO BE

**DEDICATED:**(PER SQUARE FOOT)

\$160/SF

SIZE OF PROJECT:

(IN SF)

233,500 SF

SIZE OF AREA TO BE VACATED:

(IN SF)

40,811 SF

CONTRIBUTION OF THE VACATED AREA TO THE DEVELOPMENT POTENTIAL OF THE SITE:

40,811 SF

WITH THE STREET VACATION, THE PROPERTY AREA INCREASES TO:

274,311 SF





3D RENDERINGS: SOUTHWEST AERIAL





3D RENDERINGS: HOLGATE LOOKING WEST





3D RENDERINGS: HOLGATE LOOKING WEST





3D RENDERINGS: SOUTHWEST ENTRANCE





3D RENDERINGS: NORTHWEST ENTRANCE





3D RENDERINGS: FIRST AVE LOOKING SOUTH AT PLAZA





3D RENDERINGS: FIRST AVE LOOKING NORTH





3D RENDERINGS: VIEW FROM BEACON HILL AT NIGHT



80





82







FIRST AVENUE STREET SECTION VIEW NORTH









SUSTAINABILITY: GREEN FACTOR OPPORTUNITIES

© 2013 THREESIXTY ARCHITECTURE, INC., ALL RIGHTS RESERVED





SUSTAINABILITY: SITE WATER OPPORTUNITIES





### TYPICAL ARENA HVAC ISSUES

#### THERMAL COMFORT

- -PRE-COOLING OF THE SEATING BOWL LEADS TO COOL CONDITIONS
- -HIGH LEVEL SUPPLY OF COLD AIR CAN FEEL DRAFTY
- -HEAVILY GLAZED AREAS CAN FEEL WARM/COOL

#### INDOOR AIR QUALITY

- -HIGH OCCUPANT DENSITY
- -HIGH LEVEL SUPPLY IN LARGE VOLUMES HAS LOW AIR CHANGE EFFECTIVENESS
- -RECIRCULATION OF INDOOR AIR CONTAMINANT

### PROPOSED DESIGN

#### DISPLACEMENT SYSTEM -

- -AIR SUPPLIED AT LOW LEVEL AND LOW VELOCITY
- -CONDITIONING ONLY THE OCCUPIED SPACE
- -COLD DAY-RADIANT HEATING IN CONCOURSE
- -HOT DAY- RADIANT COOLING IN CONCOURSE

















SEATTLE ARENA MARCH 12, 2013

0 /