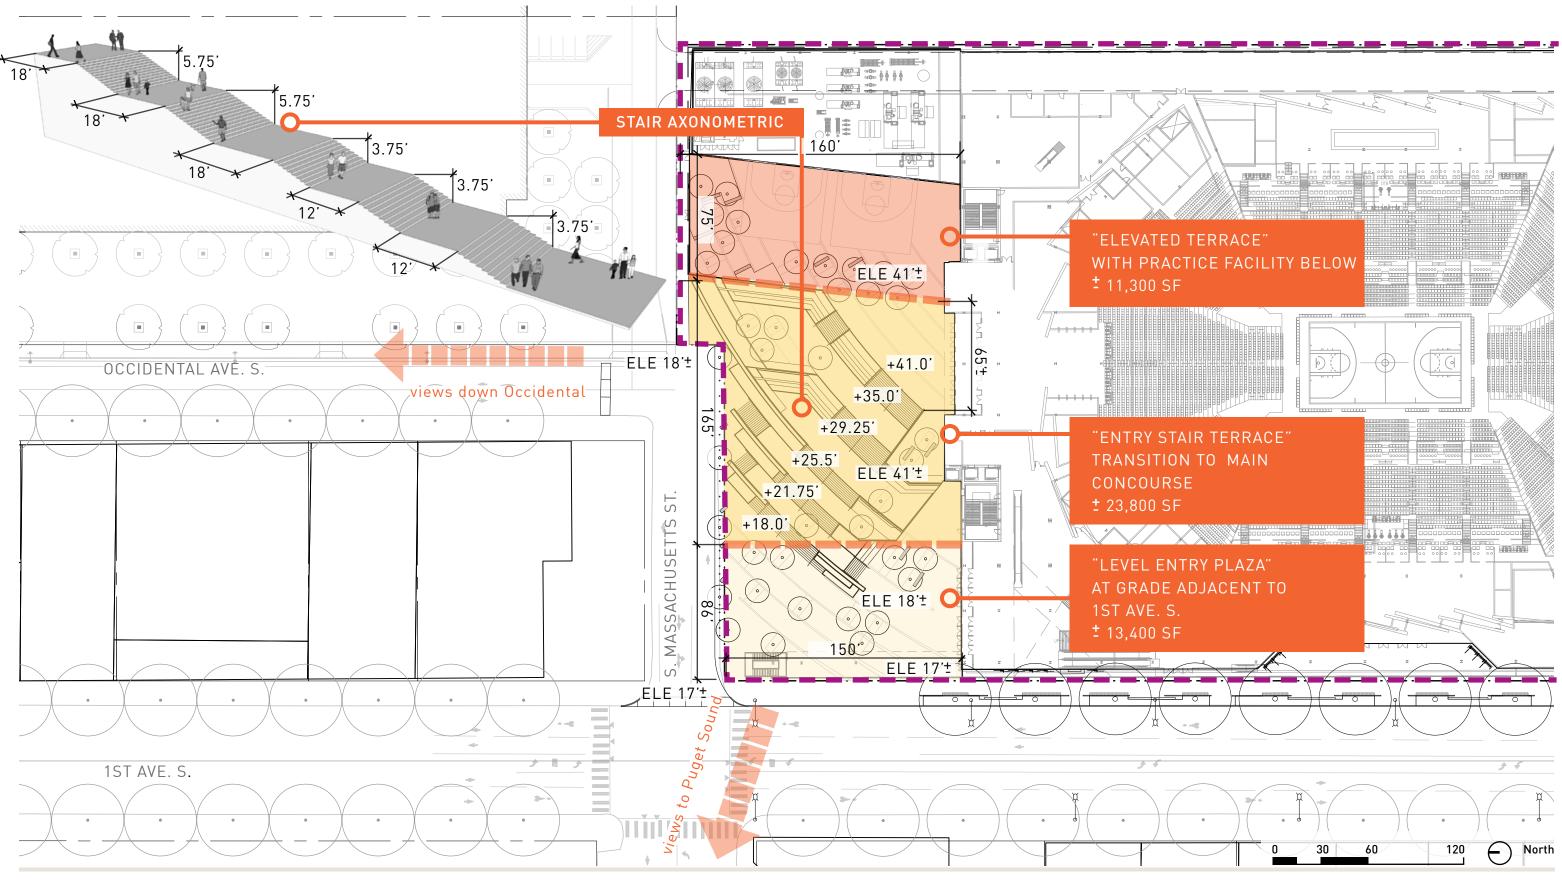

| •              | OFF-SITE           |
| GREENROOF                                                      | 58,755 SF          | •                | •              | ON-SITE            |
| NEW TREES CONTRIBUTING TO URBAN FOREST CANOPY                  |                    |                  |                | ON-SITE            |

THE PROJECT WILL PROVIDE A SIGNIFICANT, LONG-TERM PUBLIC BENEFIT TO THE NEIGHBORHOOD AND TO THE ENTIRE COMMUNITY. THE BENEFITS ARE ABOVE AND BEYOND THE LAND USE CODE/RIGHT-OF-WAY MANUAL REQUIREMENTS, AND NO DEVELOPMENT CREDIT IS BEING SOUGHT FOR THE BENEFITS.



SEATTLE ARENA MARCH 12, 2013

PUBLIC BENEFIT: MATRIX





PUBLIC BENEFIT: DIAGRAM

© 2013 THREESIXTY ARCHITECTURE, INC., ALL RIGHTS RESERVED



LEGEND

ARENA SITE

30 60 120

 $\bigcirc$ 

North









PUBLIC BENEFIT: PLAZA SITE ZONES





0 10 20 40

360

SEATTLE ARENA MARCH 12, 2013

PUBLIC BENEFIT: OCCIDENTAL VIEW EAST





PUBLIC BENEFIT: MASSACHUSETTS VIEW SOUTH



















PUBLIC BENEFIT: PLAZA PAVING TYPOLOGY

















PUBLIC BENEFIT: STEPS + BLEACHER SEATS TYPOLOGY



















PLAZA WATER FEATURES

SEATTLE ARENA MARCH 12, 2013

PUBLIC BENEFIT: WATERWALL + GREENWALL TYPOLOGY









PUBLIC BENEFIT: BIRDS-EYE PERSPECTIVE LOOKING SOUTH





PUBLIC BENEFIT: BIRDS-EYE PERSPECTIVE LOOKING SOUTH





PUBLIC BENEFIT: SITE PLAN

**ZONING DESIGNATION OF ROW:** IC-85

**STREET CLASSIFICATION OF ROW:** 1ST AVENUE SOUTH: PRINCIPAL ARTERIAL

OCCIDENTAL: MINOR ARTERIAL

ASSESSED VALUE OF ADJACENT PROPERTY TO ALLEY TO BE

**DEDICATED:**(PER SQUARE FOOT)

\$160/SF

SIZE