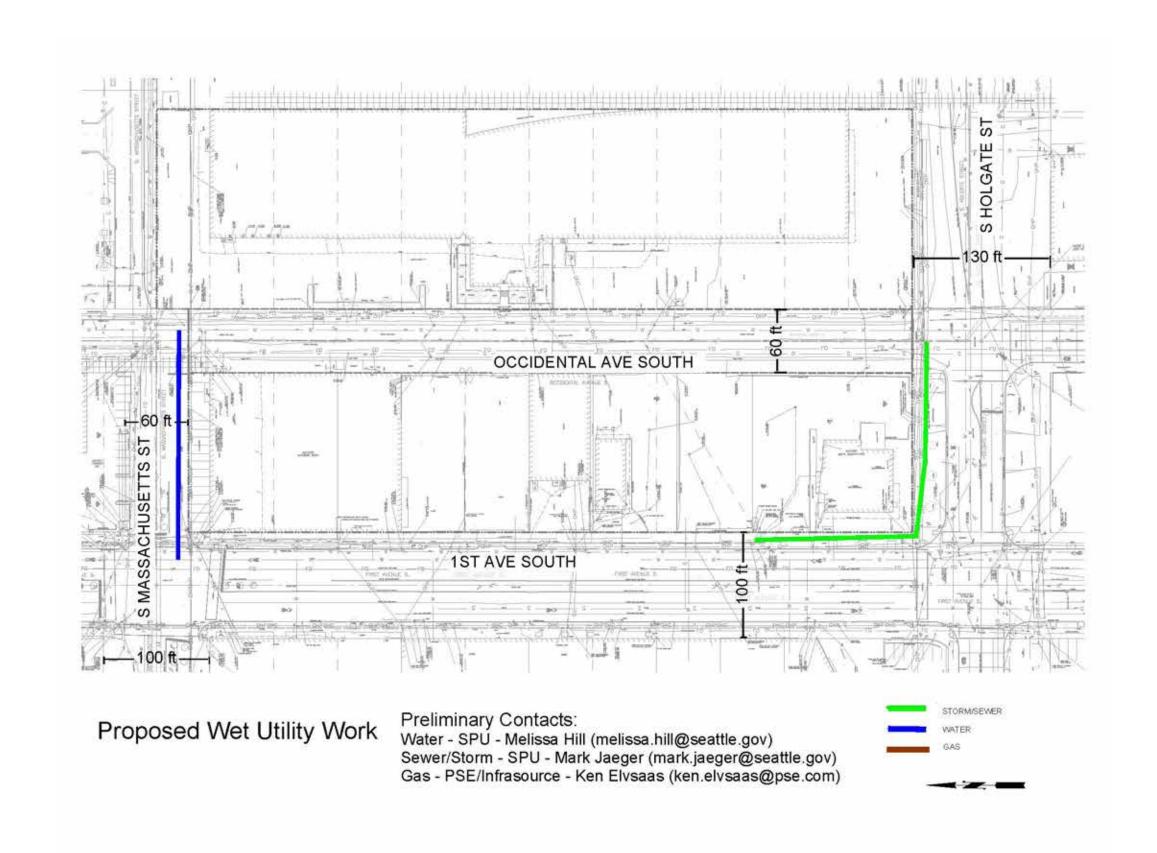

PROJECT, WHEN EVENTS ARE UNDERWAY, WILL HAVE IMPACTS ON THE PUBLIC TRANSPORTATION SYSTEM. THESE IMPACTS WILL BE DETERMINED AND OUTLINED THROUGH THE ENVIRONMENTAL IMPACT STATEMENT.

THE PROJECT HAS RECEIVED A DETERMINATION OF SIGNIFICANCE AND IS UNDERGOING ENVIRONMENTAL REVIEW THROUGH AN ENVIRONMENTAL IMPACT STATEMENT.

THE ARENA CONTRIBUTES TO THE ADVANCEMENT OF THE NEIGHBORHOOD IN SEVERAL WAYS, INCLUDING PROVIDING A LINK BETWEEN THE STADIUMS TO THE NORTH AND THE NEIGHBORHOOD BUSINESSES SOUTH, PROVIDING RETAIL OPPORTUNITIES ALONG 1ST AVENUE, AND CREATING THE FIRST SIZEABLE PIECE OF PLANNED PUBLIC OPEN SPACE IN THE SURROUNDING NEIGHBORHOOD. WITH APPROXIMATELY 150 EVENTS A YEAR, THE PROJECT BRINGS SEVERAL THOUSAND PATRONS TO THE NEIGHBORHOOD WHO WILL FREQUENT THE SHOPS AND RESTAURANTS.

















# WATER SYSTEM (SPU):

SANITARY SEWER AND STORM UTILITY (SPU):

NATURAL GAS (PSE):

ELECTRICAL, COMMUNICATIONS, OVERHEAD INFRASTRUCTURE (SCL & OTHERS):

FIBER:

- A 16" WATER MAIN RUNS ALONG OCCIDENTAL AVENUE SOUTH THAT WILL NEED TO BE CAPPED AND REMOVED AS PART OF THE OCCIDENTAL AVENUE STREET VACATION. THE WATER LINE ON OCCIDENTAL CONTINUES NORTH TO EDGAR MARTINEZ DRIVE AND SERVES MULTIPLE FIRE HYDRANTS ADJACENT TO THE SAFECO FIELD PARKING GARAGE. A NEW 16" CONNECTING LINE IS PROPOSED TO BE PLACED IN SOUTH MASSACHUSETTS STREET TO TIE THE 16" LINE IN OCCIDENTAL BACK INTO THE EXISTING LINE ON 1ST AVENUE SOUTH.
- THERE IS A 15-INCH DIAMETER COMBINED SEWER LINE RUNNING ALONG OCCIDENTAL AVENUE SOUTH THROUGH THE PROPOSED PROJECT SITE THAT WILL NEED TO BE REMOVED AS PART OF THE STREE