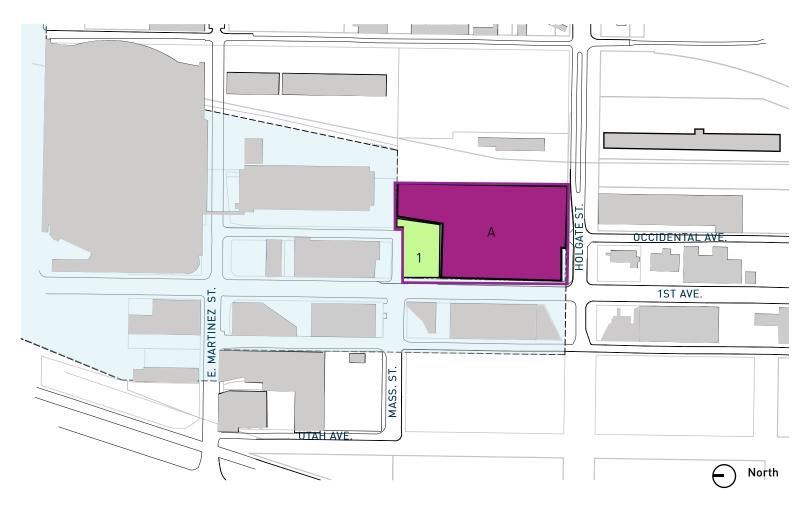

E ALLEY WERE NOT VACATED, THE RESULTING "NO VACATION" ALTERNATIVE WOULD CONSIST OF TWO SMALLER DEVELOPMENT PARCELS. THE NO VACATION ALTERNATIVE WOULD NOT ALLOW FOR A MULTIPURPOSE ARENA IN THIS LOCATION GIVEN THE SITE DIMENSIONS AND CHALLENGES. THEREFORE, THE NO VACATION ALTERNATIVE SHOWS WHAT COULD BE BUILT AS POTENTIAL OFFICE OR INDUSTRIAL BUILDINGS ON THE PROJECT SITE.

PLEASE SEE THE ATTACHED SITE PLANS AND MASSING STUDIES OF THE PROJECT SITE WITH THE ALLEY VACATION AND WITHOUT THE ALLEY VACATION



OCCIDENTAL AVE.

IST AVE.

North

**PROPERTY DEVELOPMENT** 







#### PROPOSED DEVELOPMENT WITHOUT STREET VACATION

SITE AREA 235,200 SF 4 FLOORS 1 RETAIL,

3 OFFICE/RESIDENTIAL

TOTAL BUILT AREA 940,000 SF



EXISTING

IING \_\_\_\_

DEMO

ARENA |

PUBLIC PLAZA \_\_\_\_\_

MIXED USE







#### **PROPERTY DEVELOPMENT**

#### A. PROPOSED ARENA

SITE AREA 223,200 SF CAPACITY 18,500

TOTAL BUILT AREA 750,000 SF

\*\*NO MAXIMUM BUILDING HEIGHT PER CODE IN STADIUM OVERLAY DISTRICT\*\*

#### **PUBLIC PLAZA**

1. PROPOSED PUBLIC BENEFIT SPACE: ARENA PLAZA

SITE AREA 40,500 SF



### **DEVELOPMENT POTENTIAL INCREASE**

THE EXISTING PROPERTIES COMBINE FOR AN APPROXIMATE TOTAL OF 233,500 SF.

THE PROPOSED STREET VACATION CONTAINS 40,811 SF OR +/- 0.937 ACRES.

WITH THE STREET VACATION THE PROPERTY AREA INCREASES TO 274,311 SF OR A 17.5% INCREASE.





# EAST/WEST PROPERTY DIMENSION:

REGULATES THE AVAILABLE BUILDING WIDTH IN THE EAST/WEST DIMENSIONS AND INFLUENCES LOADING DOCK ACCESS BY TIGHTENING THE BUILDING ENVELOPE AND IMPLEMENTING A 'COLONNADE' APPROACH TO THE BUILDING FACADE A