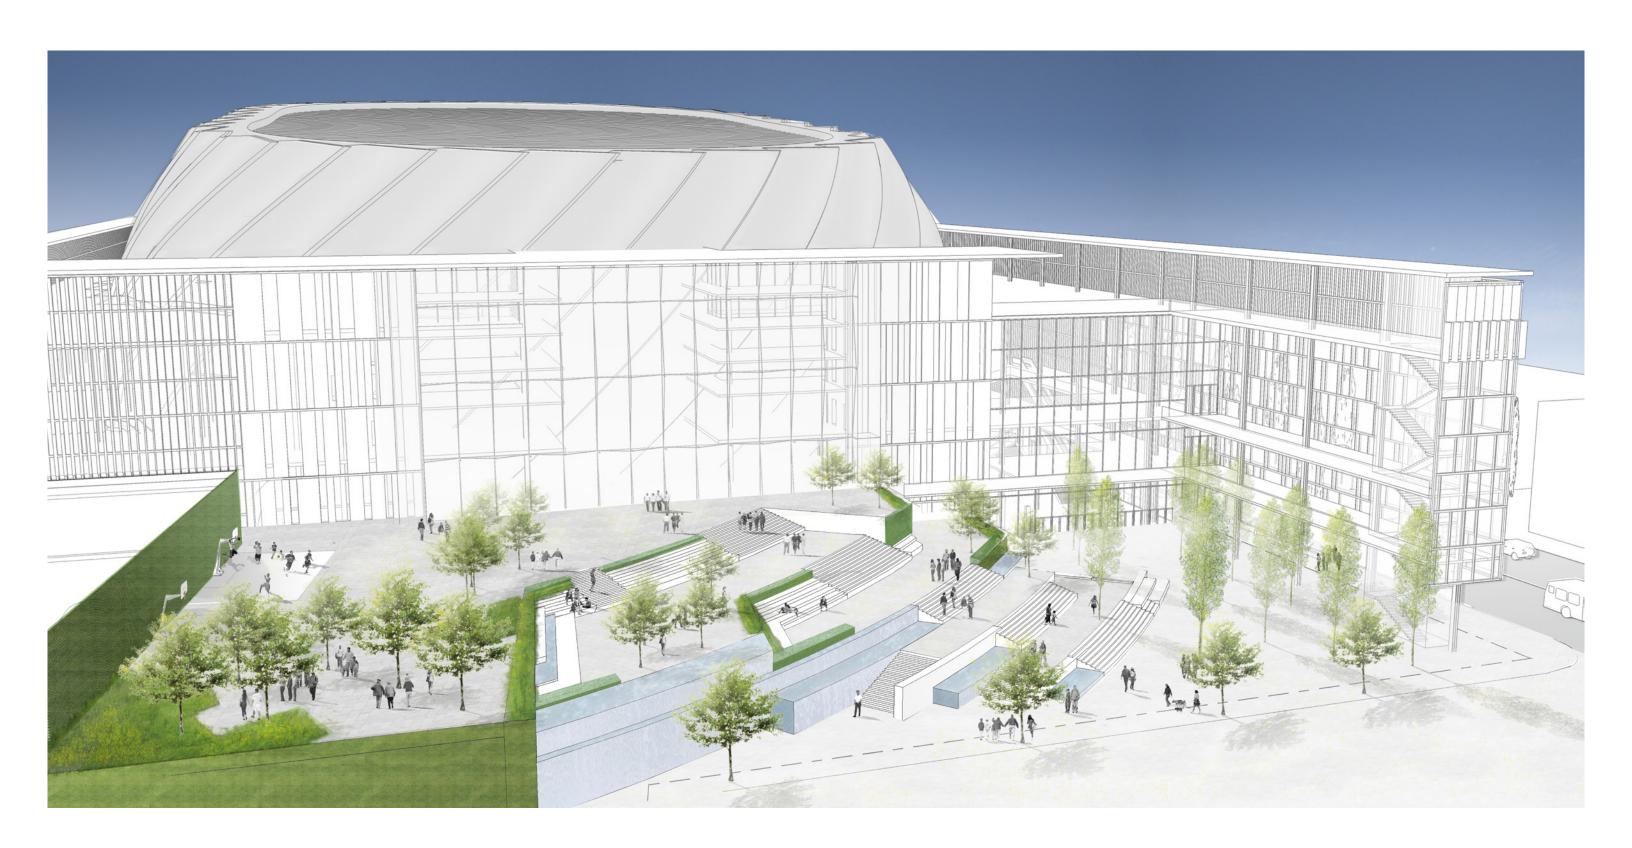

HOOD AND TO THE ENTIRE COMMUNITY. THE BENEFITS ARE ABOVE AND BEYOND THE LAND USE CODE/RIGHT-OF-WAY MANUAL REQUIREMENTS, AND NO DEVELOPMENT CREDIT IS BEING SOUGHT FOR THE BENEFITS.



SEATTLE ARENA MARCH 12, 2013

PUBLIC BENEFIT: MATRIX





PUBLIC BENEFIT: DIAGRAM

© 2013 THREESIXTY ARCHITECTURE, INC., ALL RIGHTS RESERVED



LEGEND

ARENA SITE

30 60 120

 $\bigcirc$ 

North









PUBLIC BENEFIT: PLAZA SITE ZONES





0 10 20 40

360

SEATTLE ARENA MARCH 12, 2013

PUBLIC BENEFIT: OCCIDENTAL VIEW EAST





PUBLIC BENEFIT: MASSACHUSETTS VIEW SOUTH



















PUBLIC BENEFIT: PLAZA PAVING TYPOLOGY

















PUBLIC BENEFIT: STEPS + BLEACHER SEATS TYPOLOGY



















PLAZA WATER FEATURES

SEATTLE ARENA MARCH 12, 2013

PUBLIC BENEFIT: WATERWALL + GREENWALL TYPOLOGY









PUBLIC BENEFIT: BIRDS-EYE PERSPECTIVE LOOKING SOUTH





PUBLIC BENEFIT: BIRDS-EYE PERSPECTIVE LOOKING SOUTH





PUBLIC BENEFIT: SITE PLAN

**ZONING DESIGNATION OF ROW:** IC-85

**STREET CLASSIFICATION OF ROW:** 1ST AVENUE SOUTH: PRINCIPAL ARTERIAL

OCCIDENTAL: MINOR ARTERIAL

ASSESSED VALUE OF ADJACENT PROPERTY TO ALLEY TO BE

**DEDICATED:**(PER SQUARE FOOT)

\$160/SF

SIZE OF PROJECT:

(IN SF)

233,500 SF

SIZE OF AREA TO BE VACATED:

(IN SF)

40,811 SF

CONTRIBUTION OF THE VACATED AREA TO THE DEVELOPMENT POTENTIAL OF THE SITE:

40,811 SF

WITH THE STREET VACATION, THE PROPERTY AREA INCREASES TO:

274,311 SF





3D RENDERINGS: SOUTHWEST AERIAL





3D RENDERINGS: HOLGATE LOOKING WEST





3D RENDERINGS: HOLGATE LOOKING WEST





3D RENDERINGS: SOUTHWEST ENTRANCE





3D RENDERINGS: