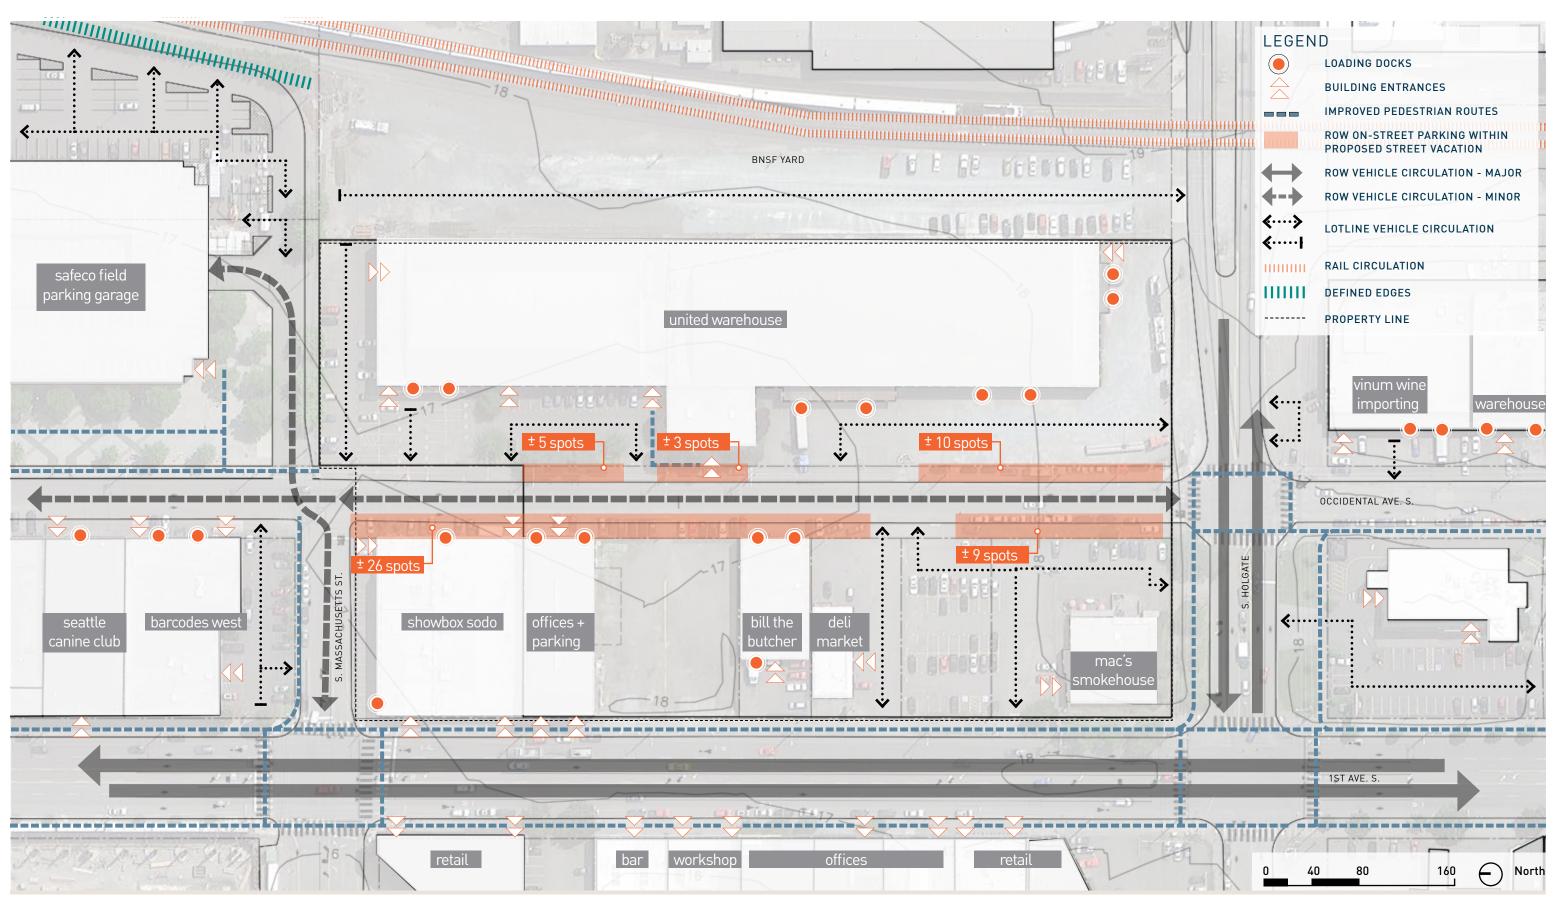

** 







**AERIAL VIEWS** 

27













STREET VIEWS: FROM NORTH LOOKING SOUTH













STREET VIEWS: FROM EAST LOOKING WEST













STREET VIEWS: FROM SOUTH LOOKING NORTH













STREET VIEWS: FROM WEST LOOKING EAST





9-BLOCK DISTRICT ACCESS: RAIL AND BUS NORTH

32

© 2013 THREESIXTY ARCHITECTURE, INC., ALL RIGHTS RESERVED





9-BLOCK DISTRICT ACCESS:RAIL AND BUS SOUTH

33

© 2013 THREESIXTY ARCHITECTURE, INC., ALL RIGHTS RESERVED





9-BLOCK DISTRICT ACCESS:FREIGHT, RAIL, AND VEHICULAR NORTH





35 9-BLOCK DISTRICT ACCESS: FREIGHT, RAIL, AND VEHICULAR SOUTH





9-BLOCK DISTRICT ACCESS: SIDEWALK PEDESTRIAN & BICYCLE ANALYSIS NORTH





9-BLOCK DISTRICT ACCESS: SIDEWALK PEDESTRIAN & BICYCLE ANALYSIS SOUTH





9-BLOCK DISTRICT ACCESS: EXISTING SIDEWALK ANALYSIS





OCCIDENTAL AVE EXISTING USE ANALYSIS





OCCIDENTAL AVE NO VACATION USE ANALYSIS





OCCIDENTAL AVE PROPOSED USE ANALYSIS

THE PROJECT SITE IS WELL SERVED BY TRANSIT AND IS A FEW BLOCKS AWAY FROM THE SOUNDER STADIUM LIGHT RAIL STATION.

THE PROJECT, WHEN EVENTS ARE UNDERWAY, WILL HAVE IMPACTS ON THE PUBLIC TRANSPORTATION SYSTEM. THESE IMPACTS WILL BE DETERMINED AND OUTLINED THROUGH THE ENVIRONMENTAL IMPACT STATEMENT.

THE PROJECT HAS RECEIVED A DETERMINATION OF SIGNIFICANCE AND IS UNDERGOING ENVIRONMENTAL REVIEW THROUGH AN ENVIRONMENTAL IMPACT STATEMENT.

THE ARENA CONTRIBUTES TO THE ADVANCEMENT OF THE NEIGHBORHOOD IN SEVERAL WAYS, INCLUDING PROVIDING A LINK BETWEEN THE STADIUMS TO THE NORTH AND THE NEIGHBORHOOD BUSINESSES SOUTH, PROVIDING RETAIL OPPORTUNITIES ALONG 1ST AVENUE, AND C