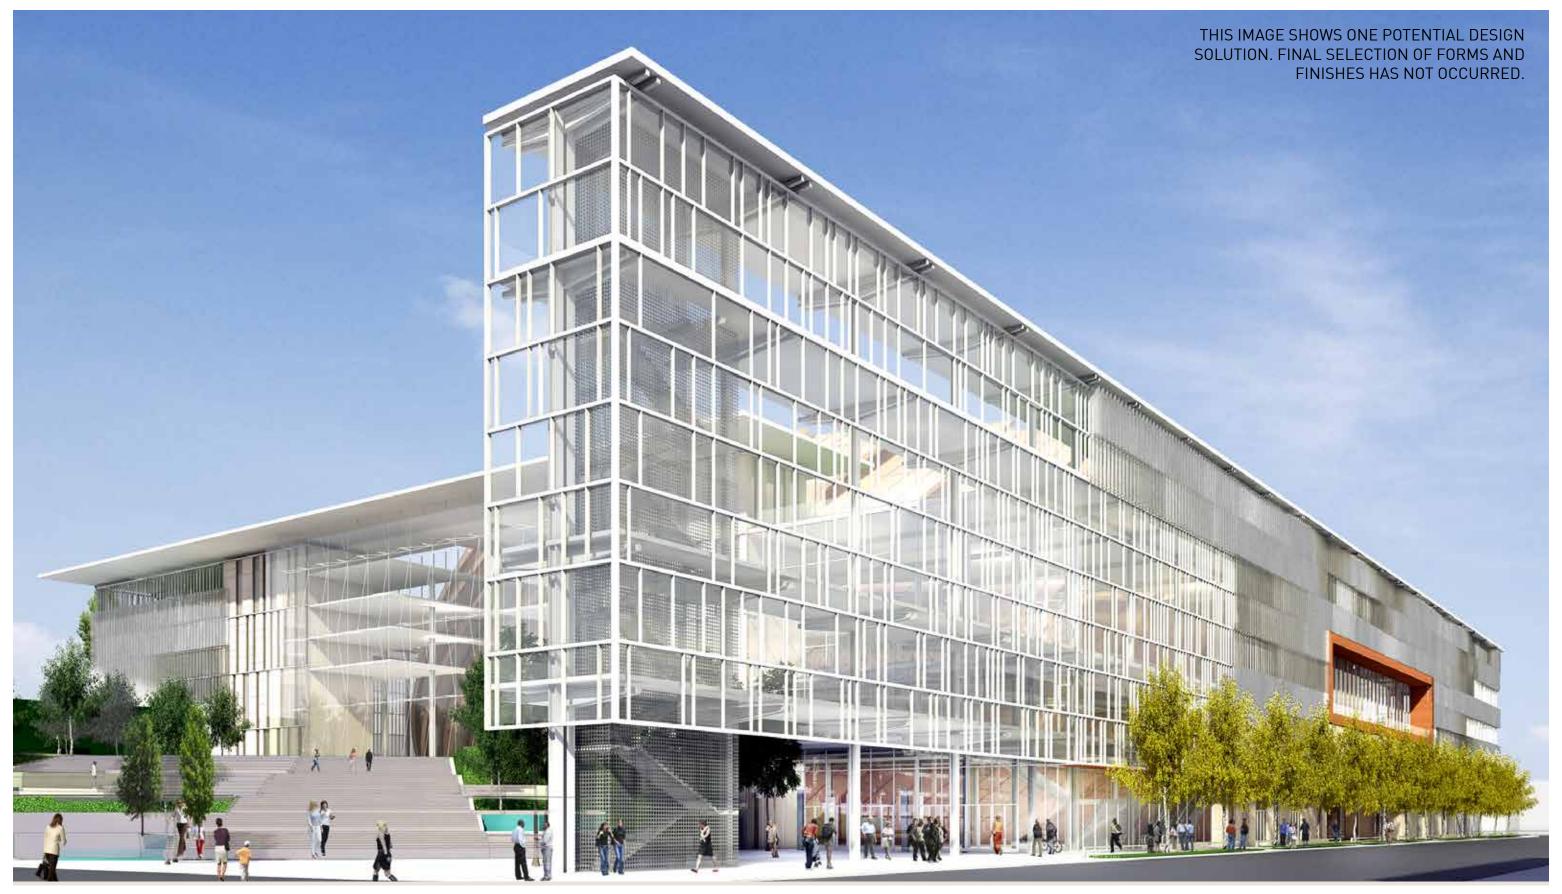

IRDS-EYE PERSPECTIVE LOOKING SOUTH





PUBLIC BENEFIT: BIRDS-EYE PERSPECTIVE LOOKING SOUTH





PUBLIC BENEFIT: SITE PLAN

**ZONING DESIGNATION OF ROW:** IC-85

**STREET CLASSIFICATION OF ROW:** 1ST AVENUE SOUTH: PRINCIPAL ARTERIAL

OCCIDENTAL: MINOR ARTERIAL

ASSESSED VALUE OF ADJACENT PROPERTY TO ALLEY TO BE

**DEDICATED:**(PER SQUARE FOOT)

\$160/SF

SIZE OF PROJECT:

(IN SF)

233,500 SF

SIZE OF AREA TO BE VACATED:

(IN SF)

40,811 SF

CONTRIBUTION OF THE VACATED AREA TO THE DEVELOPMENT POTENTIAL OF THE SITE:

40,811 SF

WITH THE STREET VACATION, THE PROPERTY AREA INCREASES TO:

274,311 SF





3D RENDERINGS: SOUTHWEST AERIAL





3D RENDERINGS: HOLGATE LOOKING WEST





3D RENDERINGS: HOLGATE LOOKING WEST





3D RENDERINGS: SOUTHWEST ENTRANCE





3D RENDERINGS: NORTHWEST ENTRANCE





3D RENDERINGS: FIRST AVE LOOKING SOUTH AT PLAZA





3D RENDERINGS: FIRST AVE LOOKING NORTH





3D RENDERINGS: VIEW FROM BEACON HILL AT NIGHT



80





82







FIRST AVENUE STREET SECTION VIEW NORTH









SUSTAINABILITY: GREEN FACTOR OPPORTUNITIES

© 2013 THREESIXTY ARCHITECTURE, INC., ALL RIGHTS RESERVED





SUSTAINABILITY: SITE WATER OPPORTUNITIES





### TYPICAL ARENA HVAC ISSUES

#### THERMAL COMFORT

- -PRE-COOLING OF THE SEATING BOWL LEADS TO COOL CONDITIONS
- -HIGH LEVEL SUPPLY OF COLD AIR CAN FEEL DRAFTY
- -HEAVILY GLAZED AREAS CAN FEEL WARM/COOL

#### INDOOR AIR QUALITY

- -HIGH OCCUPANT DENSITY
- -HIGH LEVEL SUPPLY IN LARGE VOLUMES HAS LOW AIR CHANGE EFFECTIVENESS
- -RECIRCULATION OF INDOOR AIR CONTAMINANT

### PROPOSED DESIGN

#### DISPLACEMENT SYSTEM -

- -AIR SUPP