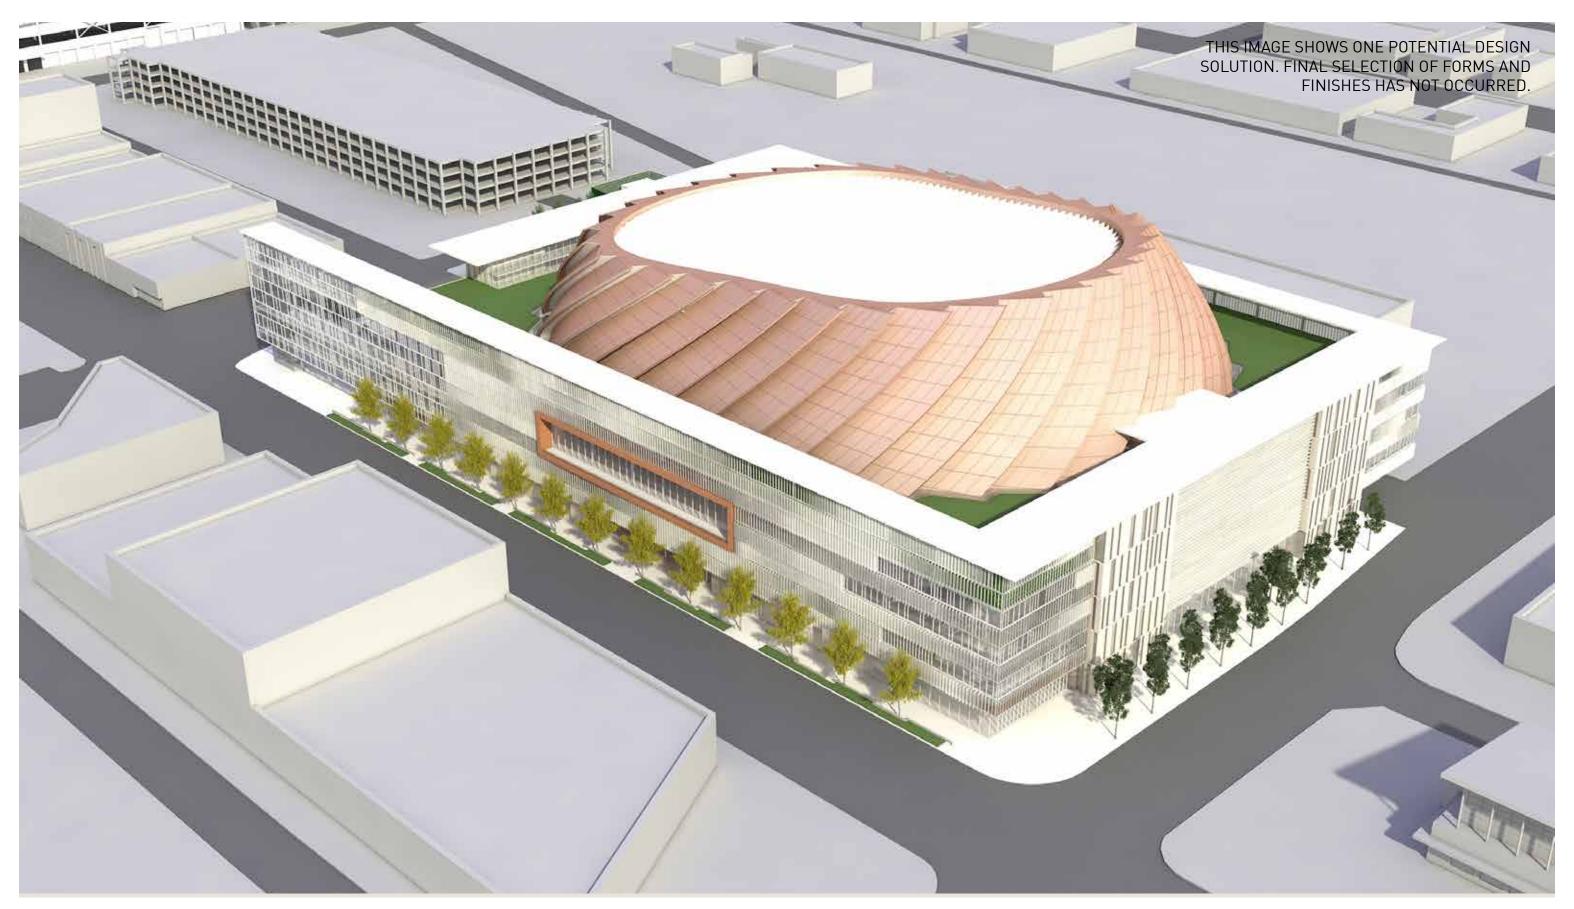

PUBLIC BENEFIT: STEPS + BLEACHER SEATS TYPOLOGY



















PLAZA WATER FEATURES

SEATTLE ARENA MARCH 12, 2013

PUBLIC BENEFIT: WATERWALL + GREENWALL TYPOLOGY









PUBLIC BENEFIT: BIRDS-EYE PERSPECTIVE LOOKING SOUTH





PUBLIC BENEFIT: BIRDS-EYE PERSPECTIVE LOOKING SOUTH





PUBLIC BENEFIT: SITE PLAN

**ZONING DESIGNATION OF ROW:** IC-85

**STREET CLASSIFICATION OF ROW:** 1ST AVENUE SOUTH: PRINCIPAL ARTERIAL

OCCIDENTAL: MINOR ARTERIAL

ASSESSED VALUE OF ADJACENT PROPERTY TO ALLEY TO BE

**DEDICATED:**(PER SQUARE FOOT)

\$160/SF

SIZE OF PROJECT:

(IN SF)

233,500 SF

SIZE OF AREA TO BE VACATED:

(IN SF)

40,811 SF

CONTRIBUTION OF THE VACATED AREA TO THE DEVELOPMENT POTENTIAL OF THE SITE:

40,811 SF

WITH THE STREET VACATION, THE PROPERTY AREA INCREASES TO:

274,311 SF





3D RENDERINGS: SOUTHWEST AERIAL





3D RENDERINGS: HOLGATE LOOKING WEST





3D RENDERINGS: HOLGATE LOOKING WEST





3D RENDERINGS: SOUTHWEST ENTRANCE





3D RENDERINGS: NORTHWEST ENTRANCE





3D RENDERINGS: FIRST AVE LOOKING SOUTH AT PLAZA





3D RENDERINGS: FIRST AVE LOOKING NORTH





3D RENDERINGS: VIEW FROM BEACON HILL AT NIGHT



80





82







FIRST AVENUE STREET SECTION VIEW NORTH









SUSTAINABILITY: GREEN FACTOR OPPORTUNITIES

© 2013 THREESIXTY ARCHITECTURE, INC., ALL RIGHTS RESERVED





SUSTAINABILITY: SITE WATER OPPORTUNITIES





### TYPICAL ARENA HVAC ISSUES

#### THERMAL COMFORT

- -PRE-COOLING OF THE SEATING BOWL LEADS TO COOL CONDITIONS
- -HIGH LEVEL SUPPLY OF COLD AIR CAN FEEL DRAFTY
- -HEAVILY GLAZED AREAS CAN FEEL WARM/COOL

#### INDOOR AIR QUALITY

- -