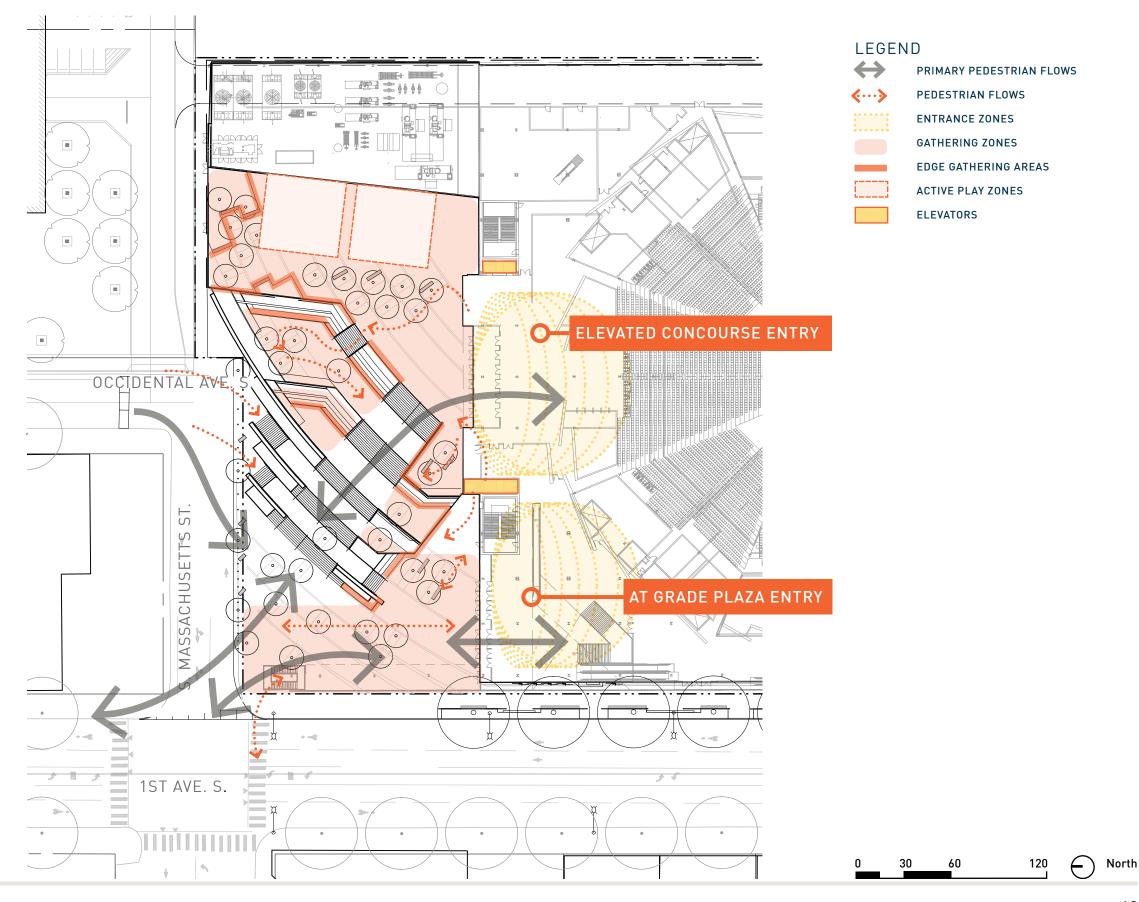

| •              | OFF-SITE           |
| GREENROOF                                                      | 58,755 SF          | •                | •              | ON-SITE            |
| NEW TREES CONTRIBUTING TO URBAN FOREST CANOPY                  |                    |                  |                | ON-SITE            |

THE PROJECT WILL PROVIDE A SIGNIFICANT, LONG-TERM PUBLIC BENEFIT TO THE NEIGHBORHOOD AND TO THE ENTIRE COMMUNITY. THE BENEFITS ARE ABOVE AND BEYOND THE LAND USE CODE/RIGHT-OF-WAY MANUAL REQUIREMENTS, AND NO DEVELOPMENT CREDIT IS BEING SOUGHT FOR THE BENEFITS.



SEATTLE ARENA MARCH 12, 2013

PUBLIC BENEFIT: MATRIX





PUBLIC BENEFIT: DIAGRAM

© 2013 THREESIXTY ARCHITECTURE, INC., ALL RIGHTS RESERVED



LEGEND

ARENA SITE

30 60 120

 $\bigcirc$ 

North









PUBLIC BENEFIT: PLAZA SITE ZONES





0 10 20 40

360

SEATTLE ARENA MARCH 12, 2013

PUBLIC BENEFIT: OCCIDENTAL VIEW EAST





PUBLIC BENEFIT: MASSACHUSETTS VIEW SOUTH



















PUBLIC BENEFIT: PLAZA PAVING TYPOLOGY

















PUBLIC BENEFIT: STEPS + BLEACHER SEATS TYPOLOGY



















PLAZA WATER FEATURES

SEATTLE ARENA MARCH 12, 2013

PUBLIC BENEFIT: WATERWALL + GREENWALL TYPOLOGY









PUBLIC BENEFIT: BIRDS-EYE PERSPECTIVE LOOKING SOUTH





PUBLIC BENEFIT: BIRDS-EYE PERSPECTIVE LOOKING SOUTH





PUBLIC BENEFIT: SITE PLAN

**ZONING DESIGNATION OF ROW:** IC-85

**STREET CLASSIFICATION OF ROW:** 1ST AVENUE SOUTH: PRINCIPAL ARTERIAL

OCCIDENTAL: MINOR ARTERIAL

ASSESSED VALUE OF ADJACENT PROPERTY TO ALLEY TO BE

**DEDICATED:**(PER SQUARE FOOT)

\$160/SF

S