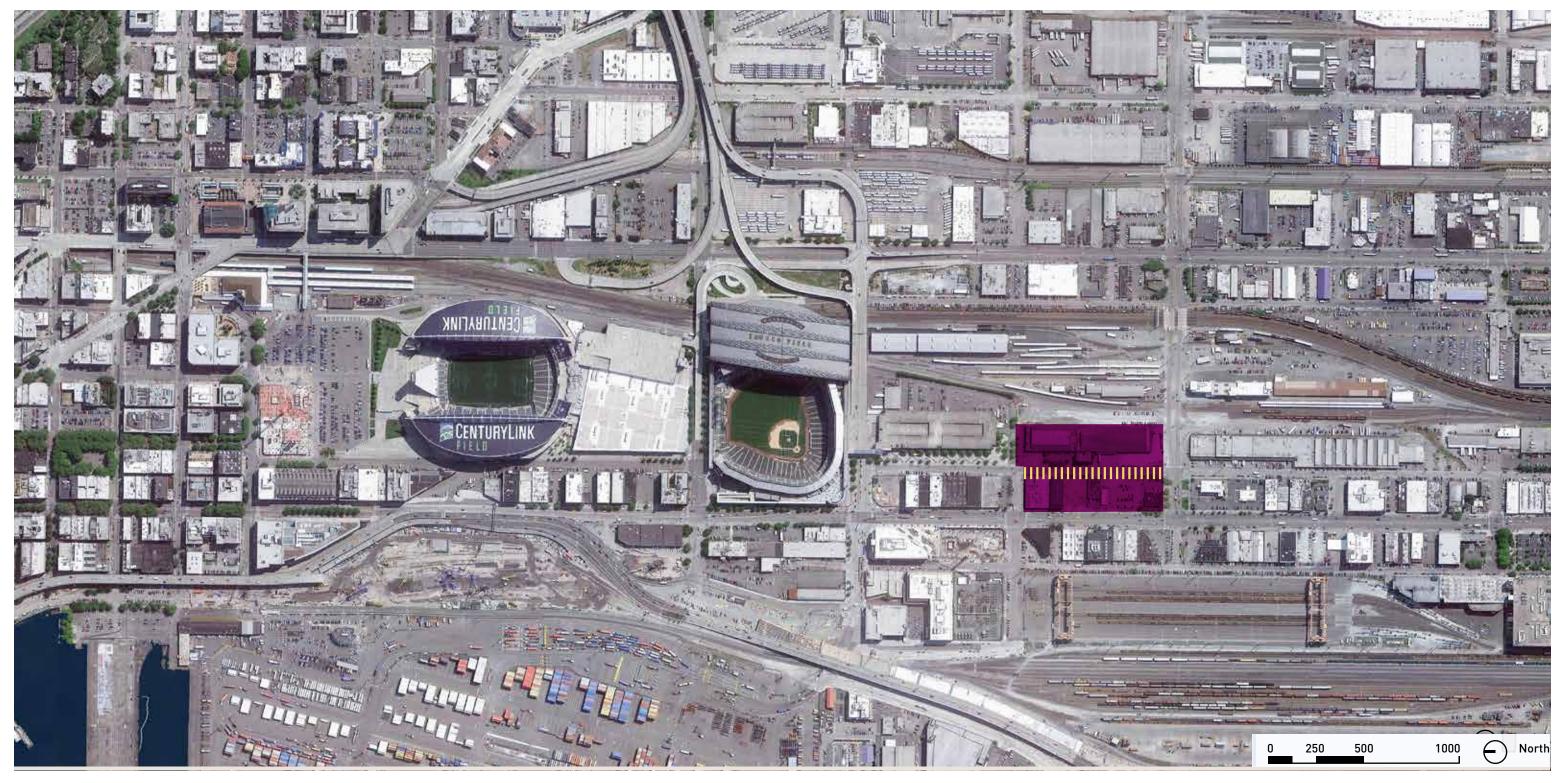

SION MEETINGS AND DESIGN REVIEW BOARD MEETINGS INCLUDE PUBLIC COMMENT OPPORTUNITIES.

WE REFERENCE THE MOST RECENT EARLY DESIGN GUIDANCE PACKET PRESENTED TO THE DOWNTOWN DESIGN REVIEW BOARD ON MARCH 5, 2013. THIS PACKET MAY BE FOUND AT:

HTTP://WWW.SEATTLE.GOV/DPD/APPDOCS/GROUPMEETINGS/DRPROPOSAL3014195AGENDAID4269.PDF



THE PROJECT'S ADDRESS IS 1700 1ST AVENUE SOUTH, SEATTLE, WASHINGTON. IT IS WITHIN THE BLOCK BOUNDED BY SOUTH HOLGATE STREET TO THE SOUTH, TRAIN TRACKS TO THE EAST, 1ST AVENUE SOUTH TO THE WEST, AND SOUTH MASSACHUSETTS STREET TO THE NORTH. THE PROJECT IS LOCATED IN THE INDUSTRIAL COMMERCIAL-85 ZONE, AND IS LOCATED IN THE STADIUM AREA OVERLAY AND THE GREATER DUWAMISH MANUFACTURING INDUSTRIAL CENTER OVERALY. THE SITE IS WITHIN THE DOWNTOWN DESIGN REVIEW BOARD'S BOUNDARIES.





SEATTLE ARENA MARCH 12, 2013

PROJECT AREA SITE MAP







THE SIGNATURES TO THE PETITION ARE ATTACHED TO THIS PETITION. (FOR PARCEL INFORMATION, SEE FOLLOWING PAGE)

#### LEGAL DESCRIPTION

THE WEST 187.5 FEET OF LOTS 1 THROUGH 11, BLOCK 319, SEATTLE TIDE LANDS, IN KING COUNTY, WASHINGTON:

TOGETHER WITH THE SOUTH HALF OF VACATED MASSACHUSETTS STREET ADJOINING THE WEST 187.5 FEET OF SAID LOT 1;

LOTS 1 THROUGH 8 INCLUSIVE, IN BLOCK 320, SEATTLE TIDELANDS. IN KING COUNTY, WASHINGTON, AS SHOWN ON THE OFFICIAL MAPS ON FILE IN THE OFFICE OF THE COMMISSIONER OF PUBLIC LANDS AT OLYMPIA, WASHINGTON;

TOGETHER WITH THE SOUTH 20 FEET OF SOUTH MASSACHUSETTS STREET, ADJACENT, VACATED UNDER ORDINANCE NUMBER 117475, AS WOULD ATTACH BY OPERATION OF LAW:

TOGETHER WITH VACATED SOUTH HOLGATE STREET,