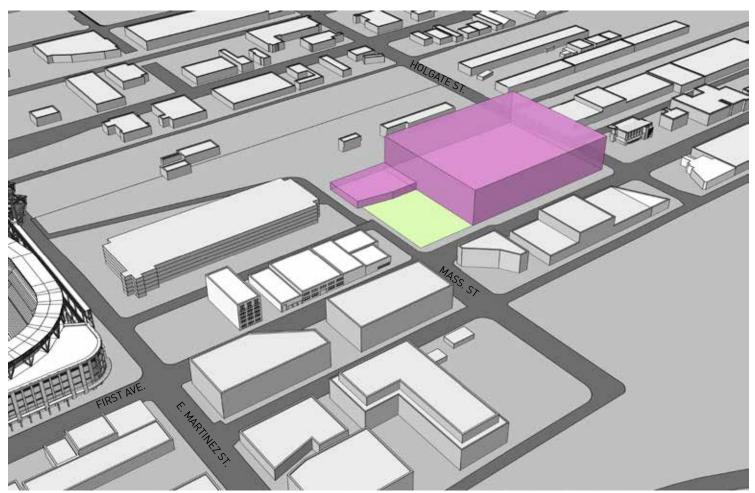

THE ALLEY WERE NOT VACATED, THE RESULTING "NO VACATION" ALTERNATIVE WOULD CONSIST OF TWO SMALLER DEVELOPMENT PARCELS. THE NO VACATION ALTERNATIVE WOULD NOT ALLOW FOR A MULTIPURPOSE ARENA IN THIS LOCATION GIVEN THE SITE DIMENSIONS AND CHALLENGES. THEREFORE, THE NO VACATION ALTERNATIVE SHOWS WHAT COULD BE BUILT AS POTENTIAL OFFICE OR INDUSTRIAL BUILDINGS ON THE PROJECT SITE.

PLEASE SEE THE ATTACHED SITE PLANS AND MASSING STUDIES OF THE PROJECT SITE WITH THE ALLEY VACATION AND WITHOUT THE ALLEY VACATION



OCCIDENTAL AVE.

IST AVE.

North

**PROPERTY DEVELOPMENT** 







#### PROPOSED DEVELOPMENT WITHOUT STREET VACATION

SITE AREA 235,200 SF 4 FLOORS 1 RETAIL,

3 OFFICE/RESIDENTIAL

TOTAL BUILT AREA 940,000 SF



EXISTING

IING \_\_\_\_

DEMO

ARENA |

PUBLIC PLAZA \_\_\_\_\_

MIXED USE







#### **PROPERTY DEVELOPMENT**

#### A. PROPOSED ARENA

SITE AREA 223,200 SF CAPACITY 18,500

TOTAL BUILT AREA 750,000 SF

\*\*NO MAXIMUM BUILDING HEIGHT PER CODE IN STADIUM OVERLAY DISTRICT\*\*

#### **PUBLIC PLAZA**

1. PROPOSED PUBLIC BENEFIT SPACE: ARENA PLAZA

SITE AREA 40,500 SF



### **DEVELOPMENT POTENTIAL INCREASE**

THE EXISTING PROPERTIES COMBINE FOR AN APPROXIMATE TOTAL OF 233,500 SF.

THE PROPOSED STREET VACATION CONTAINS 40,811 SF OR +/- 0.937 ACRES.

WITH THE STREET VACATION THE PROPERTY AREA INCREASES TO 274,311 SF OR A 17.5% INCREASE.





# EAST/WEST PROPERTY DIMENSION:

REGULATES THE AVAILABLE BUILDING WIDTH IN THE EAST/WEST DIMENSIONS AND INFLUENCES LOADING DOCK ACCESS BY TIGHTENING THE BUILDING ENVELOPE AND IMPLEMENTING A 'COLONNADE' APPROACH TO THE BUILDING FACADE