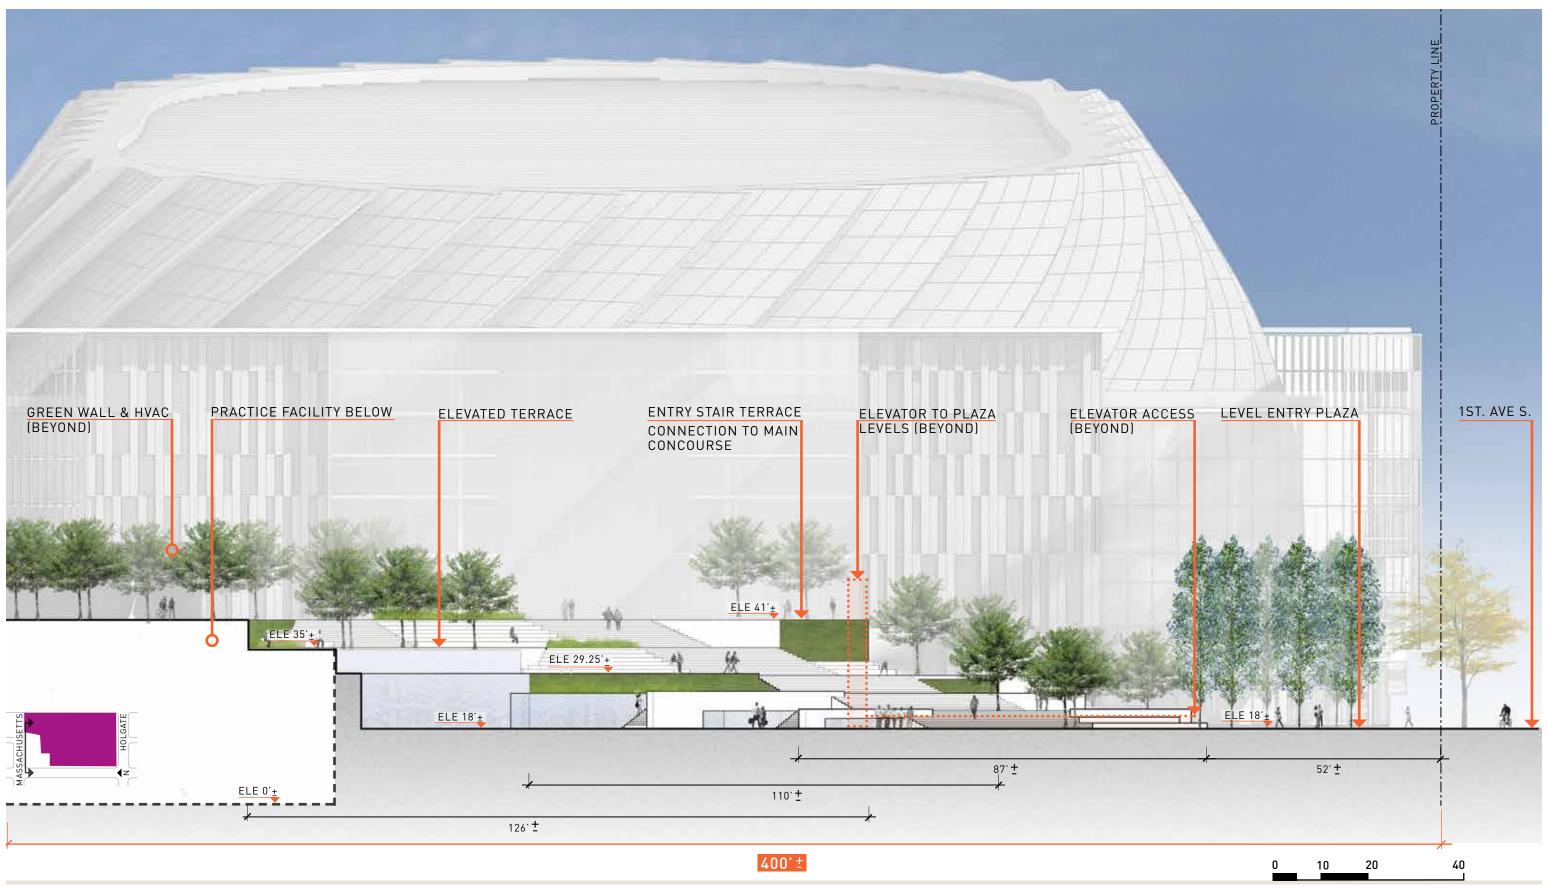

| •                | •              | ON-SITE            |
| NEW TREES CONTRIBUTING TO URBAN FOREST CANOPY                  |                    |                  |                | ON-SITE            |

THE PROJECT WILL PROVIDE A SIGNIFICANT, LONG-TERM PUBLIC BENEFIT TO THE NEIGHBORHOOD AND TO THE ENTIRE COMMUNITY. THE BENEFITS ARE ABOVE AND BEYOND THE LAND USE CODE/RIGHT-OF-WAY MANUAL REQUIREMENTS, AND NO DEVELOPMENT CREDIT IS BEING SOUGHT FOR THE BENEFITS.



SEATTLE ARENA MARCH 12, 2013

PUBLIC BENEFIT: MATRIX





PUBLIC BENEFIT: DIAGRAM

© 2013 THREESIXTY ARCHITECTURE, INC., ALL RIGHTS RESERVED



LEGEND

ARENA SITE

30 60 120

 $\bigcirc$ 

North









PUBLIC BENEFIT: PLAZA SITE ZONES





0 10 20 40

360

SEATTLE ARENA MARCH 12, 2013

PUBLIC BENEFIT: OCCIDENTAL VIEW EAST





PUBLIC BENEFIT: MASSACHUSETTS VIEW SOUTH



















PUBLIC BENEFIT: PLAZA PAVING TYPOLOGY

















PUBLIC BENEFIT: STEPS + BLEACHER SEATS TYPOLOGY



















PLAZA WATER FEATURES

SEATTLE ARENA MARCH 12, 2013

PUBLIC BENEFIT: WATERWALL + GREENWALL TYPOLOGY









PUBLIC BENEFIT: BIRDS-EYE PERSPECTIVE LOOKING SOUTH





PUBLIC BENEFIT: BIRDS-EYE PERSPECTIVE LOOKING SOUTH





PUBLIC BENEFIT: SITE PLAN

**ZONING DESIGNATION OF ROW:** IC-85

**STREET CLASSIFICATION OF ROW:** 1ST AVENUE SOUTH: PRINCIPAL ARTERIAL

OCCIDENTAL: MINOR ARTERIAL

ASSESSED VALUE OF ADJACENT PROPERTY TO ALLEY TO BE

**DEDICATED:**(PER SQUARE FOOT)

\$160/SF

SIZE OF PROJECT:

(IN SF)

233,500 SF

SIZE OF AREA TO BE VACATED:

(IN SF)

40,811 SF

CONTRIBUTION OF THE VACATED AREA TO THE DEVE