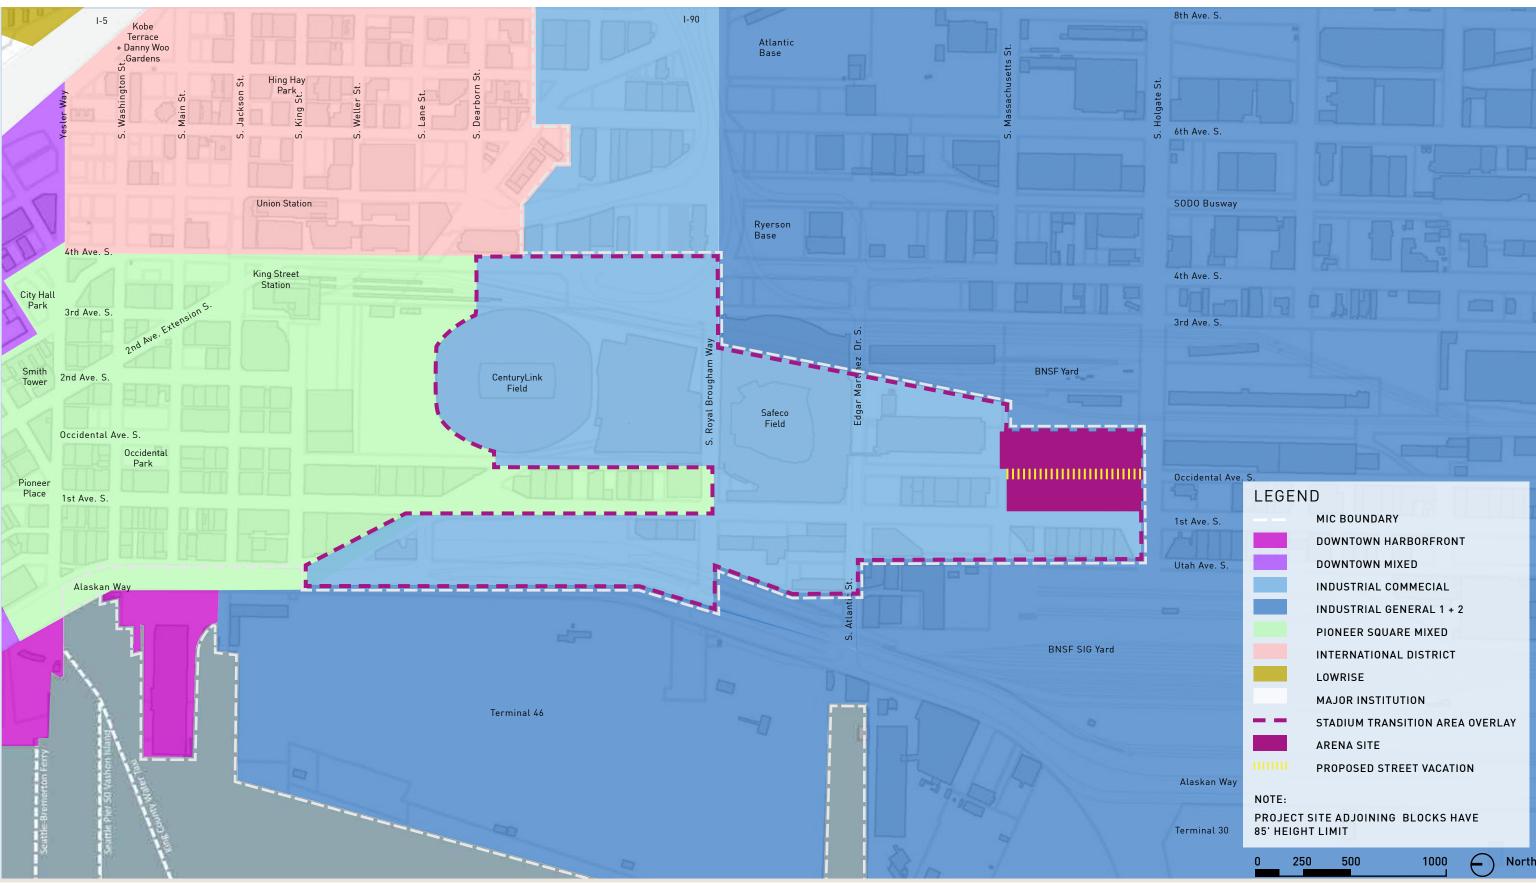

VACATED UNDER ORDINANCE NUMBER 117475, AS WOULD ATTACH BY OPERATION OF LAW:

TOGETHER WITH VACATED SOUTH HOLGATE STREET, VACATED BY THE CITY OF SEATTLE ORDINANCE NO. 94011, DESCRIBED AS FOLLOWS:

SOUTH HOLGATE STREET LYING NORTH OF THE PRODUCTION WEST OF THE SOUTH LINE OF LOT 11. BLOCK 319. SEATTLE TIDE LANDS, AND BETWEEN THE PRODUCTION SOUTH OF THE EAST AND WEST LINES OF BLOCK 320, SEATTLE TIDE LANDS.





THE ARENA PROJECT SITE IS SITUATED WITHIN THE ALREADY ESTABLISHED STADIUM OVERLAY DISTRICT. BY LOCATING THE ARENA AT THE PROPOSED SITE, THE PROJECT IS REINFORCING AND MAKING STRONGER, THE INTENT OF HAVING SIGNIFICANT SPORTS VENUES IN A PLANNED, CONCENTRATED CLUSTER. IT PROVIDES EFFICIENCIES IN PARKING AND TRANSPORTATION STRATEGIES THAT SERVICE THESE VENUES.





CONTEXT: NEIGHBORHOODS





10 CONTEXT: ZONING BOUNDARIES

#### PROPOSAL:

THE PROJECT SITE CURRENTLY CONSISTS OF EIGHT PARCELS. ONE LARGE PARCEL IS LOCATED ON THE EAST SIDE OF THE PROJECT SITE AND SEVEN PARCELS FRONT 1ST AVENUE SOUTH ON THE WEST. THE PARCELS ARE BISECTED BY OCCIDENTAL AVENUE SOUTH.

OCCIDENTAL AVENUE SOUTH IS PROPOSED TO BE VACATED AS PART OF THE PROJECT.

THE PROJECT PROPOSES TO CONSTRUCT AN APPROXIMATELY 700,000 SF MULTIPURPOSE ARENA CONTAINING 18,000 TO 20,000 SEATS ON THE SITE.

VACATING THE STREET WILL ALLOW THE PROJECT TO COMBINE THE PARCELS NOW SEPARATED BY OCCIDENTAL AVENUE. THE VACATION ALLOWS FOR A PROJECT SITE THAT IS SUFFICIENTLY SIZED TO ACCOMMODATE A MULTIPURPOSE ARENA. MOST ARENAS ARE 370'-430' WIDE AND 680'-740' LONG BUT ARY BASE ON SITE CONDITIONS.

WITH THE STREET VACATION, THE