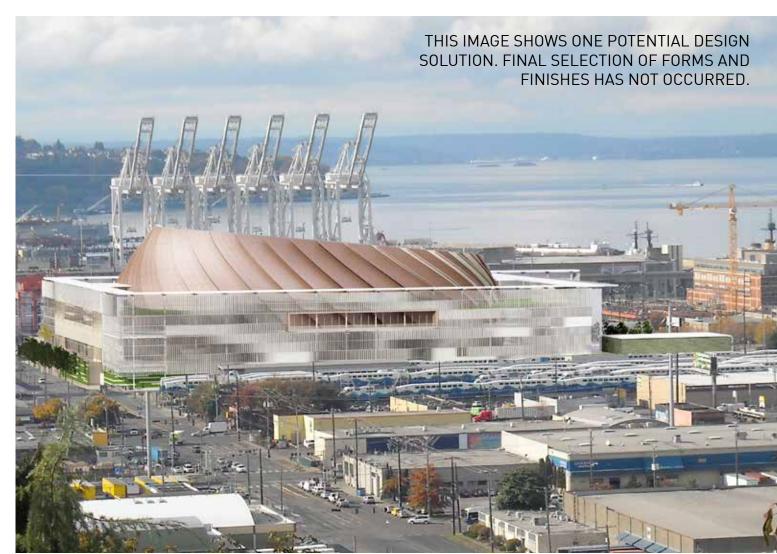

CES, OLD RAIL TRACKS ARE SOMETIMES VISIBLE.

BLOCKS ARE LARGE DUE TO THE AREA'S HISTORY OF LARGE-SCALE INDUSTRIAL ACTIVITIES AND VACATED STREETS.

STREET TREES ARE MINIMAL WITH THE EXCEPTION OF 1ST AVENUE SOUTH AND FRONTAGES SURROUNDING CENTURYLINK FIELD, SAFECO FIELD AND THE SAFECO GARAGE. FRONTAGES AROUND KING COUNTY METRO'S RYERSON BASE ON 4TH AVE SOUTH INCLUDE STREET TREES AND SOME LARGE STANDS OF TREES EXIST WITHIN THE WSDOT RIGHT-OF-WAY FOR I-90.

PUBLIC OPEN SPACE IS LIMITED TO PLAZAS AROUND CENTURYLINK AND SAFECO FIELDS.

COBRA HEAD STREET LIGHTS ARE TYPICAL ON ALL STREETS. PEDESTRIAN LIGHTING IS PROVIDED AROUND BOTH STADIUMS, ALONG 1ST AVENUE TO ROYAL BROUGHAM, AND WITHIN THE SAFECO GARAGE PLAZA.









#### SEATTLE ARENA MARCH 12, 2013





SOUTHWEST PORT AERIAL







26







**BEACON HILL VIEW** 







**AERIAL VIEWS** 

27













STREET VIEWS: FROM NORTH LOOKING SOUTH













STREET VIEWS: FROM EAST LOOKING WEST













STREET VIEWS: FROM SOUTH LOOKING NORTH













STREET VIEWS: FROM WEST LOOKING EAST





9-BLOCK DISTRICT ACCESS: RAIL AND BUS NORTH

32

© 2013 THREESIXTY ARCHITECTURE, INC., ALL RIGHTS RESERVED





9-BLOCK DISTRICT ACCESS:RAIL AND BUS SOUTH

33

© 2013 THREESIXTY ARCHITECTURE, INC., ALL RIGHTS RESERVED





9-BLOCK DISTRICT ACCESS:FREIGHT, RAIL, AND VEHICULAR NORTH





35 9-BLOCK DISTRICT ACCESS: FREIGHT, RAIL, AND VEHICULAR SOUTH





9-BLOCK DISTRICT ACCESS: SIDEWALK PEDESTRIAN & BICYCLE ANALYSIS NORTH





9-BLOCK DISTRICT ACCESS: SIDEWALK PEDESTRIAN & BICYCLE ANALYSIS SOUTH





9-BLOCK DISTRICT ACCESS: EXISTING