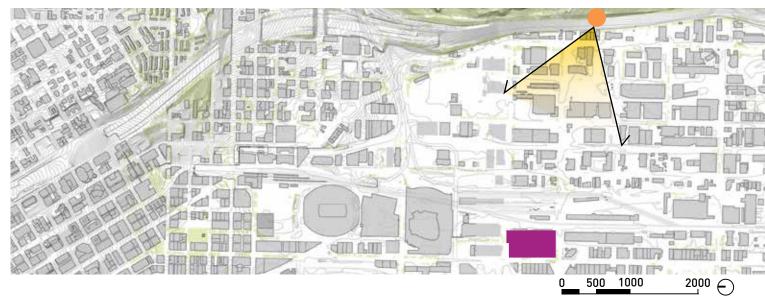

METIMES VISIBLE.

BLOCKS ARE LARGE DUE TO THE AREA'S HISTORY OF LARGE-SCALE INDUSTRIAL ACTIVITIES AND VACATED STREETS.

STREET TREES ARE MINIMAL WITH THE EXCEPTION OF 1ST AVENUE SOUTH AND FRONTAGES SURROUNDING CENTURYLINK FIELD, SAFECO FIELD AND THE SAFECO GARAGE. FRONTAGES AROUND KING COUNTY METRO'S RYERSON BASE ON 4TH AVE SOUTH INCLUDE STREET TREES AND SOME LARGE STANDS OF TREES EXIST WITHIN THE WSDOT RIGHT-OF-WAY FOR I-90.

PUBLIC OPEN SPACE IS LIMITED TO PLAZAS AROUND CENTURYLINK AND SAFECO FIELDS.

COBRA HEAD STREET LIGHTS ARE TYPICAL ON ALL STREETS. PEDESTRIAN LIGHTING IS PROVIDED AROUND BOTH STADIUMS, ALONG 1ST AVENUE TO ROYAL BROUGHAM, AND WITHIN THE SAFECO GARAGE PLAZA.









#### SEATTLE ARENA MARCH 12, 2013





SOUTHWEST PORT AERIAL







26







**BEACON HILL VIEW** 







**AERIAL VIEWS** 

27













STREET VIEWS: FROM NORTH LOOKING SOUTH













STREET VIEWS: FROM EAST LOOKING WEST













STREET VIEWS: FROM SOUTH LOOKING NORTH













STREET VIEWS: FROM WEST LOOKING EAST





9-BLOCK DISTRICT ACCESS: RAIL AND BUS NORTH

32

© 2013 THREESIXTY ARCHITECTURE, INC., ALL RIGHTS RESERVED





9-BLOCK DISTRICT ACCESS:RAIL AND BUS SOUTH

33

© 2013 THREESIXTY ARCHITECTURE, INC., ALL RIGHTS RESERVED





9-BLOCK DISTRICT ACCESS:FREIGHT, RAIL, AND VEHICULAR NORTH





35 9-BLOCK DISTRICT ACCESS: FREIGHT, RAIL, AND VEHICULAR SOUTH





9-BLOCK DISTRICT ACCESS: SIDEWALK PEDESTRIAN & BICYCLE ANALYSIS NORTH





9-BLOCK DISTRICT ACCESS: SIDEWALK PEDESTRIAN & BICYCLE ANALYSIS SOUTH





9-BLOCK DISTRICT ACCESS: EXISTING SIDEWALK ANALYSIS





OCC