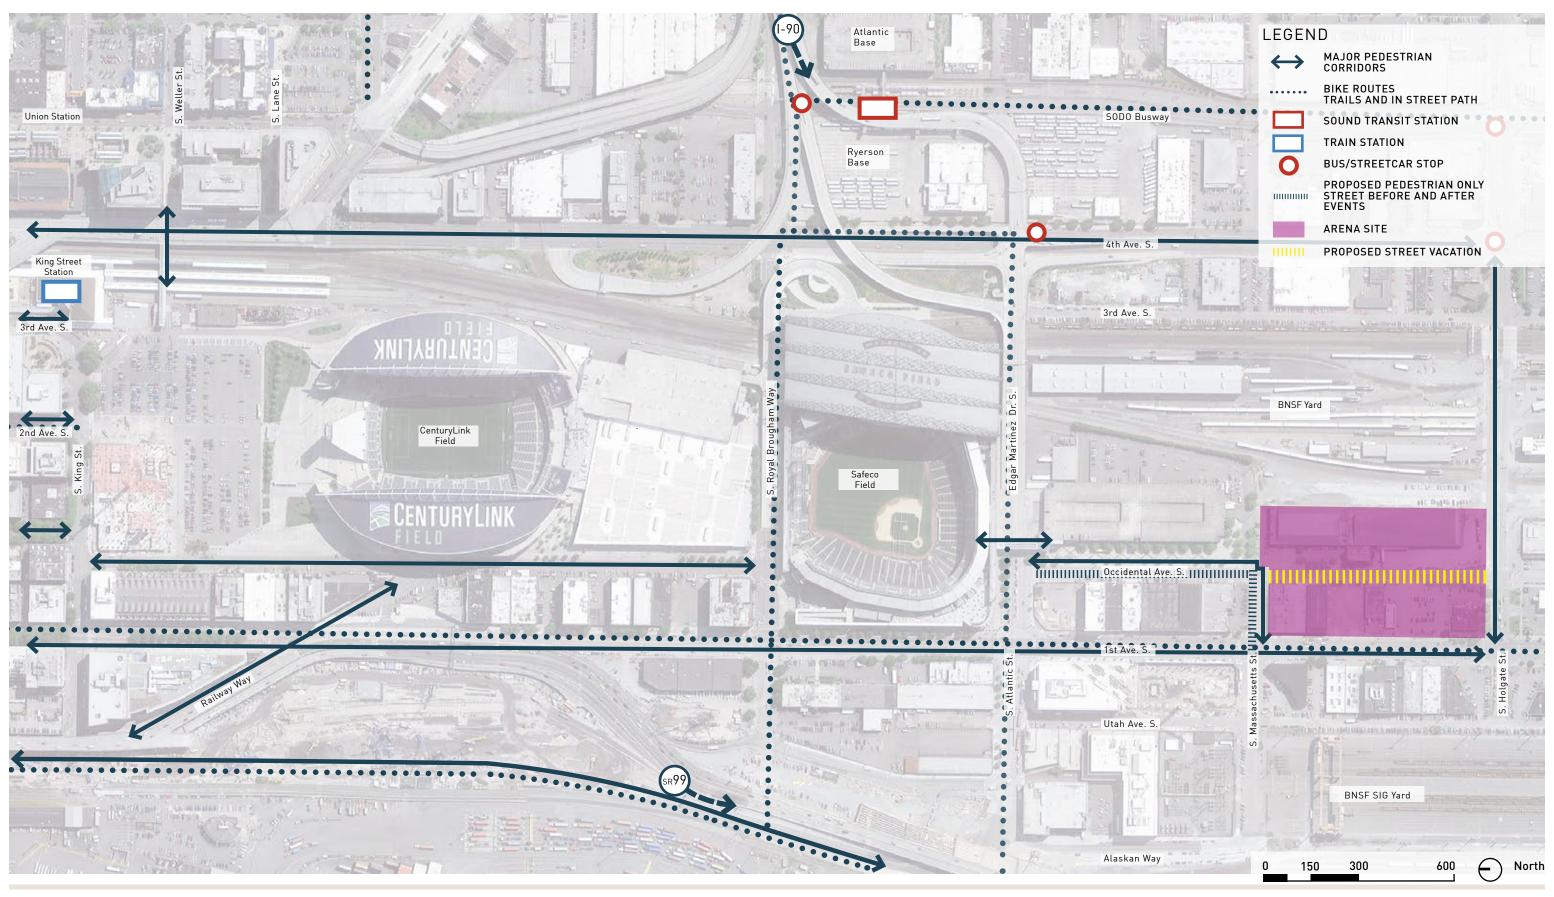

ROVIDED AROUND BOTH STADIUMS, ALONG 1ST AVENUE TO ROYAL BROUGHAM, AND WITHIN THE SAFECO GARAGE PLAZA.









#### SEATTLE ARENA MARCH 12, 2013





SOUTHWEST PORT AERIAL







26







**BEACON HILL VIEW** 







**AERIAL VIEWS** 

27













STREET VIEWS: FROM NORTH LOOKING SOUTH













STREET VIEWS: FROM EAST LOOKING WEST













STREET VIEWS: FROM SOUTH LOOKING NORTH













STREET VIEWS: FROM WEST LOOKING EAST





9-BLOCK DISTRICT ACCESS: RAIL AND BUS NORTH

32

© 2013 THREESIXTY ARCHITECTURE, INC., ALL RIGHTS RESERVED





9-BLOCK DISTRICT ACCESS:RAIL AND BUS SOUTH

33

© 2013 THREESIXTY ARCHITECTURE, INC., ALL RIGHTS RESERVED





9-BLOCK DISTRICT ACCESS:FREIGHT, RAIL, AND VEHICULAR NORTH





35 9-BLOCK DISTRICT ACCESS: FREIGHT, RAIL, AND VEHICULAR SOUTH





9-BLOCK DISTRICT ACCESS: SIDEWALK PEDESTRIAN & BICYCLE ANALYSIS NORTH





9-BLOCK DISTRICT ACCESS: SIDEWALK PEDESTRIAN & BICYCLE ANALYSIS SOUTH





9-BLOCK DISTRICT ACCESS: EXISTING SIDEWALK ANALYSIS





OCCIDENTAL AVE EXISTING USE ANALYSIS





OCCIDENTAL AVE NO VACATION USE ANALYSIS





OCCIDENTAL AVE PROPOSED USE ANALYSIS

THE PROJECT SITE IS WELL SERVED BY TRANSIT AND IS A FEW BLOCKS AWAY FROM THE SOUNDER STADIUM LIGHT RAIL STATION.

THE PROJECT, WHEN EVENTS ARE UNDERWAY, WILL HAVE IMPACTS ON THE PUBLIC TRANSPORTATION SYSTEM. THESE IMPACTS WILL BE DETERMINED AND OUTLINED THROUGH THE ENVIRONMENTAL IMPACT STATEMENT.

THE PROJECT HAS RECEIVED A DETERMINATION OF SIGNIFICANCE AND IS UNDERGOING ENVIRONMENTAL REVIEW THROUGH AN ENVIRONMENTAL IMPACT STATEMENT.

THE ARENA CONTRIBUTES TO