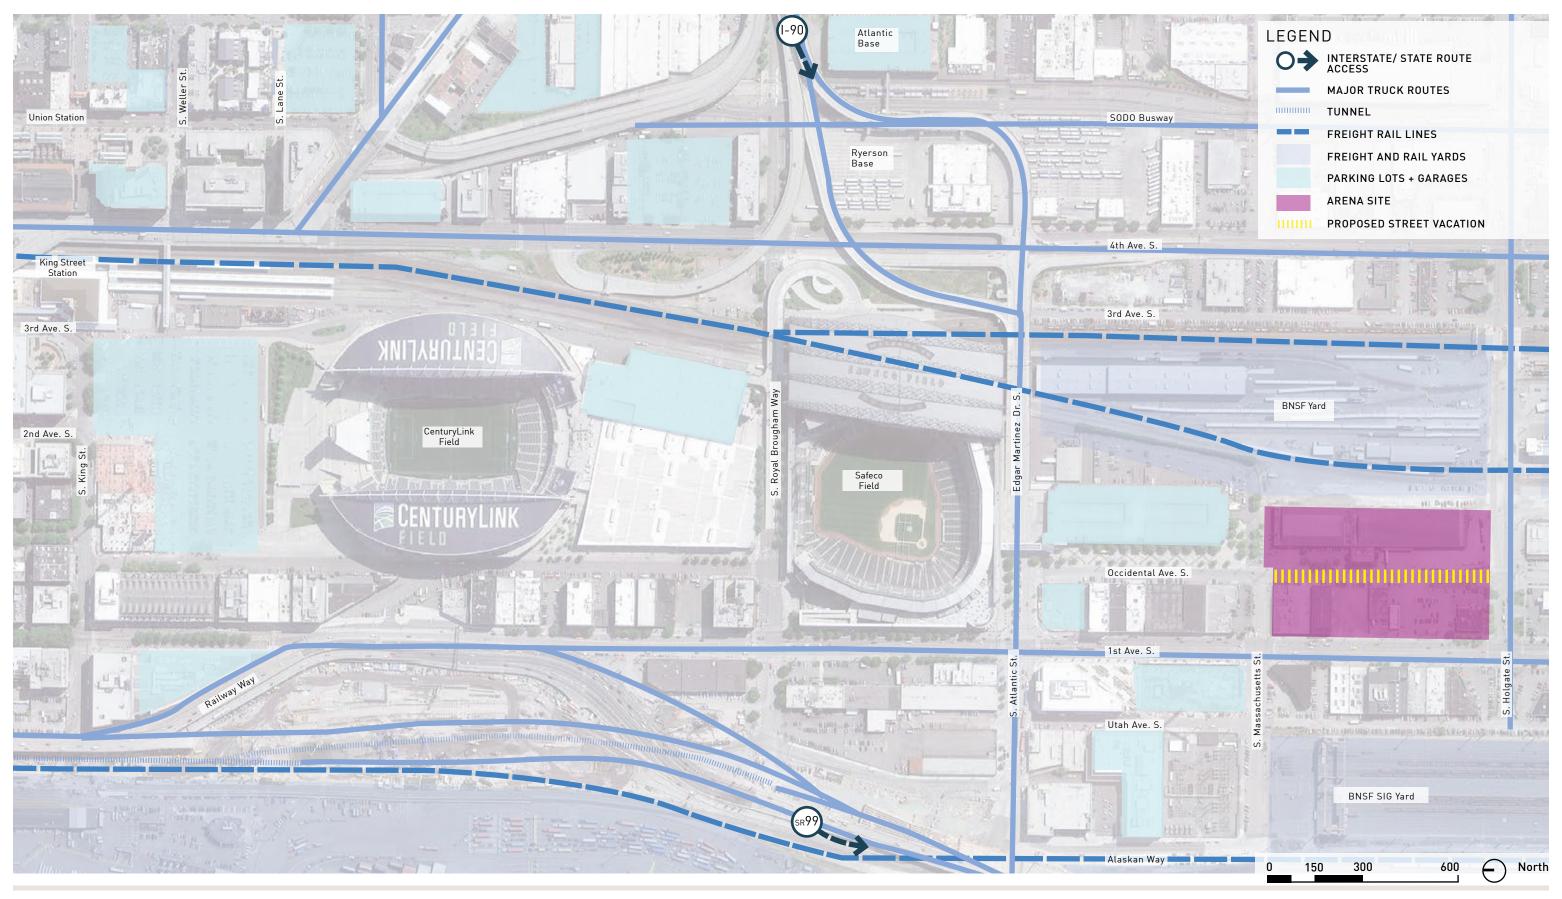

MITED TO PLAZAS AROUND CENTURYLINK AND SAFECO FIELDS.

COBRA HEAD STREET LIGHTS ARE TYPICAL ON ALL STREETS. PEDESTRIAN LIGHTING IS PROVIDED AROUND BOTH STADIUMS, ALONG 1ST AVENUE TO ROYAL BROUGHAM, AND WITHIN THE SAFECO GARAGE PLAZA.









#### SEATTLE ARENA MARCH 12, 2013





SOUTHWEST PORT AERIAL







26







**BEACON HILL VIEW** 







**AERIAL VIEWS** 

27













STREET VIEWS: FROM NORTH LOOKING SOUTH













STREET VIEWS: FROM EAST LOOKING WEST













STREET VIEWS: FROM SOUTH LOOKING NORTH













STREET VIEWS: FROM WEST LOOKING EAST





9-BLOCK DISTRICT ACCESS: RAIL AND BUS NORTH

32

© 2013 THREESIXTY ARCHITECTURE, INC., ALL RIGHTS RESERVED





9-BLOCK DISTRICT ACCESS:RAIL AND BUS SOUTH

33

© 2013 THREESIXTY ARCHITECTURE, INC., ALL RIGHTS RESERVED





9-BLOCK DISTRICT ACCESS:FREIGHT, RAIL, AND VEHICULAR NORTH





35 9-BLOCK DISTRICT ACCESS: FREIGHT, RAIL, AND VEHICULAR SOUTH





9-BLOCK DISTRICT ACCESS: SIDEWALK PEDESTRIAN & BICYCLE ANALYSIS NORTH





9-BLOCK DISTRICT ACCESS: SIDEWALK PEDESTRIAN & BICYCLE ANALYSIS SOUTH





9-BLOCK DISTRICT ACCESS: EXISTING SIDEWALK ANALYSIS





OCCIDENTAL AVE EXISTING USE ANALYSIS





OCCIDENTAL AVE NO VACATION USE ANALYSIS





OCCIDENTAL AVE PROPOSED USE ANALYSIS

THE PROJECT SITE IS WELL SERVED BY TRANSIT AND IS A FEW BLOCKS AWAY FROM THE SOUNDER STADIUM LIGHT RAIL STATION.

THE PROJECT, WHEN EVENTS ARE UNDERWAY, WILL HAVE IMPACTS ON THE PUBLIC TRANSPORTATION SYSTEM. THESE IMPACTS WILL BE DETERMINED AND OUTLINED THROUGH THE ENVIRONMENTAL IMPACT STATEMENT.

THE PROJECT HAS RECEIVED A DETERM