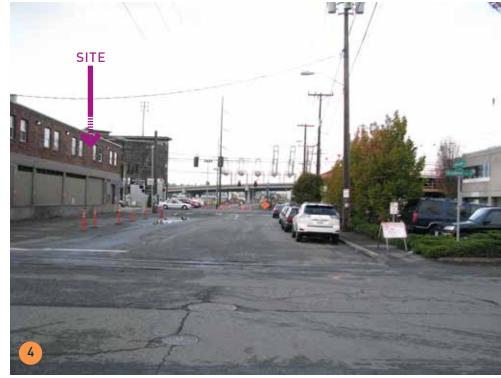

TRIAL ACTIVITIES AND VACATED STREETS.

STREET TREES ARE MINIMAL WITH THE EXCEPTION OF 1ST AVENUE SOUTH AND FRONTAGES SURROUNDING CENTURYLINK FIELD, SAFECO FIELD AND THE SAFECO GARAGE. FRONTAGES AROUND KING COUNTY METRO'S RYERSON BASE ON 4TH AVE SOUTH INCLUDE STREET TREES AND SOME LARGE STANDS OF TREES EXIST WITHIN THE WSDOT RIGHT-OF-WAY FOR I-90.

PUBLIC OPEN SPACE IS LIMITED TO PLAZAS AROUND CENTURYLINK AND SAFECO FIELDS.

COBRA HEAD STREET LIGHTS ARE TYPICAL ON ALL STREETS. PEDESTRIAN LIGHTING IS PROVIDED AROUND BOTH STADIUMS, ALONG 1ST AVENUE TO ROYAL BROUGHAM, AND WITHIN THE SAFECO GARAGE PLAZA.









#### SEATTLE ARENA MARCH 12, 2013





SOUTHWEST PORT AERIAL







26







**BEACON HILL VIEW** 







**AERIAL VIEWS** 

27













STREET VIEWS: FROM NORTH LOOKING SOUTH













STREET VIEWS: FROM EAST LOOKING WEST













STREET VIEWS: FROM SOUTH LOOKING NORTH













STREET VIEWS: FROM WEST LOOKING EAST





9-BLOCK DISTRICT ACCESS: RAIL AND BUS NORTH

32

© 2013 THREESIXTY ARCHITECTURE, INC., ALL RIGHTS RESERVED





9-BLOCK DISTRICT ACCESS:RAIL AND BUS SOUTH

33

© 2013 THREESIXTY ARCHITECTURE, INC., ALL RIGHTS RESERVED





9-BLOCK DISTRICT ACCESS:FREIGHT, RAIL, AND VEHICULAR NORTH





35 9-BLOCK DISTRICT ACCESS: FREIGHT, RAIL, AND VEHICULAR SOUTH





9-BLOCK DISTRICT ACCESS: SIDEWALK PEDESTRIAN & BICYCLE ANALYSIS NORTH





9-BLOCK DISTRICT ACCESS: SIDEWALK PEDESTRIAN & BICYCLE ANALYSIS SOUTH





9-BLOCK DISTRICT ACCESS: EXISTING SIDEWALK ANALYSIS





OCCIDENTAL AVE EXISTING USE ANALYSIS





OCCIDENTAL AVE NO VACATION USE ANALYSIS