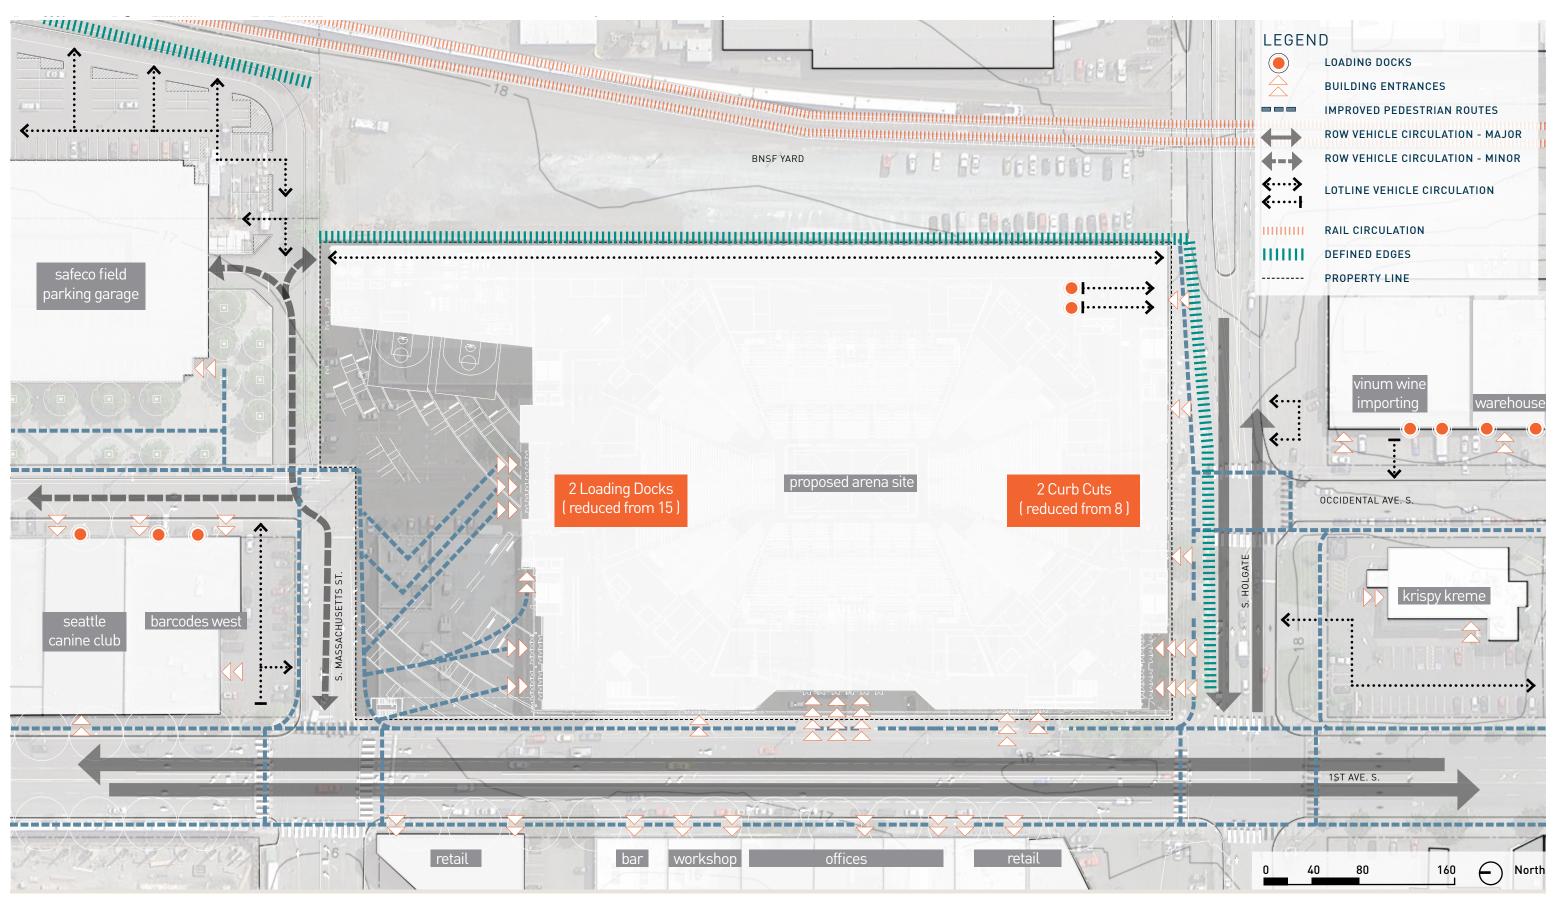

STREET VIEWS: FROM EAST LOOKING WEST













STREET VIEWS: FROM SOUTH LOOKING NORTH













STREET VIEWS: FROM WEST LOOKING EAST





9-BLOCK DISTRICT ACCESS: RAIL AND BUS NORTH

32

© 2013 THREESIXTY ARCHITECTURE, INC., ALL RIGHTS RESERVED





9-BLOCK DISTRICT ACCESS:RAIL AND BUS SOUTH

33

© 2013 THREESIXTY ARCHITECTURE, INC., ALL RIGHTS RESERVED





9-BLOCK DISTRICT ACCESS:FREIGHT, RAIL, AND VEHICULAR NORTH





35 9-BLOCK DISTRICT ACCESS: FREIGHT, RAIL, AND VEHICULAR SOUTH





9-BLOCK DISTRICT ACCESS: SIDEWALK PEDESTRIAN & BICYCLE ANALYSIS NORTH





9-BLOCK DISTRICT ACCESS: SIDEWALK PEDESTRIAN & BICYCLE ANALYSIS SOUTH





9-BLOCK DISTRICT ACCESS: EXISTING SIDEWALK ANALYSIS





OCCIDENTAL AVE EXISTING USE ANALYSIS





OCCIDENTAL AVE NO VACATION USE ANALYSIS





OCCIDENTAL AVE PROPOSED USE ANALYSIS

THE PROJECT SITE IS WELL SERVED BY TRANSIT AND IS A FEW BLOCKS AWAY FROM THE SOUNDER STADIUM LIGHT RAIL STATION.

THE PROJECT, WHEN EVENTS ARE UNDERWAY, WILL HAVE IMPACTS ON THE PUBLIC TRANSPORTATION SYSTEM. THESE IMPACTS WILL BE DETERMINED AND OUTLINED THROUGH THE ENVIRONMENTAL IMPACT STATEMENT.

THE PROJECT HAS RECEIVED A DETERMINATION OF SIGNIFICANCE AND IS UNDERGOING ENVIRONMENTAL REVIEW THROUGH AN ENVIRONMENTAL IMPACT STATEMENT.

THE ARENA CONTRIBUTES TO THE ADVANCEMENT OF THE NEIGHBORHOOD IN SEVERAL WAYS, INCLUDING PROVIDING A LINK BETWEEN THE STADIUMS TO THE NORTH AND THE NEIGHBORHOOD BUSINESSES SOUTH, PROVIDING RETAIL OPPORTUNITIES ALONG 1ST AVENUE, AND CREATING THE FIRST SIZEABLE PIECE OF PLANNED PUBLIC OPEN SPACE IN THE SURROUNDING NEIGHB