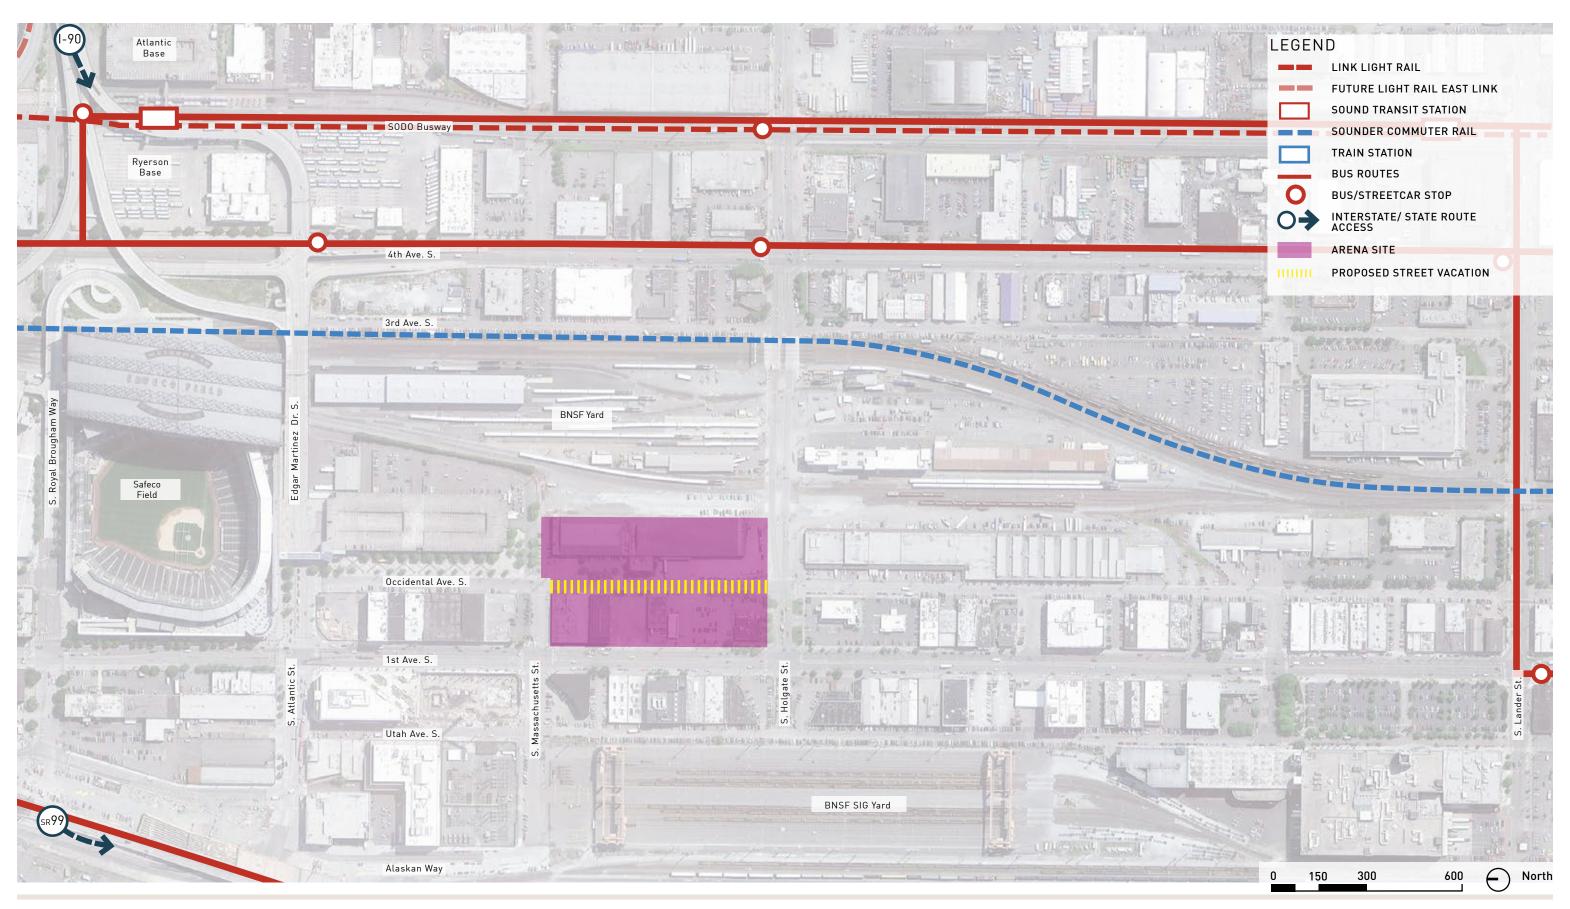

EET TREES AND SOME LARGE STANDS OF TREES EXIST WITHIN THE WSDOT RIGHT-OF-WAY FOR I-90.

PUBLIC OPEN SPACE IS LIMITED TO PLAZAS AROUND CENTURYLINK AND SAFECO FIELDS.

COBRA HEAD STREET LIGHTS ARE TYPICAL ON ALL STREETS. PEDESTRIAN LIGHTING IS PROVIDED AROUND BOTH STADIUMS, ALONG 1ST AVENUE TO ROYAL BROUGHAM, AND WITHIN THE SAFECO GARAGE PLAZA.









#### SEATTLE ARENA MARCH 12, 2013





SOUTHWEST PORT AERIAL







26







**BEACON HILL VIEW** 







**AERIAL VIEWS** 

27













STREET VIEWS: FROM NORTH LOOKING SOUTH













STREET VIEWS: FROM EAST LOOKING WEST













STREET VIEWS: FROM SOUTH LOOKING NORTH













STREET VIEWS: FROM WEST LOOKING EAST





9-BLOCK DISTRICT ACCESS: RAIL AND BUS NORTH

32

© 2013 THREESIXTY ARCHITECTURE, INC., ALL RIGHTS RESERVED





9-BLOCK DISTRICT ACCESS:RAIL AND BUS SOUTH

33

© 2013 THREESIXTY ARCHITECTURE, INC., ALL RIGHTS RESERVED





9-BLOCK DISTRICT ACCESS:FREIGHT, RAIL, AND VEHICULAR NORTH





35 9-BLOCK DISTRICT ACCESS: FREIGHT, RAIL, AND VEHICULAR SOUTH





9-BLOCK DISTRICT ACCESS: SIDEWALK PEDESTRIAN & BICYCLE ANALYSIS NORTH





9-BLOCK DISTRICT ACCESS: SIDEWALK PEDESTRIAN & BICYCLE ANALYSIS SOUTH





9-BLOCK DISTRICT ACCESS: EXISTING SIDEWALK ANALYSIS





OCCIDENTAL AVE EXISTING USE ANALYSIS





OCCIDENTAL AVE NO VACATION USE ANALYSIS





OCCIDENTAL AVE PROPOSED USE ANALYSIS

THE PROJECT SITE IS WELL SERVED BY TRANSIT AND IS A FEW BLOCKS AWAY FROM THE SOUNDER STADIUM LIGHT RAIL STATION.

THE PROJECT, WHEN EVENTS ARE UNDERWAY, WILL HAVE IMPACTS ON THE PUBLIC TRANSPORTATION SYSTEM. THESE IMPACTS