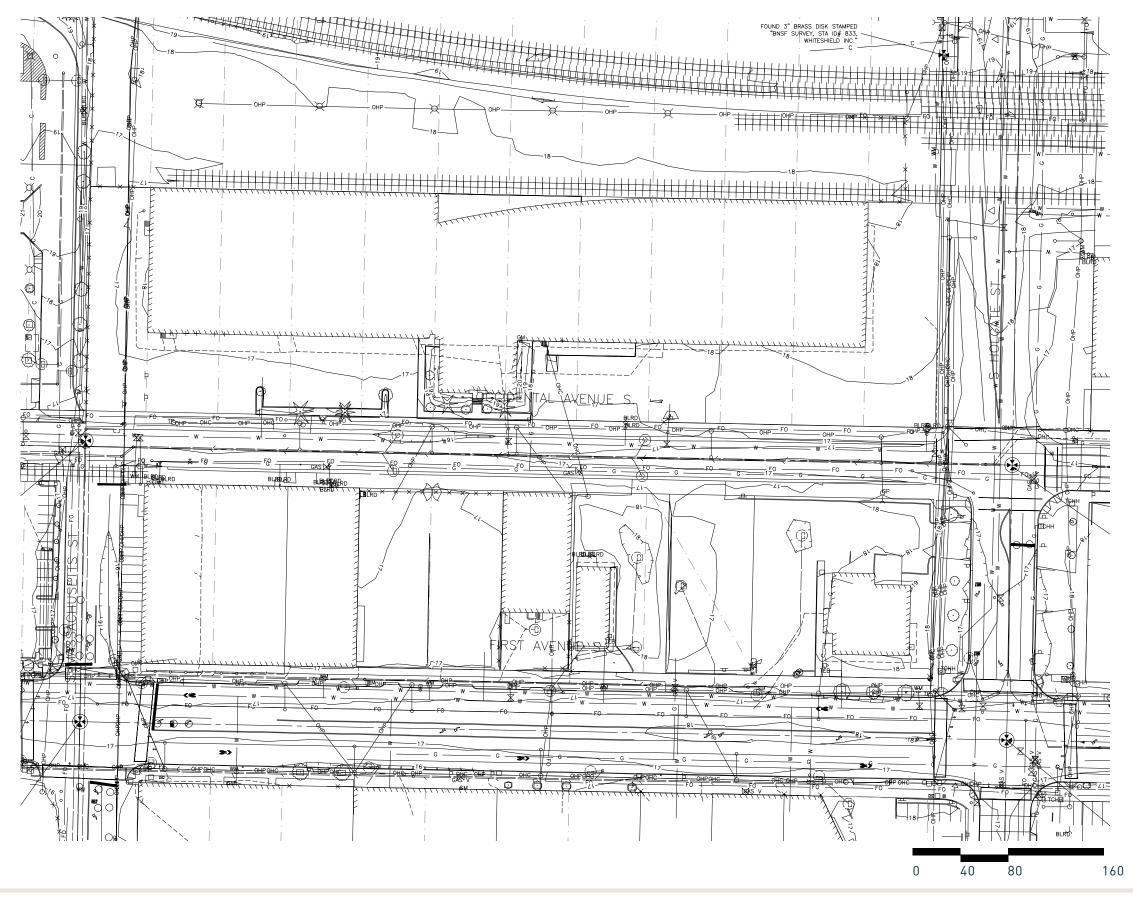

BLIC COMMENT OPPORTUNITIES.

WE REFERENCE THE MOST RECENT EARLY DESIGN GUIDANCE PACKET PRESENTED TO THE DOWNTOWN DESIGN REVIEW BOARD ON MARCH 5, 2013. THIS PACKET MAY BE FOUND AT:

HTTP://WWW.SEATTLE.GOV/DPD/APPDOCS/GROUPMEETINGS/DRPROPOSAL3014195AGENDAID4269.PDF



THE PROJECT'S ADDRESS IS 1700 1ST AVENUE SOUTH, SEATTLE, WASHINGTON. IT IS WITHIN THE BLOCK BOUNDED BY SOUTH HOLGATE STREET TO THE SOUTH, TRAIN TRACKS TO THE EAST, 1ST AVENUE SOUTH TO THE WEST, AND SOUTH MASSACHUSETTS STREET TO THE NORTH. THE PROJECT IS LOCATED IN THE INDUSTRIAL COMMERCIAL-85 ZONE, AND IS LOCATED IN THE STADIUM AREA OVERLAY AND THE GREATER DUWAMISH MANUFACTURING INDUSTRIAL CENTER OVERALY. THE SITE IS WITHIN THE DOWNTOWN DESIGN REVIEW BOARD'S BOUNDARIES.





SEATTLE ARENA MARCH 12, 2013

PROJECT AREA SITE MAP







THE SIGNATURES TO THE PETITION ARE ATTACHED TO THIS PETITION. (FOR PARCEL INFORMATION, SEE FOLLOWING PAGE)

#### LEGAL DESCRIPTION

THE WEST 187.5 FEET OF LOTS 1 THROUGH 11, BLOCK 319, SEATTLE TIDE LANDS, IN KING COUNTY, WASHINGTON:

TOGETHER WITH THE SOUTH HALF OF VACATED MASSACHUSETTS STREET ADJOINING THE WEST 187.5 FEET OF SAID LOT 1;

LOTS 1 THROUGH 8 INCLUSIVE, IN BLOCK 320, SEATTLE TIDELANDS. IN KING COUNTY, WASHINGTON, AS SHOWN ON THE OFFICIAL MAPS ON FILE IN THE OFFICE OF THE COMMISSIONER OF PUBLIC LANDS AT OLYMPIA, WASHINGTON;

TOGETHER WITH THE SOUTH 20 FEET OF SOUTH MASSACHUSETTS STREET, ADJACENT, VACATED UNDER ORDINANCE NUMBER 117475, AS WOULD ATTACH BY OPERATION OF LAW:

TOGETHER WITH VACATED SOUTH HOLGATE STREET, VACATED BY THE CITY OF SEATTLE ORDINANCE NO. 94011, DESCR