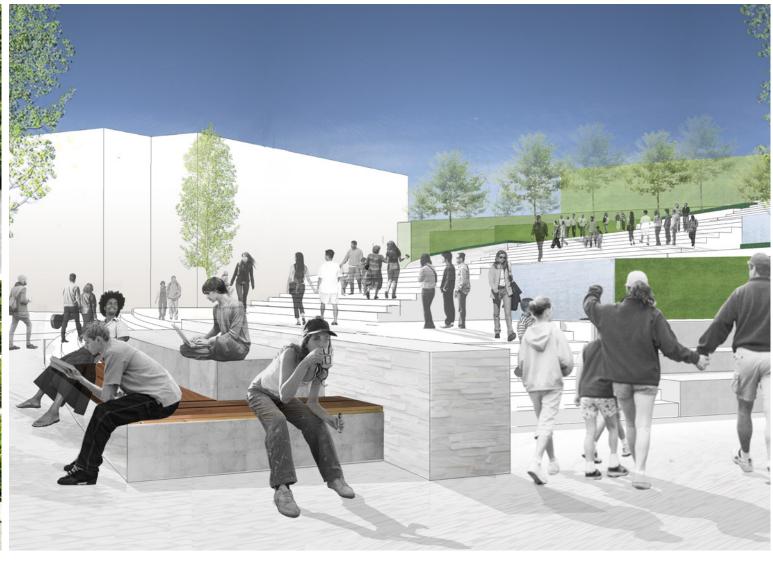

NOPY                  |                    |                  |                | ON-SITE            |

THE PROJECT WILL PROVIDE A SIGNIFICANT, LONG-TERM PUBLIC BENEFIT TO THE NEIGHBORHOOD AND TO THE ENTIRE COMMUNITY. THE BENEFITS ARE ABOVE AND BEYOND THE LAND USE CODE/RIGHT-OF-WAY MANUAL REQUIREMENTS, AND NO DEVELOPMENT CREDIT IS BEING SOUGHT FOR THE BENEFITS.



SEATTLE ARENA MARCH 12, 2013

PUBLIC BENEFIT: MATRIX





PUBLIC BENEFIT: DIAGRAM

© 2013 THREESIXTY ARCHITECTURE, INC., ALL RIGHTS RESERVED



LEGEND

ARENA SITE

30 60 120

 $\bigcirc$ 

North









PUBLIC BENEFIT: PLAZA SITE ZONES





0 10 20 40

360

SEATTLE ARENA MARCH 12, 2013

PUBLIC BENEFIT: OCCIDENTAL VIEW EAST





PUBLIC BENEFIT: MASSACHUSETTS VIEW SOUTH



















PUBLIC BENEFIT: PLAZA PAVING TYPOLOGY

















PUBLIC BENEFIT: STEPS + BLEACHER SEATS TYPOLOGY



















PLAZA WATER FEATURES

SEATTLE ARENA MARCH 12, 2013

PUBLIC BENEFIT: WATERWALL + GREENWALL TYPOLOGY









PUBLIC BENEFIT: BIRDS-EYE PERSPECTIVE LOOKING SOUTH





PUBLIC BENEFIT: BIRDS-EYE PERSPECTIVE LOOKING SOUTH





PUBLIC BENEFIT: SITE PLAN

**ZONING DESIGNATION OF ROW:** IC-85

**STREET CLASSIFICATION OF ROW:** 1ST AVENUE SOUTH: PRINCIPAL ARTERIAL

OCCIDENTAL: MINOR ARTERIAL

ASSESSED VALUE OF ADJACENT PROPERTY TO ALLEY TO BE

**DEDICATED:**(PER SQUARE FOOT)

\$160/SF

SIZE OF PROJECT:

(IN SF)

233,500 SF

SIZE OF AREA TO BE VACATED:

(IN SF)

40,811 SF

CONTRIBUTION OF THE VACATED AREA TO THE DEVELOPMENT POTENTIAL OF THE SITE:

40,811 SF

WITH THE STREET VACATION, THE PROPERTY AREA INCREASES TO:

274,3