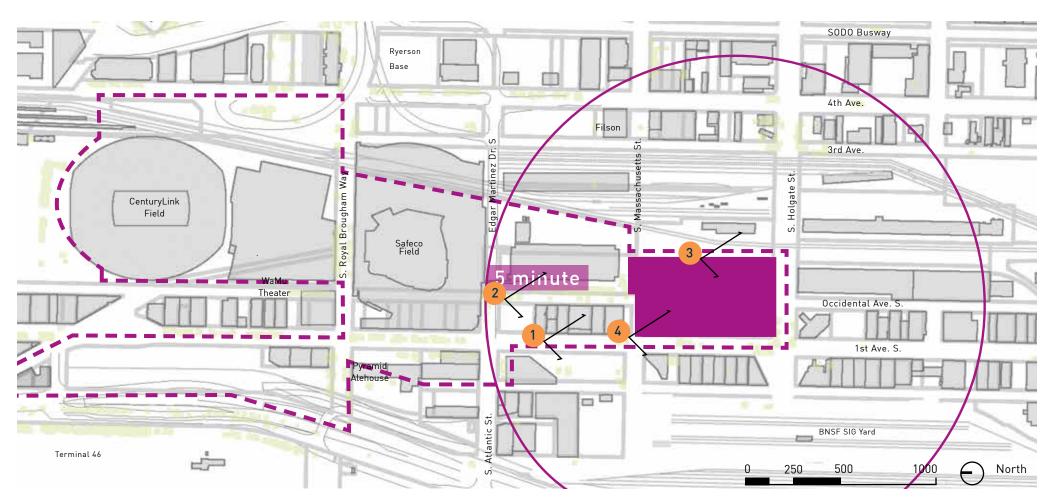

E LARGE DUE TO THE AREA'S HISTORY OF LARGE-SCALE INDUSTRIAL ACTIVITIES AND VACATED STREETS.

STREET TREES ARE MINIMAL WITH THE EXCEPTION OF 1ST AVENUE SOUTH AND FRONTAGES SURROUNDING CENTURYLINK FIELD, SAFECO FIELD AND THE SAFECO GARAGE. FRONTAGES AROUND KING COUNTY METRO'S RYERSON BASE ON 4TH AVE SOUTH INCLUDE STREET TREES AND SOME LARGE STANDS OF TREES EXIST WITHIN THE WSDOT RIGHT-OF-WAY FOR I-90.

PUBLIC OPEN SPACE IS LIMITED TO PLAZAS AROUND CENTURYLINK AND SAFECO FIELDS.

COBRA HEAD STREET LIGHTS ARE TYPICAL ON ALL STREETS. PEDESTRIAN LIGHTING IS PROVIDED AROUND BOTH STADIUMS, ALONG 1ST AVENUE TO ROYAL BROUGHAM, AND WITHIN THE SAFECO GARAGE PLAZA.









#### SEATTLE ARENA MARCH 12, 2013





SOUTHWEST PORT AERIAL







26







**BEACON HILL VIEW** 







**AERIAL VIEWS** 

27













STREET VIEWS: FROM NORTH LOOKING SOUTH













STREET VIEWS: FROM EAST LOOKING WEST













STREET VIEWS: FROM SOUTH LOOKING NORTH













STREET VIEWS: FROM WEST LOOKING EAST





9-BLOCK DISTRICT ACCESS: RAIL AND BUS NORTH

32

© 2013 THREESIXTY ARCHITECTURE, INC., ALL RIGHTS RESERVED





9-BLOCK DISTRICT ACCESS:RAIL AND BUS SOUTH

33

© 2013 THREESIXTY ARCHITECTURE, INC., ALL RIGHTS RESERVED





9-BLOCK DISTRICT ACCESS:FREIGHT, RAIL, AND VEHICULAR NORTH





35 9-BLOCK DISTRICT ACCESS: FREIGHT, RAIL, AND VEHICULAR SOUTH





9-BLOCK DISTRICT ACCESS: SIDEWALK PEDESTRIAN & BICYCLE ANALYSIS NORTH





9-BLOCK DISTRICT ACCESS: SIDEWALK PEDESTRIAN & BICYCLE ANALYSIS SOUTH





9-BLOCK DISTRICT ACCESS: EXISTING SIDEWALK ANALYSIS





OCCIDENTAL AVE EXISTING USE AN