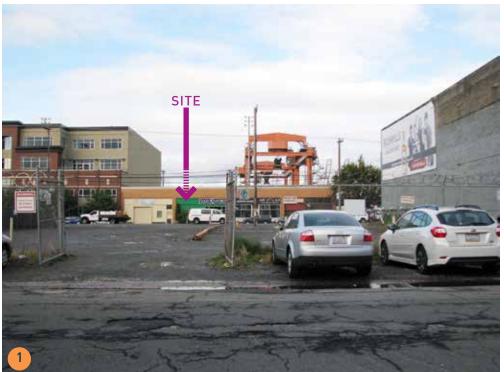

IAL ACTIVITIES AND VACATED STREETS.

STREET TREES ARE MINIMAL WITH THE EXCEPTION OF 1ST AVENUE SOUTH AND FRONTAGES SURROUNDING CENTURYLINK FIELD, SAFECO FIELD AND THE SAFECO GARAGE. FRONTAGES AROUND KING COUNTY METRO'S RYERSON BASE ON 4TH AVE SOUTH INCLUDE STREET TREES AND SOME LARGE STANDS OF TREES EXIST WITHIN THE WSDOT RIGHT-OF-WAY FOR I-90.

PUBLIC OPEN SPACE IS LIMITED TO PLAZAS AROUND CENTURYLINK AND SAFECO FIELDS.

COBRA HEAD STREET LIGHTS ARE TYPICAL ON ALL STREETS. PEDESTRIAN LIGHTING IS PROVIDED AROUND BOTH STADIUMS, ALONG 1ST AVENUE TO ROYAL BROUGHAM, AND WITHIN THE SAFECO GARAGE PLAZA.









#### SEATTLE ARENA MARCH 12, 2013





SOUTHWEST PORT AERIAL







26







**BEACON HILL VIEW** 







**AERIAL VIEWS** 

27













STREET VIEWS: FROM NORTH LOOKING SOUTH













STREET VIEWS: FROM EAST LOOKING WEST













STREET VIEWS: FROM SOUTH LOOKING NORTH













STREET VIEWS: FROM WEST LOOKING EAST





9-BLOCK DISTRICT ACCESS: RAIL AND BUS NORTH

32

© 2013 THREESIXTY ARCHITECTURE, INC., ALL RIGHTS RESERVED





9-BLOCK DISTRICT ACCESS:RAIL AND BUS SOUTH

33

© 2013 THREESIXTY ARCHITECTURE, INC., ALL RIGHTS RESERVED





9-BLOCK DISTRICT ACCESS:FREIGHT, RAIL, AND VEHICULAR NORTH





35 9-BLOCK DISTRICT ACCESS: FREIGHT, RAIL, AND VEHICULAR SOUTH





9-BLOCK DISTRICT ACCESS: SIDEWALK PEDESTRIAN & BICYCLE ANALYSIS NORTH





9-BLOCK DISTRICT ACCESS: SIDEWALK PEDESTRIAN & BICYCLE ANALYSIS SOUTH





9-BLOCK DISTRICT ACCESS: EXISTING SIDEWALK ANALYSIS





OCCIDENTAL AVE EXISTING USE ANALYSIS





OCCIDENTAL AVE NO VACATION USE ANALYSIS