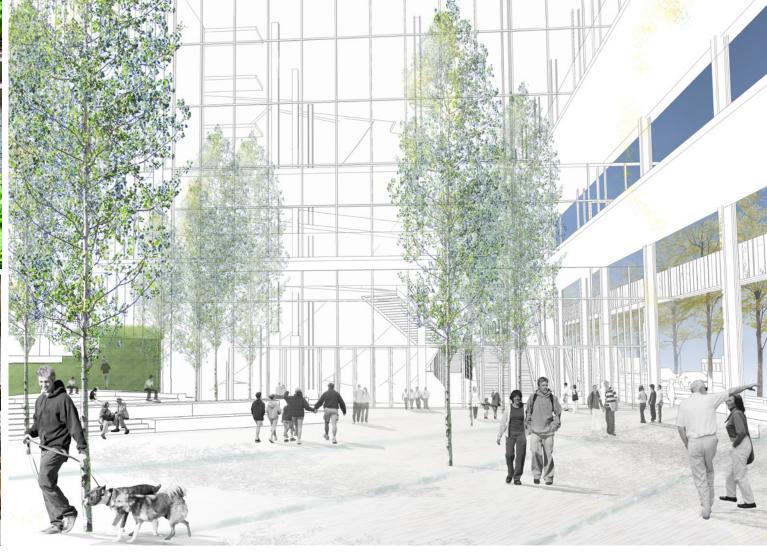

|
| NEW TREES CONTRIBUTING TO URBAN FOREST CANOPY                  |                    |                  |                | ON-SITE            |

THE PROJECT WILL PROVIDE A SIGNIFICANT, LONG-TERM PUBLIC BENEFIT TO THE NEIGHBORHOOD AND TO THE ENTIRE COMMUNITY. THE BENEFITS ARE ABOVE AND BEYOND THE LAND USE CODE/RIGHT-OF-WAY MANUAL REQUIREMENTS, AND NO DEVELOPMENT CREDIT IS BEING SOUGHT FOR THE BENEFITS.



SEATTLE ARENA MARCH 12, 2013

PUBLIC BENEFIT: MATRIX





PUBLIC BENEFIT: DIAGRAM

© 2013 THREESIXTY ARCHITECTURE, INC., ALL RIGHTS RESERVED



LEGEND

ARENA SITE

30 60 120

 $\bigcirc$ 

North









PUBLIC BENEFIT: PLAZA SITE ZONES





0 10 20 40

360

SEATTLE ARENA MARCH 12, 2013

PUBLIC BENEFIT: OCCIDENTAL VIEW EAST





PUBLIC BENEFIT: MASSACHUSETTS VIEW SOUTH



















PUBLIC BENEFIT: PLAZA PAVING TYPOLOGY

















PUBLIC BENEFIT: STEPS + BLEACHER SEATS TYPOLOGY



















PLAZA WATER FEATURES

SEATTLE ARENA MARCH 12, 2013

PUBLIC BENEFIT: WATERWALL + GREENWALL TYPOLOGY









PUBLIC BENEFIT: BIRDS-EYE PERSPECTIVE LOOKING SOUTH





PUBLIC BENEFIT: BIRDS-EYE PERSPECTIVE LOOKING SOUTH





PUBLIC BENEFIT: SITE PLAN

**ZONING DESIGNATION OF ROW:** IC-85

**STREET CLASSIFICATION OF ROW:** 1ST AVENUE SOUTH: PRINCIPAL ARTERIAL

OCCIDENTAL: MINOR ARTERIAL

ASSESSED VALUE OF ADJACENT PROPERTY TO ALLEY TO BE

**DEDICATED:**(PER SQUARE FOOT)

\$160/SF

SIZE OF PROJECT:

(IN SF)

233,500 SF

SIZE OF AREA TO BE VACATED:

(IN SF)

40,811 SF

CONTRIBUTION OF THE VACATED AREA TO THE DEVELOPMENT POTENTIAL OF THE SITE:

40,811 SF

WITH THE