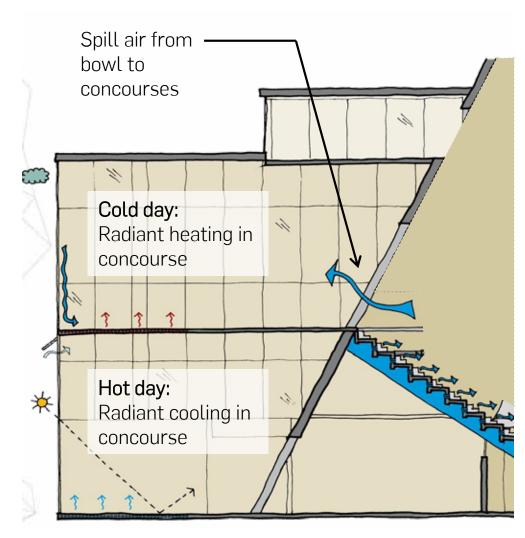

FIRST AVENUE STREET SECTION VIEW NORTH









SUSTAINABILITY: GREEN FACTOR OPPORTUNITIES

© 2013 THREESIXTY ARCHITECTURE, INC., ALL RIGHTS RESERVED





SUSTAINABILITY: SITE WATER OPPORTUNITIES





### TYPICAL ARENA HVAC ISSUES

#### THERMAL COMFORT

- -PRE-COOLING OF THE SEATING BOWL LEADS TO COOL CONDITIONS
- -HIGH LEVEL SUPPLY OF COLD AIR CAN FEEL DRAFTY
- -HEAVILY GLAZED AREAS CAN FEEL WARM/COOL

#### INDOOR AIR QUALITY

- -HIGH OCCUPANT DENSITY
- -HIGH LEVEL SUPPLY IN LARGE VOLUMES HAS LOW AIR CHANGE EFFECTIVENESS
- -RECIRCULATION OF INDOOR AIR CONTAMINANT

### PROPOSED DESIGN

#### DISPLACEMENT SYSTEM -

- -AIR SUPPLIED AT LOW LEVEL AND LOW VELOCITY
- -CONDITIONING ONLY THE OCCUPIED SPACE
- -COLD DAY-RADIANT HEATING IN CONCOURSE
- -HOT DAY- RADIANT COOLING IN CONCOURSE

















SEATTLE ARENA MARCH 12, 2013

0 /

SUSTAINABILITY: ARENA HVAC OPPORTUNITIES

## **BUILDING ENVELOPE**

SEATTLE'S CLIMATE IS CONSISTENTLY COOL - HEATING IS A BIGGER ISSUE THAN COOLING ON AN ANNUAL BASIS.

LARGE GLAZED FACADES NEED CAREFUL CONSIDERATION IN TERMS OF SUMMER AND WINTER RAFT AND RADIANT EFFECTS.

-LIMIT LARGE GLAZED EXPANSIONS TO THE NORTH FACADE
-CONTROL SUNLIGHT ON THE E, S AND W ELEVATIONS USING
HORIZONTAL AND VERTICAL LOUVERS, OVERHANGS,
AND FRITTED GLASS.

NATURAL LIGHT CAN PROVIDE AMENITY AND NATURAL LIGHTING SAVINGS.

-LIGHT DAILY USES WITH NATURAL LIGHT - TRAINING FACILITY, RETAIL, RESTAURANT













SEATTLE ARENA MARCH 12, 2013

SUSTAINABILITY: BUILDING ENVELOPE OPPORTUNITIES

### **HVAC PLANT OPPORTUNITIES**

HEAT RECOVERY [REQUIRED BY SEC]

HEAT PUMP HE