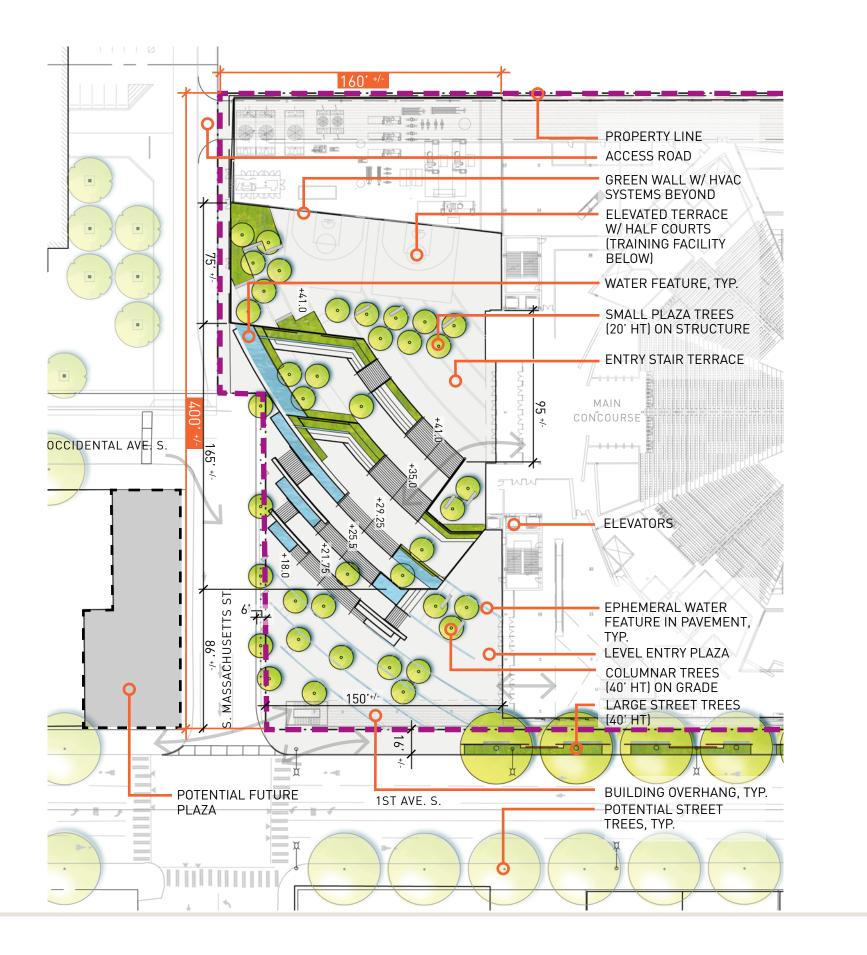

| 15% - 20%          |                  | •              | OFF-SITE           |
| GREENROOF                                                      | 58,755 SF          | •                | •              | ON-SITE            |
| NEW TREES CONTRIBUTING TO URBAN FOREST CANOPY                  |                    |                  |                | ON-SITE            |

THE PROJECT WILL PROVIDE A SIGNIFICANT, LONG-TERM PUBLIC BENEFIT TO THE NEIGHBORHOOD AND TO THE ENTIRE COMMUNITY. THE BENEFITS ARE ABOVE AND BEYOND THE LAND USE CODE/RIGHT-OF-WAY MANUAL REQUIREMENTS, AND NO DEVELOPMENT CREDIT IS BEING SOUGHT FOR THE BENEFITS.



SEATTLE ARENA MARCH 12, 2013

PUBLIC BENEFIT: MATRIX





PUBLIC BENEFIT: DIAGRAM

© 2013 THREESIXTY ARCHITECTURE, INC., ALL RIGHTS RESERVED



LEGEND

ARENA SITE

30 60 120

 $\bigcirc$ 

North









PUBLIC BENEFIT: PLAZA SITE ZONES





0 10 20 40

360

SEATTLE ARENA MARCH 12, 2013

PUBLIC BENEFIT: OCCIDENTAL VIEW EAST





PUBLIC BENEFIT: MASSACHUSETTS VIEW SOUTH



















PUBLIC BENEFIT: PLAZA PAVING TYPOLOGY

















PUBLIC BENEFIT: STEPS + BLEACHER SEATS TYPOLOGY



















PLAZA WATER FEATURES

SEATTLE ARENA MARCH 12, 2013

PUBLIC BENEFIT: WATERWALL + GREENWALL TYPOLOGY









PUBLIC BENEFIT: BIRDS-EYE PERSPECTIVE LOOKING SOUTH





PUBLIC BENEFIT: BIRDS-EYE PERSPECTIVE LOOKING SOUTH





PUBLIC BENEFIT: SITE PLAN

**ZONING DESIGNATION OF ROW:** IC-85

**STREET CLASSIFICATION OF ROW:** 1ST AVENUE SOUTH: PRINCIPAL ARTERIAL

OCCIDENTAL: MINOR ARTERIAL

ASSESSED VALUE OF ADJACENT PROPERTY TO ALL