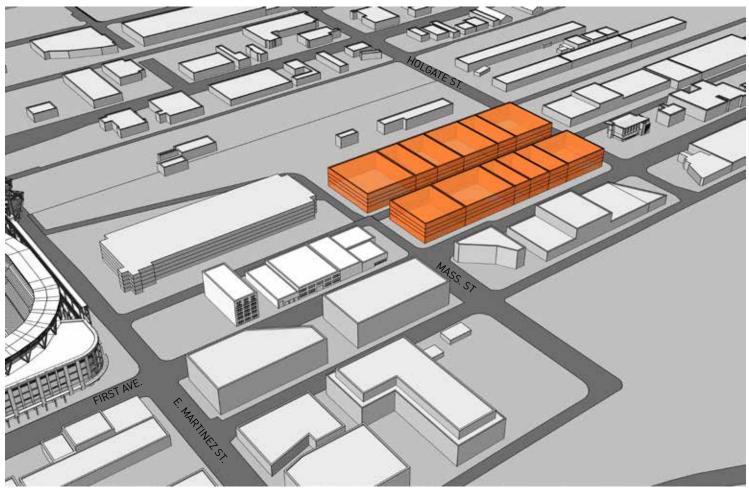

OSE ARENA. MOST ARENAS ARE 370'-430' WIDE AND 680'-740' LONG BUT ARY BASE ON SITE CONDITIONS.

WITH THE STREET VACATION, THE DEVELOPABLE AREA OF THE PROPERTY INCREASES BY APPROXIMATELY 17.5%.

## 'NO VACATION' ALTERNATIVE:

IF THE ALLEY WERE NOT VACATED, THE RESULTING "NO VACATION" ALTERNATIVE WOULD CONSIST OF TWO SMALLER DEVELOPMENT PARCELS. THE NO VACATION ALTERNATIVE WOULD NOT ALLOW FOR A MULTIPURPOSE ARENA IN THIS LOCATION GIVEN THE SITE DIMENSIONS AND CHALLENGES. THEREFORE, THE NO VACATION ALTERNATIVE SHOWS WHAT COULD BE BUILT AS POTENTIAL OFFICE OR INDUSTRIAL BUILDINGS ON THE PROJECT SITE.

PLEASE SEE THE ATTACHED SITE PLANS AND MASSING STUDIES OF THE PROJECT SITE WITH THE ALLEY VACATION AND WITHOUT THE ALLEY VACATION



OCCIDENTAL AVE.

IST AVE.

North

**PROPERTY DEVELOPMENT** 







#### PROPOSED DEVELOPMENT WITHOUT STREET VACATION

SITE AREA 235,200 SF 4 FLOORS 1 RETAIL,

3 OFFICE/RESIDENTIAL

TOTAL BUILT AREA 940,000 SF



EXISTING

IING \_\_\_\_

DEMO

ARENA |

PUBLIC PLAZA \_\_\_\_\_

MIXED USE







#### **PROPERTY DEVELOPMENT**

#### A. PROPOSED ARENA

SITE AREA 223,200 SF CAPACITY 18,500

TOTAL BUILT AREA 750,000 SF

\*\*NO MAXIMUM BUILDING HEIGHT PER CODE IN STADIUM OVERLAY DISTRICT\*\*

#### **PUBLIC PLAZA**

1. PROPOSED PUBLIC BENEFIT SPACE: ARENA PLAZA

SITE AREA 40,500 SF



### **DEVELOPMENT POTENTIAL INCREASE**

THE EXISTING PROPERTIES COMBINE FOR AN APPROXIMATE TOTAL OF 233,500 SF.

THE PROPOSED STREET VACATION CONTAINS 40,811 SF OR +/- 0.937 ACRES.

WITH THE STREET VACATION THE PROPERTY AREA INCREASES TO 274,311 SF OR A 17.5% INCREASE.





# EAST