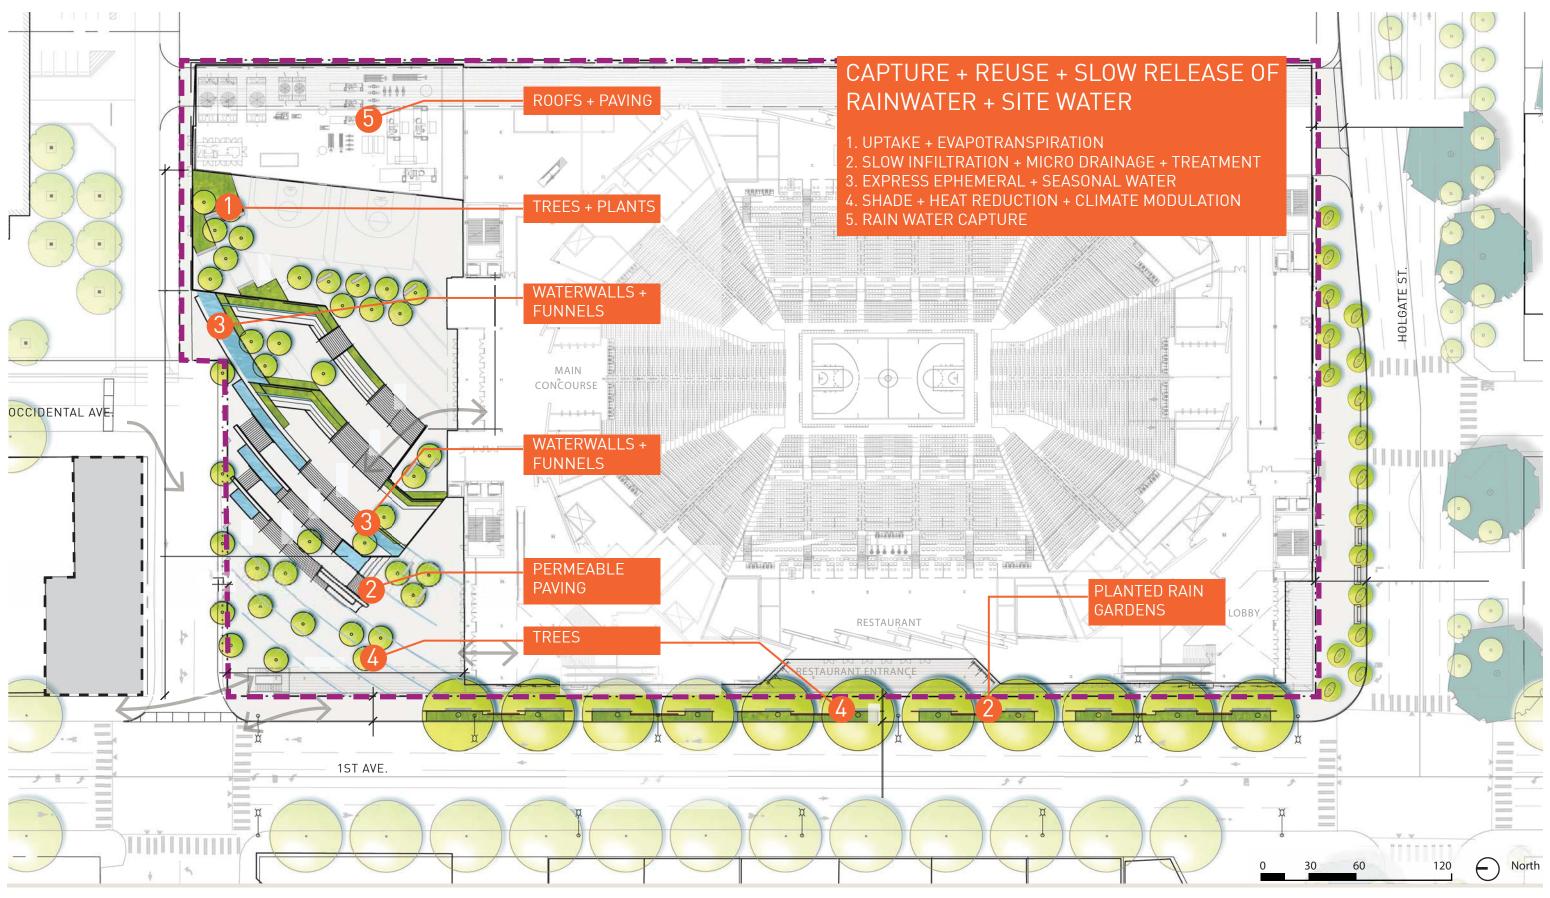

ICATED:**(PER SQUARE FOOT)

\$160/SF

SIZE OF PROJECT:

(IN SF)

233,500 SF

SIZE OF AREA TO BE VACATED:

(IN SF)

40,811 SF

CONTRIBUTION OF THE VACATED AREA TO THE DEVELOPMENT POTENTIAL OF THE SITE:

40,811 SF

WITH THE STREET VACATION, THE PROPERTY AREA INCREASES TO:

274,311 SF





3D RENDERINGS: SOUTHWEST AERIAL





3D RENDERINGS: HOLGATE LOOKING WEST





3D RENDERINGS: HOLGATE LOOKING WEST





3D RENDERINGS: SOUTHWEST ENTRANCE





3D RENDERINGS: NORTHWEST ENTRANCE





3D RENDERINGS: FIRST AVE LOOKING SOUTH AT PLAZA





3D RENDERINGS: FIRST AVE LOOKING NORTH





3D RENDERINGS: VIEW FROM BEACON HILL AT NIGHT



80





82







FIRST AVENUE STREET SECTION VIEW NORTH









SUSTAINABILITY: GREEN FACTOR OPPORTUNITIES

© 2013 THREESIXTY ARCHITECTURE, INC., ALL RIGHTS RESERVED





SUSTAINABILITY: SITE WATER OPPORTUNITIES





### TYPICAL ARENA HVAC ISSUES

#### THERMAL COMFORT

- -PRE-COOLING OF THE SEATING BOWL LEADS TO COOL CONDITIONS
- -HIGH LEVEL SUPPLY OF COLD AIR CAN FEEL DRAFTY
- -HEAVILY GLAZED AREAS CAN FEEL WARM/COOL

#### INDOOR AIR QUALITY

- -HIGH OCCUPANT DENSITY
- -HIGH LEVEL SUPPLY IN LARGE VOLUMES HAS LOW AIR CHANGE EFFECTIVENESS
- -RECIRCULATION OF INDOOR AIR CONTAMINANT

### PROPOSED DESIGN

#### DISPLACEMENT SYSTEM -

- -AIR SUPPLIED AT LOW LEVEL AND LOW VELOCITY
- -CONDITIONING ONLY THE OCCUPIED SPACE
- -COLD DAY-RADIANT HEATING IN CONCOURSE
- -HOT DAY- RADIANT COOLING IN CONCOURSE

















SEATTLE ARENA MARCH 12, 2013

0 /

SUSTAINABILITY: ARENA HVAC OPPORTUNITIES

## **BUILDING ENVELOPE**

SEATTLE'S CLIMATE IS CONSISTENTLY COOL - H