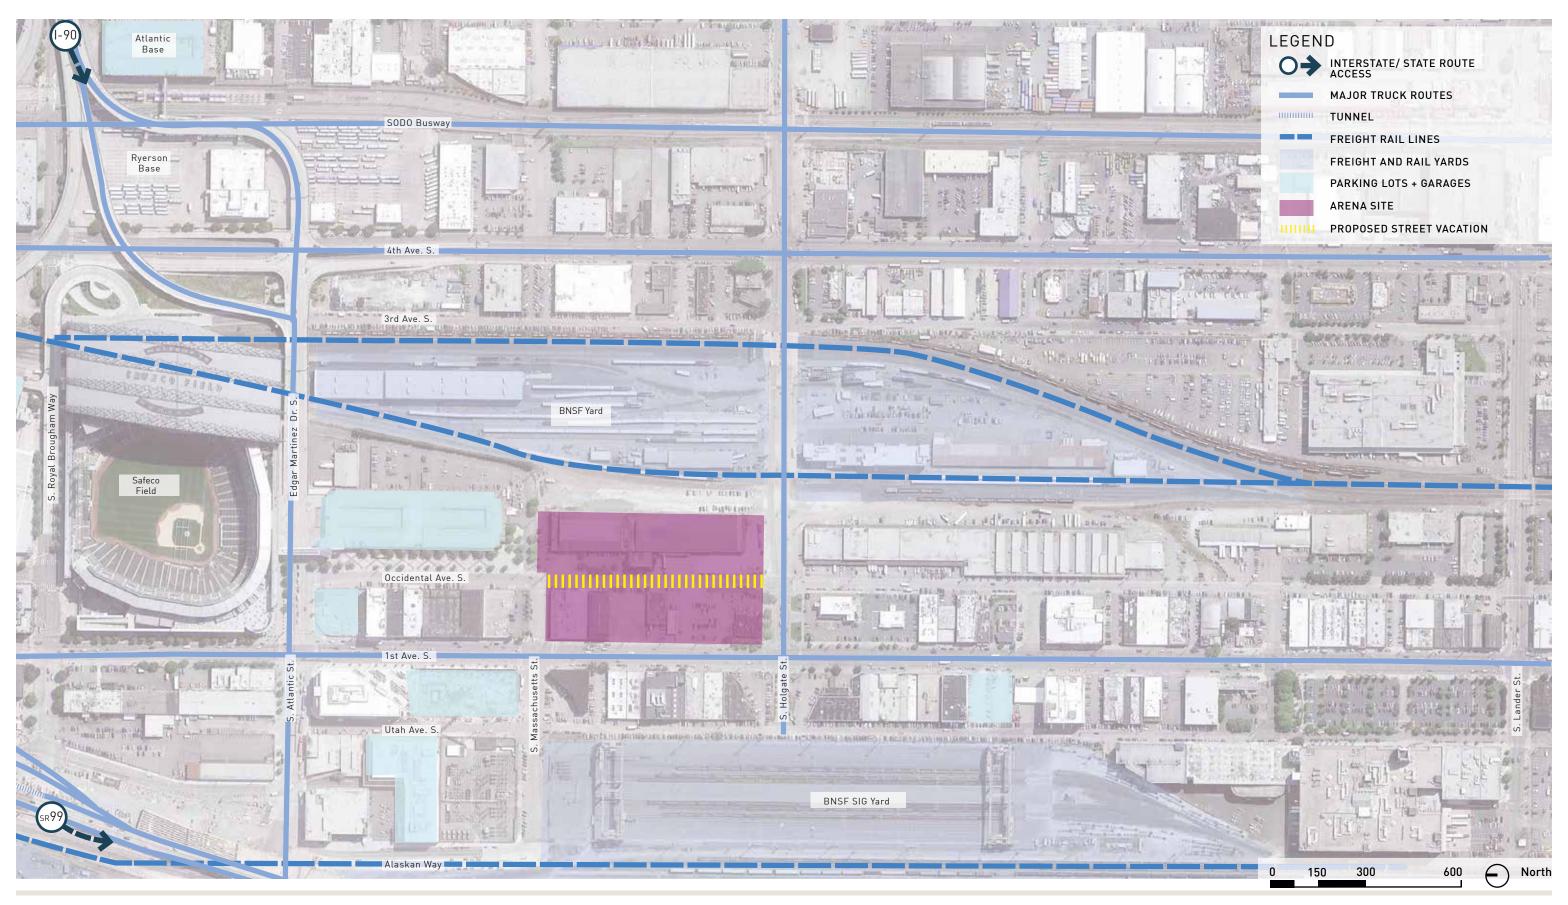

D STREET LIGHTS ARE TYPICAL ON ALL STREETS. PEDESTRIAN LIGHTING IS PROVIDED AROUND BOTH STADIUMS, ALONG 1ST AVENUE TO ROYAL BROUGHAM, AND WITHIN THE SAFECO GARAGE PLAZA.









#### SEATTLE ARENA MARCH 12, 2013





SOUTHWEST PORT AERIAL







26







**BEACON HILL VIEW** 







**AERIAL VIEWS** 

27













STREET VIEWS: FROM NORTH LOOKING SOUTH













STREET VIEWS: FROM EAST LOOKING WEST













STREET VIEWS: FROM SOUTH LOOKING NORTH













STREET VIEWS: FROM WEST LOOKING EAST





9-BLOCK DISTRICT ACCESS: RAIL AND BUS NORTH

32

© 2013 THREESIXTY ARCHITECTURE, INC., ALL RIGHTS RESERVED





9-BLOCK DISTRICT ACCESS:RAIL AND BUS SOUTH

33

© 2013 THREESIXTY ARCHITECTURE, INC., ALL RIGHTS RESERVED





9-BLOCK DISTRICT ACCESS:FREIGHT, RAIL, AND VEHICULAR NORTH





35 9-BLOCK DISTRICT ACCESS: FREIGHT, RAIL, AND VEHICULAR SOUTH





9-BLOCK DISTRICT ACCESS: SIDEWALK PEDESTRIAN & BICYCLE ANALYSIS NORTH





9-BLOCK DISTRICT ACCESS: SIDEWALK PEDESTRIAN & BICYCLE ANALYSIS SOUTH





9-BLOCK DISTRICT ACCESS: EXISTING SIDEWALK ANALYSIS





OCCIDENTAL AVE EXISTING USE ANALYSIS





OCCIDENTAL AVE NO VACATION USE ANALYSIS





OCCIDENTAL AVE PROPOSED USE ANALYSIS

THE PROJECT SITE IS WELL SERVED BY TRANSIT AND IS A FEW BLOCKS AWAY FROM THE SOUNDER STADIUM LIGHT RAIL STATION.

THE PROJECT, WHEN EVENTS ARE UNDERWAY, WILL HAVE IMPACTS ON THE PUBLIC TRANSPORTATION SYSTEM. THESE IMPACTS WILL BE DETERMINED AND OUTLINED THROUGH THE ENVIRONMENTAL IMPACT STATEMENT.

THE PROJECT HAS RECEIVED A DETERMINATION OF SIGNIFICANCE AND IS UNDERGOING ENVIRONMENTAL REVIEW T