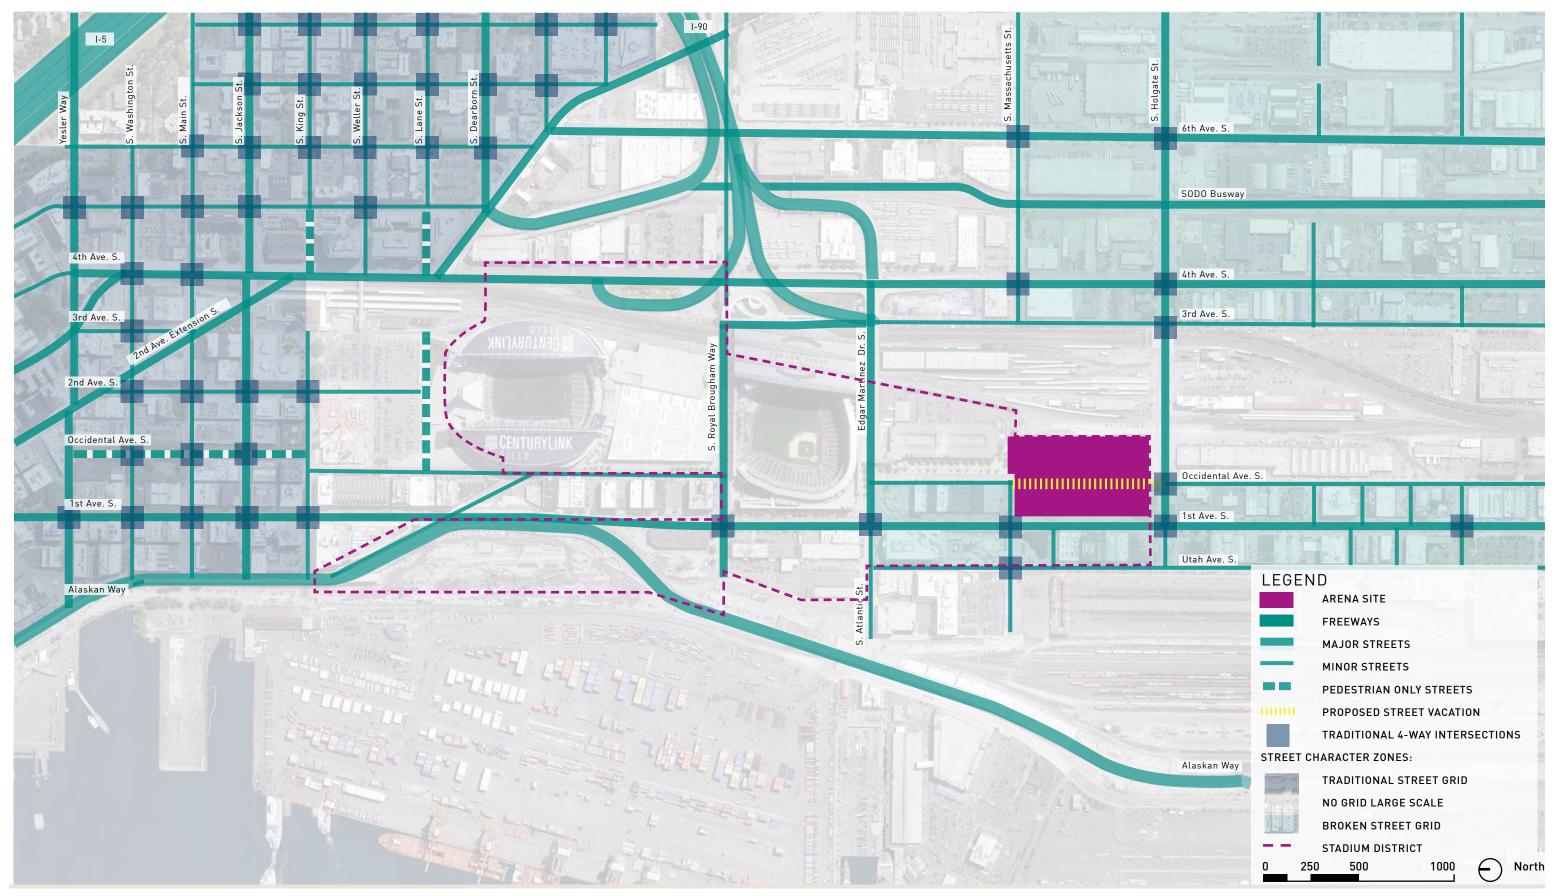

#### **PROJECT ANALYSIS:**

OCCIDENTAL AVENUE SOUTH DOES NOT CONTINUES TO THE NORTH FOR ONE BLOCK BUT DOES NOT CONTINUE TO ROYAL BROUGHAM AS IT HAS BEEN REPLACED BY SAFECO FIELD. IT CONTINUES TO THE SOUTH ACROSS S. HOLGATE STREET FOR SEVERAL BLOCKS UNTIL IT ENDS AT SOUTH HINDS STREET NEAR THE WEST SEATTLE BRIDGE.

CURRENTLY, THE ONLY PARCELS THAT UTILIZE THIS PORTION OF OCCIDENTAL ARE PARCELS THAT WILL BECOME PART OF THE DEVELOPMENT. THEREFORE, VACATION WILL NOT IMPACT DIRECT ACCESS FOR ANY OTHER PROPERTY NOT INCLUDED AS PART OF THE DEVELOPMENT.

THE PROJECT IS IN THE PROCESS OF BEING ANALYZED BY AN ENVIRONMENTAL IMPACT STATEMENT WHICH WILL INCLUDE A COMPLETE TRANSPORTATION IMPACT ANALYSIS.





ACCESS: FREIGHT, RAIL AND VEHICLES

© 2013 THREESIXTY ARCHITECTURE, INC., ALL RIGHTS RESERVED





ACCESS: DISTRICT STREET GRID ANALYSIS





ACCESS: PEDESTRIAN AND BICYCLE

#### 9-BLOCK DISTRICT URBAN ANALYSIS

#### **BUILDING CHARACTER:**

WITH THE EXCEPTION OF THE STADIUMS, BUILDINGS IN THE DISTRICT ARE TYPICALLY 1 TO 6 STORIES WITH BRICK, CONCRETE, OR WOOD FACADES. THE MAJORITY OF THE BUILDING STOCK DATES FROM THE EARLY 20TH CENTURY. NEWER CONSTRUCTION HAS PRIMARILY OCCURRED ON 1ST AVENUE SOUTH BETWEEN KING STREET AND SOUTH LANDER STREET. PORT AND RAIL INFRASTRUCTURE DOMINATES WEST FROM UTAH AVE SOUTH AND EAST FROM OCCIDENTAL AVENUE SOUTH.

#### STREETSCAPE:

PARKING LOT FRONTAGES ARE COMMON THROUGHOUT THE 9-BLOCK AREA AND MANY LOTS WITHIN THE DISTRICT ARE SURFACE PARKING LOTS. A MAJORITY OF THE STREETS ARE WITHOUT CURB AND SIDEWALK IMPROVEMENTS. ON THESE STREETS, INCLUDING OCCI