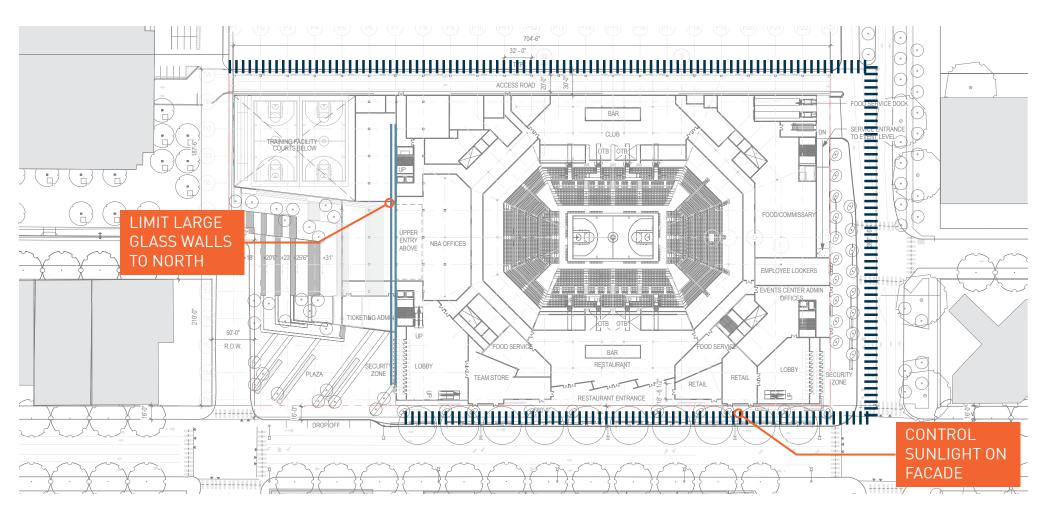

R SUPPLIED AT LOW LEVEL AND LOW VELOCITY
- -CONDITIONING ONLY THE OCCUPIED SPACE
- -COLD DAY-RADIANT HEATING IN CONCOURSE
- -HOT DAY- RADIANT COOLING IN CONCOURSE

















SEATTLE ARENA MARCH 12, 2013

0 /

SUSTAINABILITY: ARENA HVAC OPPORTUNITIES

## **BUILDING ENVELOPE**

SEATTLE'S CLIMATE IS CONSISTENTLY COOL - HEATING IS A BIGGER ISSUE THAN COOLING ON AN ANNUAL BASIS.

LARGE GLAZED FACADES NEED CAREFUL CONSIDERATION IN TERMS OF SUMMER AND WINTER RAFT AND RADIANT EFFECTS.

-LIMIT LARGE GLAZED EXPANSIONS TO THE NORTH FACADE
-CONTROL SUNLIGHT ON THE E, S AND W ELEVATIONS USING
HORIZONTAL AND VERTICAL LOUVERS, OVERHANGS,
AND FRITTED GLASS.

NATURAL LIGHT CAN PROVIDE AMENITY AND NATURAL LIGHTING SAVINGS.

-LIGHT DAILY USES WITH NATURAL LIGHT - TRAINING FACILITY, RETAIL, RESTAURANT













SEATTLE ARENA MARCH 12, 2013

SUSTAINABILITY: BUILDING ENVELOPE OPPORTUNITIES

### **HVAC PLANT OPPORTUNITIES**

HEAT RECOVERY [REQUIRED BY SEC]

HEAT PUMP HEATING
ICE REFRIGERATION HEAT RECOVERY
WATER SOURCE FOOD REFRIGERATION

**GROUND SOURCE HEAT PUMPS** 

DESICCANT DEHUMIDIFICATION

THERMAL STORAGE -

### **DISTRICT PLANT OPPORTUNITIES**

THE 2,000 TON CHILLED WATER PLANT AND 15M BTU BOILER PLANT FOR THE ARENA COULD SERVICE APPROXIMATELY 750,000 SF OF ADDITIONAL COMMERCIAL OFFICE.

THE ARENA COULD ALSO ANCHOR THE DEVELOPMENT OF A BROADER DISTRICT PLANT FOR THE AREA WITH ADDITIONAL CAPACITY EITHER IN THE BUILDING OR IN FUTURE SATELLITE THERMAL PLANTS.

NON-POTABLE WATER COULD ALSO BE EXPORTED TO ADJACENT BUILDINGS.

# RENEWABLE ENERGY OPPORTUNITIES

SOLAR THERMAL HOT WATER