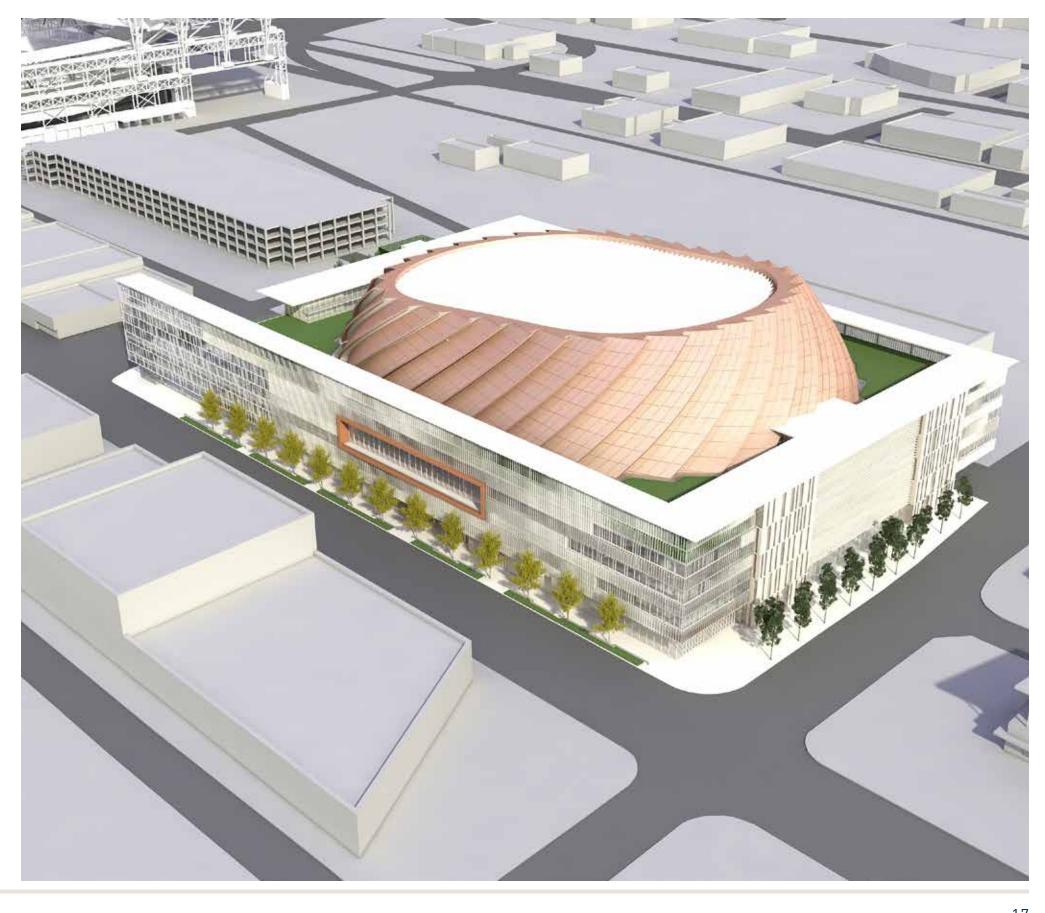

UTILITY ADJUSTMENTS, CREATION OF PEDESTRIAN PATHWAYS. SITE PLAZA AMENITIES AND CONSTRUCTION OF THE ARENA BUILDING ITSELF.
- DURING A TYPICAL CALENDAR YEAR. THE ARENA WILL HOST APPROXIMATELY 150-200 EVENTS. THE EVENTS WILL OCCUR AT VARIOUS TIMES THROUGHOUT THE DAY, WITH THE MAJORITY OCCURING DURING EVENING HOURS. EVENT DURATION WILL VARY, BUT A TYPICAL NBA EVENT LEVEL WILL LAST APPROXIMATELY 4 HOURS (INCLUDING PRE & POST GAME).
- THE SITE ("SITE"), IS LOCATED AT THE NORTHEAST CORNER OF 1ST AVENUE AND HOLGATE STREET, SEATTLE, WASHINGTON, AND IS COMPRISED OF AN APPROXIMATELY 8.1 ACRE PARCEL OF LAND BOUNDED ON THE NORTH BY MASSACHUSETTS AVENUE. ON THE EAST BY VACANT PROPERTY ADJACENT TO THE RAIL ROAD TRACKS PARALLELING OCCIDENTAL, ON THE SOUTH BY HOLGATE STREET AND ON THE WEST BY 1ST AVENUE.





**SEATTLE ARENA** MARCH 12, 2013

PROJECT DESCRIPTION





FIRST FLOOR PLAN

© 2013 THREESIXTY ARCHITECTURE, INC., ALL RIGHTS RESERVED

360 Architecture, Inc. shall be deemed the author and owner of this document, and shall retain all common law, statutory and other reserved rights. Submission or distribution of this document to WSA Properties III, L.L.C. is not to be construed as publication in derogation of the reserved rights of 360 Architecture, Inc. In the event WSA Properties III, L.L.C. uses this document without the express prior written consent of 360 Architecture, Inc., WSA Properties III, L.L.C. releases 360 Architecture, Inc. from all claims and causes of action arising from such uses

#### LAND USE ACTIONS REQUIRED:

- EARLY DESIGN GUIDANCE (COMPLETED)
- MASTER USE PERMIT