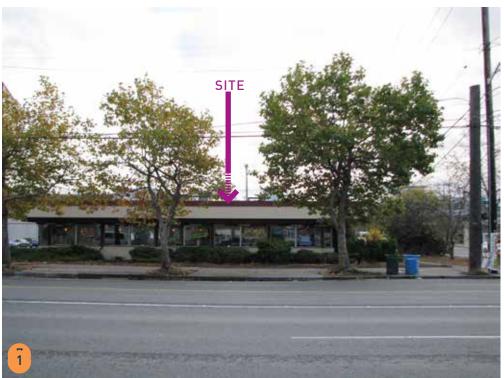

ND FRONTAGES SURROUNDING CENTURYLINK FIELD, SAFECO FIELD AND THE SAFECO GARAGE. FRONTAGES AROUND KING COUNTY METRO'S RYERSON BASE ON 4TH AVE SOUTH INCLUDE STREET TREES AND SOME LARGE STANDS OF TREES EXIST WITHIN THE WSDOT RIGHT-OF-WAY FOR I-90.

PUBLIC OPEN SPACE IS LIMITED TO PLAZAS AROUND CENTURYLINK AND SAFECO FIELDS.

COBRA HEAD STREET LIGHTS ARE TYPICAL ON ALL STREETS. PEDESTRIAN LIGHTING IS PROVIDED AROUND BOTH STADIUMS, ALONG 1ST AVENUE TO ROYAL BROUGHAM, AND WITHIN THE SAFECO GARAGE PLAZA.









#### SEATTLE ARENA MARCH 12, 2013





SOUTHWEST PORT AERIAL







26







**BEACON HILL VIEW** 







**AERIAL VIEWS** 

27













STREET VIEWS: FROM NORTH LOOKING SOUTH













STREET VIEWS: FROM EAST LOOKING WEST













STREET VIEWS: FROM SOUTH LOOKING NORTH













STREET VIEWS: FROM WEST LOOKING EAST





9-BLOCK DISTRICT ACCESS: RAIL AND BUS NORTH

32

© 2013 THREESIXTY ARCHITECTURE, INC., ALL RIGHTS RESERVED





9-BLOCK DISTRICT ACCESS:RAIL AND BUS SOUTH

33

© 2013 THREESIXTY ARCHITECTURE, INC., ALL RIGHTS RESERVED





9-BLOCK DISTRICT ACCESS:FREIGHT, RAIL, AND VEHICULAR NORTH





35 9-BLOCK DISTRICT ACCESS: FREIGHT, RAIL, AND VEHICULAR SOUTH





9-BLOCK DISTRICT ACCESS: SIDEWALK PEDESTRIAN & BICYCLE ANALYSIS NORTH





9-BLOCK DISTRICT ACCESS: SIDEWALK PEDESTRIAN & BICYCLE ANALYSIS SOUTH





9-BLOCK DISTRICT ACCESS: EXISTING SIDEWALK ANALYSIS





OCCIDENTAL AVE EXISTING USE ANALYSIS





OCCIDENTAL AVE NO VACATION USE ANALYSIS





OCCIDENTAL AVE PROPOSED USE ANALYSIS

THE PROJECT SITE IS WELL SERVED BY TRANSIT AND IS A FEW BLOCKS