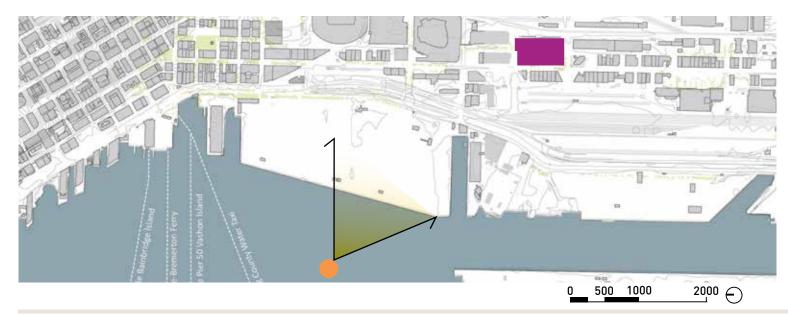

N THESE INSTANCES, OLD RAIL TRACKS ARE SOMETIMES VISIBLE.

BLOCKS ARE LARGE DUE TO THE AREA'S HISTORY OF LARGE-SCALE INDUSTRIAL ACTIVITIES AND VACATED STREETS.

STREET TREES ARE MINIMAL WITH THE EXCEPTION OF 1ST AVENUE SOUTH AND FRONTAGES SURROUNDING CENTURYLINK FIELD, SAFECO FIELD AND THE SAFECO GARAGE. FRONTAGES AROUND KING COUNTY METRO'S RYERSON BASE ON 4TH AVE SOUTH INCLUDE STREET TREES AND SOME LARGE STANDS OF TREES EXIST WITHIN THE WSDOT RIGHT-OF-WAY FOR I-90.

PUBLIC OPEN SPACE IS LIMITED TO PLAZAS AROUND CENTURYLINK AND SAFECO FIELDS.

COBRA HEAD STREET LIGHTS ARE TYPICAL ON ALL STREETS. PEDESTRIAN LIGHTING IS PROVIDED AROUND BOTH STADIUMS, ALONG 1ST AVENUE TO ROYAL BROUGHAM, AND WITHIN THE SAFECO GARAGE PLAZA.









#### SEATTLE ARENA MARCH 12, 2013





SOUTHWEST PORT AERIAL







26







**BEACON HILL VIEW** 







**AERIAL VIEWS** 

27













STREET VIEWS: FROM NORTH LOOKING SOUTH













STREET VIEWS: FROM EAST LOOKING WEST













STREET VIEWS: FROM SOUTH LOOKING NORTH













STREET VIEWS: FROM WEST LOOKING EAST





9-BLOCK DISTRICT ACCESS: RAIL AND BUS NORTH

32

© 2013 THREESIXTY ARCHITECTURE, INC., ALL RIGHTS RESERVED





9-BLOCK DISTRICT ACCESS:RAIL AND BUS SOUTH

33

© 2013 THREESIXTY ARCHITECTURE, INC., ALL RIGHTS RESERVED





9-BLOCK DISTRICT ACCESS:FREIGHT, RAIL, AND VEHICULAR NORTH





35 9-BLOCK DISTRICT ACCESS: FREIGHT, RAIL, AND VEHICULAR SOUTH





9-BLOCK DISTRICT ACCESS: SIDEWALK PEDESTRIAN & BICYCLE ANALYSIS NORTH





9-BLOCK DISTRICT ACCESS: SIDEWALK PEDESTRIAN & BICYCLE ANALYSIS SOUTH





9-BLOCK DISTRICT AC