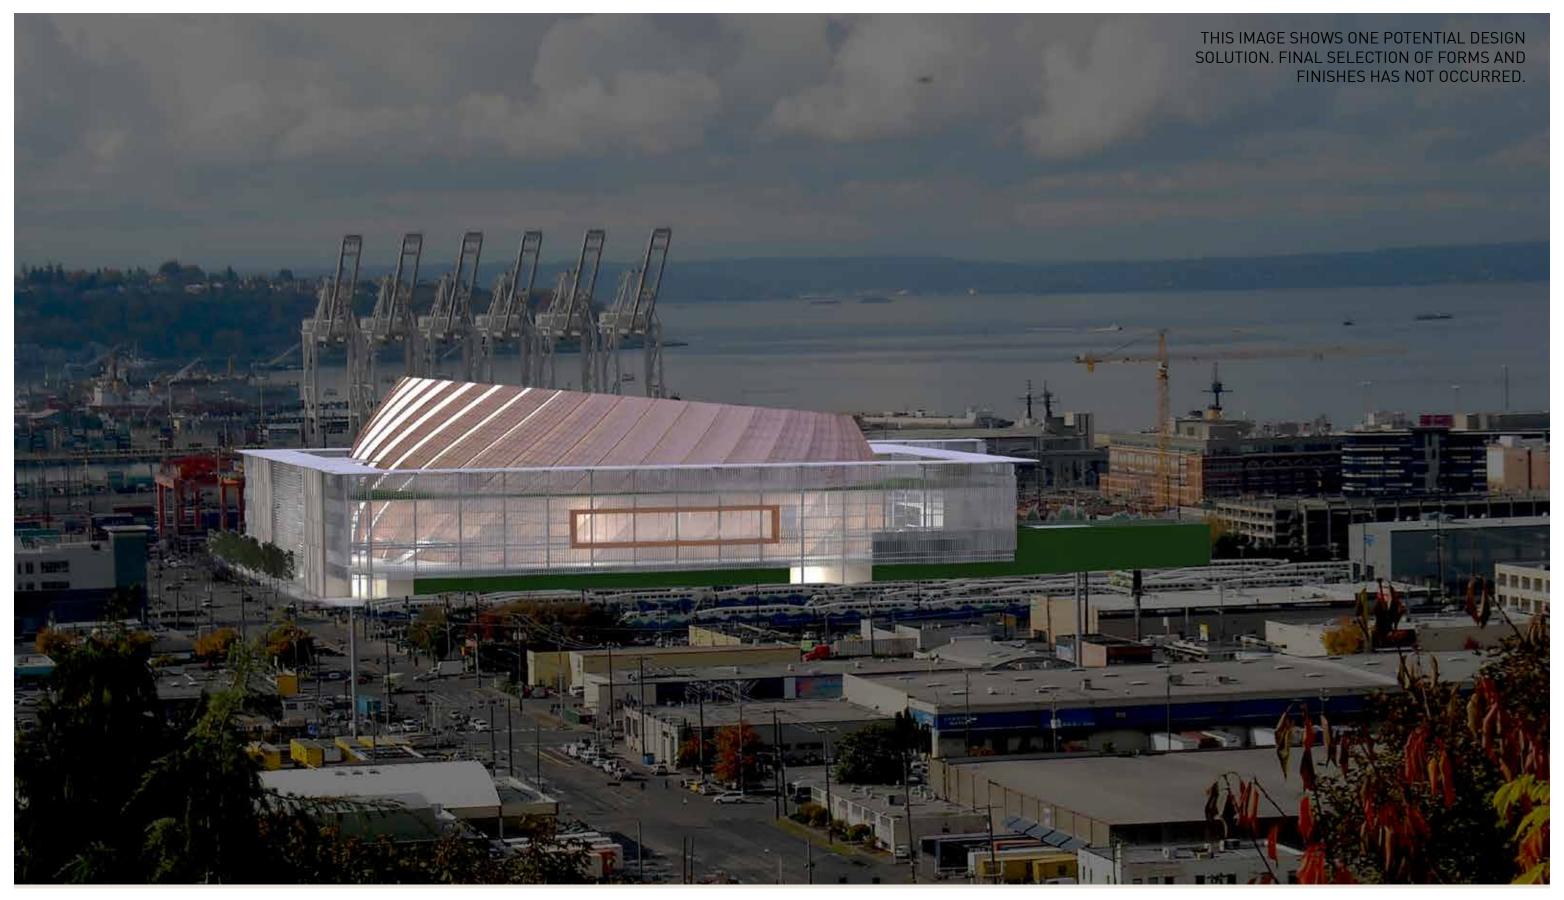

PUBLIC BENEFIT: SITE PLAN

**ZONING DESIGNATION OF ROW:** IC-85

**STREET CLASSIFICATION OF ROW:** 1ST AVENUE SOUTH: PRINCIPAL ARTERIAL

OCCIDENTAL: MINOR ARTERIAL

ASSESSED VALUE OF ADJACENT PROPERTY TO ALLEY TO BE

**DEDICATED:**(PER SQUARE FOOT)

\$160/SF

SIZE OF PROJECT:

(IN SF)

233,500 SF

SIZE OF AREA TO BE VACATED:

(IN SF)

40,811 SF

CONTRIBUTION OF THE VACATED AREA TO THE DEVELOPMENT POTENTIAL OF THE SITE:

40,811 SF

WITH THE STREET VACATION, THE PROPERTY AREA INCREASES TO:

274,311 SF





3D RENDERINGS: SOUTHWEST AERIAL





3D RENDERINGS: HOLGATE LOOKING WEST





3D RENDERINGS: HOLGATE LOOKING WEST





3D RENDERINGS: SOUTHWEST ENTRANCE





3D RENDERINGS: NORTHWEST ENTRANCE





3D RENDERINGS: FIRST AVE LOOKING SOUTH AT PLAZA





3D RENDERINGS: FIRST AVE LOOKING NORTH





3D RENDERINGS: VIEW FROM BEACON HILL AT NIGHT



80





82







FIRST AVENUE STREET SECTION VIEW NORTH









SUSTAINABILITY: GREEN FACTOR OPPORTUNITIES

© 2013 THREESIXTY ARCHITECTURE, INC., ALL RIGHTS RESERVED





SUSTAINABILITY: SITE WATER OPPORTUNITIES





### TYPICAL ARENA HVAC ISSUES

#### THERMAL COMFORT

- -PRE-COOLING OF THE SEATING BOWL LEADS TO COOL CONDITIONS
- -HIGH LEVEL SUPPLY OF COLD AIR CAN FEEL DRAFTY
- -HEAVILY GLAZED AREAS CAN FEEL WARM/COOL

#### INDOOR AIR QUALITY

- -HIGH OCCUPANT DENSITY
- -HIGH LEVEL SUPPLY IN LARGE VOLUMES HAS LOW AIR CHANGE EFFECTIVENESS
- -RECIRCULATION OF INDOOR AIR CONTAMINANT

### PROPOSED DESIGN

#### DISPLACEMENT SYSTEM -

- -AIR SUPPLIED AT LOW LEVEL AND LOW VELOCITY
- -CONDITIONING ONLY THE OCCUPIED SPACE
- -COLD DAY-RADIANT HE