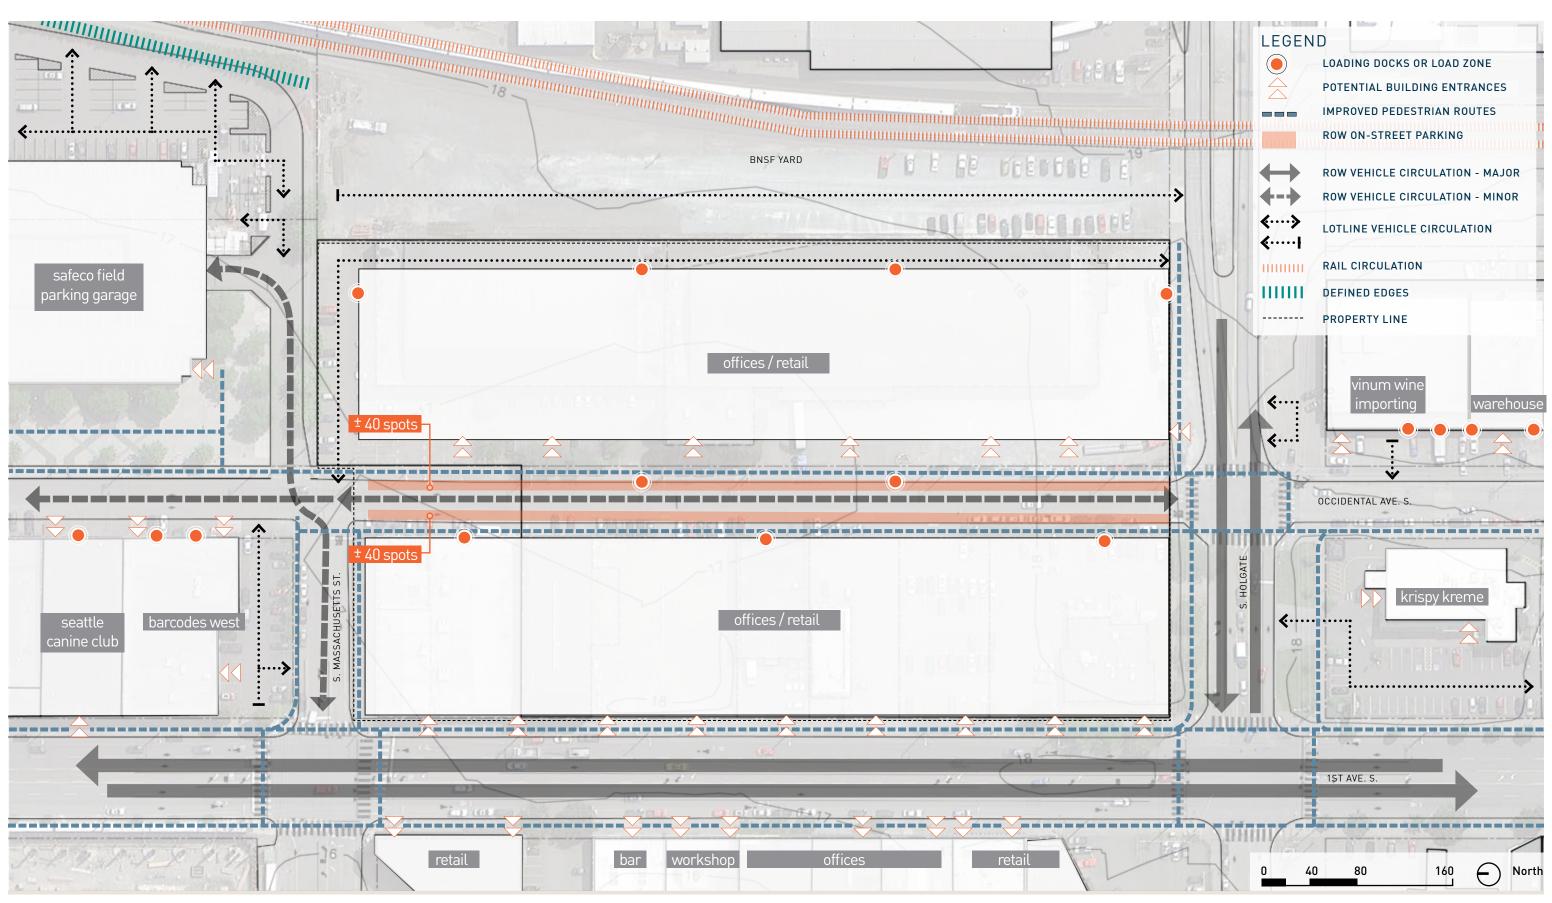

STREET VIEWS: FROM NORTH LOOKING SOUTH













STREET VIEWS: FROM EAST LOOKING WEST













STREET VIEWS: FROM SOUTH LOOKING NORTH













STREET VIEWS: FROM WEST LOOKING EAST





9-BLOCK DISTRICT ACCESS: RAIL AND BUS NORTH

32

© 2013 THREESIXTY ARCHITECTURE, INC., ALL RIGHTS RESERVED





9-BLOCK DISTRICT ACCESS:RAIL AND BUS SOUTH

33

© 2013 THREESIXTY ARCHITECTURE, INC., ALL RIGHTS RESERVED





9-BLOCK DISTRICT ACCESS:FREIGHT, RAIL, AND VEHICULAR NORTH





35 9-BLOCK DISTRICT ACCESS: FREIGHT, RAIL, AND VEHICULAR SOUTH





9-BLOCK DISTRICT ACCESS: SIDEWALK PEDESTRIAN & BICYCLE ANALYSIS NORTH





9-BLOCK DISTRICT ACCESS: SIDEWALK PEDESTRIAN & BICYCLE ANALYSIS SOUTH





9-BLOCK DISTRICT ACCESS: EXISTING SIDEWALK ANALYSIS





OCCIDENTAL AVE EXISTING USE ANALYSIS





OCCIDENTAL AVE NO VACATION USE ANALYSIS





OCCIDENTAL AVE PROPOSED USE ANALYSIS

THE PROJECT SITE IS WELL SERVED BY TRANSIT AND IS A FEW BLOCKS AWAY FROM THE SOUNDER STADIUM LIGHT RAIL STATION.

THE PROJECT, WHEN EVENTS ARE UNDERWAY, WILL HAVE IMPACTS ON THE PUBLIC TRANSPORTATION SYSTEM. THESE IMPACTS WILL BE DETERMINED AND OUTLINED THROUGH THE ENVIRONMENTAL IMPACT STATEMENT.

THE PROJECT HAS RECEIVED A DETERMINATION OF SIGNIFICANCE AND IS UNDERGOING ENVIRONMENTAL REVIEW THROUGH AN ENVIRONMENTAL IMPACT STATEMENT.

THE ARENA CONTRIBUTES TO THE ADVANCEMENT OF THE NEIGHBORHOOD IN SEVERAL WAYS, INCLUDING PROVIDING A LINK BETWEEN THE STADIUMS TO THE NORTH AND THE NEIGHBORHOOD BUSINESSES SOUTH, PROVIDING RETAIL OPPORTUNITIES ALONG 1ST AVENUE, AND CREATING THE FIRST SIZEABLE PIECE OF PLANNE