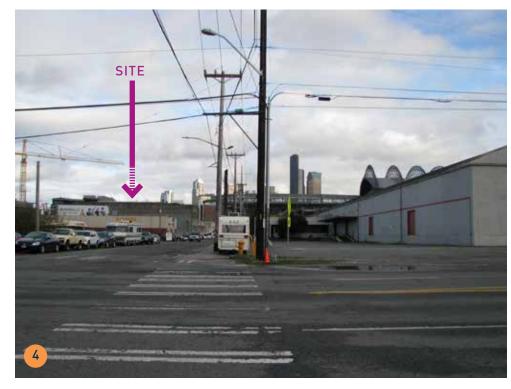

S ARE MINIMAL WITH THE EXCEPTION OF 1ST AVENUE SOUTH AND FRONTAGES SURROUNDING CENTURYLINK FIELD, SAFECO FIELD AND THE SAFECO GARAGE. FRONTAGES AROUND KING COUNTY METRO'S RYERSON BASE ON 4TH AVE SOUTH INCLUDE STREET TREES AND SOME LARGE STANDS OF TREES EXIST WITHIN THE WSDOT RIGHT-OF-WAY FOR I-90.

PUBLIC OPEN SPACE IS LIMITED TO PLAZAS AROUND CENTURYLINK AND SAFECO FIELDS.

COBRA HEAD STREET LIGHTS ARE TYPICAL ON ALL STREETS. PEDESTRIAN LIGHTING IS PROVIDED AROUND BOTH STADIUMS, ALONG 1ST AVENUE TO ROYAL BROUGHAM, AND WITHIN THE SAFECO GARAGE PLAZA.









#### SEATTLE ARENA MARCH 12, 2013





SOUTHWEST PORT AERIAL







26







**BEACON HILL VIEW** 







**AERIAL VIEWS** 

27













STREET VIEWS: FROM NORTH LOOKING SOUTH













STREET VIEWS: FROM EAST LOOKING WEST













STREET VIEWS: FROM SOUTH LOOKING NORTH













STREET VIEWS: FROM WEST LOOKING EAST





9-BLOCK DISTRICT ACCESS: RAIL AND BUS NORTH

32

© 2013 THREESIXTY ARCHITECTURE, INC., ALL RIGHTS RESERVED





9-BLOCK DISTRICT ACCESS:RAIL AND BUS SOUTH

33

© 2013 THREESIXTY ARCHITECTURE, INC., ALL RIGHTS RESERVED





9-BLOCK DISTRICT ACCESS:FREIGHT, RAIL, AND VEHICULAR NORTH





35 9-BLOCK DISTRICT ACCESS: FREIGHT, RAIL, AND VEHICULAR SOUTH





9-BLOCK DISTRICT ACCESS: SIDEWALK PEDESTRIAN & BICYCLE ANALYSIS NORTH





9-BLOCK DISTRICT ACCESS: SIDEWALK PEDESTRIAN & BICYCLE ANALYSIS SOUTH





9-BLOCK DISTRICT ACCESS: EXISTING SIDEWALK ANALYSIS





OCCIDENTAL AVE EXISTING USE ANALYSIS





OCCIDENTAL AVE NO VACATION USE ANALYSIS





OCCIDENTAL AVE PROPOSED USE ANALYSIS

THE PROJE