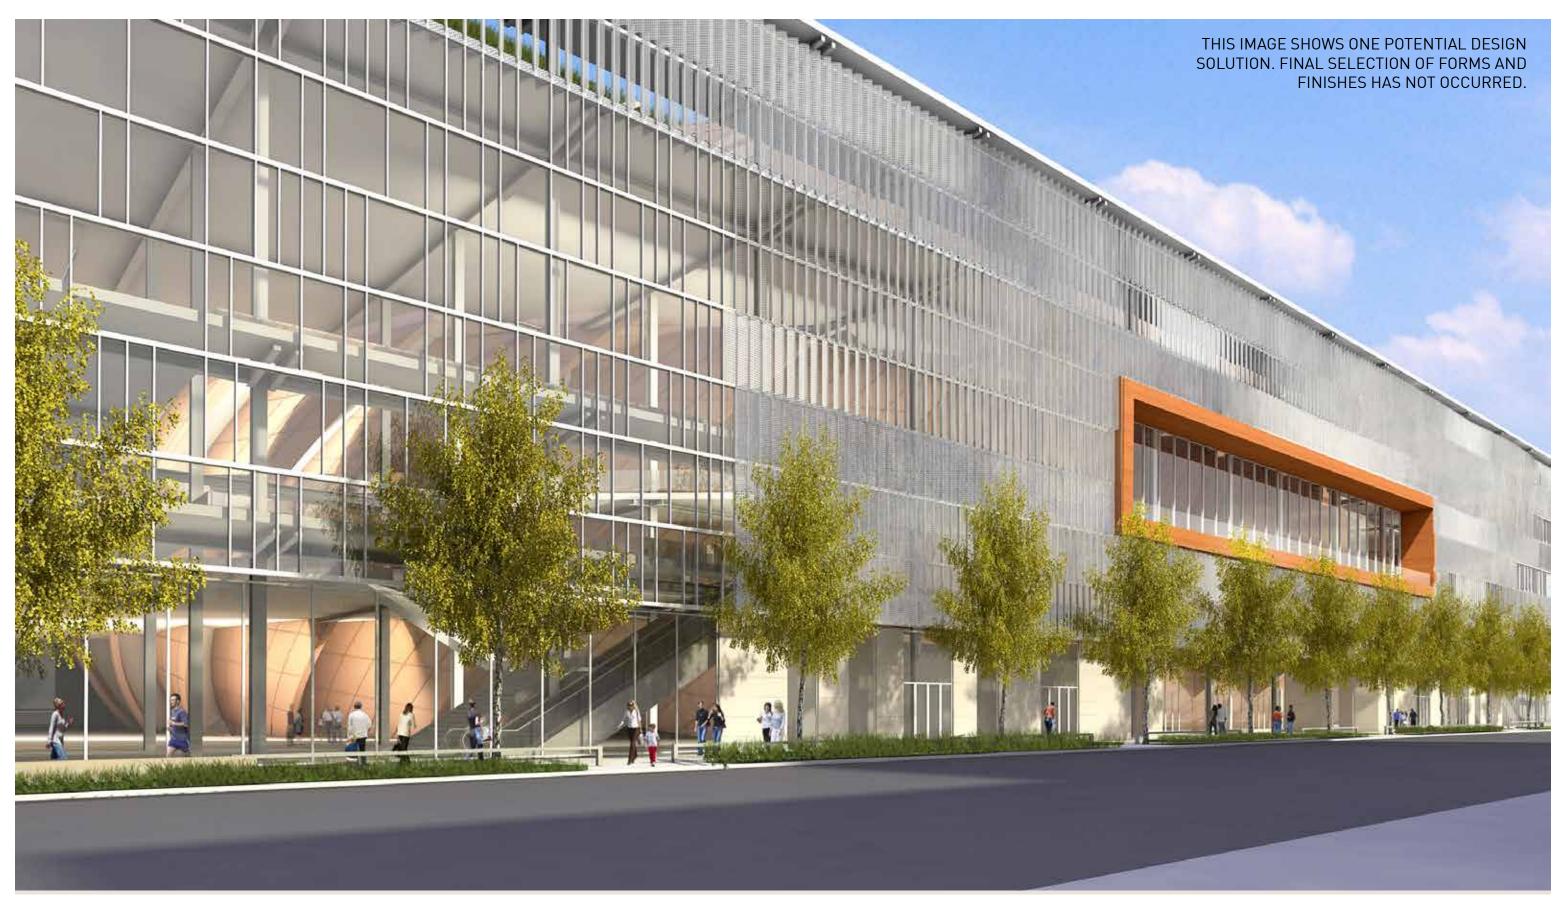

ALL TYPOLOGY









PUBLIC BENEFIT: BIRDS-EYE PERSPECTIVE LOOKING SOUTH





PUBLIC BENEFIT: BIRDS-EYE PERSPECTIVE LOOKING SOUTH





PUBLIC BENEFIT: SITE PLAN

**ZONING DESIGNATION OF ROW:** IC-85

**STREET CLASSIFICATION OF ROW:** 1ST AVENUE SOUTH: PRINCIPAL ARTERIAL

OCCIDENTAL: MINOR ARTERIAL

ASSESSED VALUE OF ADJACENT PROPERTY TO ALLEY TO BE

**DEDICATED:**(PER SQUARE FOOT)

\$160/SF

SIZE OF PROJECT:

(IN SF)

233,500 SF

SIZE OF AREA TO BE VACATED:

(IN SF)

40,811 SF

CONTRIBUTION OF THE VACATED AREA TO THE DEVELOPMENT POTENTIAL OF THE SITE:

40,811 SF

WITH THE STREET VACATION, THE PROPERTY AREA INCREASES TO:

274,311 SF





3D RENDERINGS: SOUTHWEST AERIAL





3D RENDERINGS: HOLGATE LOOKING WEST





3D RENDERINGS: HOLGATE LOOKING WEST





3D RENDERINGS: SOUTHWEST ENTRANCE





3D RENDERINGS: NORTHWEST ENTRANCE





3D RENDERINGS: FIRST AVE LOOKING SOUTH AT PLAZA





3D RENDERINGS: FIRST AVE LOOKING NORTH





3D RENDERINGS: VIEW FROM BEACON HILL AT NIGHT



80





82







FIRST AVENUE STREET SECTION VIEW NORTH









SUSTAINABILITY: GREEN FACTOR OPPORTUNITIES

© 2013 THREESIXTY ARCHITECTURE, INC., ALL RIGHTS RESERVED





SUSTAINABILITY: SITE WATER OPPORTUNITIES





### TYPICAL ARENA HVAC ISSUES

#### THERMAL COMFORT

- -PRE-COOLING OF THE SEATING BOWL LEADS TO COOL CONDITIONS
- -HIGH LEVEL SUPPLY OF COLD AIR CAN FEEL DRAFTY
- -HEAVILY GLAZED AREAS CAN FEEL WARM/COOL

#### INDOOR AIR QUALITY

- -HIGH OCCUPANT DENSITY
- -HIGH LEVEL SUPPLY IN LARGE VOLUMES HAS LOW AIR CHANGE EFFECTIVENESS
- -RECIRCULATION OF INDOOR AIR CONTAMINANT

### PROPOSED DESIGN