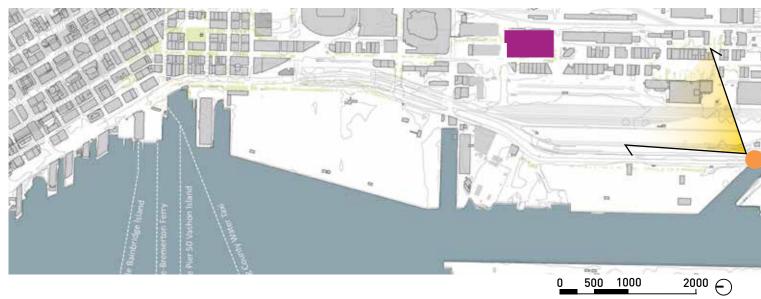

THESE INSTANCES, OLD RAIL TRACKS ARE SOMETIMES VISIBLE.

BLOCKS ARE LARGE DUE TO THE AREA'S HISTORY OF LARGE-SCALE INDUSTRIAL ACTIVITIES AND VACATED STREETS.

STREET TREES ARE MINIMAL WITH THE EXCEPTION OF 1ST AVENUE SOUTH AND FRONTAGES SURROUNDING CENTURYLINK FIELD, SAFECO FIELD AND THE SAFECO GARAGE. FRONTAGES AROUND KING COUNTY METRO'S RYERSON BASE ON 4TH AVE SOUTH INCLUDE STREET TREES AND SOME LARGE STANDS OF TREES EXIST WITHIN THE WSDOT RIGHT-OF-WAY FOR I-90.

PUBLIC OPEN SPACE IS LIMITED TO PLAZAS AROUND CENTURYLINK AND SAFECO FIELDS.

COBRA HEAD STREET LIGHTS ARE TYPICAL ON ALL STREETS. PEDESTRIAN LIGHTING IS PROVIDED AROUND BOTH STADIUMS, ALONG 1ST AVENUE TO ROYAL BROUGHAM, AND WITHIN THE SAFECO GARAGE PLAZA.









#### SEATTLE ARENA MARCH 12, 2013





SOUTHWEST PORT AERIAL







26







**BEACON HILL VIEW** 







**AERIAL VIEWS** 

27













STREET VIEWS: FROM NORTH LOOKING SOUTH













STREET VIEWS: FROM EAST LOOKING WEST













STREET VIEWS: FROM SOUTH LOOKING NORTH













STREET VIEWS: FROM WEST LOOKING EAST





9-BLOCK DISTRICT ACCESS: RAIL AND BUS NORTH

32

© 2013 THREESIXTY ARCHITECTURE, INC., ALL RIGHTS RESERVED





9-BLOCK DISTRICT ACCESS:RAIL AND BUS SOUTH

33

© 2013 THREESIXTY ARCHITECTURE, INC., ALL RIGHTS RESERVED





9-BLOCK DISTRICT ACCESS:FREIGHT, RAIL, AND VEHICULAR NORTH





35 9-BLOCK DISTRICT ACCESS: FREIGHT, RAIL, AND VEHICULAR SOUTH





9-BLOCK DISTRICT ACCESS: SIDEWALK PEDESTRIAN & BICYCLE ANALYSIS NORTH





9-BLOCK DISTRICT ACCESS: SIDEWALK PEDESTRIAN & BICYCLE ANALYSIS SOUTH





9-BLOCK DISTRICT ACCE