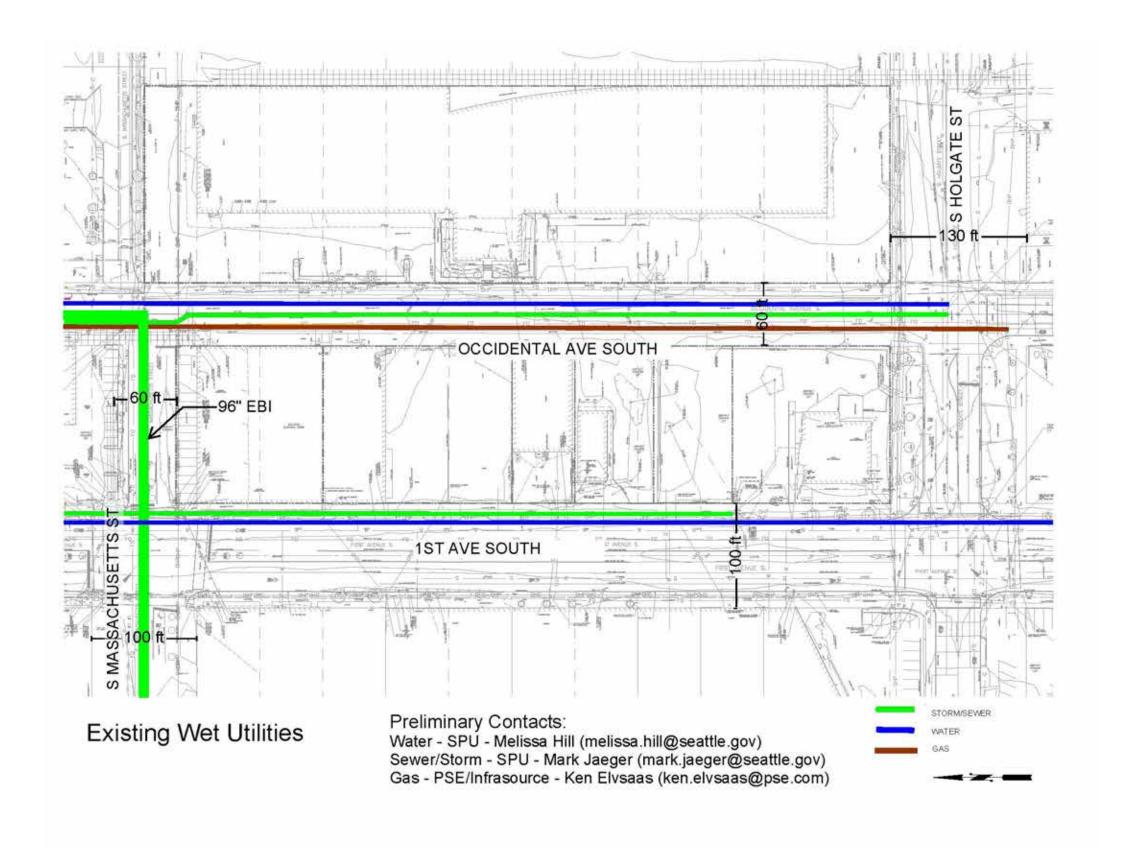

THE PROJECT, WHEN EVENTS ARE UNDERWAY, WILL HAVE IMPACTS ON THE PUBLIC TRANSPORTATION SYSTEM. THESE IMPACTS WILL BE DETERMINED AND OUTLINED THROUGH THE ENVIRONMENTAL IMPACT STATEMENT.

THE PROJECT HAS RECEIVED A DETERMINATION OF SIGNIFICANCE AND IS UNDERGOING ENVIRONMENTAL REVIEW THROUGH AN ENVIRONMENTAL IMPACT STATEMENT.

THE ARENA CONTRIBUTES TO THE ADVANCEMENT OF THE NEIGHBORHOOD IN SEVERAL WAYS, INCLUDING PROVIDING A LINK BETWEEN THE STADIUMS TO THE NORTH AND THE NEIGHBORHOOD BUSINESSES SOUTH, PROVIDING RETAIL OPPORTUNITIES ALONG 1ST AVENUE, AND CREATING THE FIRST SIZEABLE PIECE OF PLANNED PUBLIC OPEN SPACE IN THE SURROUNDING NEIGHBORHOOD. WITH APPROXIMATELY 150 EVENTS A YEAR, THE PROJECT BRINGS SEVERAL THOUSAND PATRONS TO THE NEIGHBORHOOD WHO WILL FREQUENT THE SHOPS AND RESTAURANTS.

















# WATER SYSTEM (SPU):

SANITARY SEWER AND STORM UTILITY (SPU):

NATURAL GAS (PSE):

ELECTRICAL, COMMUNICATIONS, OVERHEAD INFRASTRUCTURE (SCL & OTHERS):

FIBER:

- A 16" WATER MAIN RUNS ALONG OCCIDENTAL AVENUE SOUTH THAT WILL NEED TO BE CAPPED AND REMOVED AS PART OF THE OCCIDENTAL AVENUE STREET VACATION. THE WATER LINE ON OCCIDENTAL CONTINUES NORTH TO EDGAR MARTINEZ DRIVE AND SERVES MULTIPLE FIRE HYDRANTS ADJACENT TO THE SAFECO FIELD PARKING GARAGE. A NEW 16" CONNECTING LINE IS PROPOSED TO BE PLACED IN SOUTH MASSACHUSETTS STREET TO TIE THE 16" LINE IN OCCIDENTAL BACK INTO THE EXISTING LINE ON 1ST AVENUE SOUTH.
- THERE IS A 15-INCH DIAMETER COMBINED SEWER LINE RUNNING ALONG OCCIDENTAL AVENUE SOUTH THROUGH THE PROPOSED PROJECT SITE THAT WILL NEED TO BE REMOVED AS PART OF THE S