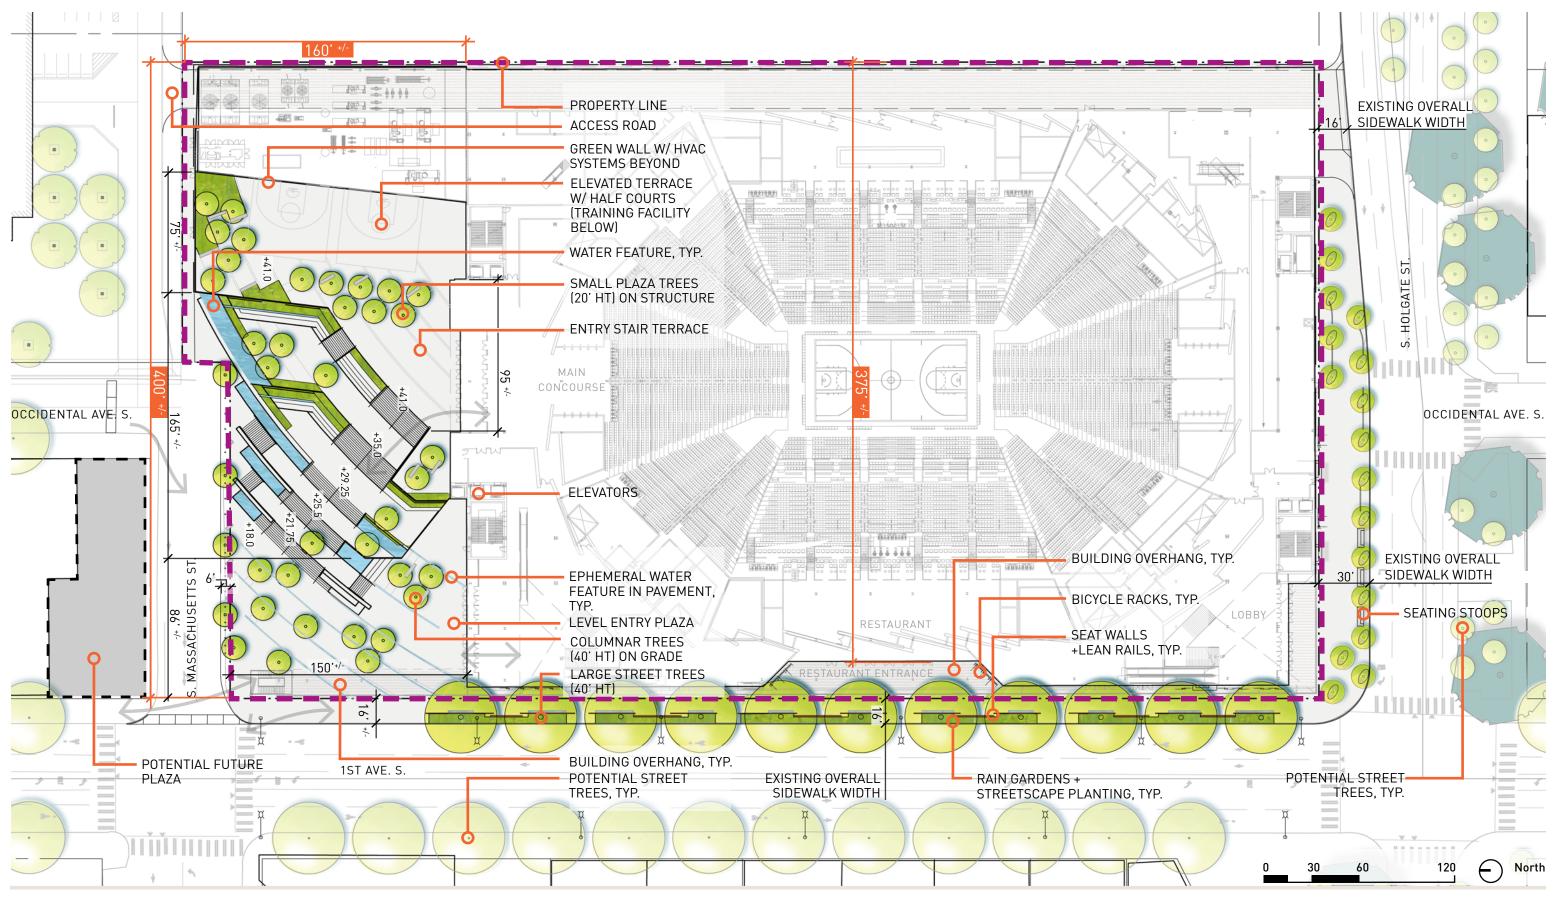

ENTS, AND NO DEVELOPMENT CREDIT IS BEING SOUGHT FOR THE BENEFITS.



SEATTLE ARENA MARCH 12, 2013

PUBLIC BENEFIT: MATRIX





PUBLIC BENEFIT: DIAGRAM

© 2013 THREESIXTY ARCHITECTURE, INC., ALL RIGHTS RESERVED



LEGEND

ARENA SITE

30 60 120

 $\bigcirc$ 

North









PUBLIC BENEFIT: PLAZA SITE ZONES





0 10 20 40

360

SEATTLE ARENA MARCH 12, 2013

PUBLIC BENEFIT: OCCIDENTAL VIEW EAST





PUBLIC BENEFIT: MASSACHUSETTS VIEW SOUTH



















PUBLIC BENEFIT: PLAZA PAVING TYPOLOGY

















PUBLIC BENEFIT: STEPS + BLEACHER SEATS TYPOLOGY



















PLAZA WATER FEATURES

SEATTLE ARENA MARCH 12, 2013

PUBLIC BENEFIT: WATERWALL + GREENWALL TYPOLOGY









PUBLIC BENEFIT: BIRDS-EYE PERSPECTIVE LOOKING SOUTH





PUBLIC BENEFIT: BIRDS-EYE PERSPECTIVE LOOKING SOUTH





PUBLIC BENEFIT: SITE PLAN

**ZONING DESIGNATION OF ROW:** IC-85

**STREET CLASSIFICATION OF ROW:** 1ST AVENUE SOUTH: PRINCIPAL ARTERIAL

OCCIDENTAL: MINOR ARTERIAL

ASSESSED VALUE OF ADJACENT PROPERTY TO ALLEY TO BE

**DEDICATED:**(PER SQUARE FOOT)

\$160/SF

SIZE OF PROJECT:

(IN SF)

233,500 SF

SIZE OF AREA TO BE VACATED:

(IN SF)

40,811 SF

CONTRIBUTION OF THE VACATED AREA TO THE DEVELOPMENT POTENTIAL OF THE SITE:

40,811 SF

WITH THE STREET VACATION, THE PROPERTY AREA INCREASES TO:

274,311 SF





3D RENDERINGS: SOUTHWEST AERIAL





3D RENDERINGS: HOLGATE LOOKING WEST





3D RENDERINGS: HOLGATE LOOKING WEST





3D RENDERINGS: SOUTHWEST ENTRANCE





3D RENDERINGS: NORTHWEST ENTRANCE





3D RENDERINGS: FIRST AVE LOOKING SOUTH AT PLAZA





3D RENDERINGS: FIRST AVE LOOKING NOR