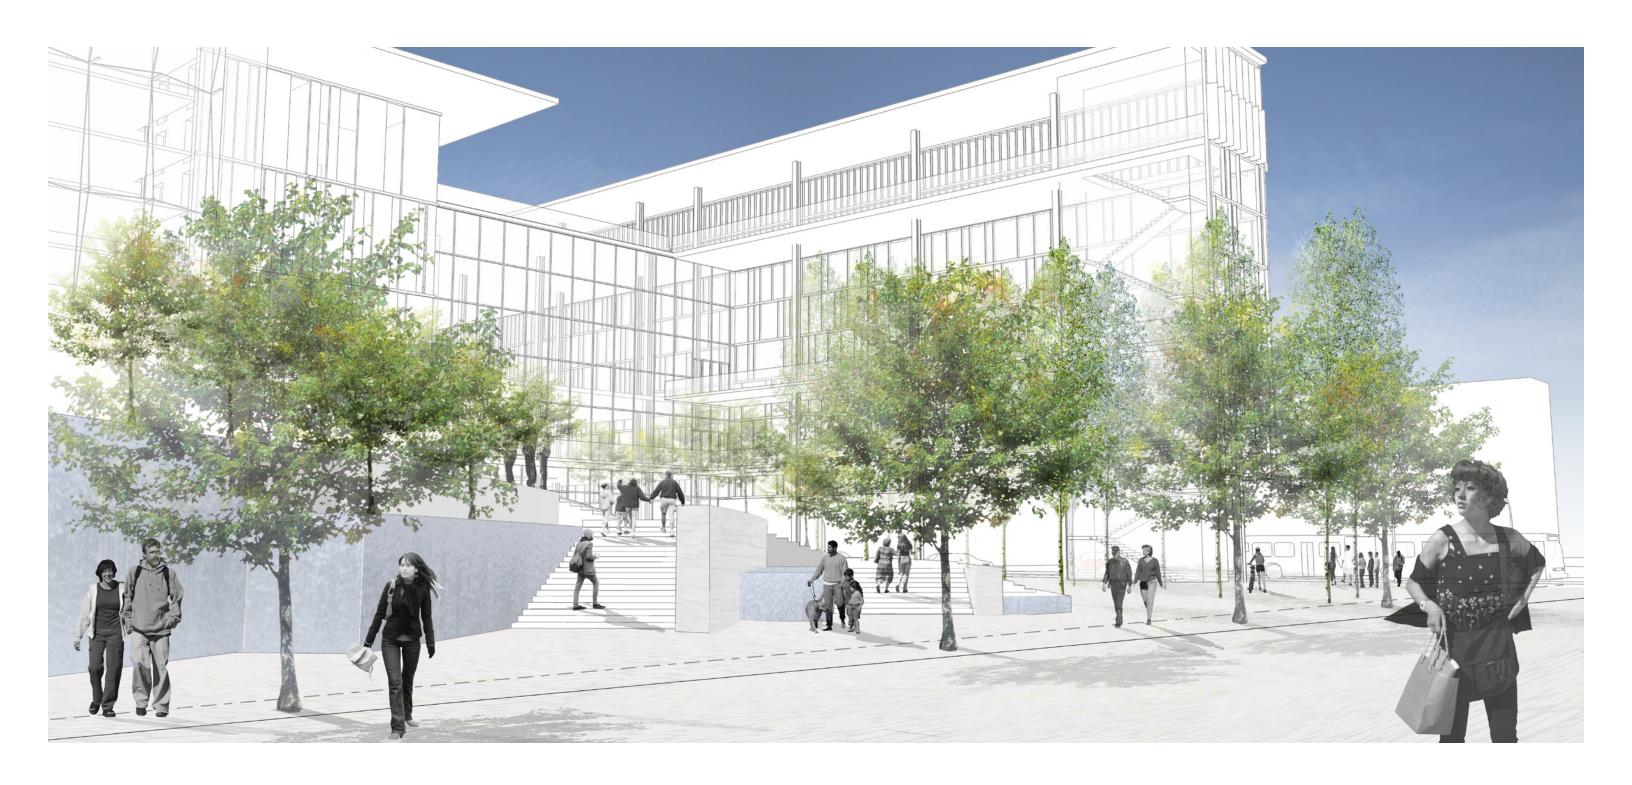

HBORHOOD AND TO THE ENTIRE COMMUNITY. THE BENEFITS ARE ABOVE AND BEYOND THE LAND USE CODE/RIGHT-OF-WAY MANUAL REQUIREMENTS, AND NO DEVELOPMENT CREDIT IS BEING SOUGHT FOR THE BENEFITS.



SEATTLE ARENA MARCH 12, 2013

PUBLIC BENEFIT: MATRIX





PUBLIC BENEFIT: DIAGRAM

© 2013 THREESIXTY ARCHITECTURE, INC., ALL RIGHTS RESERVED



LEGEND

ARENA SITE

30 60 120

 $\bigcirc$ 

North









PUBLIC BENEFIT: PLAZA SITE ZONES





0 10 20 40

360

SEATTLE ARENA MARCH 12, 2013

PUBLIC BENEFIT: OCCIDENTAL VIEW EAST





PUBLIC BENEFIT: MASSACHUSETTS VIEW SOUTH



















PUBLIC BENEFIT: PLAZA PAVING TYPOLOGY

















PUBLIC BENEFIT: STEPS + BLEACHER SEATS TYPOLOGY



















PLAZA WATER FEATURES

SEATTLE ARENA MARCH 12, 2013

PUBLIC BENEFIT: WATERWALL + GREENWALL TYPOLOGY









PUBLIC BENEFIT: BIRDS-EYE PERSPECTIVE LOOKING SOUTH





PUBLIC BENEFIT: BIRDS-EYE PERSPECTIVE LOOKING SOUTH





PUBLIC BENEFIT: SITE PLAN

**ZONING DESIGNATION OF ROW:** IC-85

**STREET CLASSIFICATION OF ROW:** 1ST AVENUE SOUTH: PRINCIPAL ARTERIAL

OCCIDENTAL: MINOR ARTERIAL

ASSESSED VALUE OF ADJACENT PROPERTY TO ALLEY TO BE

**DEDICATED:**(PER SQUARE FOOT)

\$160/SF

SIZE OF PROJECT:

(IN SF)

233,500 SF

SIZE OF AREA TO BE VACATED:

(IN SF)

40,811 SF

CONTRIBUTION OF THE VACATED AREA TO THE DEVELOPMENT POTENTIAL OF THE SITE:

40,811 SF

WITH THE STREET VACATION, THE PROPERTY AREA INCREASES TO:

274,311 SF





3D RENDERINGS: SOUTHWEST AERIAL





3D RENDERINGS: HOLGATE LOOKING WEST





3D RENDERINGS: HOLGATE LOOKING WEST





3D RENDERINGS: SOUTHWEST ENTRANCE





3D RENDERI