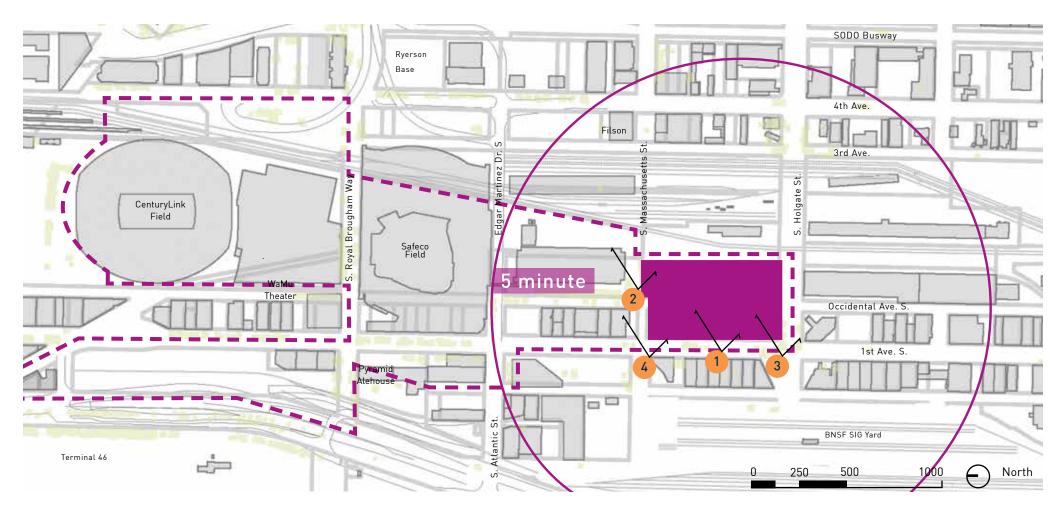

TH AND FRONTAGES SURROUNDING CENTURYLINK FIELD, SAFECO FIELD AND THE SAFECO GARAGE. FRONTAGES AROUND KING COUNTY METRO'S RYERSON BASE ON 4TH AVE SOUTH INCLUDE STREET TREES AND SOME LARGE STANDS OF TREES EXIST WITHIN THE WSDOT RIGHT-OF-WAY FOR I-90.

PUBLIC OPEN SPACE IS LIMITED TO PLAZAS AROUND CENTURYLINK AND SAFECO FIELDS.

COBRA HEAD STREET LIGHTS ARE TYPICAL ON ALL STREETS. PEDESTRIAN LIGHTING IS PROVIDED AROUND BOTH STADIUMS, ALONG 1ST AVENUE TO ROYAL BROUGHAM, AND WITHIN THE SAFECO GARAGE PLAZA.









#### SEATTLE ARENA MARCH 12, 2013





SOUTHWEST PORT AERIAL







26







**BEACON HILL VIEW** 







**AERIAL VIEWS** 

27













STREET VIEWS: FROM NORTH LOOKING SOUTH













STREET VIEWS: FROM EAST LOOKING WEST













STREET VIEWS: FROM SOUTH LOOKING NORTH













STREET VIEWS: FROM WEST LOOKING EAST





9-BLOCK DISTRICT ACCESS: RAIL AND BUS NORTH

32

© 2013 THREESIXTY ARCHITECTURE, INC., ALL RIGHTS RESERVED





9-BLOCK DISTRICT ACCESS:RAIL AND BUS SOUTH

33

© 2013 THREESIXTY ARCHITECTURE, INC., ALL RIGHTS RESERVED





9-BLOCK DISTRICT ACCESS:FREIGHT, RAIL, AND VEHICULAR NORTH





35 9-BLOCK DISTRICT ACCESS: FREIGHT, RAIL, AND VEHICULAR SOUTH





9-BLOCK DISTRICT ACCESS: SIDEWALK PEDESTRIAN & BICYCLE ANALYSIS NORTH





9-BLOCK DISTRICT ACCESS: SIDEWALK PEDESTRIAN & BICYCLE ANALYSIS SOUTH





9-BLOCK DISTRICT ACCESS: EXISTING SIDEWALK ANALYSIS





OCCIDENTAL AVE EXISTING USE ANALYSIS





OCCIDENTAL AVE NO VACATION USE ANALYSIS





OCCIDENTAL AVE PROPOSED USE ANALYSIS

THE PROJECT SITE IS WELL SERVED BY TRANSIT AND IS A FEW BLO