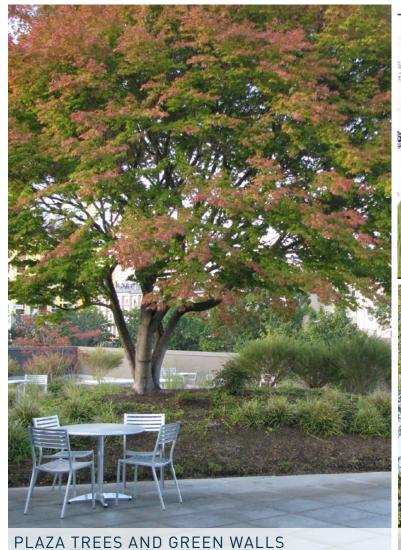

|                | ON-SITE            |

THE PROJECT WILL PROVIDE A SIGNIFICANT, LONG-TERM PUBLIC BENEFIT TO THE NEIGHBORHOOD AND TO THE ENTIRE COMMUNITY. THE BENEFITS ARE ABOVE AND BEYOND THE LAND USE CODE/RIGHT-OF-WAY MANUAL REQUIREMENTS, AND NO DEVELOPMENT CREDIT IS BEING SOUGHT FOR THE BENEFITS.



SEATTLE ARENA MARCH 12, 2013

PUBLIC BENEFIT: MATRIX





PUBLIC BENEFIT: DIAGRAM

© 2013 THREESIXTY ARCHITECTURE, INC., ALL RIGHTS RESERVED



LEGEND

ARENA SITE

30 60 120

 $\bigcirc$ 

North









PUBLIC BENEFIT: PLAZA SITE ZONES





0 10 20 40

360

SEATTLE ARENA MARCH 12, 2013

PUBLIC BENEFIT: OCCIDENTAL VIEW EAST





PUBLIC BENEFIT: MASSACHUSETTS VIEW SOUTH



















PUBLIC BENEFIT: PLAZA PAVING TYPOLOGY

















PUBLIC BENEFIT: STEPS + BLEACHER SEATS TYPOLOGY



















PLAZA WATER FEATURES

SEATTLE ARENA MARCH 12, 2013

PUBLIC BENEFIT: WATERWALL + GREENWALL TYPOLOGY









PUBLIC BENEFIT: BIRDS-EYE PERSPECTIVE LOOKING SOUTH





PUBLIC BENEFIT: BIRDS-EYE PERSPECTIVE LOOKING SOUTH





PUBLIC BENEFIT: SITE PLAN

**ZONING DESIGNATION OF ROW:** IC-85

**STREET CLASSIFICATION OF ROW:** 1ST AVENUE SOUTH: PRINCIPAL ARTERIAL

OCCIDENTAL: MINOR ARTERIAL

ASSESSED VALUE OF ADJACENT PROPERTY TO ALLEY TO BE

**DEDICATED:**(PER SQUARE FOOT)

\$160/SF

SIZE OF PROJECT:

(IN SF)

233,500 SF

SIZE OF AREA TO BE VACATED:

(IN SF)

40,811 SF

CONTRIBUTION OF THE VACATED AREA TO THE DEVELOPMENT POTENTIAL OF THE SITE:

40,811 SF

WITH THE STREET VACATION, THE PROPERTY AREA INCREASES TO:

274,311 SF





3D RENDERINGS: SOUTHWEST AERIAL





3D RENDERINGS