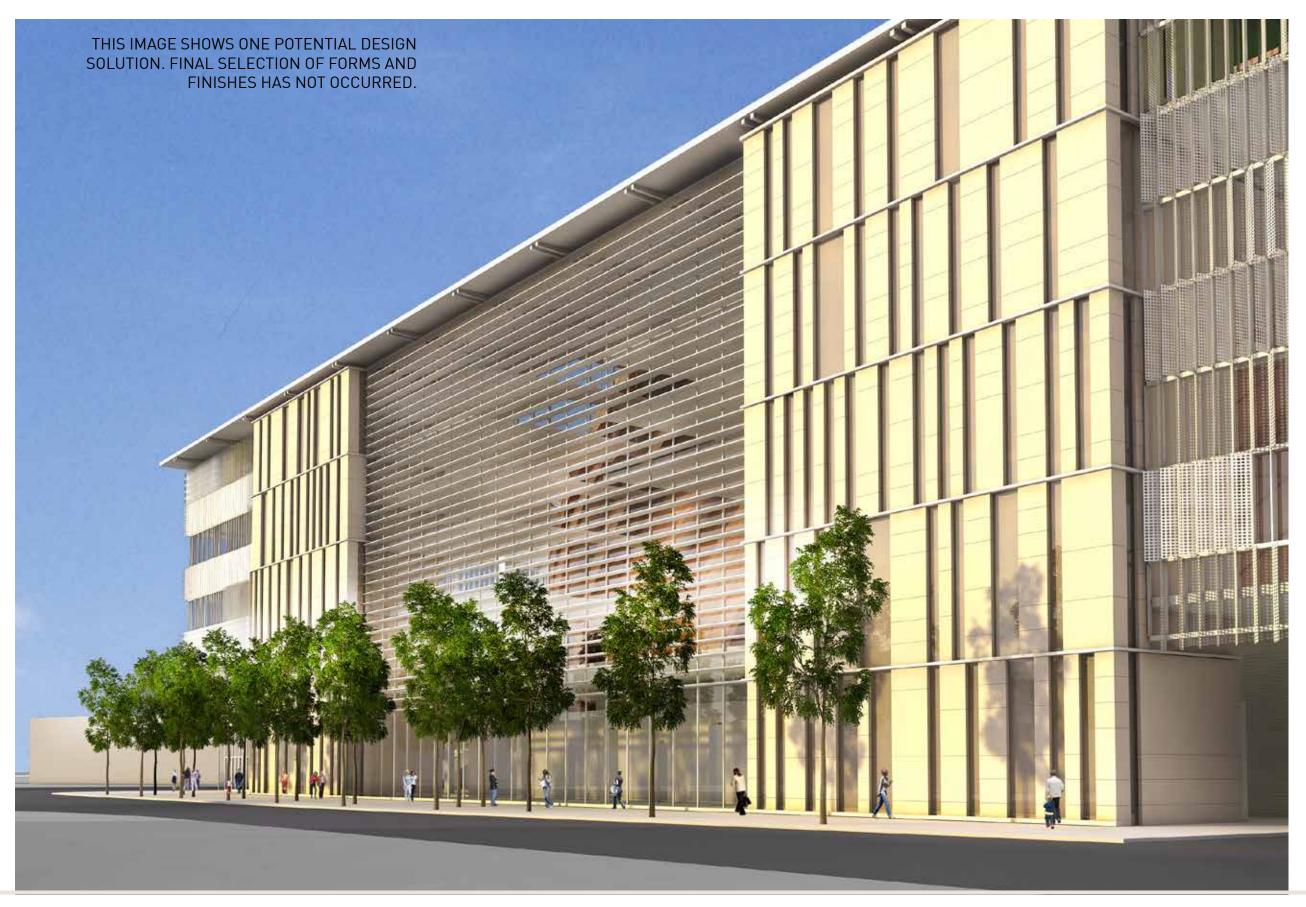

WATER FEATURES

SEATTLE ARENA MARCH 12, 2013

PUBLIC BENEFIT: WATERWALL + GREENWALL TYPOLOGY









PUBLIC BENEFIT: BIRDS-EYE PERSPECTIVE LOOKING SOUTH





PUBLIC BENEFIT: BIRDS-EYE PERSPECTIVE LOOKING SOUTH





PUBLIC BENEFIT: SITE PLAN

**ZONING DESIGNATION OF ROW:** IC-85

**STREET CLASSIFICATION OF ROW:** 1ST AVENUE SOUTH: PRINCIPAL ARTERIAL

OCCIDENTAL: MINOR ARTERIAL

ASSESSED VALUE OF ADJACENT PROPERTY TO ALLEY TO BE

**DEDICATED:**(PER SQUARE FOOT)

\$160/SF

SIZE OF PROJECT:

(IN SF)

233,500 SF

SIZE OF AREA TO BE VACATED:

(IN SF)

40,811 SF

CONTRIBUTION OF THE VACATED AREA TO THE DEVELOPMENT POTENTIAL OF THE SITE:

40,811 SF

WITH THE STREET VACATION, THE PROPERTY AREA INCREASES TO:

274,311 SF





3D RENDERINGS: SOUTHWEST AERIAL





3D RENDERINGS: HOLGATE LOOKING WEST





3D RENDERINGS: HOLGATE LOOKING WEST





3D RENDERINGS: SOUTHWEST ENTRANCE





3D RENDERINGS: NORTHWEST ENTRANCE





3D RENDERINGS: FIRST AVE LOOKING SOUTH AT PLAZA





3D RENDERINGS: FIRST AVE LOOKING NORTH





3D RENDERINGS: VIEW FROM BEACON HILL AT NIGHT



80





82







FIRST AVENUE STREET SECTION VIEW NORTH









SUSTAINABILITY: GREEN FACTOR OPPORTUNITIES

© 2013 THREESIXTY ARCHITECTURE, INC., ALL RIGHTS RESERVED





SUSTAINABILITY: SITE WATER OPPORTUNITIES





### TYPICAL ARENA HVAC ISSUES

#### THERMAL COMFORT

- -PRE-COOLING OF THE SEATING BOWL LEADS TO COOL CONDITIONS
- -HIGH LEVEL SUPPLY OF COLD AIR CAN FEEL DRAFTY
- -HEAVILY GLAZED AREAS CAN FEEL WARM/COOL

#### INDOOR AIR QUALITY

- -HIGH OCCUPANT DENSITY
- -HIGH LEVEL SUPPLY IN LARGE VOLUMES HAS LOW AIR CHANGE