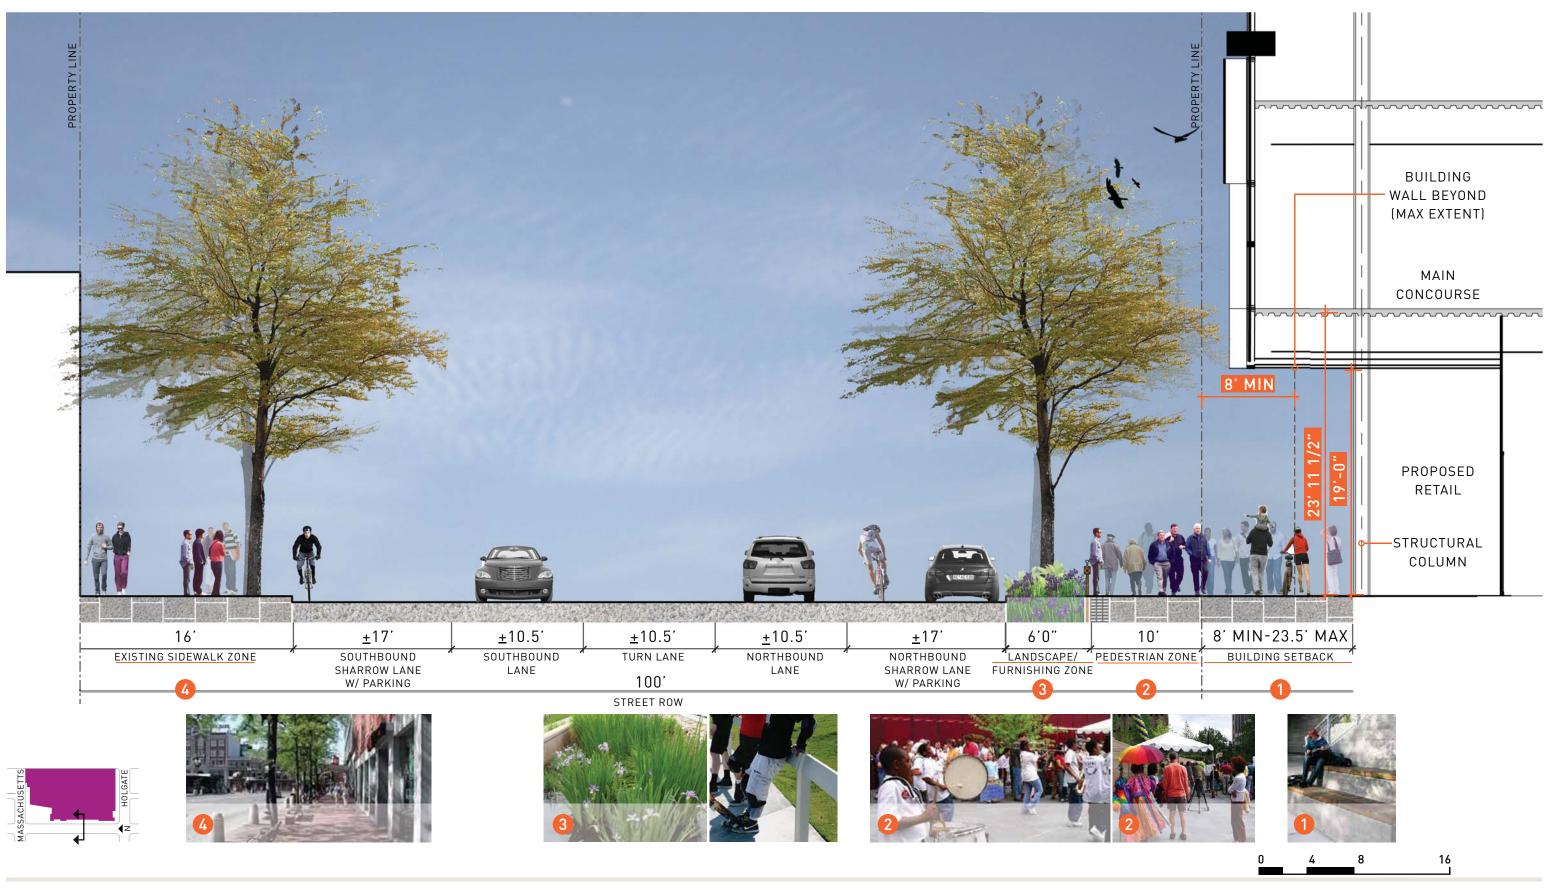

STREET CLASSIFICATION OF ROW:** 1ST AVENUE SOUTH: PRINCIPAL ARTERIAL

OCCIDENTAL: MINOR ARTERIAL

ASSESSED VALUE OF ADJACENT PROPERTY TO ALLEY TO BE

**DEDICATED:**(PER SQUARE FOOT)

\$160/SF

SIZE OF PROJECT:

(IN SF)

233,500 SF

SIZE OF AREA TO BE VACATED:

(IN SF)

40,811 SF

CONTRIBUTION OF THE VACATED AREA TO THE DEVELOPMENT POTENTIAL OF THE SITE:

40,811 SF

WITH THE STREET VACATION, THE PROPERTY AREA INCREASES TO:

274,311 SF





3D RENDERINGS: SOUTHWEST AERIAL





3D RENDERINGS: HOLGATE LOOKING WEST





3D RENDERINGS: HOLGATE LOOKING WEST





3D RENDERINGS: SOUTHWEST ENTRANCE





3D RENDERINGS: NORTHWEST ENTRANCE





3D RENDERINGS: FIRST AVE LOOKING SOUTH AT PLAZA





3D RENDERINGS: FIRST AVE LOOKING NORTH





3D RENDERINGS: VIEW FROM BEACON HILL AT NIGHT



80





82







FIRST AVENUE STREET SECTION VIEW NORTH









SUSTAINABILITY: GREEN FACTOR OPPORTUNITIES

© 2013 THREESIXTY ARCHITECTURE, INC., ALL RIGHTS RESERVED





SUSTAINABILITY: SITE WATER OPPORTUNITIES





### TYPICAL ARENA HVAC ISSUES

#### THERMAL COMFORT

- -PRE-COOLING OF THE SEATING BOWL LEADS TO COOL CONDITIONS
- -HIGH LEVEL SUPPLY OF COLD AIR CAN FEEL DRAFTY
- -HEAVILY GLAZED AREAS CAN FEEL WARM/COOL

#### INDOOR AIR QUALITY

- -HIGH OCCUPANT DENSITY
- -HIGH LEVEL SUPPLY IN LARGE VOLUMES HAS LOW AIR CHANGE EFFECTIVENESS
- -RECIRCULATION OF INDOOR AIR CONTAMINANT

### PROPOSED DESIGN

#### DISPLACEMENT SYSTEM -

- -AIR SUPPLIED AT LOW LEVEL AND LOW VELOCITY
- -CONDITIONING ONLY THE OCCUPIED SPACE
- -COLD DAY-RADIANT HEATING IN CONCOURSE
- -HOT DAY- RADIANT COOLING IN CONCOURSE