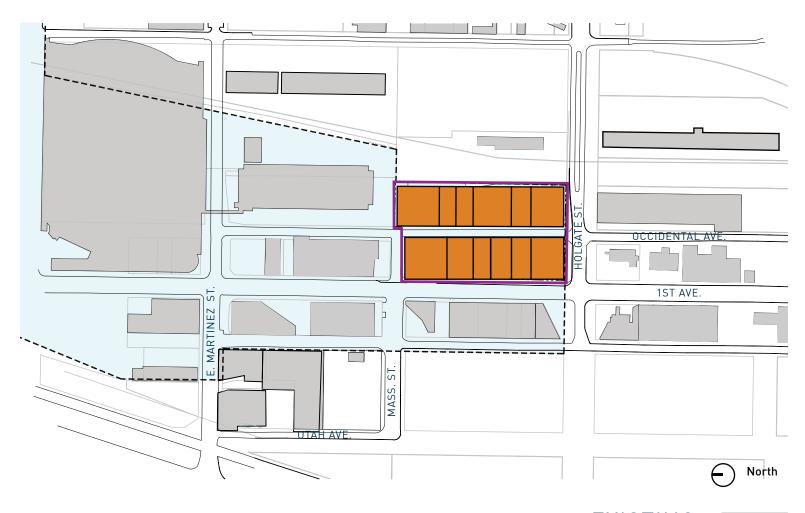

E PROPERTY INCREASES BY APPROXIMATELY 17.5%.

## 'NO VACATION' ALTERNATIVE:

IF THE ALLEY WERE NOT VACATED, THE RESULTING "NO VACATION" ALTERNATIVE WOULD CONSIST OF TWO SMALLER DEVELOPMENT PARCELS. THE NO VACATION ALTERNATIVE WOULD NOT ALLOW FOR A MULTIPURPOSE ARENA IN THIS LOCATION GIVEN THE SITE DIMENSIONS AND CHALLENGES. THEREFORE, THE NO VACATION ALTERNATIVE SHOWS WHAT COULD BE BUILT AS POTENTIAL OFFICE OR INDUSTRIAL BUILDINGS ON THE PROJECT SITE.

PLEASE SEE THE ATTACHED SITE PLANS AND MASSING STUDIES OF THE PROJECT SITE WITH THE ALLEY VACATION AND WITHOUT THE ALLEY VACATION



OCCIDENTAL AVE.

IST AVE.

North

**PROPERTY DEVELOPMENT** 







#### PROPOSED DEVELOPMENT WITHOUT STREET VACATION

SITE AREA 235,200 SF 4 FLOORS 1 RETAIL,

3 OFFICE/RESIDENTIAL

TOTAL BUILT AREA 940,000 SF



EXISTING

IING \_\_\_\_

DEMO

ARENA |

PUBLIC PLAZA \_\_\_\_\_

MIXED USE







#### **PROPERTY DEVELOPMENT**

#### A. PROPOSED ARENA

SITE AREA 223,200 SF CAPACITY 18,500

TOTAL BUILT AREA 750,000 SF

\*\*NO MAXIMUM BUILDING HEIGHT PER CODE IN STADIUM OVERLAY DISTRICT\*\*

#### **PUBLIC PLAZA**

1. PROPOSED PUBLIC BENEFIT SPACE: ARENA PLAZA

SITE AREA 40,500 SF



### **DEVELOPMENT POTENTIAL INCREASE**

THE EXISTING PROPERTIES COMBINE FOR AN APPROXIMATE TOTAL OF 233,500 SF.

THE PROPOSED STREET VACATION CONTAINS 40,811 SF OR +/- 0.937 ACRES.

WITH THE STREET VACATION THE PROPERTY AREA INCREASES TO 274,311 SF OR A 17.5% INCREASE.





# EAST/WEST PROPERTY DIMENSION:

REGULATES THE AVAILABLE BUILDING WIDTH IN THE EAST/WEST DIMENSIONS AND INFLUENCES LOADING DOCK ACCESS BY TIGHTENING THE