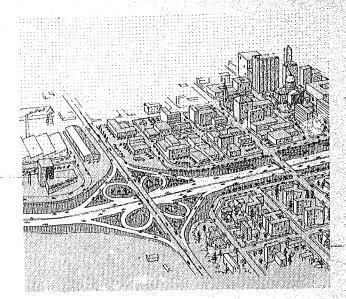

# THE COMPREHENSIVE PLAN: A GUIDE FOR GROWTH

The Comprehensive Plan shown to the left provides a general framework for the growth of Seattle during the next 20–25 years. The Plan is based upon careful study beginning in 1948 by the City Planning Commission with the cooperation of other official agencies, citizen groups and the general public. The elements presently shown on the Comprehensive Plan are subject to continuous review and adjustment so that the Plan always represents up-to-date thinking. As further studies are completed, elements such as rapid transit will be integrated with the Plan so that it may be an increasingly comprohensive guide for Seattle's growth and development.

This Plan as currently developed includes the following important elements: (1) the Land Use Plan; (2) the Arterial Thoroughfare Plan; and (3) the Community and Neighborhood Plan, Just how these three plans are integrated in the Comprehensive Plan is illustrated and explained briefly in the following paragraphs.

### THE LAND USE PLAN

The Land Use Plan is a general diagram of the desirable, future use of the private and public land in Seattle. The Plan allows space for each type of land use (homes, apartments, business, industry, recreation) in suitable locations and scaled to the anticipated future need. Each land use is related to the other land uses, to the Arterial Thoroughfare Plan and to the Community and Neighborhood Plan. For example, high-density residential areas (apartments) are generally located on thoroughfares to conveniently handle the traffic they generate, and often near shopping centers and schools, for the convenience of the large numbers of people living in them. Shopping centers are located so that they may be conveniently reached by all persons and yet have a minimum advarse effect on residential areas.

#### THE ARTERIAL THOROUGHFARE PLAN

The Arterial Thoroughfare Plan is the general plan for the location of a network of freeways, expressways, and major streets designed to accommodate future traffic volumes without congestion. The Arterial Thoroughfare Plan has been developed so that future arterials will adequately serve the uses (shopping centers, major recreation areas, industrial areas) proposed on the Land Use Plan, and it is also well integrated with the Community and Neighborhood Plan.

The backbone of the future arterial system- the freeways-will have 250-350 foot wide rights-of-way, limitation of access, parallel service roads in many cases, no stop lights or laft turns, and will permit large volumes of traffic to flow rapidly and safely. Expressways generally will have rights-of-way 100 to 200 feet wide with partial limitation of access and service roads where feasible. Major streets will handle inter-commonity traffic and feed local traffic onto the freeway and expressway system. Rights-of-way for major streets will vary from 80 to 120 feet.