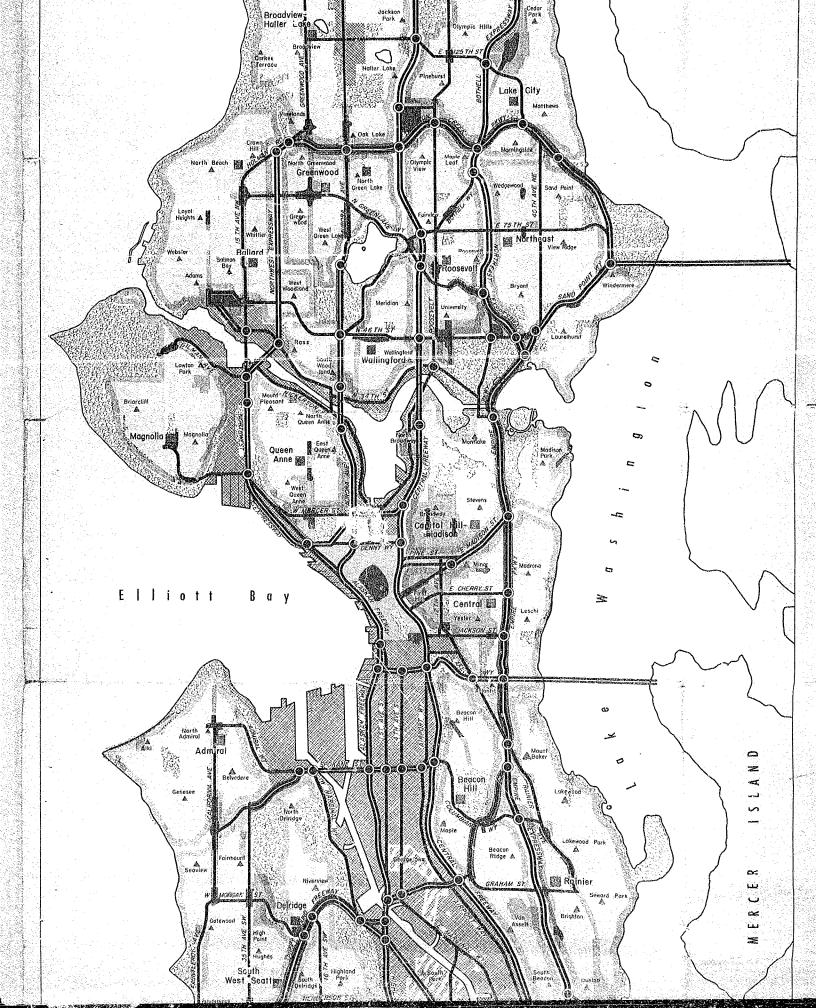

This Plan as currently developed includes the following important elements: (1) the Land Use Plan; (2) the Arterial Thoroughfare Plan; and (3) the Community and Neighborhood Plan, Just how these three plans are integrated in the Comprehensive Plan is illustrated and explained briefly in the following paragraphs.

#### THE ARTERIAL THOROUGHFARE PLAN

The Arterial Thoroughfare Plan is the general plan for the location of a network of freeways, expressways, and major streets designed to accommodate future traffic volumes without congestion. The Arterial Thoroughfare Plan has been developed so that future arterials will adequately serve the uses (shopping centers, major recreation areas, industrial areas) proposed on the Land Use Plan, and it is also well integrated with the Community and Neighborhood Plan.

### THE ARTERIAL THOROUGHFARE PLAN

The Arterial Thoroughfare Plan is the general plan for the location of a network of freeways, expressways, and major streets designed to accommodate future traffic volumes without congestion. The Arterial Thorough – fare Plan has been developed so that future arterials will adequately serve the uses (shopping centers, major recreation areas, industrial areas) proposed on the Land Use Plan, and it is also well integrated with the Community and Neighborhood Plan.

The backbone of the future arterial system- the freeways-will have 250-350 foot wide rights-of-way, limitation of access, israllel service roads in many cases, no stop lights or left turns, and will permit large volumes of traffic to flow rapidly and safely. Expressways generally will have rights-of-way 100 to 200 feet wide with partial limitation of access and service roads where feasible. Major streets will handle inter-community traffic and feed local traffic onto the freeway and expressway system. Rights-of-way for major streets will vary from 80 to 120 feet.