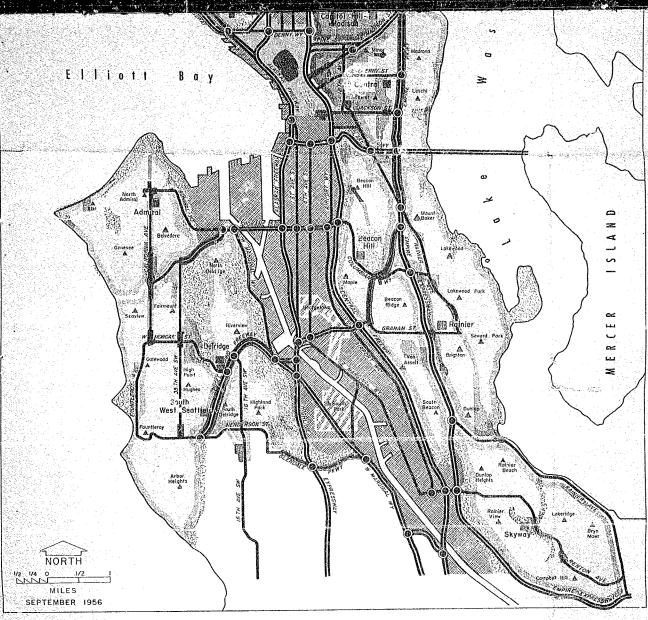

This Plan as currently developed includes the following important elements: (1) the Land Use Plan; (2) the Arterial Thoroughfare Plan; and (3) the Community and Neighborhood Plan, Just how these three plans are integrated in the Comprehensive Plan is illustrated and explained briefly in the following paragraphs.

### THE COMMUNITY AND NEIGHBORHOOD PLAN

The Community and Neighborhood Plan provides for the organization of the residential portions of the city into areas of proper size and population for efficient service by public facilities and for preserving a desirable residential environment.

A community district generally has a population of from 25,000 to 40,000 and forms the service district for a junior high school, a playfield and an indoor recreation center. For convenience of access and economy of development, these three facilities will normally be jointly developed at one location. Community districts are bounded by major traffic routes, steep hillsides and bodies of water, railroads, industrial areas, etc.

A neighborhood has a population range of 3,500 to 8,000, and serves as a service area for an elementary school, playground and indoor recreation center. All should be located at the school site. Neighborhood boundary features are similar to those of community districts.