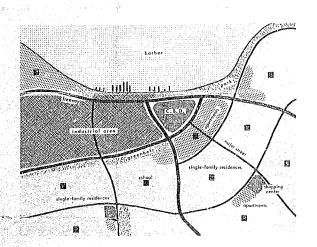

DISTRICT

high school

而而

THE COMMUNITY CENTRA

centrally located for

ample off-street parking

EFATURES OF

A PLANNED COMMUNITY

A community district generally has a population of from 25,000 to 40,000 and forms the service district for a junior high school, a playfield and an indoor recreation center. For convenience of access and economy of development, these three facilities will normally be jointly developed at one location. Community districts are bounded by major traffic routes, steep hillsides and bodies of water, railroads, industrial areas, etc.

A neighborhood has a population range of 3,500 to 8,000, and serves as a service area for an elementary school, playground and indoor recreation center. All should be located at the school site. Neighborhood boundary features are similar to those of community districts.