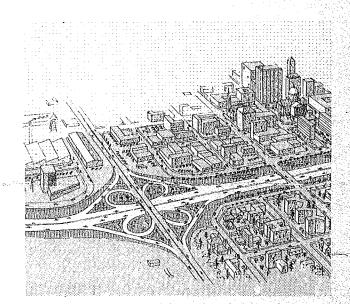

# THE COMPREHENSIVE PLAN: A GUIDE FOR GROWTH

The Comprehensive Plan shown to the left provides a general framework for the growth of Seattle during the next 20–25 years. The Plan is based upon careful study beginning in 1948 by the City Planning Commission with the cooperation of other official agencies, citizen groups and the general public. The elements presently shown on the Comprehensive Plan are subject to continuous review and adjustment so that the Plan always represents up-to-date thinking. As further studies are completed, elements such as rapid transit will be integrated with the Plan so that it may be an increasingly comprohensive guide for Seattle's growth and development.

This Plan as currently developed includes the following important elements: (1) the Land Use Plan; (2) the Arterial Thoroughfare Plan; and (3) the Community and Neighborhood Plan, Just how these three plans are integrated in the Comprehensive Plan is illustrated and explained briefly in the following paragraphs.

### THE LAND USE PLAN

The Land Use Plan is a general diagram of the desirable, future use of the private and public land in Seattle. The Plan allows space for each type of land use (homes, apartments, business, industry, recreation) in suitable locations and scaled to the anticipated future need. Each land use is related to the other land uses, to the Arterial Thoroughfare Plan and to the Community and Neighborhood Plan. For example, high-density residential areas (apartments) are generally located on thoroughfares to conveniently handle the traffic they generate, and often near shopping centers and schools, for the convenience of the large numbers of people living in them. Shopping centers are located so that they may be conveniently reached by all persons and yet have a minimum advarse effect on residential areas.

#### THE ARTERIAL THOROUGHFARE PLAN

The Arterial Thoroughfare Plan is the general plan for the location of a network of freeways, expressways, and major streets designed to accommodate future traffic volumes without congestion. The Arterial Thoroughfare Plan has been developed so that future arterials will adequately serve the uses (shopping centers, major recreation areas, industrial areas) proposed on the Land Use Plan, and it is also well integrated with the Community and Neighborhood Plan.

The backbone of the future arterial system- the freeways-will have 250-350 foot wide rights-of-way, limitation of access, parallel service roads in many cases, no stop lights or laft turns, and will permit large volumes of traffic to flow rapidly and safely. Expressways generally will have rights-of-way 100 to 200 feet wide with partial limitation of access and service roads where feasible. Major streets will handle inter-commonity traffic and feed local traffic onto the freeway and expressway system. Rights-of-way for major streets will vary from 80 to 120 feet.