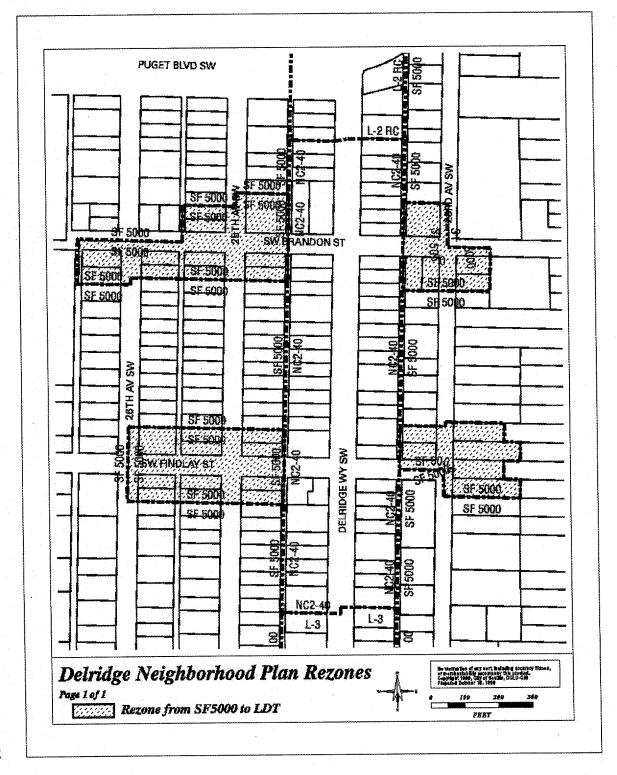

NOW, THEREFORE, BE IT ORDAINED BY THE CITY OF SEATTLE AS FOLLOWS:

Section 1. Attached to this ordinance is one zoning map, identified as Attachment A, and incorporated herein by reference. The Official Land Use Map is amended to rezone the properties shown on the maps in Attachment A as "Proposed Rezone Area," to the zone indicated in the title on the map in Attachment A.

SECTION 1. Attached to this ordinance is me soning map, identified as Attachment A, and interporated herein by reference. The Official Land Use May is unsended to resons the properties shown on the maps in Attachment A as "Proposed Resone Area, to the zone indicated in the title on the map in Attachment A.