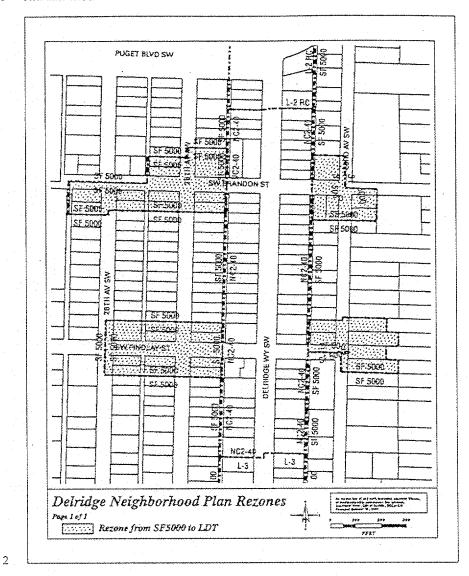

NOW, THEREFORE, BE IT ORDAINED BY THE CITY OF SEATTLE AS FOLLOWS:

Section 1. Attached to this ordinance is one zoning map, identified as Attachment A, and incorporated herein by reference. The Official Land Use Map is amended to rezone the properties shown on the maps in Attachment A as "Proposed Rezone Area," to the zone indicated in the title on the map in Attachment A.

SECTION 1. Attached to this ordinance is me soning map, identified as Attachment A, and interporated herein by reference. The Official Land Use May is unsended to resons the properties shown on the maps in Attachment A as "Proposed Resone Area, to the zone indicated in the title on the map in Attachment A.