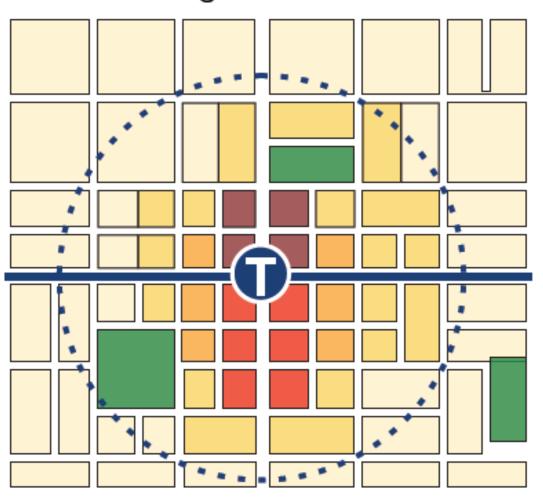

# MOUNT BAKERTOWN CENTER Urban Design Framework

Likely build out under existing zoning

Likely Build Out

Likely build out under proposed zoning changes