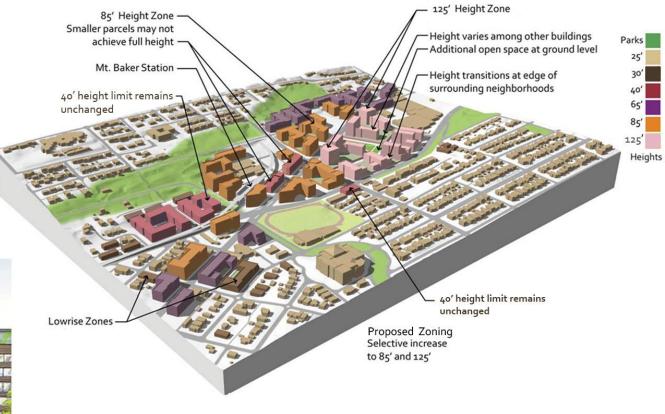

# MOUNT BAKERTOWN CENTER Urban Design Framework

Likely build out under existing zoning

Likely Build Out

Likely build out under proposed zoning changes