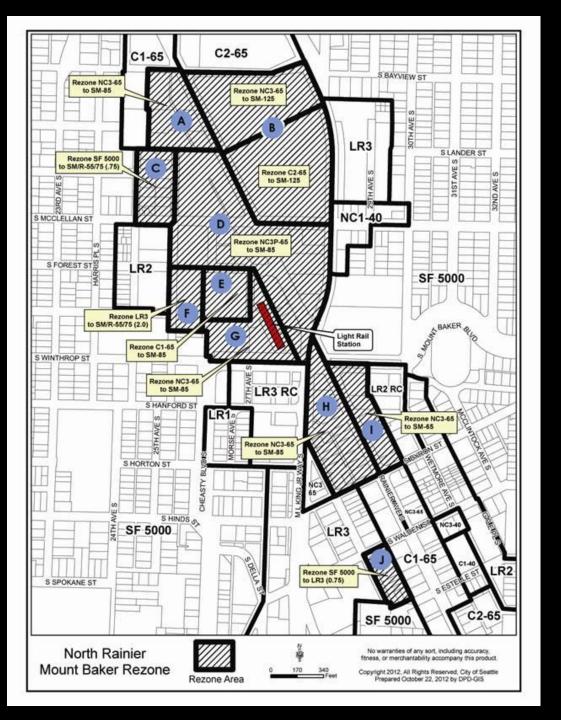

# MOUNT BAKERTOWN CENTER Urban Design Framework

Likely build out under existing zoning

Likely Build Out

Likely build out under proposed zoning changes